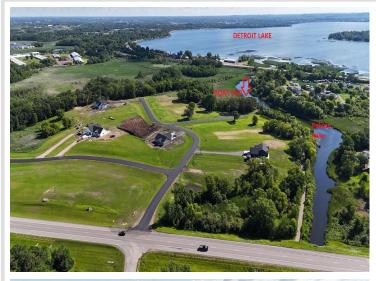

## **Description:**

BRANCH CREEK-OFFERING DIRECT ACCESS TO DETROIT LAKE: Ideal location to build what fits your lifestyle. These spacious lots are framed by the Pelican River (offering direct access to Detroit Lake), Dunton Locks Park (now home to one of world famous Thomas Dambo's giant trolls) and the ever popular paved walking/bike path that meanders along the river to connect Detroit Lake and Sallie. With guick access to downtown Detroit Lakes, enough room to build a matching out building and PAVED roads, nothing can compare to this development. Bring your plans, builder and maybe even a boat! Currently we have boat slips available to purchase for an additional \$95,000. Excellent opportunity. Additional lots available

**\$97,500**MLS 6754296 Lake Land
1 Branch Creek Road
Detroit Lakes MN 56501

website: www.AffinityRealEstate.com | email: info@affinityrealestate.com | office: 218-237-3333 | fax:218-237-3377

**\$97,500**MLS 6754296 Lake Land
1 Branch Creek Road
Detroit Lakes MN 56501