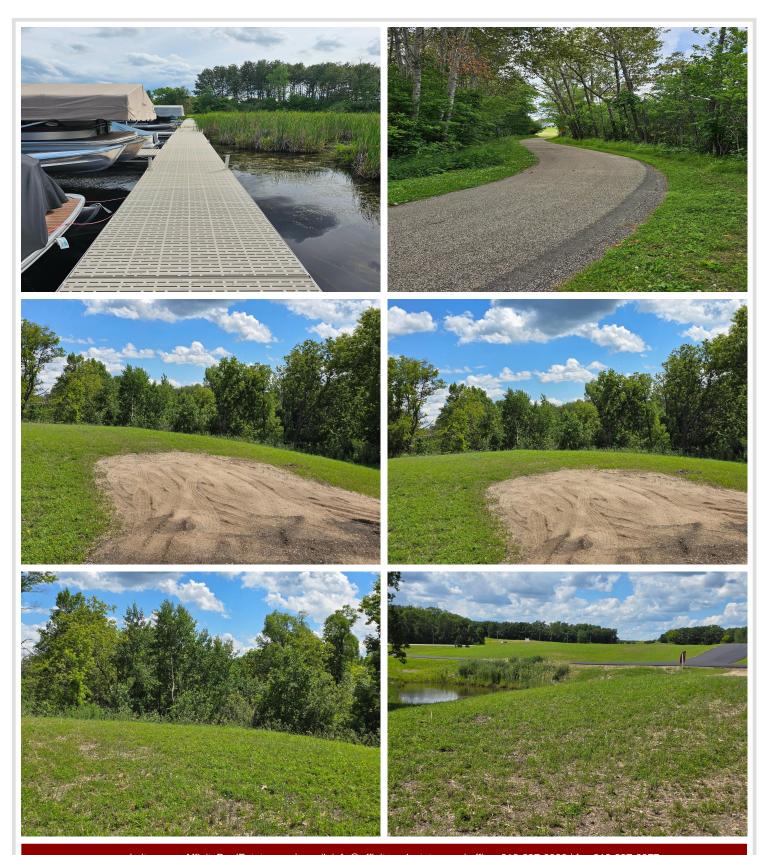

## **Description:**

BRANCH CREEK-OFFERING DIRECT ACCESS TO DETROIT LAKE: Ideal location to build what fits your lifestyle. These spacious lots are framed by the Pelican River (offering direct access to Detroit Lake), Dunton Locks Park (now home to one of world famous Thomas Dambo's giant trolls) and the ever popular paved walking/bike path that meanders along the river to connect Detroit Lake and Sallie. With guick access to downtown Detroit Lakes, enough room to build a matching out building and PAVED roads, nothing can compare to this development. Bring your plans, builder and maybe even a boat! Currently we have boat slips available to purchase for an additional \$95,000. Excellent opportunity. Additional lots available