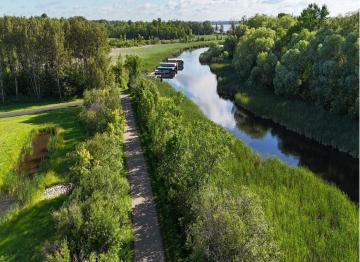

## **Description:**

BRANCH CREEK-OFFERING DIRECT ACCESS TO DETROIT LAKE: Ideal location to build what fits your lifestyle. These spacious lots are framed by the Pelican River (offering direct access to Detroit Lake), Dunton Locks Park (now home to one of world famous Thomas Dambo's giant trolls) and the ever popular paved walking/bike path that meanders along the river to connect Detroit Lake and Sallie. With guick access to downtown Detroit Lakes, enough room to build a matching out building and PAVED roads, nothing can compare to this development. Bring your plans, builder and maybe even a boat! Currently we have boat slips available to purchase for an additional \$95,000. Excellent opportunity. Additional lots available