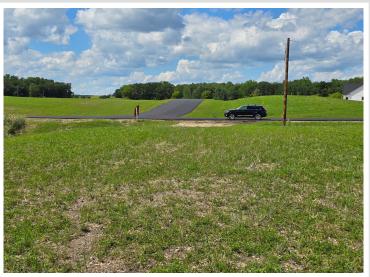

## **Description:**

BRANCH CREEK-OFFERING DIRECT ACCESS TO DETROIT LAKE: Ideal location to build what fits your lifestyle. These spacious lots are framed by the Pelican River (offering direct access to Detroit Lake), Dunton Locks Park (now home to one of world famous Thomas Dambo's giant trolls) and the ever popular paved walking/bike path that meanders along the river to connect Detroit Lake and Sallie. With guick access to downtown Detroit Lakes, enough room to build a matching out building and PAVED roads, nothing can compare to this development. Bring your plans, builder and maybe even a boat! Currently we have boat slips available to purchase for an additional \$95,000. Excellent opportunity. Additional lots available