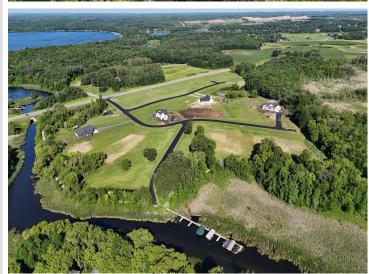

## **Description:**

BRANCH CREEK-OFFERING DIRECT ACCESS TO DETROIT LAKE: Ideal location to build what fits your lifestyle. These spacious lots are framed by the Pelican River (offering direct access to Detroit Lake), Dunton Locks Park (now home to one of world famous Thomas Dambo's giant trolls) and the ever popular paved walking/bike path that meanders along the river to connect Detroit Lake and Sallie. With guick access to downtown Detroit Lakes, enough room to build a matching out building and PAVED roads, nothing can compare to this development. Bring your plans, builder and maybe even a boat! Currently we have boat slips available to purchase for an additional \$95,000. Excellent opportunity. Additional lots available