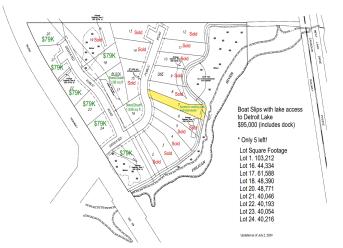

## **Description:**

BRANCH CREEK-OFFERING DIRECT ACCESS TO DETROIT LAKE: Ideal location to build what fits your lifestyle. These spacious lots are framed by the Pelican River (offering direct access to Detroit Lake), Dunton Locks Park (now home to one of world famous Thomas Dambo's giant trolls) and the ever popular paved walking/bike path that meanders along the river to connect Detroit Lake and Sallie. With guick access to downtown Detroit Lakes, enough room to build a matching out building and PAVED roads, nothing can compare to this development. Bring your plans, builder and maybe even a boat! Currently we have boat slips available to purchase for an additional \$95,000. Excellent opportunity. Additional lots available

## Additional Details:

Lot Acres 2.37 Lot Dimensions Irr School District 22 Taxes \$242 Taxes with Assessments \$304 Tax Year 2024