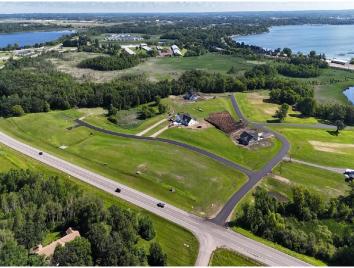

## **Description:**

BRANCH CREEK-OFFERING DIRECT ACCESS TO DETROIT LAKE: Ideal location to build what fits your lifestyle. These spacious lots are framed by the Pelican River (offering direct access to Detroit Lake), Dunton Locks Park (now home to one of world famous Thomas Dambo's giant trolls) and the ever popular paved walking/bike path that meanders along the river to connect Detroit Lake and Sallie. With guick access to downtown Detroit Lakes, enough room to build a matching out building and PAVED roads, nothing can compare to this development. Bring your plans, builder and maybe even a boat! Currently we have boat slips available to purchase for an additional \$95,000. Excellent opportunity. Additional lots available

## **Driving Directions:**

From Detroit Lakes, Hwy 59 South, just before Village of Riverview Campground. On the East side of 59

Listed By: Re/Max Lakes Region

Affinity Real Estate Inc. participates in the Regional Multiple Listing Service of Minnesota, Inc Broker Reciprocity (sm) program, allowing us to display other broker's listings on our website. All properties are subject to prior sale, change or withdrawal.