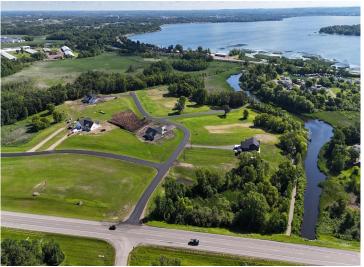

## **Description:**

BRANCH CREEK-OFFERING DIRECT ACCESS TO DETROIT LAKE: Ideal location to build what fits your lifestyle. These spacious lots are framed by the Pelican River (offering direct access to Detroit Lake), Dunton Locks Park (now home to one of world famous Thomas Dambo's giant trolls) and the ever popular paved walking/bike path that meanders along the river to connect Detroit Lake and Sallie. With guick access to downtown Detroit Lakes, enough room to build a matching out building and PAVED roads, nothing can compare to this development. Bring your plans, builder and maybe even a boat! Currently we have boat slips available to purchase for an additional \$95,000. Excellent opportunity. Additional lots available

**\$97,500**MLS 6754296 Lake Land
1 Branch Creek Road
Detroit Lakes MN 56501

website: www.AffinityRealEstate.com | email: info@affinityrealestate.com | office: 218-237-3333 | fax:218-237-3377

**\$97,500**MLS 6754296 Lake Land
1 Branch Creek Road
Detroit Lakes MN 56501