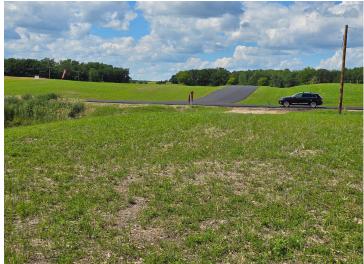

## **Description:**

BRANCH CREEK-OFFERING DIRECT ACCESS TO DETROIT LAKE: Ideal location to build what fits your lifestyle. These spacious lots are framed by the Pelican River (offering direct access to Detroit Lake), Dunton Locks Park (now home to one of world famous Thomas Dambo's giant trolls) and the ever popular paved walking/bike path that meanders along the river to connect Detroit Lake and Sallie. With guick access to downtown Detroit Lakes, enough room to build a matching out building and PAVED roads, nothing can compare to this development. Bring your plans, builder and maybe even a boat! Currently we have boat slips available to purchase for an additional \$95,000. Excellent opportunity. Additional lots available