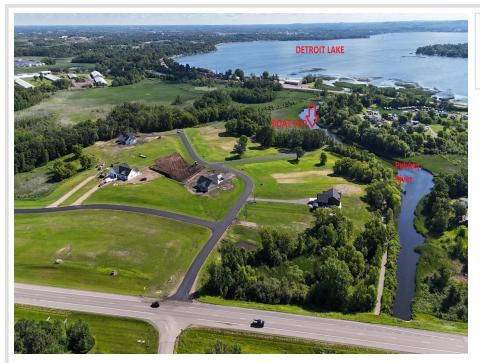

## **Description:**

BRANCH CREEK-OFFERING DIRECT ACCESS TO DETROIT LAKE: Ideal location to build what fits your lifestyle. These spacious lots are framed by the Pelican River (offering direct access to Detroit Lake), Dunton Locks Park (now home to one of world famous Thomas Dambo's giant trolls) and the ever popular paved walking/bike path that meanders along the river to connect Detroit Lake and Sallie. With guick access to downtown Detroit Lakes, enough room to build a matching out building and PAVED roads, nothing can compare to this development. Bring your plans, builder and maybe even a boat! Currently we have boat slips available to purchase for an additional \$95,000. Excellent opportunity. Additional lots available

**\$97,500**MLS 6754296 Lake Land
1 Branch Creek Road
Detroit Lakes MN 56501

website: www.AffinityRealEstate.com | email: info@affinityrealestate.com | office: 218-237-3333 | fax:218-237-3377

**\$97,500**MLS 6754296 Lake Land
1 Branch Creek Road
Detroit Lakes MN 56501