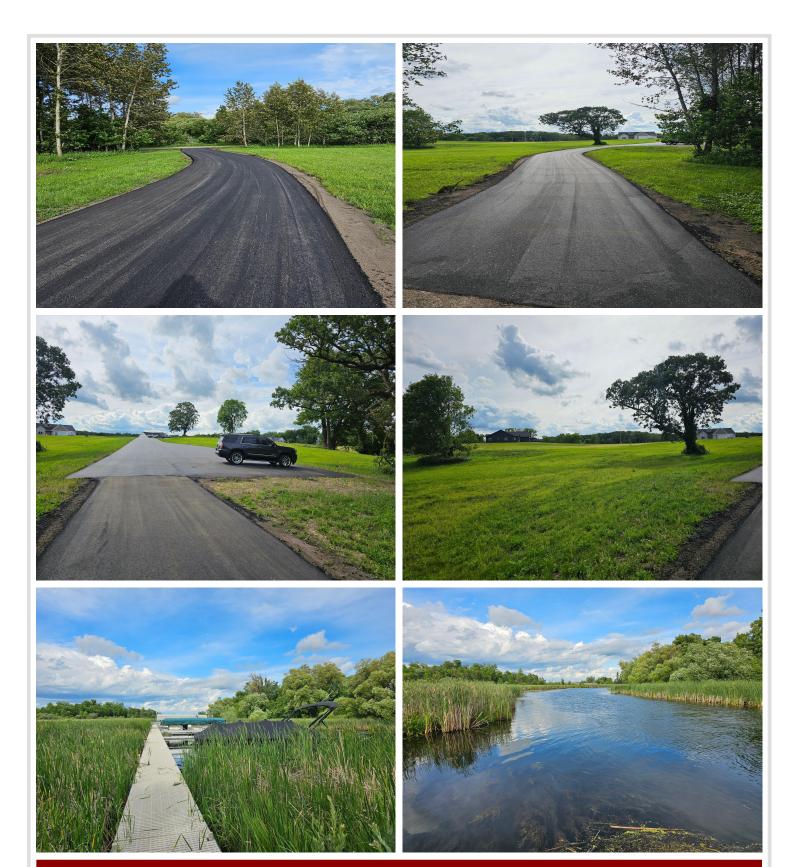

## **Description:**

BRANCH CREEK-OFFERING DIRECT ACCESS TO DETROIT LAKE: Ideal location to build what fits your lifestyle. These spacious lots are framed by the Pelican River (offering direct access to Detroit Lake), Dunton Locks Park (now home to one of world famous Thomas Dambo's giant trolls) and the ever popular paved walking/bike path that meanders along the river to connect Detroit Lake and Sallie. With guick access to downtown Detroit Lakes, enough room to build a matching out building and PAVED roads, nothing can compare to this development. Bring your plans, builder and maybe even a boat! Currently we have boat slips available to purchase for an additional \$95,000. Excellent opportunity. Additional lots available