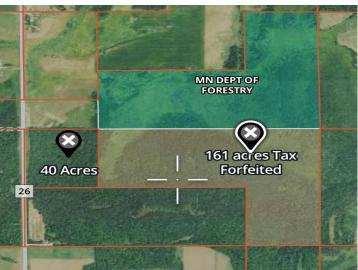

## **Description:**

Discover the ideal 40-acre wooded parcel suited for the avid hunter or outdoor enthusiast. This exceptional tract is bordered to the east by 161 acres of tax-forfeited land, which connects to an additional 161 acres of Minnesota Department of Forest land, offering and expansive and nearly uninterrupted stretch of wilderness. Nearby active agricultural fields that naturally draw wildlife, this property promises prime hunting opportunities with abundant game throughout the seasons. Conveniently located just a short distance from Hwy 371, it's an excellent option for those seeking a peaceful rural homestead without sacrificing accessibility. Your ultimate hunting retreat to recreational haven awaits!