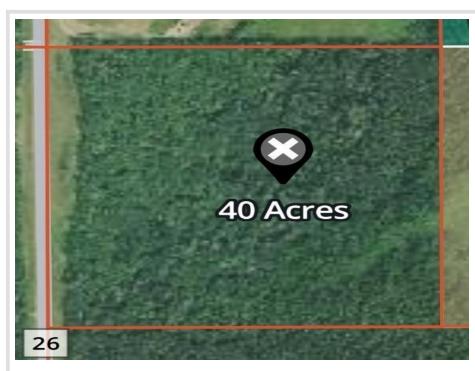

MLS 6754336 Land

\$199,900

40.51 Acres Raw Land

TBD 40th Ave SW Pine River MN 56474

Status: Active

## **Additional Details:**

Lot Acres 40.51

Lot Dimensions 1322x1333x1319x1332

School District 2174
Taxes \$552
Taxes with Assessments \$552
Tax Year 2025