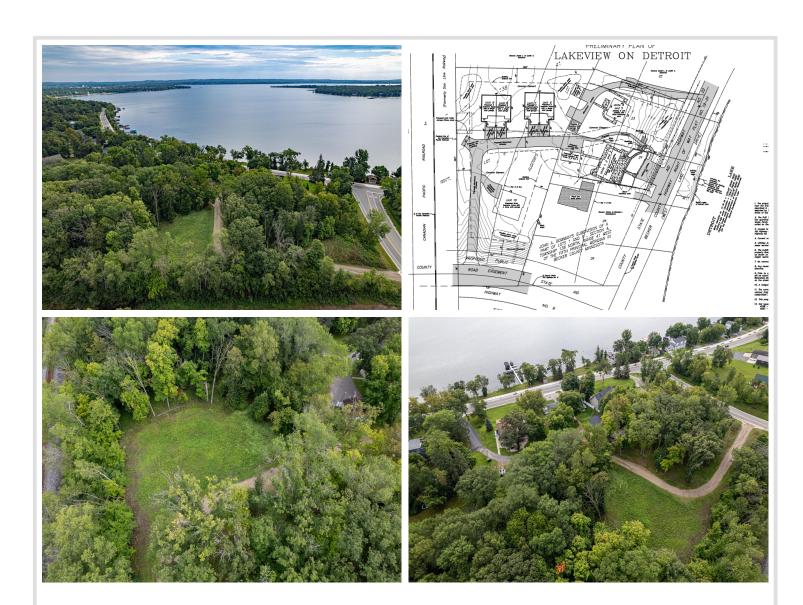

## **Description:**

Prime opportunity to have coveted access to Detroit Lake. Unit #10 in the Lakeview on Detroit Common Interest Community is a single family home lot that allows for the construction of a new home with a 3,109 SF footprint. This lot comes with its own boat slip on Little Detroit Lake and is in close proximity to all the attractions that make Detroit Lakes one of the most sought after lake destinations in the area. Association fees cover all insurance, dock installation and removal, yard maintenance, and snow removal for \$150/month.

## **Additional Details:**

Lot Acres0.07Lot DimensionsIrregularSchool District22Taxes\$2,478Taxes with Assessments\$24,778Tax Year2025