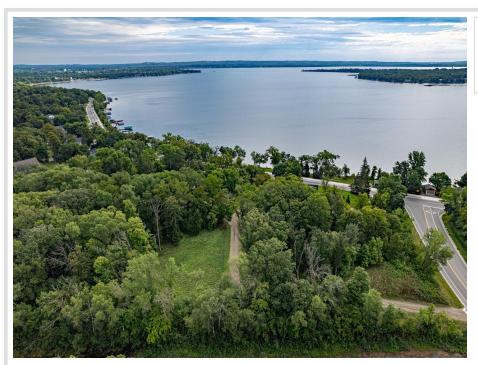

## **Description:**

Prime opportunity to have coveted access to Detroit Lake. Unit #10 in the Lakeview on Detroit Common Interest Community is a single family home lot that allows for the construction of a new home with a 3,109 SF footprint. This lot comes with its own boat slip on Little Detroit Lake and is in close proximity to all the attractions that make Detroit Lakes one of the most sought after lake destinations in the area. Association fees cover all insurance, dock installation and removal, yard maintenance, and snow removal for \$150/month.

## **Driving Directions:**

From Highway 59, East on County Road 6. Property is on the left hand side of the road just prior to the stop sign on West Lake Drive

Listed By: HomeSmart Adventure Realty

Affinity Real Estate Inc. participates in the Regional Multiple Listing Service of Minnesota, Inc Broker Reciprocity (sm) program, allowing us to display other broker's listings on our website. All properties are subject to prior sale, change or withdrawal.