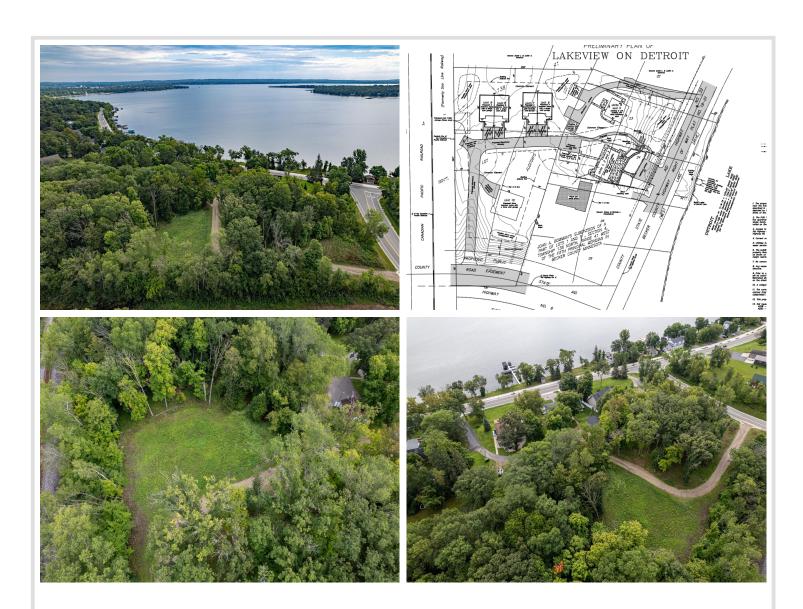

## **Description:**

Prime opportunity to have coveted access to Detroit Lake. Units #6 and #7 in the Lakeview on Detroit Common Interest Community allows for the construction of a new duplex with a 4,332 SF footprint. Each unit comes with a boat slip on Little Detroit Lake and is in close proximity to all the attractions that make Detroit Lakes one of the most sought after lake destinations in the area. Association fees cover all insurance, dock installation and removal, yard maintenance, and snow removal for \$150/month. These two units have have the ability to be converted to one single family home lot if buyer desires.

## **Additional Details:**

0.1 Lot Acres Lot Dimensions Irregular School District Taxes \$4,956 Taxes with Assessments \$4,956 Tax Year 2025

## **Driving Directions:**

Corner of Co Hwy 6 & West Lake Drive

Listed By: HomeSmart Adventure Realty

Affinity Real Estate Inc. participates in the Regional Multiple Listing Service of Minnesota, Inc Broker Reciprocity (sm) program, allowing us to display other broker's listings on our website. All properties are subject to prior sale, change or withdrawal.