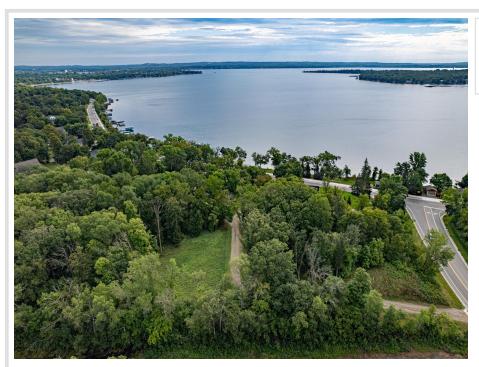

## **Description:**

Prime opportunity to have coveted access to Detroit Lake. Units #6 and #7 in the Lakeview on Detroit Common Interest Community allows for the construction of a new duplex with a 4,332 SF footprint. Each unit comes with a boat slip on Little Detroit Lake and is in close proximity to all the attractions that make Detroit Lakes one of the most sought after lake destinations in the area. Association fees cover all insurance, dock installation and removal, yard maintenance, and snow removal for \$150/month. These two units have have the ability to be converted to one single family home lot if buyer desires.

## **Additional Details:**

0.1 Lot Acres Lot Dimensions Irregular School District Taxes \$4,956 Taxes with Assessments \$4,956 Tax Year 2025