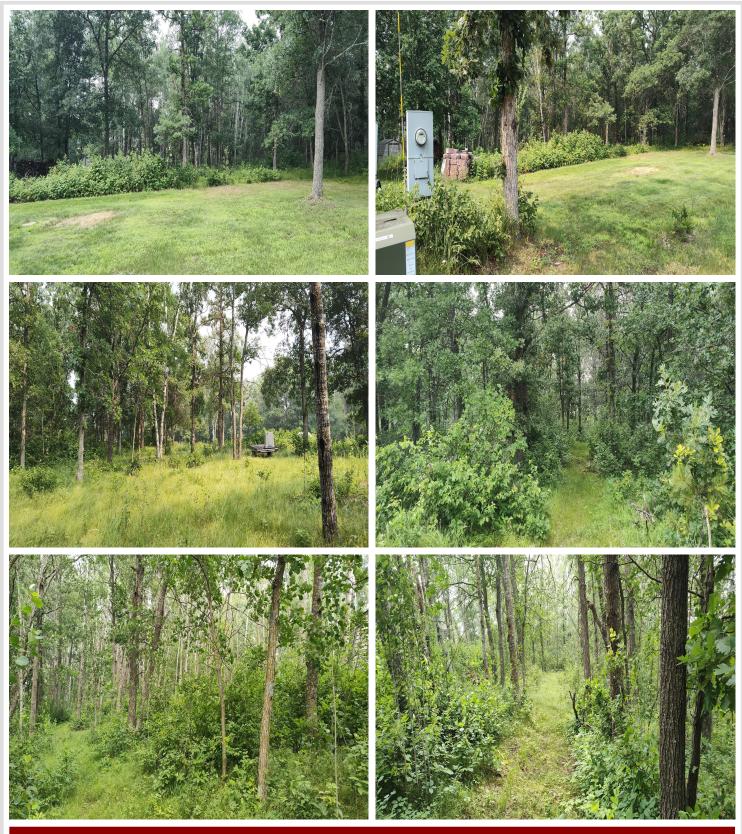

## **Description:**

Very nice level, moderately treed lot on the roadside with gentle slope on the back side. Partially cleared and ready for your building plans or as an additional buffer lot to MLS#6752790. Purchaser of the home at 851 E Blueberry Dr. will have first right of refusal to purchase this lot.