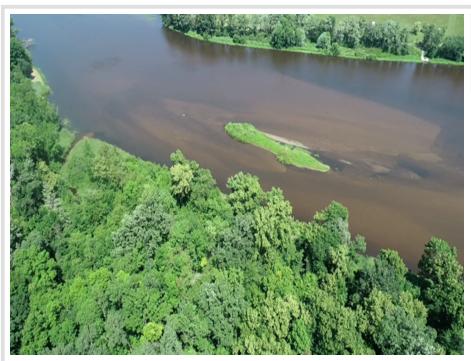

### **Description:**

Beautiful lot on the Crow Wing river with many beautiful mature trees and nature. Approx 618 ft on the river.