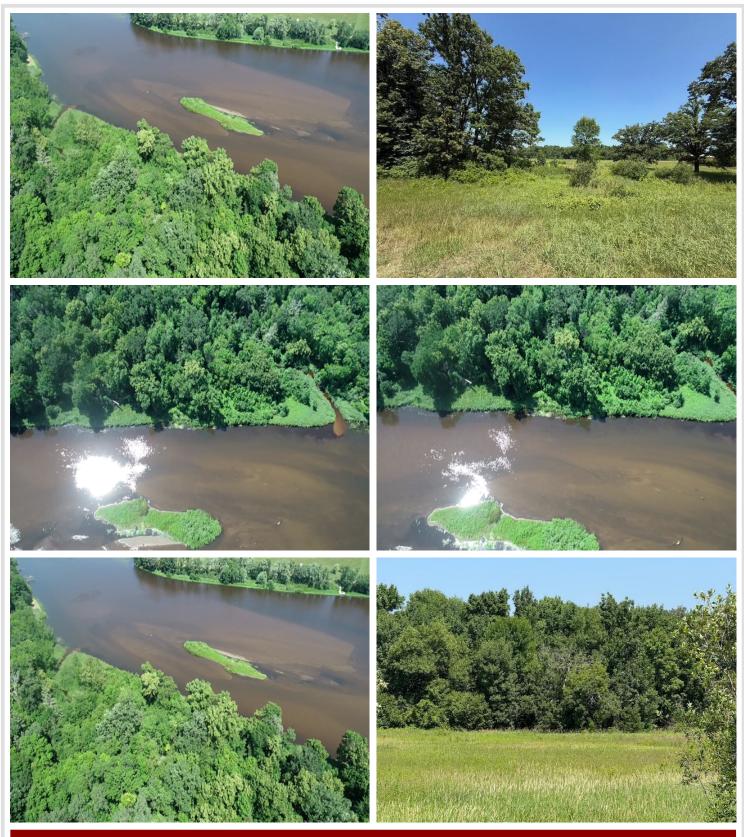

### **Description:**

Beautiful lot on the Crow Wing river with many beautiful mature trees and nature. Approx 618 ft on the river.