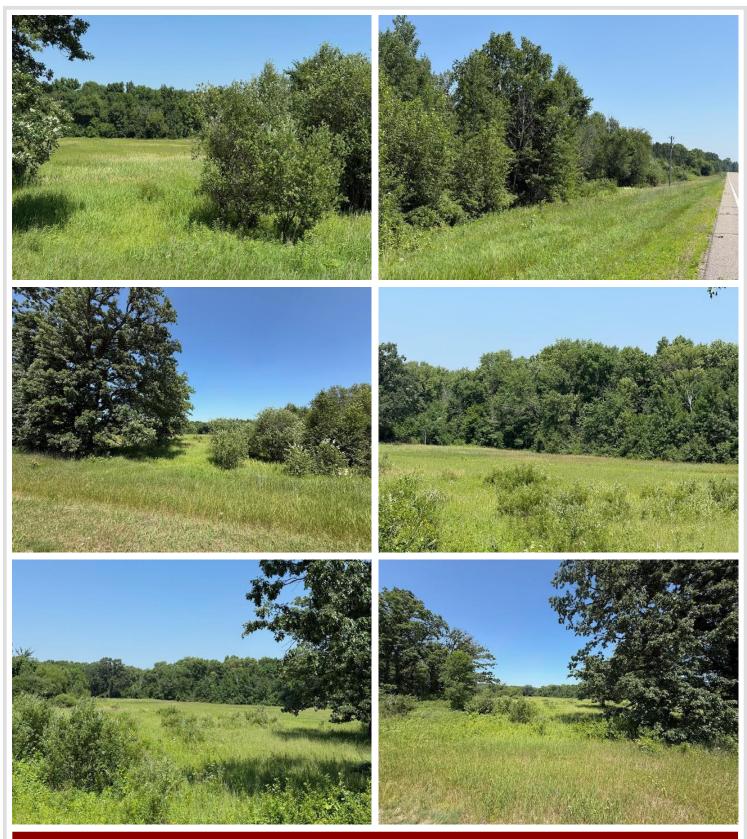

### **Description:**

Beautiful lot on the Crow Wing river with many beautiful mature trees and nature. Approx 618 ft on the river.