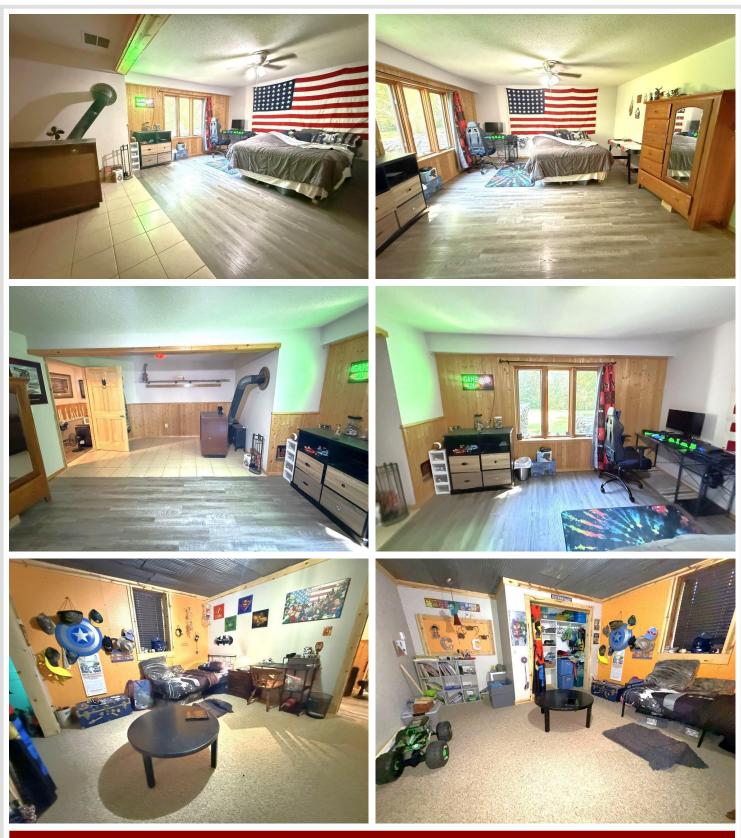

The home features a large family/rec room, that was previously the attached garage. Open concept kitchen with a center island. Two bedrooms on the main floor, and two bedrooms on the lower level. Both bathrooms feature beautiful, tiled showers (one with a jacuzzi tub). The full walk-out basement expands your living options, providing abundant storage space or the opportunity to create recreational areas, or additional living space to suit your lifestyle. Heating options include a wood fireplace, wood stove, electric baseboard, and radiant ceiling heat.