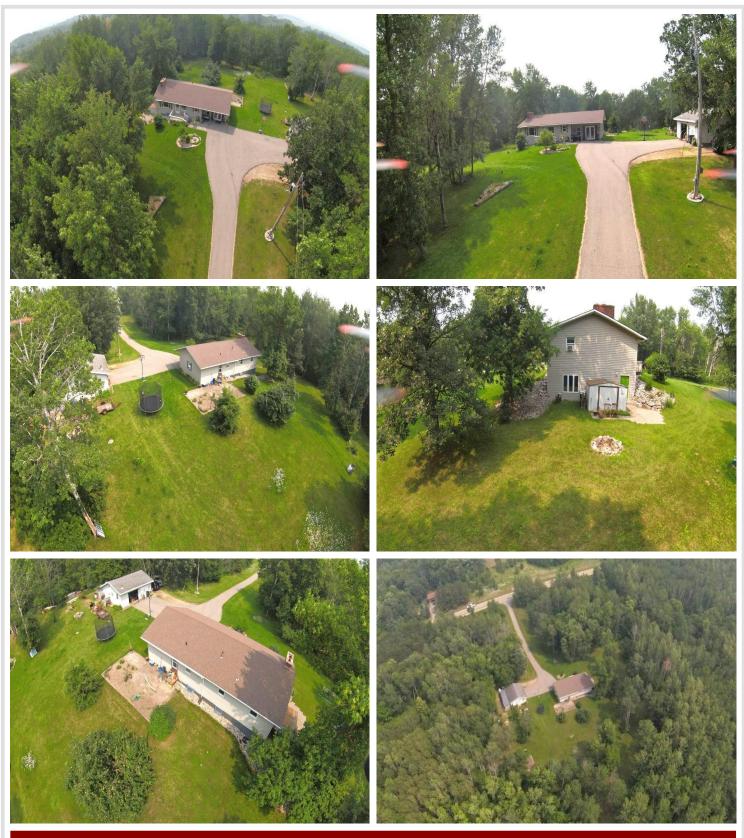

#### **Description:**

Escape to your own private sanctuary in this charming four-bedroom, two-bathroom home with a 3.62 acre wooded lot. Tucked away in a peaceful setting, this property offers the perfect balance of tranquility and convenience, being just ten minutes from Detroit Lakes. Whether you're seeking a permanent residence, vacation retreat, or investment property, this home offers the space, privacy, and natural setting that makes every day feel like a peaceful getaway.

The abundant space surrounding the home includes a rear patio area and creates endless possibilities for outdoor activities, gardening, or simply enjoying the peace and quiet that comes with country living. There is a detached double stall garage with lean-to area for parking or all your shop needs. Lots of wildlife and a beautifully landscaped yard.