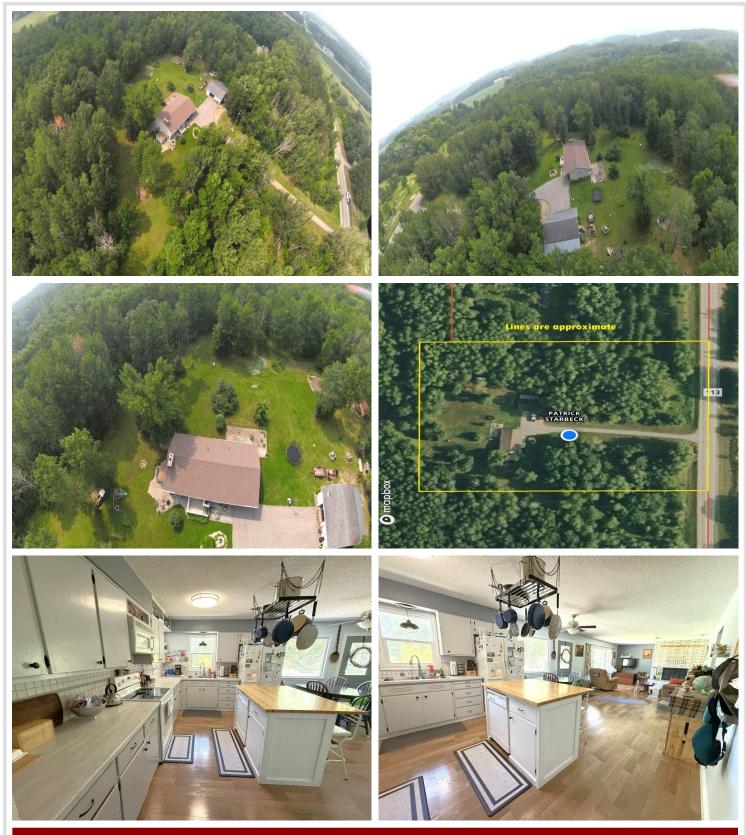

#### **Description:**

Escape to your own private sanctuary in this charming four-bedroom, two-bathroom home with a 3.62 acre wooded lot. Tucked away in a peaceful setting, this property offers the perfect balance of tranquility and convenience, being just ten minutes from Detroit Lakes. Whether you're seeking a permanent residence, vacation retreat, or investment property, this home offers the space, privacy, and natural setting that makes every day feel like a peaceful getaway.

The home features a large family/rec room, that was previously the attached garage. Open concept kitchen with a center island. Two bedrooms on the main floor, and two bedrooms on the lower level. Both bathrooms feature beautiful, tiled showers (one with a jacuzzi tub). The full walk-out basement expands your living options, providing abundant storage space or the opportunity to create recreational areas, or additional living space to suit your lifestyle. Heating options include a wood fireplace, wood stove, electric baseboard, and radiant ceiling heat.

The abundant space surrounding the home includes a rear patio area and creates endless possibilities for outdoor activities, gardening, or simply enjoying the peace and quiet that comes with country living. There is a detached double stall garage with lean-to area for parking or all your shop needs. Lots of wildlife and a beautifully landscaped yard.