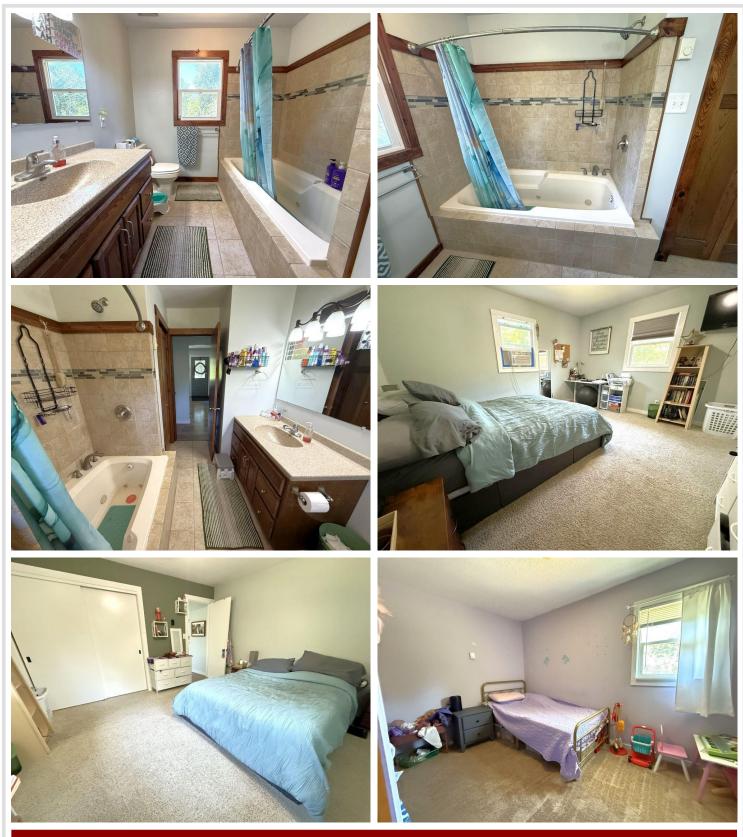

The home features a large family/rec room, that was previously the attached garage. Open concept kitchen with a center island. Two bedrooms on the main floor, and two bedrooms on the lower level. Both bathrooms feature beautiful, tiled showers (one with a jacuzzi tub). The full walk-out basement expands your living options, providing abundant storage space or the opportunity to create recreational areas, or additional living space to suit your lifestyle. Heating options include a wood fireplace, wood stove, electric baseboard, and radiant ceiling heat.