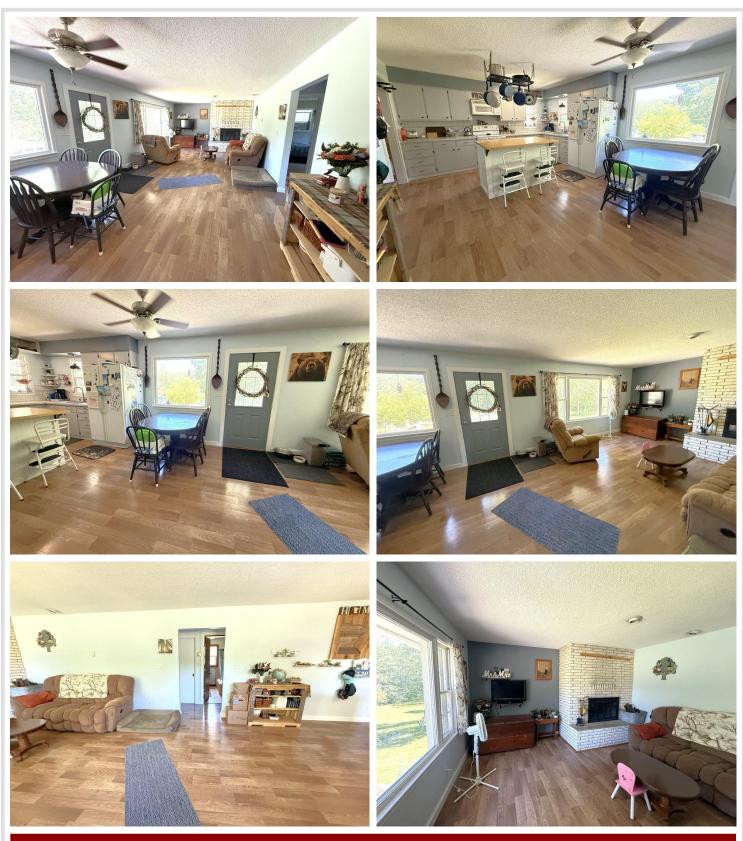

The home features a large family/rec room, that was previously the attached garage. Open concept kitchen with a center island. Two bedrooms on the main floor, and two bedrooms on the lower level. Both bathrooms feature beautiful, tiled showers (one with a jacuzzi tub). The full walk-out basement expands your living options, providing abundant storage space or the opportunity to create recreational areas, or additional living space to suit your lifestyle. Heating options include a wood fireplace, wood stove, electric baseboard, and radiant ceiling heat.