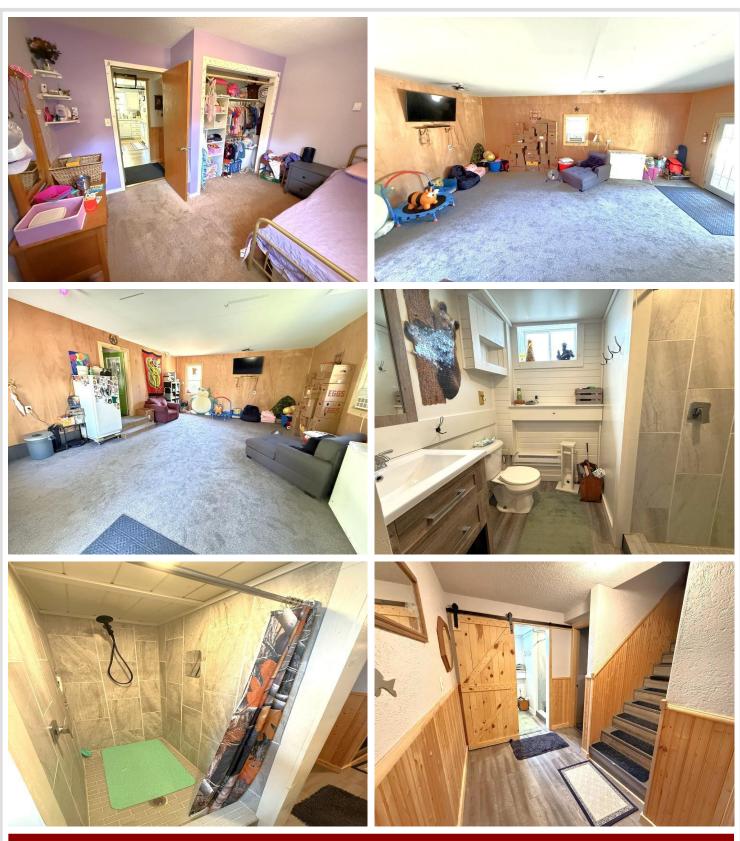

The home features a large family/rec room, that was previously the attached garage. Open concept kitchen with a center island. Two bedrooms on the main floor, and two bedrooms on the lower level. Both bathrooms feature beautiful, tiled showers (one with a jacuzzi tub). The full walk-out basement expands your living options, providing abundant storage space or the opportunity to create recreational areas, or additional living space to suit your lifestyle. Heating options include a wood fireplace, wood stove, electric baseboard, and radiant ceiling heat.