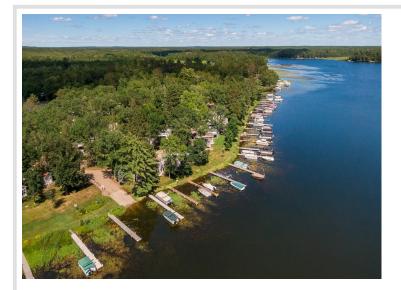

## **Description:**

"Behold! A rare gem nestled in the heart of Wilderness Park in Crosslake. This isn't just a park model; it's a lifestyle. Picture this: you're perched on one of the largest, most private lots in the park, at the end of a quiet, dead-end road. Step inside and BAM! Double loft, vaulted ceilings, an open floor plan, flooding the space with light. And the amenities? Don't even get me started. We're talking a boat slip on the pristine Whitefish Chain of Little Pine Lake, a heated outdoor swimming pool, basketball, volleyball, horseshoes—enough to keep you and the family entertained for decades. But wait, there's more! A private boat landing, storm shelter, recreation center, boat/car wash, fish cleaning house, your very own 12x30 garage, and brand-spanking-new pickleball/tennis courts. You'll love the outdoor space with awning covering your large patio, bon fire pit and storage shed. Seize this opportunity before it's gone!"