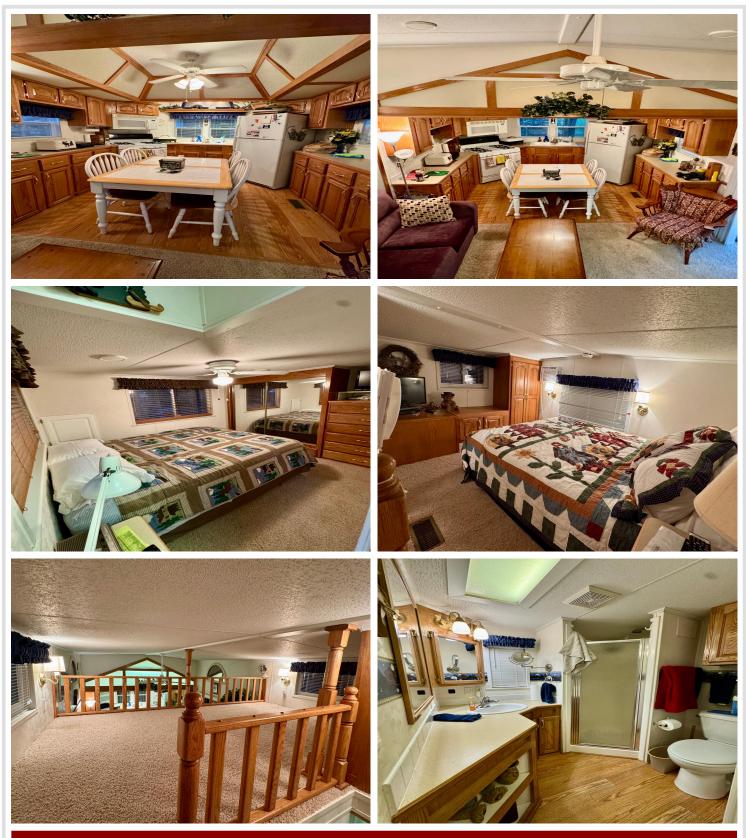

## **Description:**

"Behold! A rare gem nestled in the heart of Wilderness Park in Crosslake. This isn't just a park model; it's a lifestyle. Picture this: you're perched on one of the largest, most private lots in the park, at the end of a quiet, dead-end road. Step inside and BAM! Double loft, vaulted ceilings, an open floor plan, flooding the space with light. And the amenities? Don't even get me started. We're talking a boat slip on the pristine Whitefish Chain of Little Pine Lake, a heated outdoor swimming pool, basketball, volleyball, horseshoes—enough to keep you and the family entertained for decades. But wait, there's more! A private boat landing, storm shelter, recreation center, boat/car wash, fish cleaning house, your very own 12x30 garage, and brand-spanking-new pickleball/tennis courts. You'll love the outdoor space with awning covering your large patio, bon fire pit and storage shed. Seize this opportunity before it's gone!"