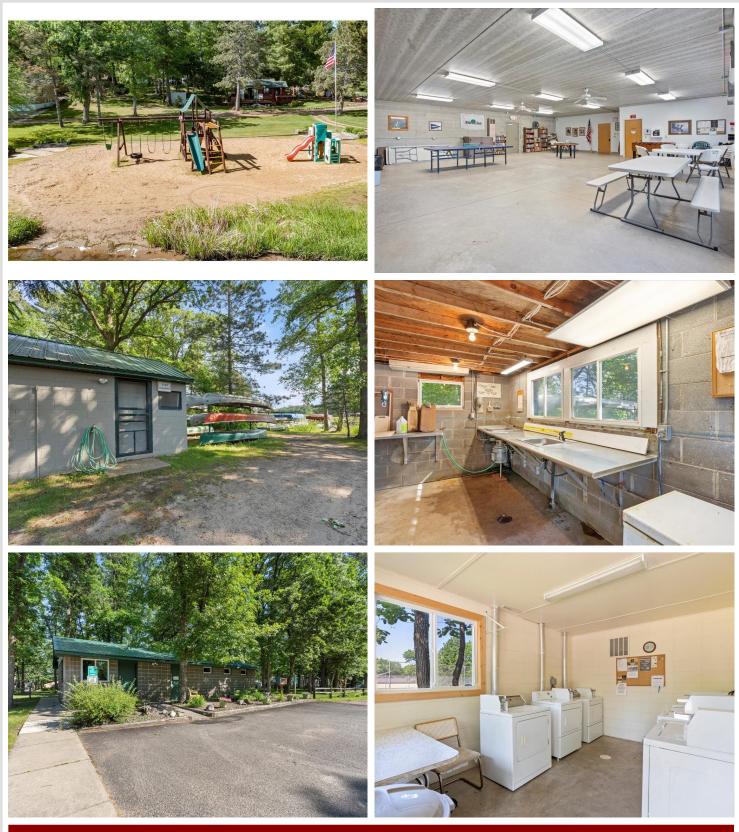

## **Description:**

"Behold! A rare gem nestled in the heart of Wilderness Park in Crosslake. This isn't just a park model; it's a lifestyle. Picture this: you're perched on one of the largest, most private lots in the park, at the end of a quiet, dead-end road. Step inside and BAM! Double loft, vaulted ceilings, an open floor plan, flooding the space with light. And the amenities? Don't even get me started. We're talking a boat slip on the pristine Whitefish Chain of Little Pine Lake, a heated outdoor swimming pool, basketball, volleyball, horseshoes—enough to keep you and the family entertained for decades. But wait, there's more! A private boat landing, storm shelter, recreation center, boat/car wash, fish cleaning house, your very own 12x30 garage, and brand-spanking-new pickleball/tennis courts. You'll love the outdoor space with awning covering your large patio, bon fire pit and storage shed. Seize this opportunity before it's gone!"