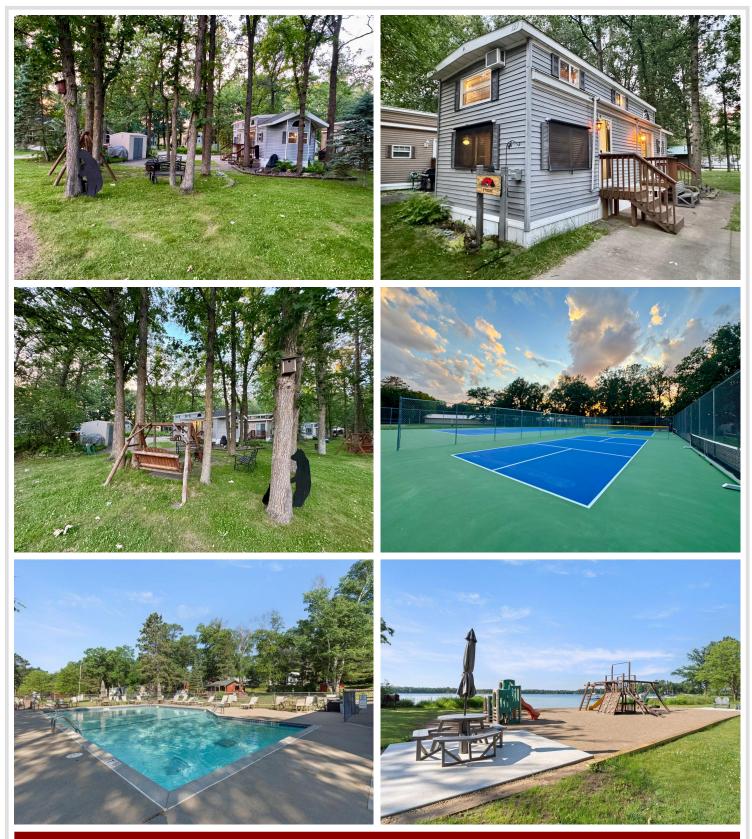

## **Description:**

"Behold! A rare gem nestled in the heart of Wilderness Park in Crosslake. This isn't just a park model; it's a lifestyle. Picture this: you're perched on one of the largest, most private lots in the park, at the end of a quiet, dead-end road. Step inside and BAM! Double loft, vaulted ceilings, an open floor plan, flooding the space with light. And the amenities? Don't even get me started. We're talking a boat slip on the pristine Whitefish Chain of Little Pine Lake, a heated outdoor swimming pool, basketball, volleyball, horseshoes—enough to keep you and the family entertained for decades. But wait, there's more! A private boat landing, storm shelter, recreation center, boat/car wash, fish cleaning house, your very own 12x30 garage, and brand-spanking-new pickleball/tennis courts. You'll love the outdoor space with awning covering your large patio, bon fire pit and storage shed. Seize this opportunity before it's gone!"