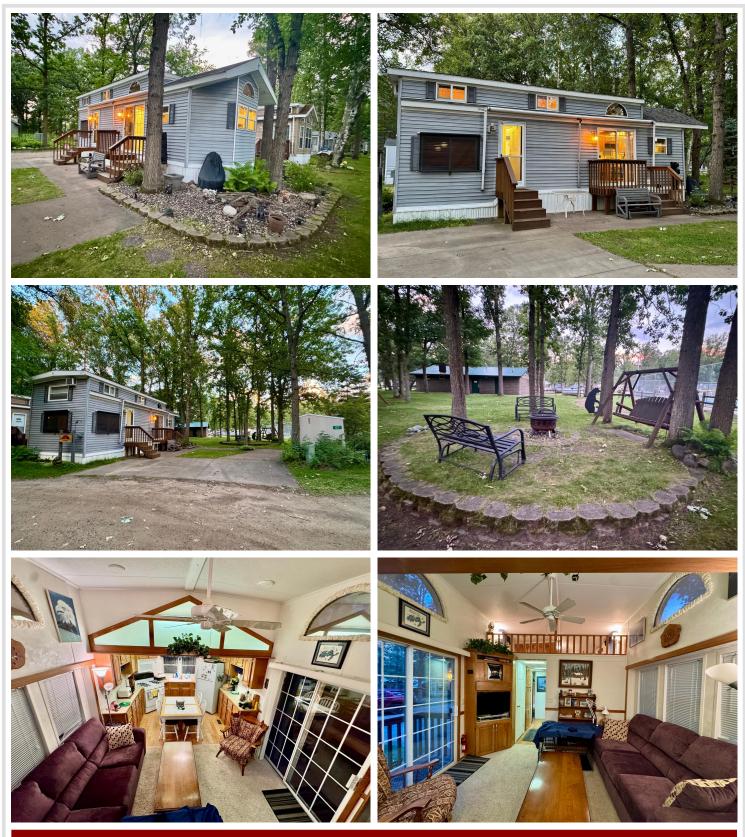

## **Description:**

"Behold! A rare gem nestled in the heart of Wilderness Park in Crosslake. This isn't just a park model; it's a lifestyle. Picture this: you're perched on one of the largest, most private lots in the park, at the end of a quiet, dead-end road. Step inside and BAM! Double loft, vaulted ceilings, an open floor plan, flooding the space with light. And the amenities? Don't even get me started. We're talking a boat slip on the pristine Whitefish Chain of Little Pine Lake, a heated outdoor swimming pool, basketball, volleyball, horseshoes—enough to keep you and the family entertained for decades. But wait, there's more! A private boat landing, storm shelter, recreation center, boat/car wash, fish cleaning house, your very own 12x30 garage, and brand-spanking-new pickleball/tennis courts. You'll love the outdoor space with awning covering your large patio, bon fire pit and storage shed. Seize this opportunity before it's gone!"