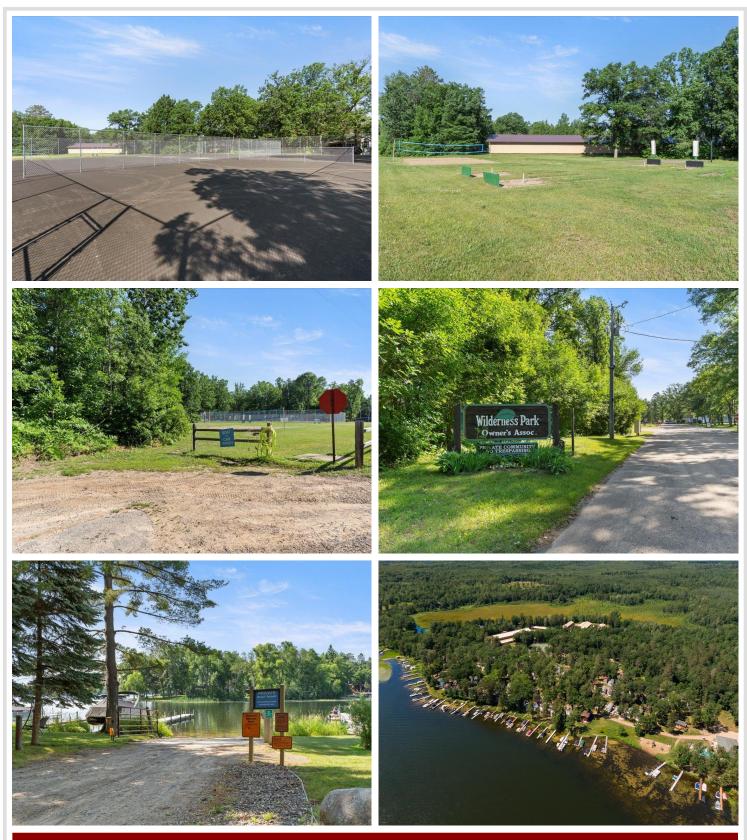

## **Description:**

"Behold! A rare gem nestled in the heart of Wilderness Park in Crosslake. This isn't just a park model; it's a lifestyle. Picture this: you're perched on one of the largest, most private lots in the park, at the end of a quiet, dead-end road. Step inside and BAM! Double loft, vaulted ceilings, an open floor plan, flooding the space with light. And the amenities? Don't even get me started. We're talking a boat slip on the pristine Whitefish Chain of Little Pine Lake, a heated outdoor swimming pool, basketball, volleyball, horseshoes—enough to keep you and the family entertained for decades. But wait, there's more! A private boat landing, storm shelter, recreation center, boat/car wash, fish cleaning house, your very own 12x30 garage, and brand-spanking-new pickleball/tennis courts. You'll love the outdoor space with awning covering your large patio, bon fire pit and storage shed. Seize this opportunity before it's gone!"