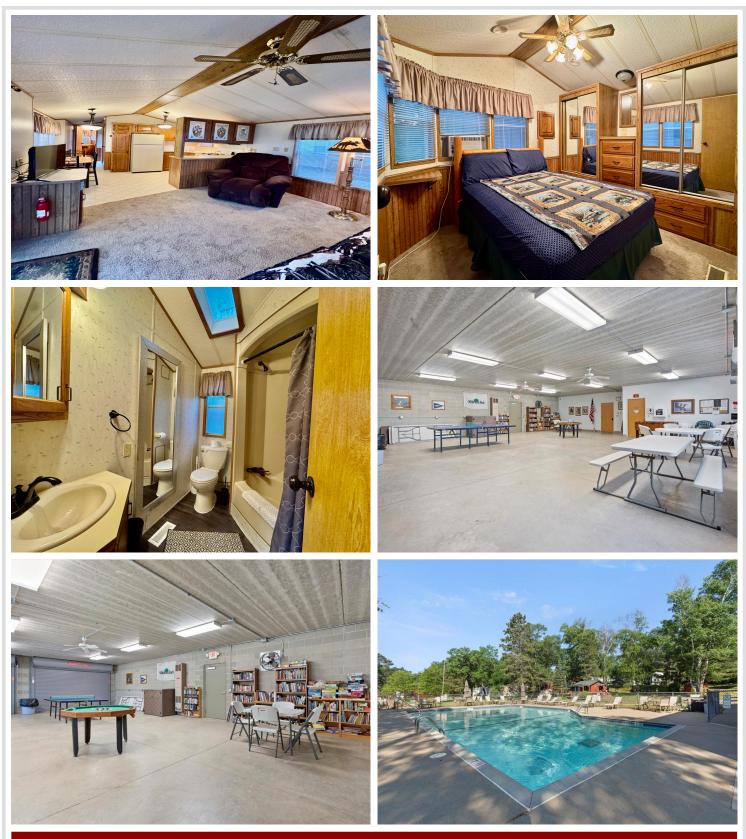

But that's not all! Dive into friendly competition on the new tennis/pickleball courts, rally on the volleyball court, or try your hand at horseshoes. With a boat wash, private boat landing, shower house, storm shelter, and laundry facility, every convenience is at your fingertips. This isn't just a property; it's your perfect summer escape. Don't miss out—grab it before someone else does!"