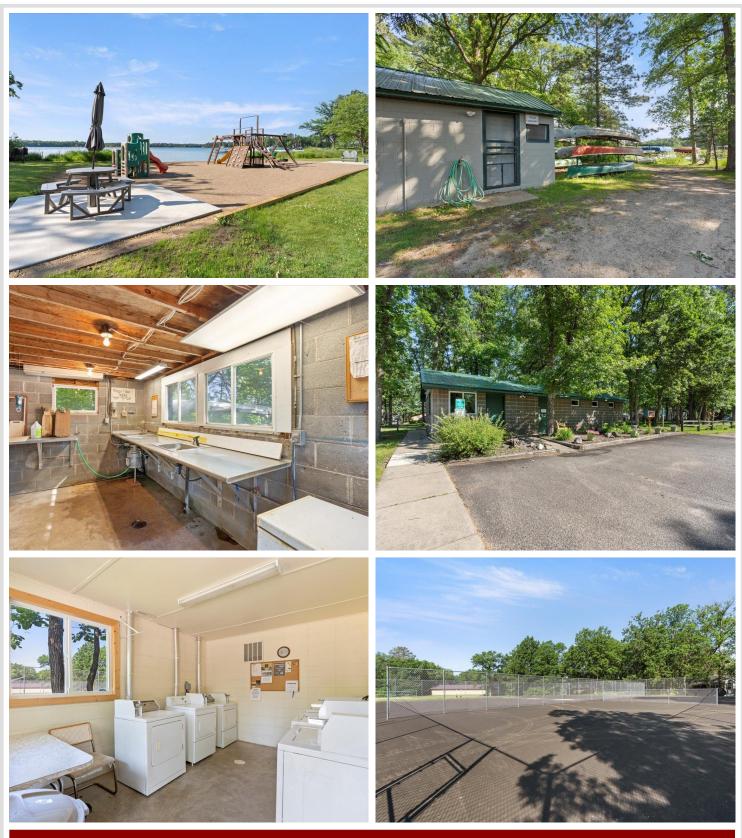

## **Description:**

"Escape to your slice of paradise with this charming one-bedroom unit nestled in the second row of Wilderness Park on Little Pine Lake, part of the legendary Whitefish Chain. This isn't just a getaway; it's an entrée to a lifestyle brimming with lakeside bliss and endless recreation. Imagine waking up and spending your days exploring the many lakes and restaurants the Whitefish Chain has to offer. And the amenities? Let's just say they're abundant: your own dock, a 12x30 garage for all your gear, and even a fish cleaning house for the day's catch.

But that's not all! Dive into friendly competition on the new tennis/pickleball courts, rally on the volleyball court, or try your hand at horseshoes. With a boat wash, private boat landing, shower house, storm shelter, and laundry facility, every convenience is at your fingertips. This isn't just a property; it's your perfect summer escape. Don't miss out—grab it before someone else does!"