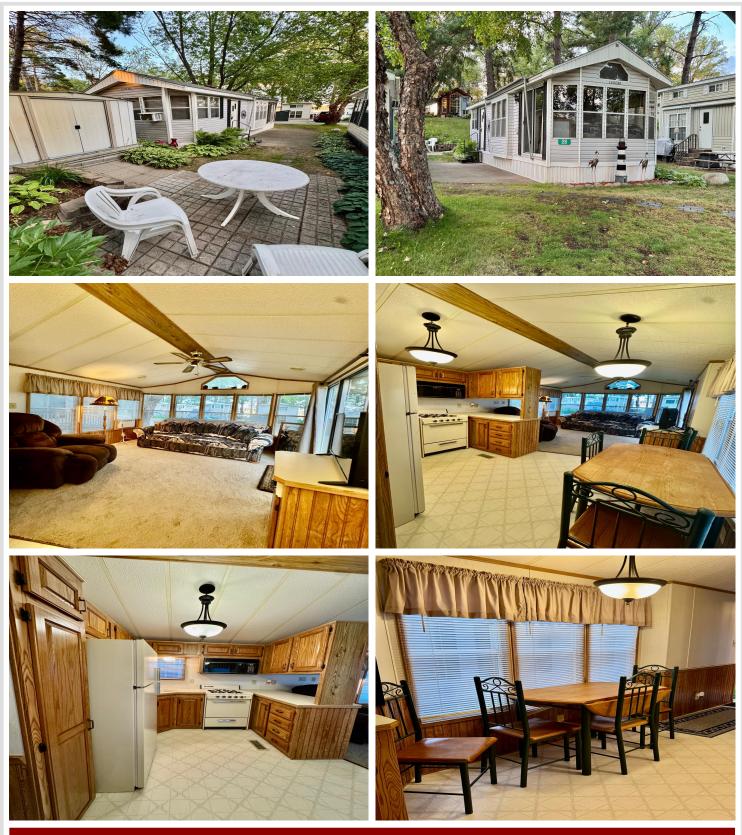

## **Description:**

"Escape to your slice of paradise with this charming one-bedroom unit nestled in the second row of Wilderness Park on Little Pine Lake, part of the legendary Whitefish Chain. This isn't just a getaway; it's an entrée to a lifestyle brimming with lakeside bliss and endless recreation. Imagine waking up and spending your days exploring the many lakes and restaurants the Whitefish Chain has to offer. And the amenities? Let's just say they're abundant: your own dock, a 12x30 garage for all your gear, and even a fish cleaning house for the day's catch.

But that's not all! Dive into friendly competition on the new tennis/pickleball courts, rally on the volleyball court, or try your hand at horseshoes. With a boat wash, private boat landing, shower house, storm shelter, and laundry facility, every convenience is at your fingertips. This isn't just a property; it's your perfect summer escape. Don't miss out—grab it before someone else does!"