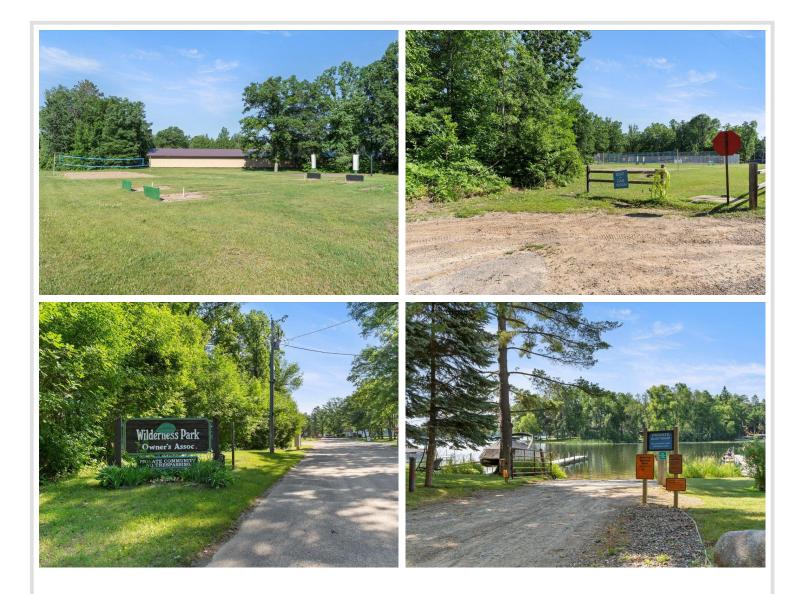

## **Description:**

"Escape to your slice of paradise with this charming one-bedroom unit nestled in the second row of Wilderness Park on Little Pine Lake, part of the legendary Whitefish Chain. This isn't just a getaway; it's an entrée to a lifestyle brimming with lakeside bliss and endless recreation. Imagine waking up and spending your days exploring the many lakes and restaurants the Whitefish Chain has to offer. And the amenities? Let's just say they're abundant: your own dock, a 12x30 garage for all your gear, and even a fish cleaning house for the day's catch.

But that's not all! Dive into friendly competition on the new tennis/pickleball courts, rally on the volleyball court, or try your hand at horseshoes. With a boat wash, private boat landing, shower house, storm shelter, and laundry facility, every convenience is at your fingertips. This isn't just a property; it's your perfect summer escape. Don't miss out—grab it before someone else does!"

## **Driving Directions:**

From County Road 66 in Crosslake go East on Daggett Pine Rd go past the Community Center, go left on Wilderness Trail, take to end and enter Wilderness Park. Take your 1st right in the park, left at the water to home on left.