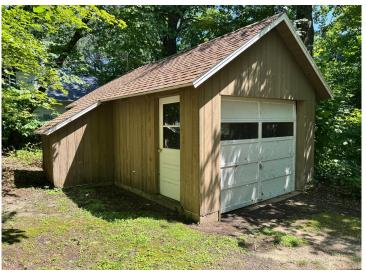

## **Description:**

Enjoy lakeside living in this charming 2-bedroom, 1-bath seasonal cabin located within Ottertail city limits. Nestled on a beautifully wooded and level lot, this property boasts 100 feet of prime sandy beach—perfect for swimming, sunbathing, and taking in the stunning sunset views. Inside, you'll find a cozy gas fireplace, an open loft area currently used for 2nd bedroom and vaulted ceilings that enhance the cabin's warm and inviting feel. The home is connected to city water, sits on a tar road for easy access, includes a detached single garage for your lake toys or storage and is walking distance to many restaurants and golf! A rare find with natural beauty, modern convenience, and that up-north lakefront charm.

## **Additional Features:**

Basement: Crawl Space Fuel: Electric, Propane Garage: 1 Heat: Baseboard, Ductless Mini-Split, Fireplace(s) Sewer: Tank with Drainage Field Water: City Water/Connected Air Conditioning: Ductless Mini-Split