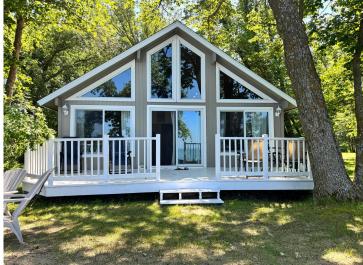

## **Description:**

Enjoy lakeside living in this charming 2-bedroom, 1-bath seasonal cabin located within Ottertail city limits. Nestled on a beautifully wooded and level lot, this property boasts 100 feet of prime sandy beach—perfect for swimming, sunbathing, and taking in the stunning sunset views. Inside, you'll find a cozy gas fireplace, an open loft area currently used for 2nd bedroom and vaulted ceilings that enhance the cabin's warm and inviting feel. The home is connected to city water, sits on a tar road for easy access, includes a detached single garage for your lake toys or storage and is walking distance to many restaurants and golf! A rare find with natural beauty, modern convenience, and that up-north lakefront charm.

## **Additional Features:**

Basement: Crawl Space Fuel: Electric, Propane Garage: 1 Heat: Baseboard, Ductless Mini-Split, Fireplace(s) Sewer: Tank with Drainage Field Water: City Water/Connected Air Conditioning: Ductless Mini-Split