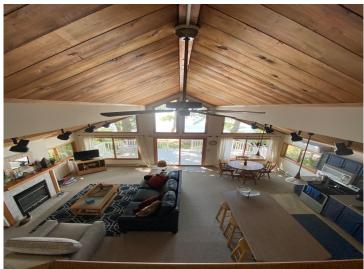

## **Description:**

Enjoy lakeside living in this charming 2-bedroom, 1-bath seasonal cabin located within Ottertail city limits. Nestled on a beautifully wooded and level lot, this property boasts 100 feet of prime sandy beach—perfect for swimming, sunbathing, and taking in the stunning sunset views. Inside, you'll find a cozy gas fireplace, an open loft area currently used for 2nd bedroom and vaulted ceilings that enhance the cabin's warm and inviting feel. The home is connected to city water, sits on a tar road for easy access, includes a detached single garage for your lake toys or storage and is walking distance to many restaurants and golf! A rare find with natural beauty, modern convenience, and that up-north lakefront charm.