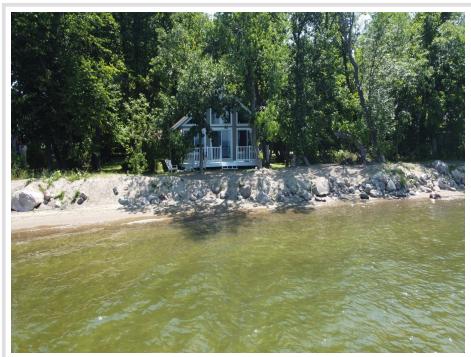

## **Description:**

Enjoy lakeside living in this charming 2-bedroom, 1-bath seasonal cabin located within Ottertail city limits. Nestled on a beautifully wooded and level lot, this property boasts 100 feet of prime sandy beach—perfect for swimming, sunbathing, and taking in the stunning sunset views. Inside, you'll find a cozy gas fireplace, an open loft area currently used for 2nd bedroom and vaulted ceilings that enhance the cabin's warm and inviting feel. The home is connected to city water, sits on a tar road for easy access, includes a detached single garage for your lake toys or storage and is walking distance to many restaurants and golf! A rare find with natural beauty, modern convenience, and that up-north lakefront charm.

## **Additional Details:**

Year Built 1966 Lot Acres 0.54 Lot Dimensions 100x215

Garage Stalls 1 School District 545 Taxes \$6.204 Taxes with Assessments \$6.204 Tax Year 2025