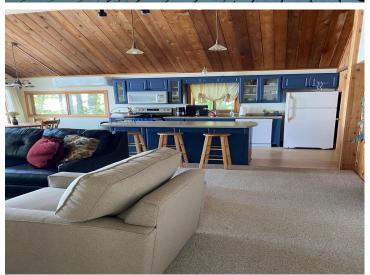

## **Description:**

Enjoy lakeside living in this charming 2-bedroom, 1-bath seasonal cabin located within Ottertail city limits. Nestled on a beautifully wooded and level lot, this property boasts 100 feet of prime sandy beach—perfect for swimming, sunbathing, and taking in the stunning sunset views. Inside, you'll find a cozy gas fireplace, an open loft area currently used for 2nd bedroom and vaulted ceilings that enhance the cabin's warm and inviting feel. The home is connected to city water, sits on a tar road for easy access, includes a detached single garage for your lake toys or storage and is walking distance to many restaurants and golf! A rare find with natural beauty, modern convenience, and that up-north lakefront charm.