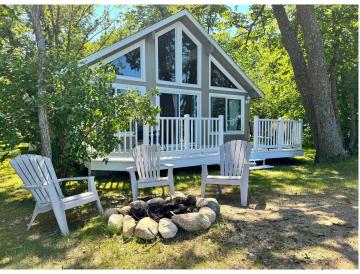

## **Description:**

Enjoy lakeside living in this charming 2-bedroom, 1-bath seasonal cabin located within Ottertail city limits. Nestled on a beautifully wooded and level lot, this property boasts 100 feet of prime sandy beach—perfect for swimming, sunbathing, and taking in the stunning sunset views. Inside, you'll find a cozy gas fireplace, an open loft area currently used for 2nd bedroom and vaulted ceilings that enhance the cabin's warm and inviting feel. The home is connected to city water, sits on a tar road for easy access, includes a detached single garage for your lake toys or storage and is walking distance to many restaurants and golf! A rare find with natural beauty, modern convenience, and that up-north lakefront charm.

## **Additional Details:**

Year Built 1966 Lot Acres 0.54 Lot Dimensions 100x215

Garage Stalls 1 School District 545 Taxes \$6.204 Taxes with Assessments \$6.204 Tax Year 2025