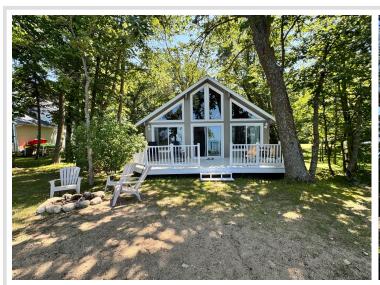

## **Description:**

Enjoy lakeside living in this charming 2-bedroom, 1-bath seasonal cabin located within Ottertail city limits. Nestled on a beautifully wooded and level lot, this property boasts 100 feet of prime sandy beach—perfect for swimming, sunbathing, and taking in the stunning sunset views. Inside, you'll find a cozy gas fireplace, an open loft area currently used for 2nd bedroom and vaulted ceilings that enhance the cabin's warm and inviting feel. The home is connected to city water, sits on a tar road for easy access, includes a detached single garage for your lake toys or storage and is walking distance to many restaurants and golf! A rare find with natural beauty, modern convenience, and that up-north lakefront charm.