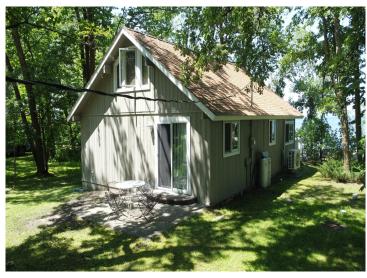

## **Description:**

Enjoy lakeside living in this charming 2-bedroom, 1-bath seasonal cabin located within Ottertail city limits. Nestled on a beautifully wooded and level lot, this property boasts 100 feet of prime sandy beach—perfect for swimming, sunbathing, and taking in the stunning sunset views. Inside, you'll find a cozy gas fireplace, an open loft area currently used for 2nd bedroom and vaulted ceilings that enhance the cabin's warm and inviting feel. The home is connected to city water, sits on a tar road for easy access, includes a detached single garage for your lake toys or storage and is walking distance to many restaurants and golf! A rare find with natural beauty, modern convenience, and that up-north lakefront charm.

## **Additional Details:**

Year Built 1966 Lot Acres 0.54 Lot Dimensions 100x215

Garage Stalls 1 School District 545 Taxes \$6.204 Taxes with Assessments \$6.204 Tax Year 2025