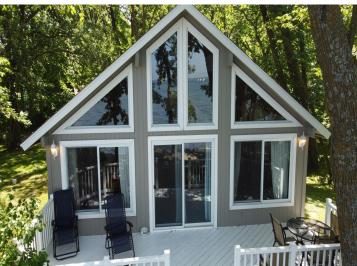

## **Description:**

Enjoy lakeside living in this charming 2-bedroom, 1-bath seasonal cabin located within Ottertail city limits. Nestled on a beautifully wooded and level lot, this property boasts 100 feet of prime sandy beach—perfect for swimming, sunbathing, and taking in the stunning sunset views. Inside, you'll find a cozy gas fireplace, an open loft area currently used for 2nd bedroom and vaulted ceilings that enhance the cabin's warm and inviting feel. The home is connected to city water, sits on a tar road for easy access, includes a detached single garage for your lake toys or storage and is walking distance to many restaurants and golf! A rare find with natural beauty, modern convenience, and that up-north lakefront charm.

## **Additional Details:**

Year Built 1966 Lot Acres 0.54 Lot Dimensions 100x215

Garage Stalls 1 School District 545 Taxes \$6.204 Taxes with Assessments \$6.204 Tax Year 2025