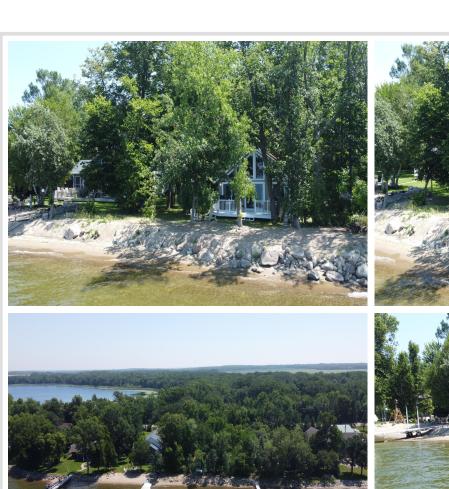

## **Description:**

Enjoy lakeside living in this charming 2-bedroom, 1-bath seasonal cabin located within Ottertail city limits. Nestled on a beautifully wooded and level lot, this property boasts 100 feet of prime sandy beach—perfect for swimming, sunbathing, and taking in the stunning sunset views. Inside, you'll find a cozy gas fireplace, an open loft area currently used for 2nd bedroom and vaulted ceilings that enhance the cabin's warm and inviting feel. The home is connected to city water, sits on a tar road for easy access, includes a detached single garage for your lake toys or storage and is walking distance to many restaurants and golf! A rare find with natural beauty, modern convenience, and that up-north lakefront charm.

## **Additional Details:**

Year Built 1966 Lot Acres 0.54 Lot Dimensions 100x215

Garage Stalls 1 School District 545 Taxes \$6.204 Taxes with Assessments \$6.204 Tax Year 2025