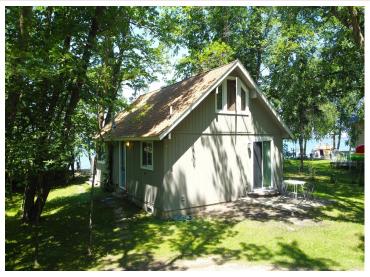

## **Description:**

Enjoy lakeside living in this charming 2-bedroom, 1-bath seasonal cabin located within Ottertail city limits. Nestled on a beautifully wooded and level lot, this property boasts 100 feet of prime sandy beach—perfect for swimming, sunbathing, and taking in the stunning sunset views. Inside, you'll find a cozy gas fireplace, an open loft area currently used for 2nd bedroom and vaulted ceilings that enhance the cabin's warm and inviting feel. The home is connected to city water, sits on a tar road for easy access, includes a detached single garage for your lake toys or storage and is walking distance to many restaurants and golf! A rare find with natural beauty, modern convenience, and that up-north lakefront charm.

## **Additional Details:**

Year Built 1966 Lot Acres 0.54 Lot Dimensions 100x215

Garage Stalls 1 School District 545 Taxes \$6.204 Taxes with Assessments \$6.204 Tax Year 2025