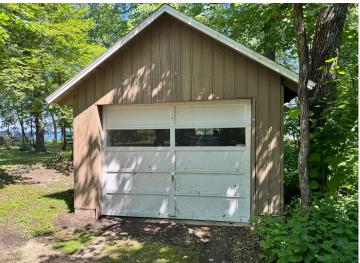

## **Description:**

Enjoy lakeside living in this charming 2-bedroom, 1-bath seasonal cabin located within Ottertail city limits. Nestled on a beautifully wooded and level lot, this property boasts 100 feet of prime sandy beach—perfect for swimming, sunbathing, and taking in the stunning sunset views. Inside, you'll find a cozy gas fireplace, an open loft area currently used for 2nd bedroom and vaulted ceilings that enhance the cabin's warm and inviting feel. The home is connected to city water, sits on a tar road for easy access, includes a detached single garage for your lake toys or storage and is walking distance to many restaurants and golf! A rare find with natural beauty, modern convenience, and that up-north lakefront charm.

## **Additional Features:**

Basement: Crawl Space Fuel: Electric, Propane Garage: 1 Heat: Baseboard, Ductless Mini-Split, Fireplace(s) Sewer: Tank with Drainage Field Water: City Water/Connected Air Conditioning: Ductless Mini-Split