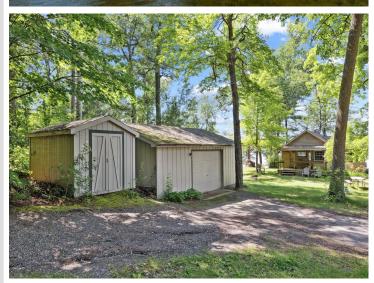

## **Additional Details:**

Year Built 1950 Lot Acres 0.99

Lot Dimensions 50x227x60x212

Garage Stalls 2
School District 181
Taxes \$1,756
Taxes with Assessments \$1,646
Tax Year 2024