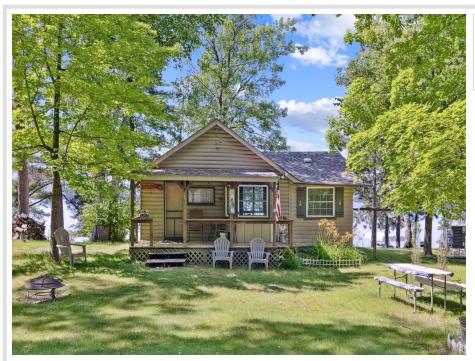

## **Description:**

Step into the charm of a bygone era at Paradise Shores, nestled along the tranquil east side of Upper South Long Lake. This enchanting seasonal retreat captures the essence of classic lake cabin living, where simplicity and character abound. The two-bedroom, one-bath cabin showcases vaulted ceilings with exposed trusses, a cozy gas-burning stone fireplace, and brand-new luxury vinyl flooring. Enjoy peaceful mornings on the inviting front porch or relax on the lakeside deck. A rare, functioning boat house with an upper-level deck offers the perfect perch for sunset views, while the level shoreline and sandy beach invite endless lakeside enjoyment. Included is an additional .72-acre back lot, offering potential for future development or expanded privacy. A timeless setting where memories are waiting to be made.

## **Additional Details:**

Year Built 1950 Lot Acres 0.99

Lot Dimensions 50x227x60x212

Garage Stalls 2
School District 181
Taxes \$1,756
Taxes with Assessments \$1,646
Tax Year 2024