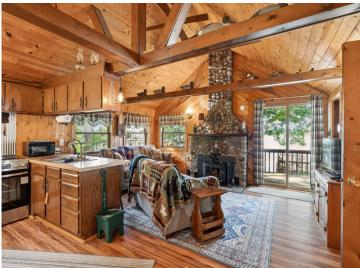

## **Description:**

Step into the charm of a bygone era at Paradise Shores, nestled along the tranquil east side of Upper South Long Lake. This enchanting seasonal retreat captures the essence of classic lake cabin living, where simplicity and character abound. The two-bedroom, one-bath cabin showcases vaulted ceilings with exposed trusses, a cozy gas-burning stone fireplace, and brand-new luxury vinyl flooring. Enjoy peaceful mornings on the inviting front porch or relax on the lakeside deck. A rare, functioning boat house with an upper-level deck offers the perfect perch for sunset views, while the level shoreline and sandy beach invite endless lakeside enjoyment. Included is an additional .72-acre back lot, offering potential for future development or expanded privacy. A timeless setting where memories are waiting to be made.