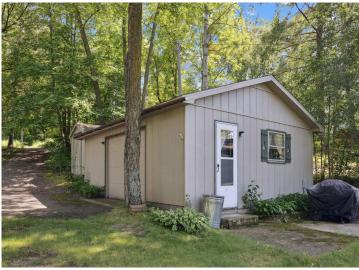

## **Description:**

Step into the charm of a bygone era at Paradise Shores, nestled along the tranquil east side of Upper South Long Lake. This enchanting seasonal retreat captures the essence of classic lake cabin living, where simplicity and character abound. The two-bedroom, one-bath cabin showcases vaulted ceilings with exposed trusses, a cozy gas-burning stone fireplace, and brand-new luxury vinyl flooring. Enjoy peaceful mornings on the inviting front porch or relax on the lakeside deck. A rare, functioning boat house with an upper-level deck offers the perfect perch for sunset views, while the level shoreline and sandy beach invite endless lakeside enjoyment. Included is an additional .72-acre back lot, offering potential for future development or expanded privacy. A timeless setting where memories are waiting to be made.

## **Additional Details:**

Year Built 1950 Lot Acres 0.99

Lot Dimensions 50x227x60x212

Garage Stalls 2
School District 181
Taxes \$1,756
Taxes with Assessments \$1,646
Tax Year 2024

## **Additional Features:**

Basement: Crawl Space Fuel: Electric Garage: 2 Heat: Fireplace(s) Sewer: Tank with Drainage Field Water: Sand Point Air Conditioning: Wall Unit(s)