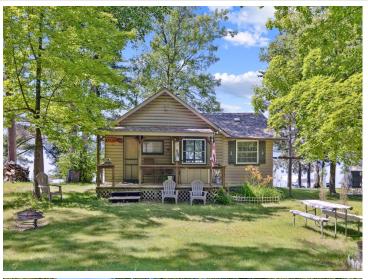

## **Description:**

Step into the charm of a bygone era at Paradise Shores, nestled along the tranquil east side of Upper South Long Lake. This enchanting seasonal retreat captures the essence of classic lake cabin living, where simplicity and character abound. The two-bedroom, one-bath cabin showcases vaulted ceilings with exposed trusses, a cozy gas-burning stone fireplace, and brand-new luxury vinyl flooring. Enjoy peaceful mornings on the inviting front porch or relax on the lakeside deck. A rare, functioning boat house with an upper-level deck offers the perfect perch for sunset views, while the level shoreline and sandy beach invite endless lakeside enjoyment. Included is an additional .72-acre back lot, offering potential for future development or expanded privacy. A timeless setting where memories are waiting to be made.