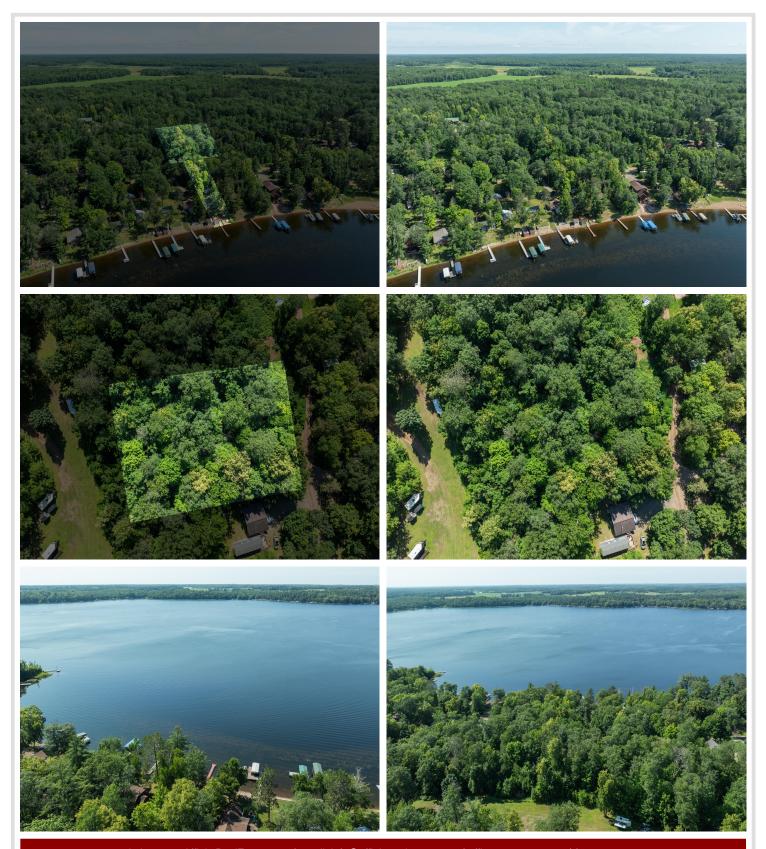

## **Description:**

Step into the charm of a bygone era at Paradise Shores, nestled along the tranquil east side of Upper South Long Lake. This enchanting seasonal retreat captures the essence of classic lake cabin living, where simplicity and character abound. The two-bedroom, one-bath cabin showcases vaulted ceilings with exposed trusses, a cozy gas-burning stone fireplace, and brand-new luxury vinyl flooring. Enjoy peaceful mornings on the inviting front porch or relax on the lakeside deck. A rare, functioning boat house with an upper-level deck offers the perfect perch for sunset views, while the level shoreline and sandy beach invite endless lakeside enjoyment. Included is an additional .72-acre back lot, offering potential for future development or expanded privacy. A timeless setting where memories are waiting to be made.

## **Additional Details:**

Year Built 1950 Lot Acres 0.99

Lot Dimensions 50x227x60x212

Garage Stalls 2
School District 181
Taxes \$1,756
Taxes with Assessments \$1,646
Tax Year 2024