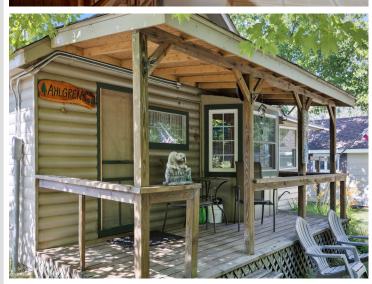

## **Description:**

Step into the charm of a bygone era at Paradise Shores, nestled along the tranquil east side of Upper South Long Lake. This enchanting seasonal retreat captures the essence of classic lake cabin living, where simplicity and character abound. The two-bedroom, one-bath cabin showcases vaulted ceilings with exposed trusses, a cozy gas-burning stone fireplace, and brand-new luxury vinyl flooring. Enjoy peaceful mornings on the inviting front porch or relax on the lakeside deck. A rare, functioning boat house with an upper-level deck offers the perfect perch for sunset views, while the level shoreline and sandy beach invite endless lakeside enjoyment. Included is an additional .72-acre back lot, offering potential for future development or expanded privacy. A timeless setting where memories are waiting to be made.