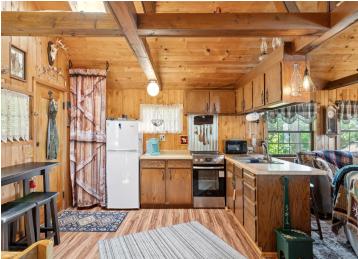

## **Description:**

Step into the charm of a bygone era at Paradise Shores, nestled along the tranquil east side of Upper South Long Lake. This enchanting seasonal retreat captures the essence of classic lake cabin living, where simplicity and character abound. The two-bedroom, one-bath cabin showcases vaulted ceilings with exposed trusses, a cozy gas-burning stone fireplace, and brand-new luxury vinyl flooring. Enjoy peaceful mornings on the inviting front porch or relax on the lakeside deck. A rare, functioning boat house with an upper-level deck offers the perfect perch for sunset views, while the level shoreline and sandy beach invite endless lakeside enjoyment. Included is an additional .72-acre back lot, offering potential for future development or expanded privacy. A timeless setting where memories are waiting to be made.