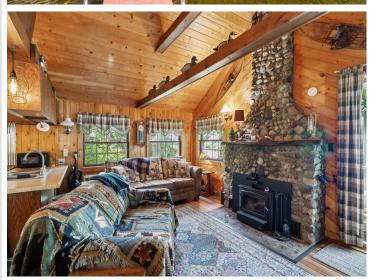

## **Description:**

Step into the charm of a bygone era at Paradise Shores, nestled along the tranquil east side of Upper South Long Lake. This enchanting seasonal retreat captures the essence of classic lake cabin living, where simplicity and character abound. The two-bedroom, one-bath cabin showcases vaulted ceilings with exposed trusses, a cozy gas-burning stone fireplace, and brand-new luxury vinyl flooring. Enjoy peaceful mornings on the inviting front porch or relax on the lakeside deck. A rare, functioning boat house with an upper-level deck offers the perfect perch for sunset views, while the level shoreline and sandy beach invite endless lakeside enjoyment. Included is an additional .72-acre back lot, offering potential for future development or expanded privacy. A timeless setting where memories are waiting to be made.