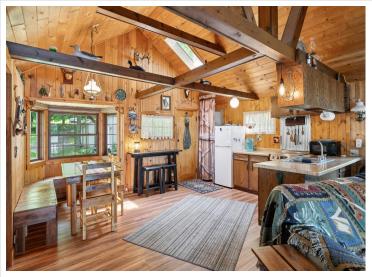

## **Description:**

Step into the charm of a bygone era at Paradise Shores, nestled along the tranquil east side of Upper South Long Lake. This enchanting seasonal retreat captures the essence of classic lake cabin living, where simplicity and character abound. The two-bedroom, one-bath cabin showcases vaulted ceilings with exposed trusses, a cozy gas-burning stone fireplace, and brand-new luxury vinyl flooring. Enjoy peaceful mornings on the inviting front porch or relax on the lakeside deck. A rare, functioning boat house with an upper-level deck offers the perfect perch for sunset views, while the level shoreline and sandy beach invite endless lakeside enjoyment. Included is an additional .72-acre back lot, offering potential for future development or expanded privacy. A timeless setting where memories are waiting to be made.