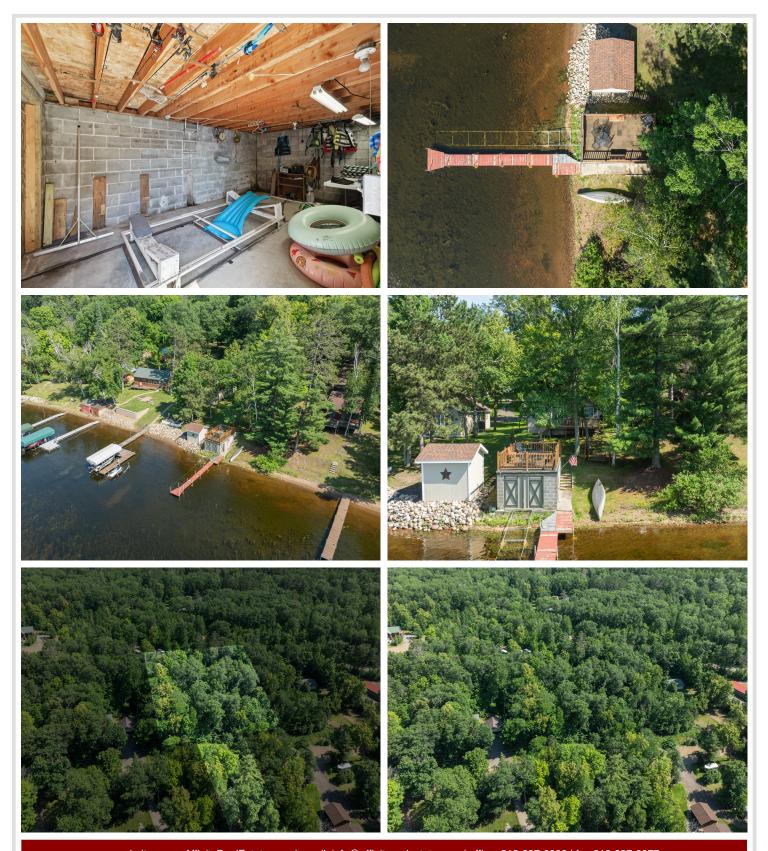

## **Description:**

Step into the charm of a bygone era at Paradise Shores, nestled along the tranquil east side of Upper South Long Lake. This enchanting seasonal retreat captures the essence of classic lake cabin living, where simplicity and character abound. The two-bedroom, one-bath cabin showcases vaulted ceilings with exposed trusses, a cozy gas-burning stone fireplace, and brand-new luxury vinyl flooring. Enjoy peaceful mornings on the inviting front porch or relax on the lakeside deck. A rare, functioning boat house with an upper-level deck offers the perfect perch for sunset views, while the level shoreline and sandy beach invite endless lakeside enjoyment. Included is an additional .72-acre back lot, offering potential for future development or expanded privacy. A timeless setting where memories are waiting to be made.