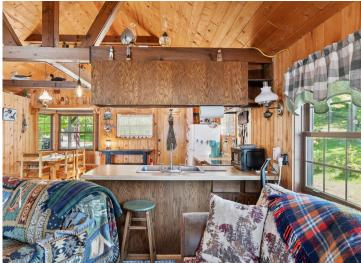

## **Description:**

Step into the charm of a bygone era at Paradise Shores, nestled along the tranquil east side of Upper South Long Lake. This enchanting seasonal retreat captures the essence of classic lake cabin living, where simplicity and character abound. The two-bedroom, one-bath cabin showcases vaulted ceilings with exposed trusses, a cozy gas-burning stone fireplace, and brand-new luxury vinyl flooring. Enjoy peaceful mornings on the inviting front porch or relax on the lakeside deck. A rare, functioning boat house with an upper-level deck offers the perfect perch for sunset views, while the level shoreline and sandy beach invite endless lakeside enjoyment. Included is an additional .72-acre back lot, offering potential for future development or expanded privacy. A timeless setting where memories are waiting to be made.