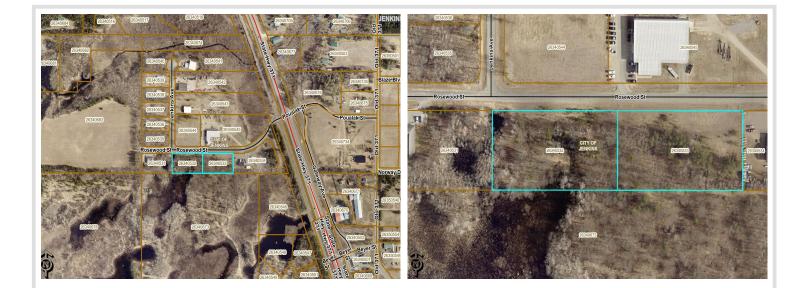

## **Description:**

JENKINS INDUSTRIAL PARK – TWO PRIME COMMERCIAL/INDUSTRIAL LOTS ON GREAT BLACKTOP FRONTAGE WITH EASY ACCESS TO #371. EACH LOT IS APPROXIMATELY 1.5 ACRES.

### Additional Details:

| Lot Acres              | 2.98    |
|------------------------|---------|
| Lot Dimensions         | 189x688 |
| School District        | 186     |
| Taxes                  | \$516   |
| Taxes with Assessments | \$516   |
| Tax Year               | 2025    |