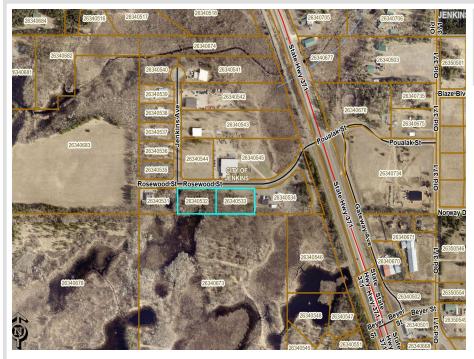

## **Description:**

JENKINS INDUSTRIAL PARK – TWO PRIME COMMERCIAL/INDUSTRIAL LOTS ON GREAT BLACKTOP FRONTAGE WITH EASY ACCESS TO #371. EACH LOT IS APPROXIMATELY 1.5 ACRES.

### Additional Details:

| Lot Acres              | 2.98    |
|------------------------|---------|
| Lot Dimensions         | 189x688 |
| School District        | 186     |
| Taxes                  | \$516   |
| Taxes with Assessments | \$516   |
| Tax Year               | 2025    |

#### **Driving Directions:**

1/4 MILE NORTH OF THE STOPLIGHTS IN JENKINS THEN LEFT ON ROSEWOOD STREET TO SIGNS ON LEFT.

Listed By: Heartland Real Estate

Affinity Real Estate Inc. participates in the Regional Multiple Listing Service of Minnesota, Inc Broker Reciprocity (sm) program, allowing us to display other broker's listings on our website. All properties are subject to prior sale, change or withdrawal.