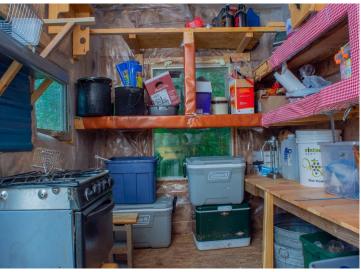

Sustainable Living: A chicken coop, root cellar, and large garden area offer self-sufficiency at its finest. Spacious Utility: The detached heated shop/garage provides ample space for projects, parking, or storage. Cozy Comforts: Heat the home with outdoor wood stove or propane, central AC, and a large entry/mudroom for seamless transitions between outdoor activities and indoor living.