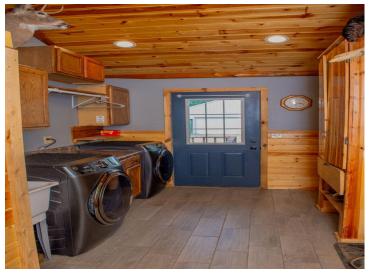

Sustainable Living: A chicken coop, root cellar, and large garden area offer self-sufficiency at its finest. Spacious Utility: The detached heated shop/garage provides ample space for projects, parking, or storage. Cozy Comforts: Heat the home with outdoor wood stove or propane, central AC, and a large entry/mudroom for seamless transitions between outdoor activities and indoor living.