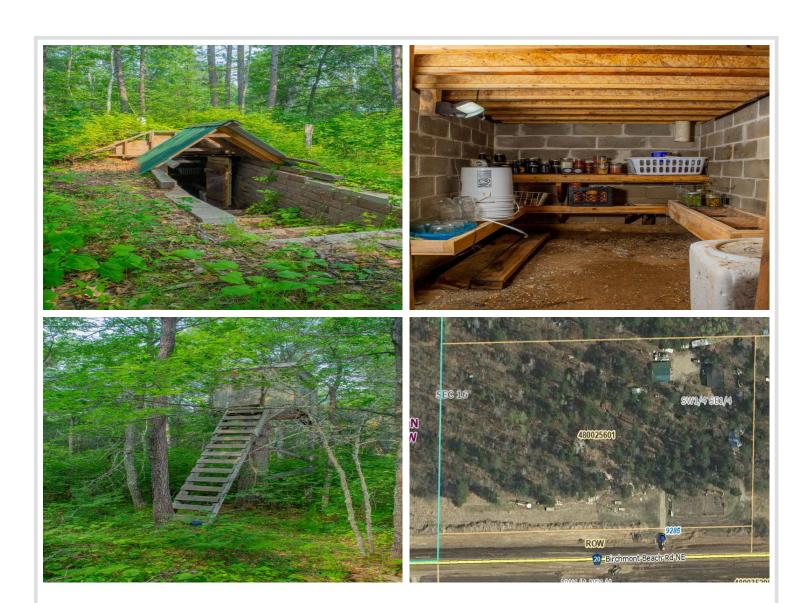

Sustainable Living: A chicken coop, root cellar, and large garden area offer self-sufficiency at its finest. Spacious Utility: The detached heated shop/garage provides ample space for projects, parking, or storage. Cozy Comforts: Heat the home with outdoor wood stove or propane, central AC, and a large entry/mudroom for seamless transitions between outdoor activities and indoor living.