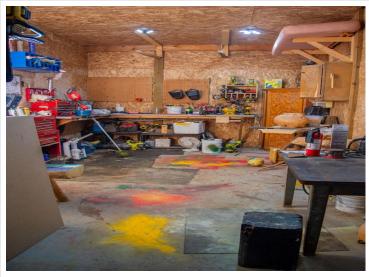

Sustainable Living: A chicken coop, root cellar, and large garden area offer self-sufficiency at its finest. Spacious Utility: The detached heated shop/garage provides ample space for projects, parking, or storage. Cozy Comforts: Heat the home with outdoor wood stove or propane, central AC, and a large entry/mudroom for seamless transitions between outdoor activities and indoor living.