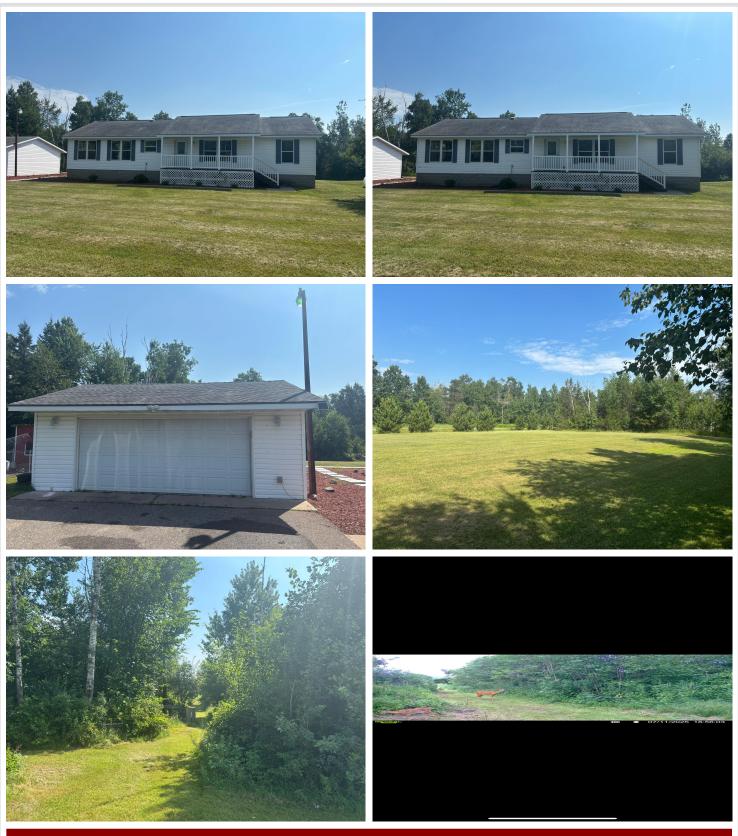

## **Description:**

Welcome to your peaceful getaway, just minutes from Pillager and Highway 210 for easy commuting while offering the seclusion you crave. This well-maintained 3-bedroom, 2-bath manufactured home sits on 7 beautiful acres, featuring mature trees, abundant wildlife, and private trails to explore right out your back door.

Inside, enjoy a spacious and functional layout with an open-concept kitchen and dining area, as well as a comfortable living room. Outside, there's plenty of space for gatherings, gardens, or simply relaxing in nature. The detached two-stall garage offers excellent storage for vehicles, toys, and outdoor gear.