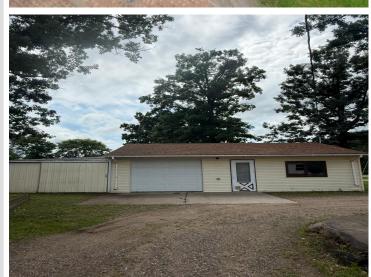

## **Description:**

Welcome to your new home! This beautiful property offers the perfect blend of space, comfort, and convenience. Situated on a generous corner lot with over half an acre, there's plenty of room to enjoy outdoor living on both the front and back decks. Enjoy 3 spacious bedrooms and 2.5 baths — ideal for everyday living and welcoming visitors. Large primary bedroom has French doors leading to a beautiful ensuite with a jetted tub. Appreciate the details from the skylights to the built-in's to the cozy gas fireplace. Need extra space for your hobbies or projects? This home comes with multiple garages plus a heated workshop — perfect for storing your toys or tackling year-round projects. You'll love the location too — conveniently close to shopping, parks, and restaurants, with a charming location near a quaint railroad crossing, adding to the home's small-town appeal.

## **Additional Details:**

Year Built 1999 Lot Acres 0.53

Lot Dimensions 206x106x56x133x130x216

Garage Stalls 4 School District 482 \$2,070 Taxes Taxes with Assessments \$2,070 Tax Year 2025

## **Additional Features:**

Basement: None Fuel: Natural Gas Garage: 4 Heat: Forced Air Sewer: City Sewer/Connected Water: City Water/Connected Air Conditioning: Central Air