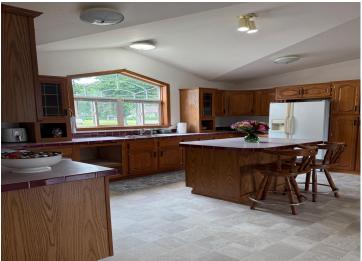

## **Description:**

Welcome to your new home! This beautiful property offers the perfect blend of space, comfort, and convenience. Situated on a generous corner lot with over half an acre, there's plenty of room to enjoy outdoor living on both the front and back decks. Enjoy 3 spacious bedrooms and 2.5 baths — ideal for everyday living and welcoming visitors. Large primary bedroom has French doors leading to a beautiful ensuite with a jetted tub. Appreciate the details from the skylights to the built-in's to the cozy gas fireplace. Need extra space for your hobbies or projects? This home comes with multiple garages plus a heated workshop — perfect for storing your toys or tackling year-round projects. You'll love the location too — conveniently close to shopping, parks, and restaurants, with a charming location near a quaint railroad crossing, adding to the home's small-town appeal.