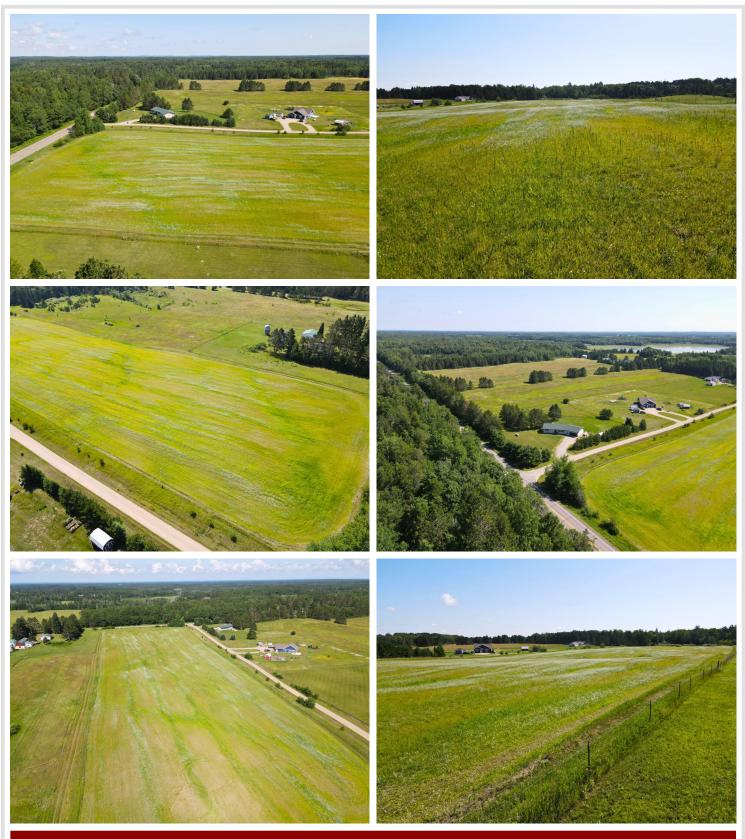

## **Description:**

Discover the perfect spot to build your dream home or cabin getaway on this cleared 2.5-acre lot just minutes from downtown Pine River, MN. Tract A offers mostly level ground, easy access from Highway 84, and a peaceful setting surrounded by nature. A private driveway will run along the southern boundary, providing access for Tract A and future neighboring properties. Enjoy being close to area lakes, trails, and all the outdoor recreation northern Minnesota is known for. Whether you're looking for a weekend retreat or a year-round residence, this lot is ready for your vision!