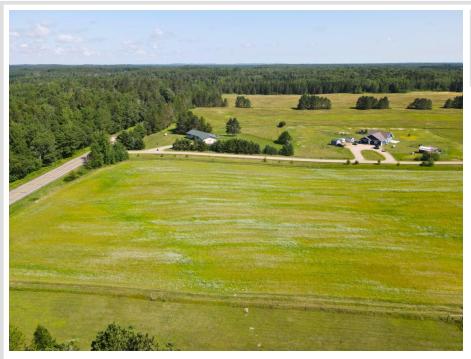

## **Description:**

Discover the perfect spot to build your dream home or cabin getaway on this cleared 2.5-acre lot just minutes from downtown Pine River, MN. Tract A offers mostly level ground, easy access from Highway 84, and a peaceful setting surrounded by nature. A private driveway will run along the southern boundary, providing access for Tract A and future neighboring properties. Enjoy being close to area lakes, trails, and all the outdoor recreation northern Minnesota is known for. Whether you're looking for a weekend retreat or a year-round residence, this lot is ready for your vision!