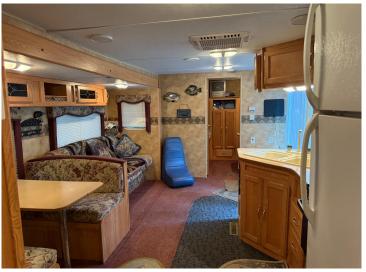

## **Description:**

Escape to the lake! Over 4 acres of wooded privacy with mature trees and 295' of lake frontage. Includes a 36' Keystone Hornet RV, fish cleaning house perfect for anglers looking to prep the day's catch & a 10'x10' storage shed for all your gear and tools. A new well was installed and electricity is available on site. Whether you are looking for a private camping retreat, a future cabin build site, or an up North escape, this property is it! Look no further!