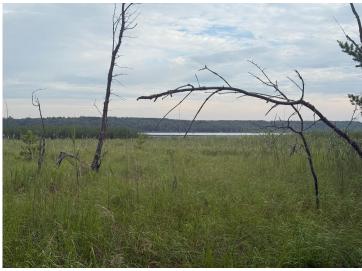

## **Description:**

Escape to the lake! Over 4 acres of wooded privacy with mature trees and 295' of lake frontage. Includes a 36' Keystone Hornet RV, fish cleaning house perfect for anglers looking to prep the day's catch & a 10'x10' storage shed for all your gear and tools. A new well was installed and electricity is available on site. Whether you are looking for a private camping retreat, a future cabin build site, or an up North escape, this property is it! Look no further!