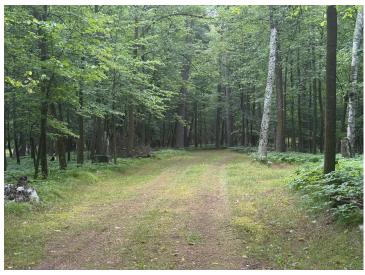

## **Description:**

Escape to the lake! Over 4 acres of wooded privacy with mature trees and 295' of lake frontage. Includes a 36' Keystone Hornet RV, fish cleaning house perfect for anglers looking to prep the day's catch & a 10'x10' storage shed for all your gear and tools. A new well was installed and electricity is available on site. Whether you are looking for a private camping retreat, a future cabin build site, or an up North escape, this property is it! Look no further!

## **Additional Details:**

Lot Acres 4.03

Lot Dimensions 295x900x453x696

School District 308 Taxes \$501 Taxes with Assessments \$722 Tax Year 2025