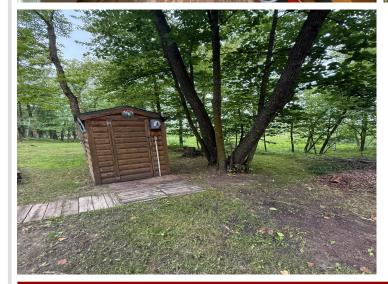

## **Description:**

Escape to the lake! Over 4 acres of wooded privacy with mature trees and 295' of lake frontage. Includes a 36' Keystone Hornet RV, fish cleaning house perfect for anglers looking to prep the day's catch & a 10'x10' storage shed for all your gear and tools. A new well was installed and electricity is available on site. Whether you are looking for a private camping retreat, a future cabin build site, or an up North escape, this property is it! Look no further!