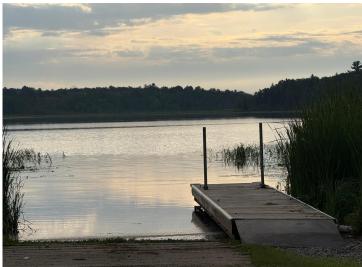

## **Description:**

Escape to the lake! Over 4 acres of wooded privacy with mature trees and 295' of lake frontage. Includes a 36' Keystone Hornet RV, fish cleaning house perfect for anglers looking to prep the day's catch & a 10'x10' storage shed for all your gear and tools. A new well was installed and electricity is available on site. Whether you are looking for a private camping retreat, a future cabin build site, or an up North escape, this property is it! Look no further!