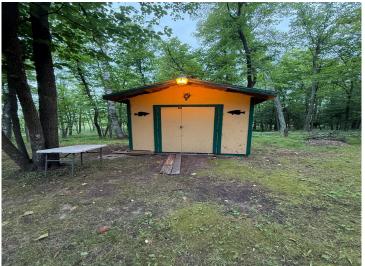

## **Description:**

Escape to the lake! Over 4 acres of wooded privacy with mature trees and 295' of lake frontage. Includes a 36' Keystone Hornet RV, fish cleaning house perfect for anglers looking to prep the day's catch & a 10'x10' storage shed for all your gear and tools. A new well was installed and electricity is available on site. Whether you are looking for a private camping retreat, a future cabin build site, or an up North escape, this property is it! Look no further!