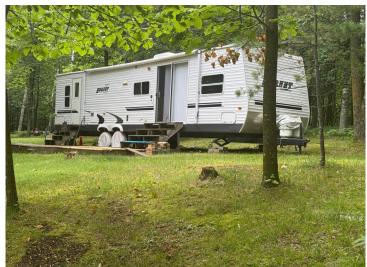

## **Description:**

Escape to the lake! Over 4 acres of wooded privacy with mature trees and 295' of lake frontage. Includes a 36' Keystone Hornet RV, fish cleaning house perfect for anglers looking to prep the day's catch & a 10'x10' storage shed for all your gear and tools. A new well was installed and electricity is available on site. Whether you are looking for a private camping retreat, a future cabin build site, or an up North escape, this property is it! Look no further!