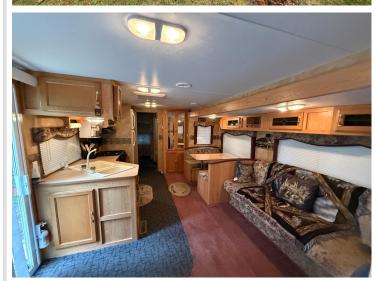

## **Description:**

Escape to the lake! Over 4 acres of wooded privacy with mature trees and 295' of lake frontage. Includes a 36' Keystone Hornet RV, fish cleaning house perfect for anglers looking to prep the day's catch & a 10'x10' storage shed for all your gear and tools. A new well was installed and electricity is available on site. Whether you are looking for a private camping retreat, a future cabin build site, or an up North escape, this property is it! Look no further!