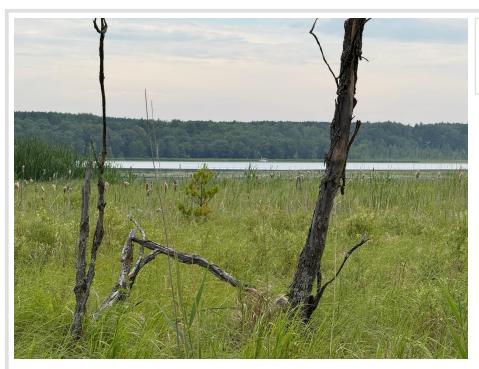

## **Description:**

Escape to the lake! Over 4 acres of wooded privacy with mature trees and 295' of lake frontage. Includes a 36' Keystone Hornet RV, fish cleaning house perfect for anglers looking to prep the day's catch & a 10'x10' storage shed for all your gear and tools. A new well was installed and electricity is available on site. Whether you are looking for a private camping retreat, a future cabin build site, or an up North escape, this property is it! Look no further!