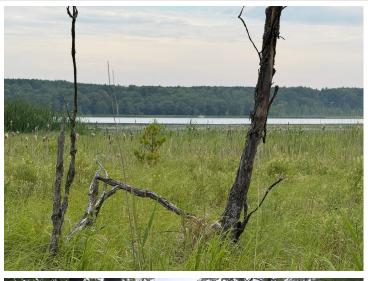

## **Description:**

Escape to the lake! Over 4 acres of wooded privacy with mature trees and 295' of lake frontage. Includes a 36' Keystone Hornet RV, fish cleaning house perfect for anglers looking to prep the day's catch & a 10'x10' storage shed for all your gear and tools. A new well was installed and electricity is available on site. Whether you are looking for a private camping retreat, a future cabin build site, or an up North escape, this property is it! Look no further!