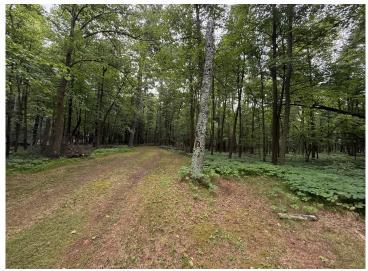

## **Description:**

Escape to the lake! Over 4 acres of wooded privacy with mature trees and 295' of lake frontage. Includes a 36' Keystone Hornet RV, fish cleaning house perfect for anglers looking to prep the day's catch & a 10'x10' storage shed for all your gear and tools. A new well was installed and electricity is available on site. Whether you are looking for a private camping retreat, a future cabin build site, or an up North escape, this property is it! Look no further!

## **Additional Details:**

Lot Acres 4.03

Lot Dimensions 295x900x453x696

School District 308 Taxes \$501 Taxes with Assessments \$722 Tax Year 2025