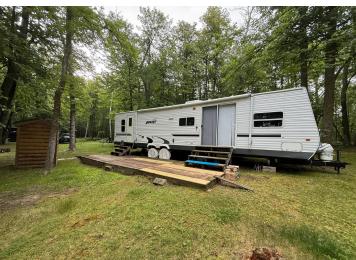

## **Description:**

Escape to the lake! Over 4 acres of wooded privacy with mature trees and 295' of lake frontage. Includes a 36' Keystone Hornet RV, fish cleaning house perfect for anglers looking to prep the day's catch & a 10'x10' storage shed for all your gear and tools. A new well was installed and electricity is available on site. Whether you are looking for a private camping retreat, a future cabin build site, or an up North escape, this property is it! Look no further!