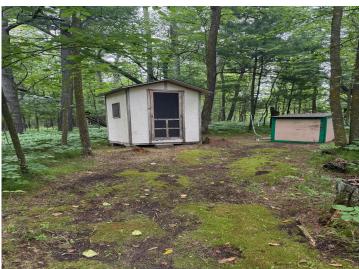

## **Description:**

Escape to the lake! Over 4 acres of wooded privacy with mature trees and 295' of lake frontage. Includes a 36' Keystone Hornet RV, fish cleaning house perfect for anglers looking to prep the day's catch & a 10'x10' storage shed for all your gear and tools. A new well was installed and electricity is available on site. Whether you are looking for a private camping retreat, a future cabin build site, or an up North escape, this property is it! Look no further!