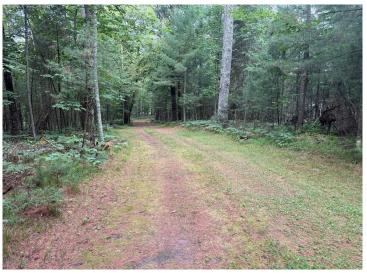

## **Description:**

Escape to the lake! Over 4 acres of wooded privacy with mature trees and 295' of lake frontage. Includes a 36' Keystone Hornet RV, fish cleaning house perfect for anglers looking to prep the day's catch & a 10'x10' storage shed for all your gear and tools. A new well was installed and electricity is available on site. Whether you are looking for a private camping retreat, a future cabin build site, or an up North escape, this property is it! Look no further!

## **Additional Details:**

Lot Acres 4.03

Lot Dimensions 295x900x453x696

School District 308 Taxes \$501 Taxes with Assessments \$722 Tax Year 2025