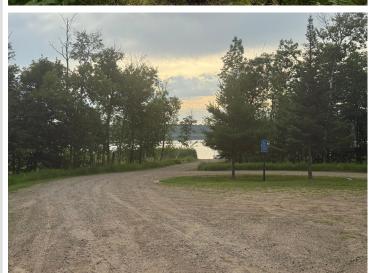

## **Description:**

Escape to the lake! Over 4 acres of wooded privacy with mature trees and 295' of lake frontage. Includes a 36' Keystone Hornet RV, fish cleaning house perfect for anglers looking to prep the day's catch & a 10'x10' storage shed for all your gear and tools. A new well was installed and electricity is available on site. Whether you are looking for a private camping retreat, a future cabin build site, or an up North escape, this property is it! Look no further!

## **Additional Details:**

Lot Acres 4.03

Lot Dimensions 295x900x453x696

School District 308 Taxes \$501 Taxes with Assessments \$722 Tax Year 2025