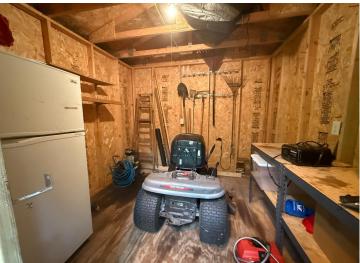

## **Description:**

Escape to the lake! Over 4 acres of wooded privacy with mature trees and 295' of lake frontage. Includes a 36' Keystone Hornet RV, fish cleaning house perfect for anglers looking to prep the day's catch & a 10'x10' storage shed for all your gear and tools. A new well was installed and electricity is available on site. Whether you are looking for a private camping retreat, a future cabin build site, or an up North escape, this property is it! Look no further!