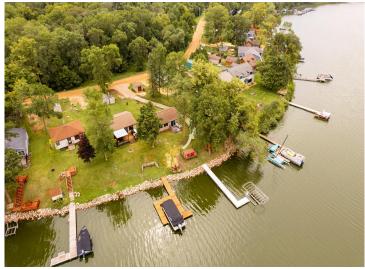

## **Description:**

Charming cabin on Smith Lake! Great spot for all your summer activities. Many recent updates throughout the property make this place ready to enjoy. Smith lake offers great fishing as well as recreation opportunities. This property features a new deck just off the shore for your enjoyment of the sunsets. 8x10 storage shed for fishing gear, lawn mower or toys. Just 9 minutes from Osakis and 10 minutes to Alexandria this property has so much to offer. Now's your chance to experience lake life at its finest. Schedule a time to come take a look!