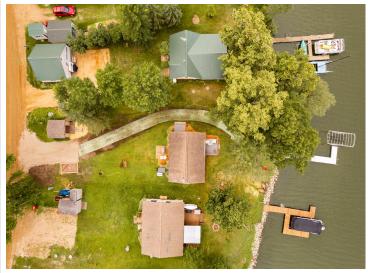

## **Description:**

Charming cabin on Smith Lake! Great spot for all your summer activities. Many recent updates throughout the property make this place ready to enjoy. Smith lake offers great fishing as well as recreation opportunities. This property features a new deck just off the shore for your enjoyment of the sunsets. 8x10 storage shed for fishing gear, lawn mower or toys. Just 9 minutes from Osakis and 10 minutes to Alexandria this property has so much to offer. Now's your chance to experience lake life at its finest. Schedule a time to come take a look!

## **Additional Details:**

Year Built 1873 Lot Acres 0.19

Lot Dimensions 48x171x49x163

School District 206 Taxes \$1,308 Taxes with Assessments \$1,308 Tax Year 2025