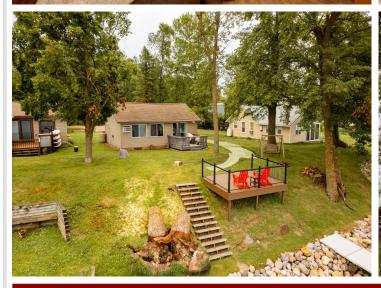

## **Description:**

Charming cabin on Smith Lake! Great spot for all your summer activities. Many recent updates throughout the property make this place ready to enjoy. Smith lake offers great fishing as well as recreation opportunities. This property features a new deck just off the shore for your enjoyment of the sunsets. 8x10 storage shed for fishing gear, lawn mower or toys. Just 9 minutes from Osakis and 10 minutes to Alexandria this property has so much to offer. Now's your chance to experience lake life at its finest. Schedule a time to come take a look!