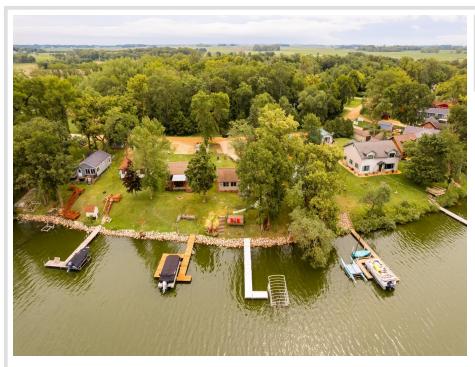

## **Description:**

Charming cabin on Smith Lake! Great spot for all your summer activities. Many recent updates throughout the property make this place ready to enjoy. Smith lake offers great fishing as well as recreation opportunities. This property features a new deck just off the shore for your enjoyment of the sunsets. 8x10 storage shed for fishing gear, lawn mower or toys. Just 9 minutes from Osakis and 10 minutes to Alexandria this property has so much to offer. Now's your chance to experience lake life at its finest. Schedule a time to come take a look!