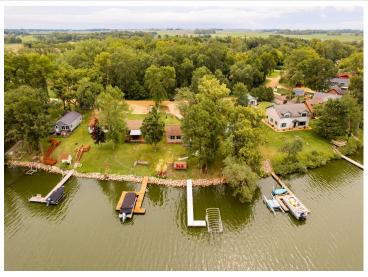

## **Description:**

Charming cabin on Smith Lake! Great spot for all your summer activities. Many recent updates throughout the property make this place ready to enjoy. Smith lake offers great fishing as well as recreation opportunities. This property features a new deck just off the shore for your enjoyment of the sunsets. 8x10 storage shed for fishing gear, lawn mower or toys. Just 9 minutes from Osakis and 10 minutes to Alexandria this property has so much to offer. Now's your chance to experience lake life at its finest. Schedule a time to come take a look!