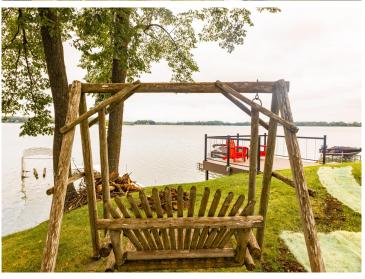

## **Description:**

Charming cabin on Smith Lake! Great spot for all your summer activities. Many recent updates throughout the property make this place ready to enjoy. Smith lake offers great fishing as well as recreation opportunities. This property features a new deck just off the shore for your enjoyment of the sunsets. 8x10 storage shed for fishing gear, lawn mower or toys. Just 9 minutes from Osakis and 10 minutes to Alexandria this property has so much to offer. Now's your chance to experience lake life at its finest. Schedule a time to come take a look!