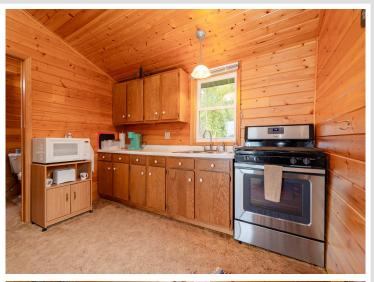

## **Description:**

Charming cabin on Smith Lake! Great spot for all your summer activities. Many recent updates throughout the property make this place ready to enjoy. Smith lake offers great fishing as well as recreation opportunities. This property features a new deck just off the shore for your enjoyment of the sunsets. 8x10 storage shed for fishing gear, lawn mower or toys. Just 9 minutes from Osakis and 10 minutes to Alexandria this property has so much to offer. Now's your chance to experience lake life at its finest. Schedule a time to come take a look!