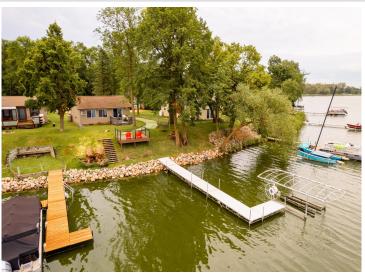

## **Description:**

Charming cabin on Smith Lake! Great spot for all your summer activities. Many recent updates throughout the property make this place ready to enjoy. Smith lake offers great fishing as well as recreation opportunities. This property features a new deck just off the shore for your enjoyment of the sunsets. 8x10 storage shed for fishing gear, lawn mower or toys. Just 9 minutes from Osakis and 10 minutes to Alexandria this property has so much to offer. Now's your chance to experience lake life at its finest. Schedule a time to come take a look!