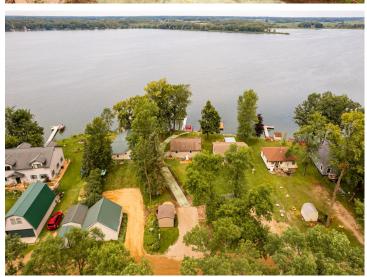

## **Description:**

Charming cabin on Smith Lake! Great spot for all your summer activities. Many recent updates throughout the property make this place ready to enjoy. Smith lake offers great fishing as well as recreation opportunities. This property features a new deck just off the shore for your enjoyment of the sunsets. 8x10 storage shed for fishing gear, lawn mower or toys. Just 9 minutes from Osakis and 10 minutes to Alexandria this property has so much to offer. Now's your chance to experience lake life at its finest. Schedule a time to come take a look!