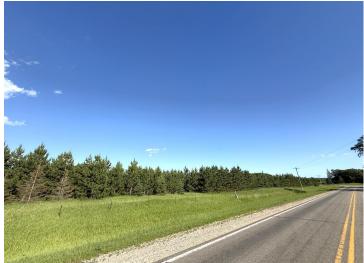

## Description:

7.45 acres of wooded land located only 9.5 miles east of Frazee at the corner of State Hwy 87 and Co Hwy 39. Great building location with endless possibilities. Lots of wildlife on this property and an excellent rural retreat! Property has been surveyed.