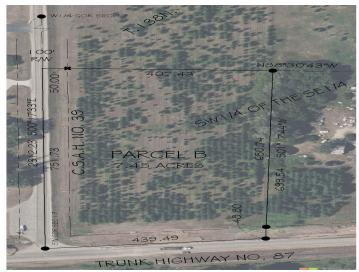

## **Additional Details:**

Lot Acres 7.45

Lot Dimensions 439x751x407x650

School District 23
Taxes \$388
Taxes with Assessments \$388
Tax Year 2025