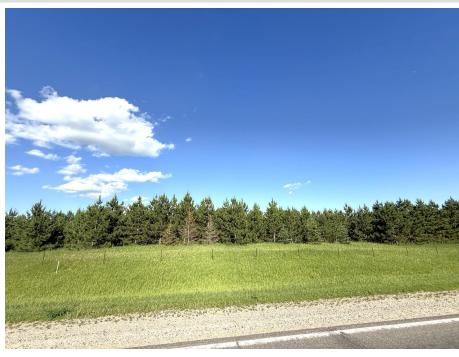

## Description:

7.45 acres of wooded land located only 9.5 miles east of Frazee at the corner of State Hwy 87 and Co Hwy 39. Great building location with endless possibilities. Lots of wildlife on this property and an excellent rural retreat! Property has been surveyed.