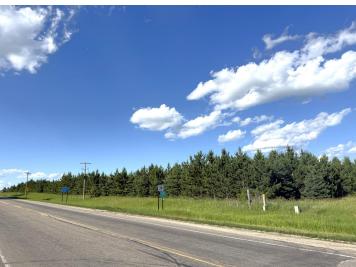

## Description:

7.45 acres of wooded land located only 9.5 miles east of Frazee at the corner of State Hwy 87 and Co Hwy 39. Great building location with endless possibilities. Lots of wildlife on this property and an excellent rural retreat! Property has been surveyed.