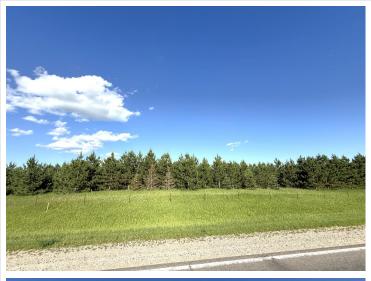

## Description:

7.45 acres of wooded land located only 9.5 miles east of Frazee at the corner of State Hwy 87 and Co Hwy 39. Great building location with endless possibilities. Lots of wildlife on this property and an excellent rural retreat! Property has been surveyed.