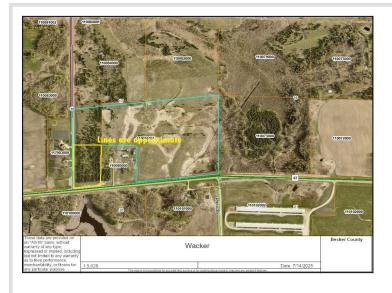

## Description:

7.45 acres of wooded land located only 9.5 miles east of Frazee at the corner of State Hwy 87 and Co Hwy 39. Great building location with endless possibilities. Lots of wildlife on this property and an excellent rural retreat! Property has been surveyed.

## **Additional Details:**

Lot Acres 7.45

Lot Dimensions 439x751x407x650

School District 23
Taxes \$388
Taxes with Assessments \$388
Tax Year 2025