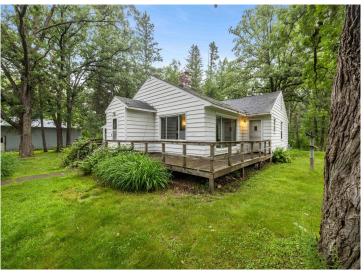

## **Description:**

This spacious two-bedroom, one-bathroom home is a classic fixer-upper, ready for a buyer with vision and a passion for renovations. Nestled on a peaceful wooded lot that abuts MN Power Land, this property combines privacy with natural beauty and mature tree canopy. Outdoor enthusiasts will also love the nearby Pillager Dam and public boat access to Lake Placid above the dam and Crow Wing River below the dam... offering convenient fishing and boating opportunities. The home features a solid structure with a full, unfinished basement ready for your ideas and plumbed for an additional bathroom. A three season back porch adds relaxation space, perfect for enjoying the surroundings. Included on the property is a 40x24 pole building with electric service and a concrete floor—ideal for a workshop, storage, or future hobby space. With a little vision and sweat equity, this property could shine again. A great opportunity for investors, flippers, or anyone looking to create their own retreat in a quiet, natural setting.