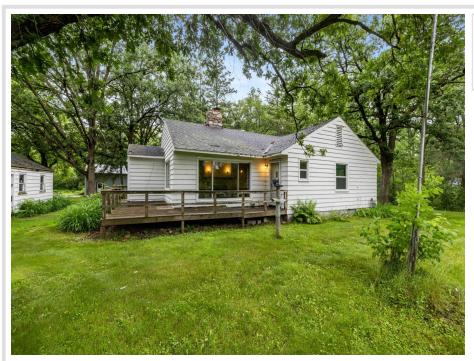

## **Description:**

This spacious two-bedroom, one-bathroom home is a classic fixer-upper, ready for a buyer with vision and a passion for renovations. Nestled on a peaceful wooded lot that abuts MN Power Land, this property combines privacy with natural beauty and mature tree canopy. Outdoor enthusiasts will also love the nearby Pillager Dam and public boat access to Lake Placid above the dam and Crow Wing River below the dam... offering convenient fishing and boating opportunities. The home features a solid structure with a full, unfinished basement ready for your ideas and plumbed for an additional bathroom. A three season back porch adds relaxation space, perfect for enjoying the surroundings. Included on the property is a 40x24 pole building with electric service and a concrete floor—ideal for a workshop, storage, or future hobby space. With a little vision and sweat equity, this property could shine again. A great opportunity for investors, flippers, or anyone looking to create their own retreat in a quiet, natural setting.