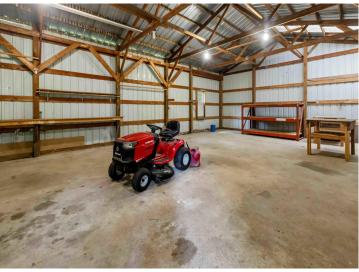

## **Description:**

This spacious two-bedroom, one-bathroom home is a classic fixer-upper, ready for a buyer with vision and a passion for renovations. Nestled on a peaceful wooded lot that abuts MN Power Land, this property combines privacy with natural beauty and mature tree canopy. Outdoor enthusiasts will also love the nearby Pillager Dam and public boat access to Lake Placid above the dam and Crow Wing River below the dam... offering convenient fishing and boating opportunities. The home features a solid structure with a full, unfinished basement ready for your ideas and plumbed for an additional bathroom. A three season back porch adds relaxation space, perfect for enjoying the surroundings. Included on the property is a 40x24 pole building with electric service and a concrete floor—ideal for a workshop, storage, or future hobby space. With a little vision and sweat equity, this property could shine again. A great opportunity for investors, flippers, or anyone looking to create their own retreat in a quiet, natural setting.