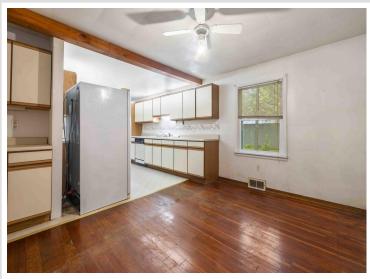

## **Description:**

This spacious two-bedroom, one-bathroom home is a classic fixer-upper, ready for a buyer with vision and a passion for renovations. Nestled on a peaceful wooded lot that abuts MN Power Land, this property combines privacy with natural beauty and mature tree canopy. Outdoor enthusiasts will also love the nearby Pillager Dam and public boat access to Lake Placid above the dam and Crow Wing River below the dam... offering convenient fishing and boating opportunities. The home features a solid structure with a full, unfinished basement ready for your ideas and plumbed for an additional bathroom. A three season back porch adds relaxation space, perfect for enjoying the surroundings. Included on the property is a 40x24 pole building with electric service and a concrete floor—ideal for a workshop, storage, or future hobby space. With a little vision and sweat equity, this property could shine again. A great opportunity for investors, flippers, or anyone looking to create their own retreat in a quiet, natural setting.