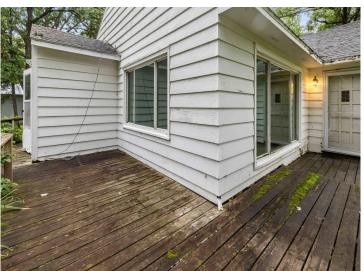

## **Description:**

This spacious two-bedroom, one-bathroom home is a classic fixer-upper, ready for a buyer with vision and a passion for renovations. Nestled on a peaceful wooded lot that abuts MN Power Land, this property combines privacy with natural beauty and mature tree canopy. Outdoor enthusiasts will also love the nearby Pillager Dam and public boat access to Lake Placid above the dam and Crow Wing River below the dam... offering convenient fishing and boating opportunities. The home features a solid structure with a full, unfinished basement ready for your ideas and plumbed for an additional bathroom. A three season back porch adds relaxation space, perfect for enjoying the surroundings. Included on the property is a 40x24 pole building with electric service and a concrete floor—ideal for a workshop, storage, or future hobby space. With a little vision and sweat equity, this property could shine again. A great opportunity for investors, flippers, or anyone looking to create their own retreat in a quiet, natural setting.