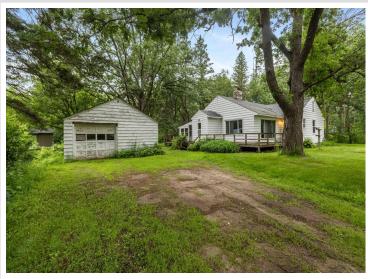

## **Description:**

This spacious two-bedroom, one-bathroom home is a classic fixer-upper, ready for a buyer with vision and a passion for renovations. Nestled on a peaceful wooded lot that abuts MN Power Land, this property combines privacy with natural beauty and mature tree canopy. Outdoor enthusiasts will also love the nearby Pillager Dam and public boat access to Lake Placid above the dam and Crow Wing River below the dam... offering convenient fishing and boating opportunities. The home features a solid structure with a full, unfinished basement ready for your ideas and plumbed for an additional bathroom. A three season back porch adds relaxation space, perfect for enjoying the surroundings. Included on the property is a 40x24 pole building with electric service and a concrete floor—ideal for a workshop, storage, or future hobby space. With a little vision and sweat equity, this property could shine again. A great opportunity for investors, flippers, or anyone looking to create their own retreat in a quiet, natural setting.