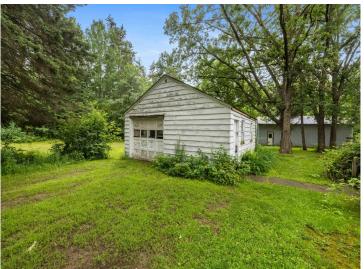

## **Description:**

This spacious two-bedroom, one-bathroom home is a classic fixer-upper, ready for a buyer with vision and a passion for renovations. Nestled on a peaceful wooded lot that abuts MN Power Land, this property combines privacy with natural beauty and mature tree canopy. Outdoor enthusiasts will also love the nearby Pillager Dam and public boat access to Lake Placid above the dam and Crow Wing River below the dam... offering convenient fishing and boating opportunities. The home features a solid structure with a full, unfinished basement ready for your ideas and plumbed for an additional bathroom. A three season back porch adds relaxation space, perfect for enjoying the surroundings. Included on the property is a 40x24 pole building with electric service and a concrete floor—ideal for a workshop, storage, or future hobby space. With a little vision and sweat equity, this property could shine again. A great opportunity for investors, flippers, or anyone looking to create their own retreat in a quiet, natural setting.