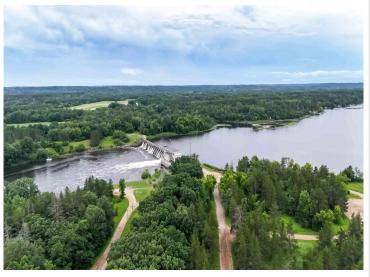

## **Description:**

This spacious two-bedroom, one-bathroom home is a classic fixer-upper, ready for a buyer with vision and a passion for renovations. Nestled on a peaceful wooded lot that abuts MN Power Land, this property combines privacy with natural beauty and mature tree canopy. Outdoor enthusiasts will also love the nearby Pillager Dam and public boat access to Lake Placid above the dam and Crow Wing River below the dam... offering convenient fishing and boating opportunities. The home features a solid structure with a full, unfinished basement ready for your ideas and plumbed for an additional bathroom. A three season back porch adds relaxation space, perfect for enjoying the surroundings. Included on the property is a 40x24 pole building with electric service and a concrete floor—ideal for a workshop, storage, or future hobby space. With a little vision and sweat equity, this property could shine again. A great opportunity for investors, flippers, or anyone looking to create their own retreat in a quiet, natural setting.