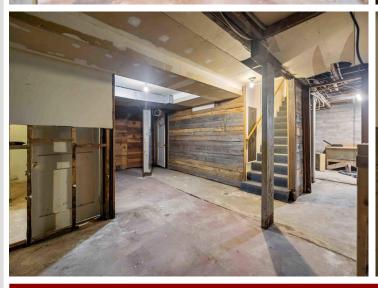

## **Description:**

This spacious two-bedroom, one-bathroom home is a classic fixer-upper, ready for a buyer with vision and a passion for renovations. Nestled on a peaceful wooded lot that abuts MN Power Land, this property combines privacy with natural beauty and mature tree canopy. Outdoor enthusiasts will also love the nearby Pillager Dam and public boat access to Lake Placid above the dam and Crow Wing River below the dam... offering convenient fishing and boating opportunities. The home features a solid structure with a full, unfinished basement ready for your ideas and plumbed for an additional bathroom. A three season back porch adds relaxation space, perfect for enjoying the surroundings. Included on the property is a 40x24 pole building with electric service and a concrete floor—ideal for a workshop, storage, or future hobby space. With a little vision and sweat equity, this property could shine again. A great opportunity for investors, flippers, or anyone looking to create their own retreat in a quiet, natural setting.

## Additional Features:

Basement: Full, Concrete, Unfinished Fuel: Natural Gas Garage: 2 Heat: Forced Air Sewer: City Sewer/Connected Water: City Water/Connected Air Conditioning: Central Air