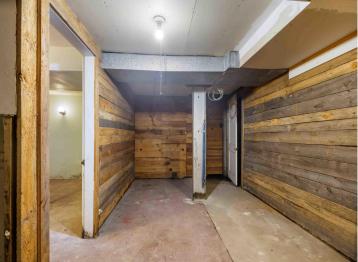

## **Description:**

This spacious two-bedroom, one-bathroom home is a classic fixer-upper, ready for a buyer with vision and a passion for renovations. Nestled on a peaceful wooded lot that abuts MN Power Land, this property combines privacy with natural beauty and mature tree canopy. Outdoor enthusiasts will also love the nearby Pillager Dam and public boat access to Lake Placid above the dam and Crow Wing River below the dam... offering convenient fishing and boating opportunities. The home features a solid structure with a full, unfinished basement ready for your ideas and plumbed for an additional bathroom. A three season back porch adds relaxation space, perfect for enjoying the surroundings. Included on the property is a 40x24 pole building with electric service and a concrete floor—ideal for a workshop, storage, or future hobby space. With a little vision and sweat equity, this property could shine again. A great opportunity for investors, flippers, or anyone looking to create their own retreat in a quiet, natural setting.

## Additional Features:

Basement: Full, Concrete, Unfinished Fuel: Natural Gas Garage: 2 Heat: Forced Air Sewer: City Sewer/Connected Water: City Water/Connected Air Conditioning: Central Air