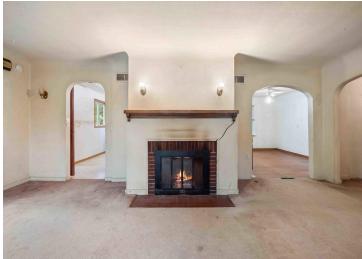

## **Description:**

This spacious two-bedroom, one-bathroom home is a classic fixer-upper, ready for a buyer with vision and a passion for renovations. Nestled on a peaceful wooded lot that abuts MN Power Land, this property combines privacy with natural beauty and mature tree canopy. Outdoor enthusiasts will also love the nearby Pillager Dam and public boat access to Lake Placid above the dam and Crow Wing River below the dam... offering convenient fishing and boating opportunities. The home features a solid structure with a full, unfinished basement ready for your ideas and plumbed for an additional bathroom. A three season back porch adds relaxation space, perfect for enjoying the surroundings. Included on the property is a 40x24 pole building with electric service and a concrete floor—ideal for a workshop, storage, or future hobby space. With a little vision and sweat equity, this property could shine again. A great opportunity for investors, flippers, or anyone looking to create their own retreat in a quiet, natural setting.