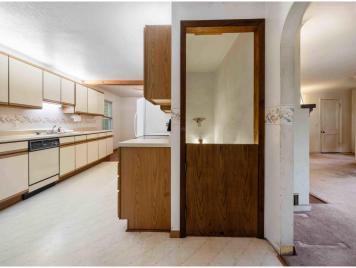

## **Description:**

This spacious two-bedroom, one-bathroom home is a classic fixer-upper, ready for a buyer with vision and a passion for renovations. Nestled on a peaceful wooded lot that abuts MN Power Land, this property combines privacy with natural beauty and mature tree canopy. Outdoor enthusiasts will also love the nearby Pillager Dam and public boat access to Lake Placid above the dam and Crow Wing River below the dam... offering convenient fishing and boating opportunities. The home features a solid structure with a full, unfinished basement ready for your ideas and plumbed for an additional bathroom. A three season back porch adds relaxation space, perfect for enjoying the surroundings. Included on the property is a 40x24 pole building with electric service and a concrete floor—ideal for a workshop, storage, or future hobby space. With a little vision and sweat equity, this property could shine again. A great opportunity for investors, flippers, or anyone looking to create their own retreat in a quiet, natural setting.