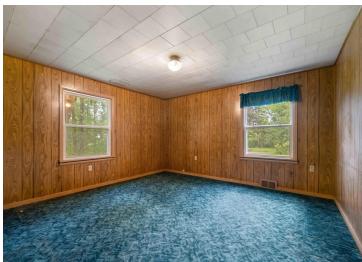

## **Description:**

This spacious two-bedroom, one-bathroom home is a classic fixer-upper, ready for a buyer with vision and a passion for renovations. Nestled on a peaceful wooded lot that abuts MN Power Land, this property combines privacy with natural beauty and mature tree canopy. Outdoor enthusiasts will also love the nearby Pillager Dam and public boat access to Lake Placid above the dam and Crow Wing River below the dam... offering convenient fishing and boating opportunities. The home features a solid structure with a full, unfinished basement ready for your ideas and plumbed for an additional bathroom. A three season back porch adds relaxation space, perfect for enjoying the surroundings. Included on the property is a 40x24 pole building with electric service and a concrete floor—ideal for a workshop, storage, or future hobby space. With a little vision and sweat equity, this property could shine again. A great opportunity for investors, flippers, or anyone looking to create their own retreat in a quiet, natural setting.