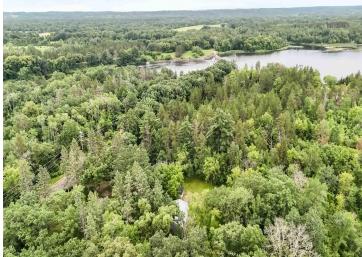

## **Description:**

This spacious two-bedroom, one-bathroom home is a classic fixer-upper, ready for a buyer with vision and a passion for renovations. Nestled on a peaceful wooded lot that abuts MN Power Land, this property combines privacy with natural beauty and mature tree canopy. Outdoor enthusiasts will also love the nearby Pillager Dam and public boat access to Lake Placid above the dam and Crow Wing River below the dam... offering convenient fishing and boating opportunities. The home features a solid structure with a full, unfinished basement ready for your ideas and plumbed for an additional bathroom. A three season back porch adds relaxation space, perfect for enjoying the surroundings. Included on the property is a 40x24 pole building with electric service and a concrete floor—ideal for a workshop, storage, or future hobby space. With a little vision and sweat equity, this property could shine again. A great opportunity for investors, flippers, or anyone looking to create their own retreat in a quiet, natural setting.

## **Additional Details:**

Year Built 1965 Lot Acres 1.08

Lot Dimensions 223x212x218x212

Garage Stalls 2
School District 116
Taxes \$716
Taxes with Assessments \$782
Tax Year 2025