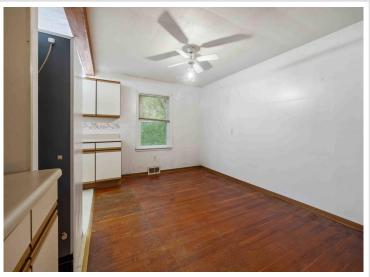

## **Description:**

This spacious two-bedroom, one-bathroom home is a classic fixer-upper, ready for a buyer with vision and a passion for renovations. Nestled on a peaceful wooded lot that abuts MN Power Land, this property combines privacy with natural beauty and mature tree canopy. Outdoor enthusiasts will also love the nearby Pillager Dam and public boat access to Lake Placid above the dam and Crow Wing River below the dam... offering convenient fishing and boating opportunities. The home features a solid structure with a full, unfinished basement ready for your ideas and plumbed for an additional bathroom. A three season back porch adds relaxation space, perfect for enjoying the surroundings. Included on the property is a 40x24 pole building with electric service and a concrete floor—ideal for a workshop, storage, or future hobby space. With a little vision and sweat equity, this property could shine again. A great opportunity for investors, flippers, or anyone looking to create their own retreat in a quiet, natural setting.