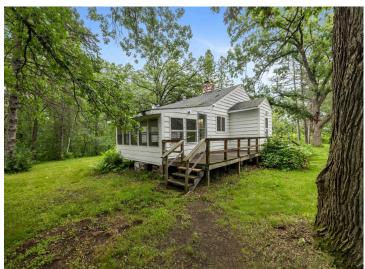

## **Description:**

This spacious two-bedroom, one-bathroom home is a classic fixer-upper, ready for a buyer with vision and a passion for renovations. Nestled on a peaceful wooded lot that abuts MN Power Land, this property combines privacy with natural beauty and mature tree canopy. Outdoor enthusiasts will also love the nearby Pillager Dam and public boat access to Lake Placid above the dam and Crow Wing River below the dam... offering convenient fishing and boating opportunities. The home features a solid structure with a full, unfinished basement ready for your ideas and plumbed for an additional bathroom. A three season back porch adds relaxation space, perfect for enjoying the surroundings. Included on the property is a 40x24 pole building with electric service and a concrete floor—ideal for a workshop, storage, or future hobby space. With a little vision and sweat equity, this property could shine again. A great opportunity for investors, flippers, or anyone looking to create their own retreat in a quiet, natural setting.