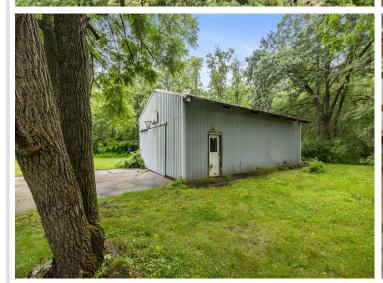

## **Description:**

This spacious two-bedroom, one-bathroom home is a classic fixer-upper, ready for a buyer with vision and a passion for renovations. Nestled on a peaceful wooded lot that abuts MN Power Land, this property combines privacy with natural beauty and mature tree canopy. Outdoor enthusiasts will also love the nearby Pillager Dam and public boat access to Lake Placid above the dam and Crow Wing River below the dam... offering convenient fishing and boating opportunities. The home features a solid structure with a full, unfinished basement ready for your ideas and plumbed for an additional bathroom. A three season back porch adds relaxation space, perfect for enjoying the surroundings. Included on the property is a 40x24 pole building with electric service and a concrete floor—ideal for a workshop, storage, or future hobby space. With a little vision and sweat equity, this property could shine again. A great opportunity for investors, flippers, or anyone looking to create their own retreat in a quiet, natural setting.