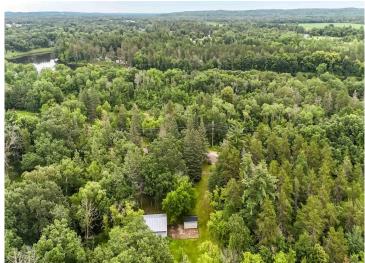

## **Description:**

This spacious two-bedroom, one-bathroom home is a classic fixer-upper, ready for a buyer with vision and a passion for renovations. Nestled on a peaceful wooded lot that abuts MN Power Land, this property combines privacy with natural beauty and mature tree canopy. Outdoor enthusiasts will also love the nearby Pillager Dam and public boat access to Lake Placid above the dam and Crow Wing River below the dam... offering convenient fishing and boating opportunities. The home features a solid structure with a full, unfinished basement ready for your ideas and plumbed for an additional bathroom. A three season back porch adds relaxation space, perfect for enjoying the surroundings. Included on the property is a 40x24 pole building with electric service and a concrete floor—ideal for a workshop, storage, or future hobby space. With a little vision and sweat equity, this property could shine again. A great opportunity for investors, flippers, or anyone looking to create their own retreat in a quiet, natural setting.