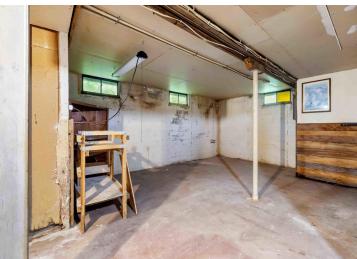

## **Description:**

This spacious two-bedroom, one-bathroom home is a classic fixer-upper, ready for a buyer with vision and a passion for renovations. Nestled on a peaceful wooded lot that abuts MN Power Land, this property combines privacy with natural beauty and mature tree canopy. Outdoor enthusiasts will also love the nearby Pillager Dam and public boat access to Lake Placid above the dam and Crow Wing River below the dam... offering convenient fishing and boating opportunities. The home features a solid structure with a full, unfinished basement ready for your ideas and plumbed for an additional bathroom. A three season back porch adds relaxation space, perfect for enjoying the surroundings. Included on the property is a 40x24 pole building with electric service and a concrete floor—ideal for a workshop, storage, or future hobby space. With a little vision and sweat equity, this property could shine again. A great opportunity for investors, flippers, or anyone looking to create their own retreat in a quiet, natural setting.

## Additional Features:

Basement: Full, Concrete, Unfinished Fuel: Natural Gas Garage: 2 Heat: Forced Air Sewer: City Sewer/Connected Water: City Water/Connected Air Conditioning: Central Air