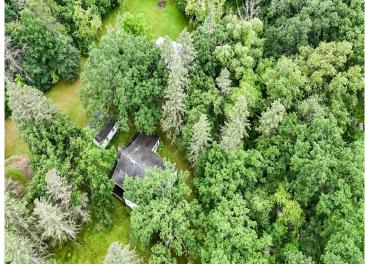

## **Description:**

This spacious two-bedroom, one-bathroom home is a classic fixer-upper, ready for a buyer with vision and a passion for renovations. Nestled on a peaceful wooded lot that abuts MN Power Land, this property combines privacy with natural beauty and mature tree canopy. Outdoor enthusiasts will also love the nearby Pillager Dam and public boat access to Lake Placid above the dam and Crow Wing River below the dam... offering convenient fishing and boating opportunities. The home features a solid structure with a full, unfinished basement ready for your ideas and plumbed for an additional bathroom. A three season back porch adds relaxation space, perfect for enjoying the surroundings. Included on the property is a 40x24 pole building with electric service and a concrete floor—ideal for a workshop, storage, or future hobby space. With a little vision and sweat equity, this property could shine again. A great opportunity for investors, flippers, or anyone looking to create their own retreat in a quiet, natural setting.

## **Additional Details:**

Year Built 1965 Lot Acres 1.08

Lot Dimensions 223x212x218x212

Garage Stalls 2
School District 116
Taxes \$716
Taxes with Assessments \$782
Tax Year 2025