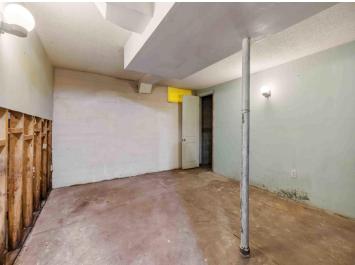

## **Description:**

This spacious two-bedroom, one-bathroom home is a classic fixer-upper, ready for a buyer with vision and a passion for renovations. Nestled on a peaceful wooded lot that abuts MN Power Land, this property combines privacy with natural beauty and mature tree canopy. Outdoor enthusiasts will also love the nearby Pillager Dam and public boat access to Lake Placid above the dam and Crow Wing River below the dam... offering convenient fishing and boating opportunities. The home features a solid structure with a full, unfinished basement ready for your ideas and plumbed for an additional bathroom. A three season back porch adds relaxation space, perfect for enjoying the surroundings. Included on the property is a 40x24 pole building with electric service and a concrete floor—ideal for a workshop, storage, or future hobby space. With a little vision and sweat equity, this property could shine again. A great opportunity for investors, flippers, or anyone looking to create their own retreat in a quiet, natural setting.

## Additional Features:

Basement: Full, Concrete, Unfinished Fuel: Natural Gas Garage: 2 Heat: Forced Air Sewer: City Sewer/Connected Water: City Water/Connected Air Conditioning: Central Air