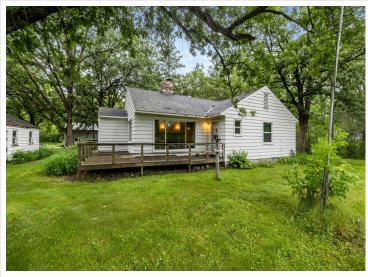

## **Description:**

This spacious two-bedroom, one-bathroom home is a classic fixer-upper, ready for a buyer with vision and a passion for renovations. Nestled on a peaceful wooded lot that abuts MN Power Land, this property combines privacy with natural beauty and mature tree canopy. Outdoor enthusiasts will also love the nearby Pillager Dam and public boat access to Lake Placid above the dam and Crow Wing River below the dam... offering convenient fishing and boating opportunities. The home features a solid structure with a full, unfinished basement ready for your ideas and plumbed for an additional bathroom. A three season back porch adds relaxation space, perfect for enjoying the surroundings. Included on the property is a 40x24 pole building with electric service and a concrete floor—ideal for a workshop, storage, or future hobby space. With a little vision and sweat equity, this property could shine again. A great opportunity for investors, flippers, or anyone looking to create their own retreat in a quiet, natural setting.