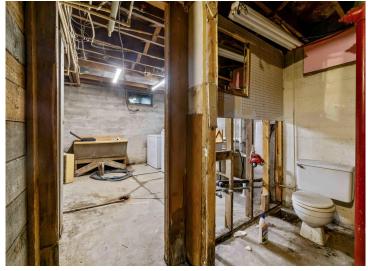

## **Description:**

This spacious two-bedroom, one-bathroom home is a classic fixer-upper, ready for a buyer with vision and a passion for renovations. Nestled on a peaceful wooded lot that abuts MN Power Land, this property combines privacy with natural beauty and mature tree canopy. Outdoor enthusiasts will also love the nearby Pillager Dam and public boat access to Lake Placid above the dam and Crow Wing River below the dam... offering convenient fishing and boating opportunities. The home features a solid structure with a full, unfinished basement ready for your ideas and plumbed for an additional bathroom. A three season back porch adds relaxation space, perfect for enjoying the surroundings. Included on the property is a 40x24 pole building with electric service and a concrete floor—ideal for a workshop, storage, or future hobby space. With a little vision and sweat equity, this property could shine again. A great opportunity for investors, flippers, or anyone looking to create their own retreat in a quiet, natural setting.

## Additional Features:

Basement: Full, Concrete, Unfinished Fuel: Natural Gas Garage: 2 Heat: Forced Air Sewer: City Sewer/Connected Water: City Water/Connected Air Conditioning: Central Air