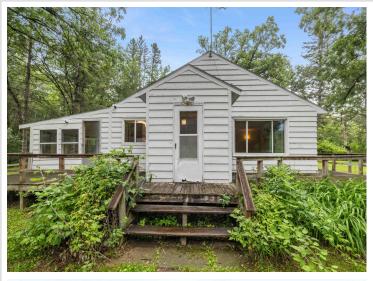

MLS 6755212 Residential

\$175,000

1,264 sq ft 2 bedrooms 2 baths

13425 Pillager Dam Road Pillager MN 56473

Status: Active

## **Description:**

This spacious two-bedroom, one-bathroom home is a classic fixer-upper, ready for a buyer with vision and a passion for renovations. Nestled on a peaceful wooded lot that abuts MN Power Land, this property combines privacy with natural beauty and mature tree canopy. Outdoor enthusiasts will also love the nearby Pillager Dam and public boat access to Lake Placid above the dam and Crow Wing River below the dam... offering convenient fishing and boating opportunities. The home features a solid structure with a full, unfinished basement ready for your ideas and plumbed for an additional bathroom. A three season back porch adds relaxation space, perfect for enjoying the surroundings. Included on the property is a 40x24 pole building with electric service and a concrete floor—ideal for a workshop, storage, or future hobby space. With a little vision and sweat equity, this property could shine again. A great opportunity for investors, flippers, or anyone looking to create their own retreat in a quiet, natural setting.