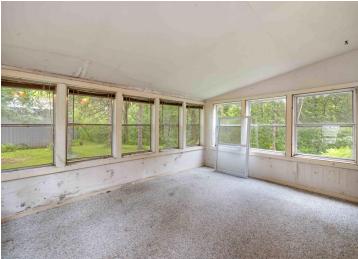

## **Description:**

This spacious two-bedroom, one-bathroom home is a classic fixer-upper, ready for a buyer with vision and a passion for renovations. Nestled on a peaceful wooded lot that abuts MN Power Land, this property combines privacy with natural beauty and mature tree canopy. Outdoor enthusiasts will also love the nearby Pillager Dam and public boat access to Lake Placid above the dam and Crow Wing River below the dam... offering convenient fishing and boating opportunities. The home features a solid structure with a full, unfinished basement ready for your ideas and plumbed for an additional bathroom. A three season back porch adds relaxation space, perfect for enjoying the surroundings. Included on the property is a 40x24 pole building with electric service and a concrete floor—ideal for a workshop, storage, or future hobby space. With a little vision and sweat equity, this property could shine again. A great opportunity for investors, flippers, or anyone looking to create their own retreat in a quiet, natural setting.