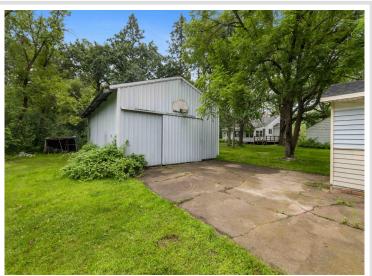

## **Description:**

This spacious two-bedroom, one-bathroom home is a classic fixer-upper, ready for a buyer with vision and a passion for renovations. Nestled on a peaceful wooded lot that abuts MN Power Land, this property combines privacy with natural beauty and mature tree canopy. Outdoor enthusiasts will also love the nearby Pillager Dam and public boat access to Lake Placid above the dam and Crow Wing River below the dam... offering convenient fishing and boating opportunities. The home features a solid structure with a full, unfinished basement ready for your ideas and plumbed for an additional bathroom. A three season back porch adds relaxation space, perfect for enjoying the surroundings. Included on the property is a 40x24 pole building with electric service and a concrete floor—ideal for a workshop, storage, or future hobby space. With a little vision and sweat equity, this property could shine again. A great opportunity for investors, flippers, or anyone looking to create their own retreat in a quiet, natural setting.