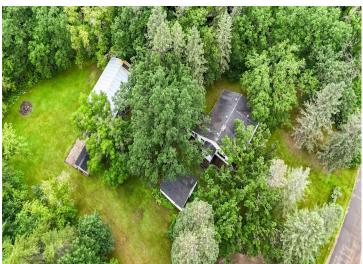

## **Description:**

This spacious two-bedroom, one-bathroom home is a classic fixer-upper, ready for a buyer with vision and a passion for renovations. Nestled on a peaceful wooded lot that abuts MN Power Land, this property combines privacy with natural beauty and mature tree canopy. Outdoor enthusiasts will also love the nearby Pillager Dam and public boat access to Lake Placid above the dam and Crow Wing River below the dam... offering convenient fishing and boating opportunities. The home features a solid structure with a full, unfinished basement ready for your ideas and plumbed for an additional bathroom. A three season back porch adds relaxation space, perfect for enjoying the surroundings. Included on the property is a 40x24 pole building with electric service and a concrete floor—ideal for a workshop, storage, or future hobby space. With a little vision and sweat equity, this property could shine again. A great opportunity for investors, flippers, or anyone looking to create their own retreat in a quiet, natural setting.

## **Additional Details:**

Year Built 1965 Lot Acres 1.08

Lot Dimensions 223x212x218x212

Garage Stalls 2
School District 116
Taxes \$716
Taxes with Assessments \$782
Tax Year 2025