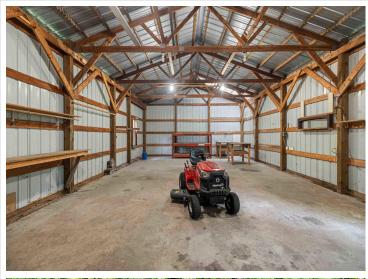

## **Description:**

This spacious two-bedroom, one-bathroom home is a classic fixer-upper, ready for a buyer with vision and a passion for renovations. Nestled on a peaceful wooded lot that abuts MN Power Land, this property combines privacy with natural beauty and mature tree canopy. Outdoor enthusiasts will also love the nearby Pillager Dam and public boat access to Lake Placid above the dam and Crow Wing River below the dam... offering convenient fishing and boating opportunities. The home features a solid structure with a full, unfinished basement ready for your ideas and plumbed for an additional bathroom. A three season back porch adds relaxation space, perfect for enjoying the surroundings. Included on the property is a 40x24 pole building with electric service and a concrete floor—ideal for a workshop, storage, or future hobby space. With a little vision and sweat equity, this property could shine again. A great opportunity for investors, flippers, or anyone looking to create their own retreat in a quiet, natural setting.