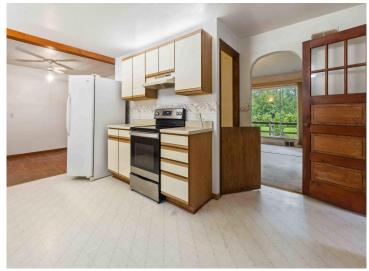

## **Description:**

This spacious two-bedroom, one-bathroom home is a classic fixer-upper, ready for a buyer with vision and a passion for renovations. Nestled on a peaceful wooded lot that abuts MN Power Land, this property combines privacy with natural beauty and mature tree canopy. Outdoor enthusiasts will also love the nearby Pillager Dam and public boat access to Lake Placid above the dam and Crow Wing River below the dam... offering convenient fishing and boating opportunities. The home features a solid structure with a full, unfinished basement ready for your ideas and plumbed for an additional bathroom. A three season back porch adds relaxation space, perfect for enjoying the surroundings. Included on the property is a 40x24 pole building with electric service and a concrete floor—ideal for a workshop, storage, or future hobby space. With a little vision and sweat equity, this property could shine again. A great opportunity for investors, flippers, or anyone looking to create their own retreat in a quiet, natural setting.

## Additional Features:

Basement: Full, Concrete, Unfinished Fuel: Natural Gas Garage: 2 Heat: Forced Air Sewer: City Sewer/Connected Water: City Water/Connected Air Conditioning: Central Air