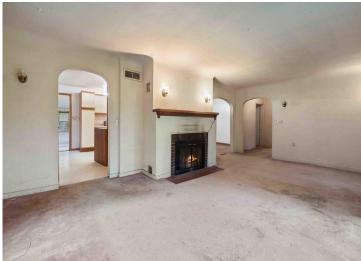

## **Description:**

This spacious two-bedroom, one-bathroom home is a classic fixer-upper, ready for a buyer with vision and a passion for renovations. Nestled on a peaceful wooded lot that abuts MN Power Land, this property combines privacy with natural beauty and mature tree canopy. Outdoor enthusiasts will also love the nearby Pillager Dam and public boat access to Lake Placid above the dam and Crow Wing River below the dam... offering convenient fishing and boating opportunities. The home features a solid structure with a full, unfinished basement ready for your ideas and plumbed for an additional bathroom. A three season back porch adds relaxation space, perfect for enjoying the surroundings. Included on the property is a 40x24 pole building with electric service and a concrete floor—ideal for a workshop, storage, or future hobby space. With a little vision and sweat equity, this property could shine again. A great opportunity for investors, flippers, or anyone looking to create their own retreat in a quiet, natural setting.