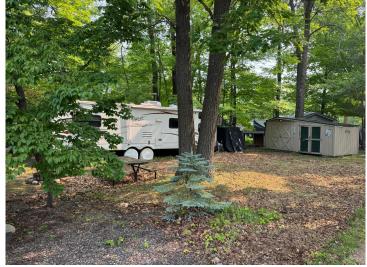

Included with this property are: Lot, 2008 VR1 Travel trailer, shed come take a look!

## **Additional Details:**

Lot Acres 0.07

Lot Dimensions 54x77x25x67

School District 8001 Taxes \$42 Taxes with Assessments \$42 Tax Year 2025