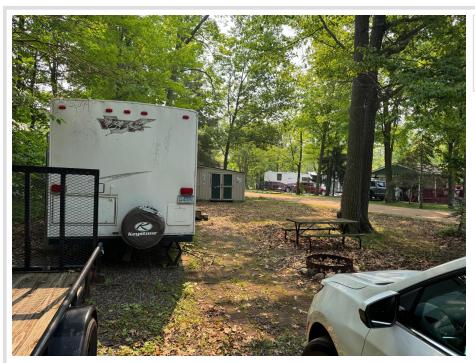

Included with this property are: Lot, 2008 VR1 Travel trailer, shed come take a look!

## **Additional Details:**

Lot Acres 0.07

Lot Dimensions 54x77x25x67

School District 8001 Taxes \$42 Taxes with Assessments \$42 Tax Year 2025