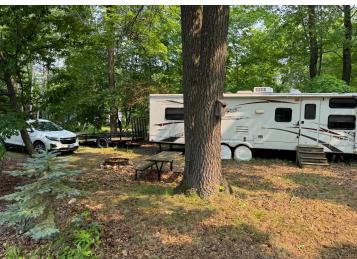

Included with this property are: Lot, 2008 VR1 Travel trailer, shed come take a look!

## **Additional Details:**

Lot Acres 0.07

Lot Dimensions 54x77x25x67

School District 8001 Taxes \$42 Taxes with Assessments \$42 Tax Year 2025