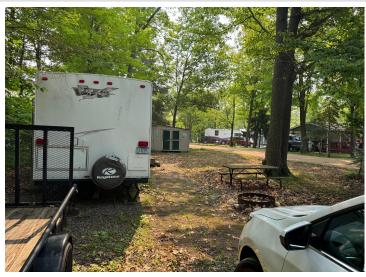

Included with this property are: Lot, 2008 VR1 Travel trailer, shed come take a look!

## **Additional Details:**

Lot Acres 0.07

Lot Dimensions 54x77x25x67

School District 8001 Taxes \$42 Taxes with Assessments \$42 Tax Year 2025