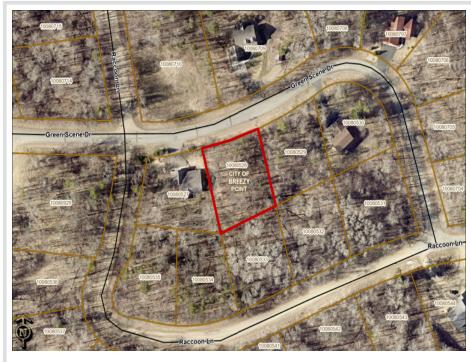

## **Description:**

Build your dream or home getaway in the heart of Breezy Point! This spacious 0.46-acre lot is perfect for a walkout home. It offers the perfect blend of privacy and convenience, nestled among the pines and close to golf courses, restaurants, lakes, and all the amenities the Brainerd Lakes Area has to offer. Whether you're planning a year-round home or a seasonal retreat, this beautiful lot provides the ideal setting to enjoy Up North living at its finest. Don't miss this opportunity to secure your piece of paradise in one of Minnesota's most popular recreational destinations!

#### Additional Details:

| Lot Acres              | 0.46            |
|------------------------|-----------------|
| Lot Dimensions         | 129x149x133x164 |
| School District        | 186             |
| Taxes                  | \$120           |
| Taxes with Assessments | \$120           |
| Tax Year               | 2024            |

### **Driving Directions:**

From Highway 371/County 11, turn east onto County Road 11 near Breezy Point. Continue east about 2 miles, then turn left on Buschmann Road, and finally left onto Green Scene Drive—the property (PID 10080528, TBD Green Scene Drive) will be on your left.