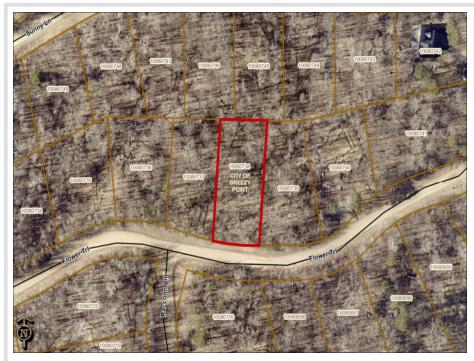

### **Description:**

Build your dream or home getaway in the heart of Breezy Point! This spacious 0.56-acre lot is perfect for a walkout home. It offers a great blend of privacy and convenience, nestled among mature trees and close to golf courses, restaurants, lakes, and all the amenities the Brainerd Lakes Area has to offer. Whether you're planning a year-round home or a seasonal retreat, this beautiful lot provides the ideal setting to enjoy Up North living at its finest. Don't miss this opportunity to secure your piece of paradise in one of Minnesota's most popular recreational destinations!

## **Driving Directions:**

From Highway 371, turn east onto County Road 11 near Breezy Point. Drive approximately 2.5 miles, then turn right onto Buschmann Road, followed by a left onto Flower Trail—the parcel (PID 10080738) will be on your right.