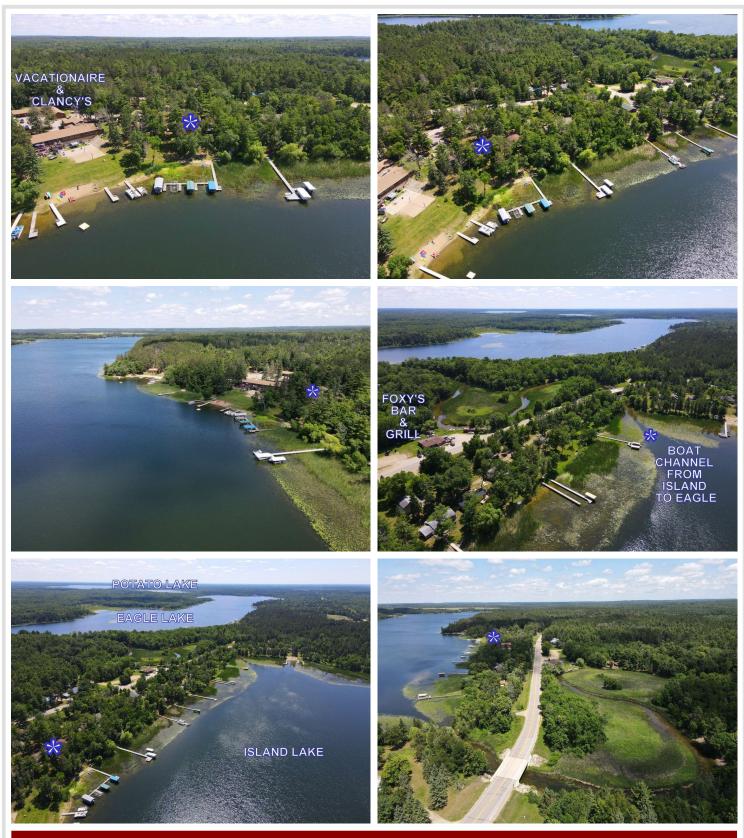

#### **Description:**

Welcome to Thunderwood Estates on Island Lake. Excellent opportunity for carefree living in a resort style setting. Just as ideal for someone seeking a smaller primary residence with an atmosphere that makes you feel like you are always on vacation. Features convenient one level living with 2 bedrooms, 1 full bath, vaulted ceilings, free standing fireplace and a 10x18 lakeside deck. The windows, kitchen cabinets, dishwasher, washer/dryer and heat pump are all new from 2020 to current. Bonus, this is a completely turnkey sale. Everything you see is included. Year round usable for 365 days of enjoyment with guaranteed sunset views from the lakeside deck. Small association limited to just 6 total units. Two dining establishments located within a stone's throw and convenient at only 10 minutes from Park Rapids. Sits on the sought after Potato chain of lakes providing over 3000 acres of boating, fishing and fun!