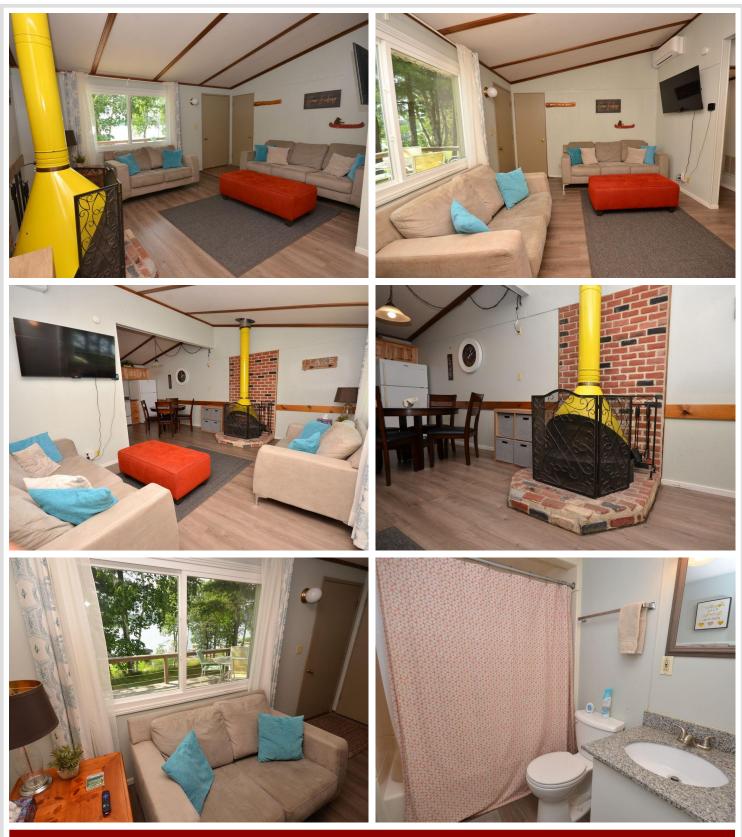

#### **Description:**

Welcome to Thunderwood Estates on Island Lake. Excellent opportunity for carefree living in a resort style setting. Just as ideal for someone seeking a smaller primary residence with an atmosphere that makes you feel like you are always on vacation. Features convenient one level living with 2 bedrooms, 1 full bath, vaulted ceilings, free standing fireplace and a 10x18 lakeside deck. The windows, kitchen cabinets, dishwasher, washer/dryer and heat pump are all new from 2020 to current. Bonus, this is a completely turnkey sale. Everything you see is included. Year round usable for 365 days of enjoyment with guaranteed sunset views from the lakeside deck. Small association limited to just 6 total units. Two dining establishments located within a stone's throw and convenient at only 10 minutes from Park Rapids. Sits on the sought after Potato chain of lakes providing over 3000 acres of boating, fishing and fun!