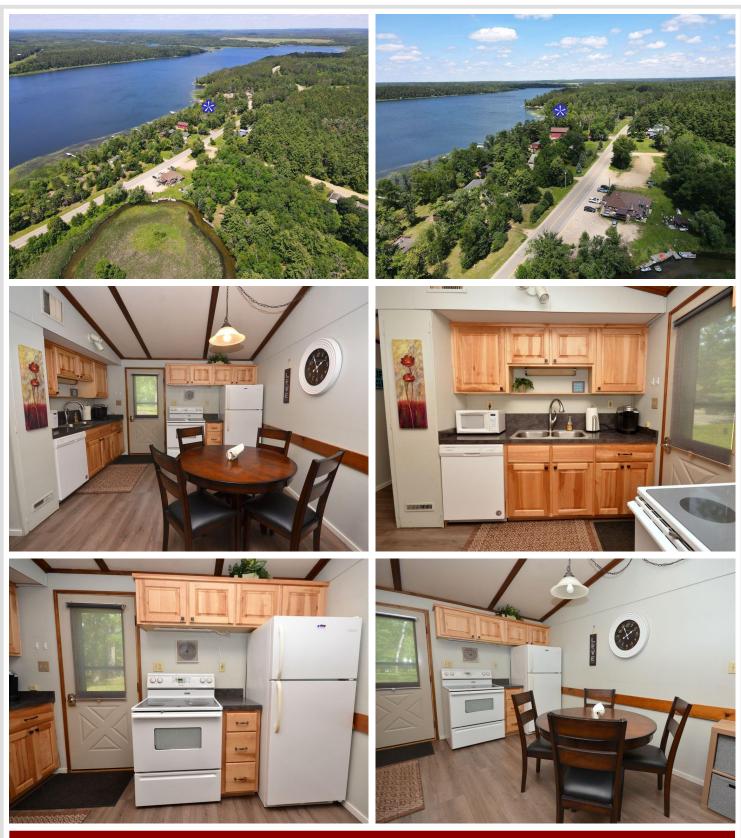

#### **Description:**

Welcome to Thunderwood Estates on Island Lake. Excellent opportunity for carefree living in a resort style setting. Just as ideal for someone seeking a smaller primary residence with an atmosphere that makes you feel like you are always on vacation. Features convenient one level living with 2 bedrooms, 1 full bath, vaulted ceilings, free standing fireplace and a 10x18 lakeside deck. The windows, kitchen cabinets, dishwasher, washer/dryer and heat pump are all new from 2020 to current. Bonus, this is a completely turnkey sale. Everything you see is included. Year round usable for 365 days of enjoyment with guaranteed sunset views from the lakeside deck. Small association limited to just 6 total units. Two dining establishments located within a stone's throw and convenient at only 10 minutes from Park Rapids. Sits on the sought after Potato chain of lakes providing over 3000 acres of boating, fishing and fun!