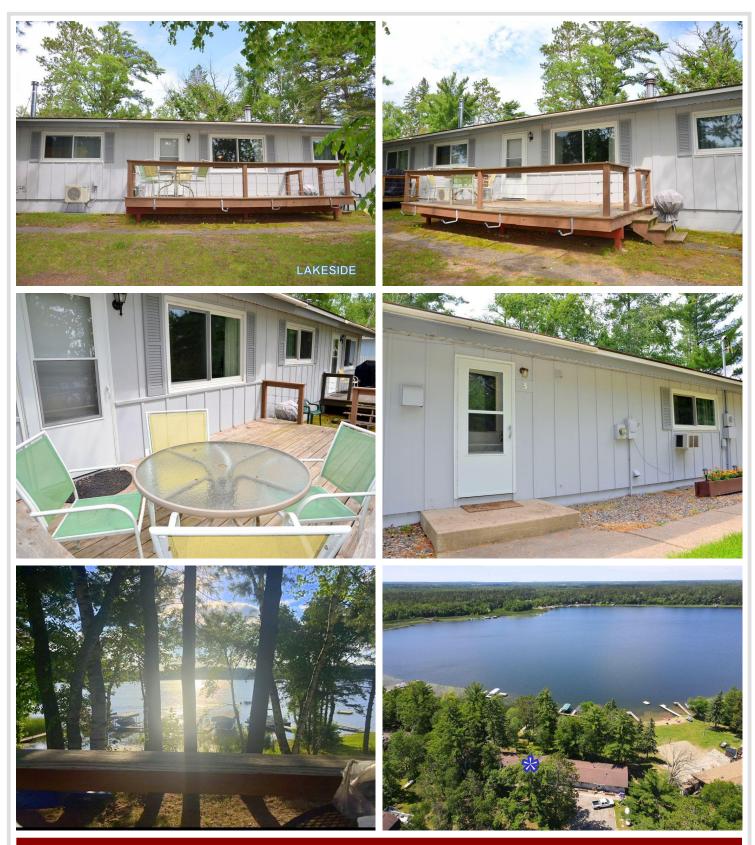

#### **Description:**

Welcome to Thunderwood Estates on Island Lake. Excellent opportunity for carefree living in a resort style setting. Just as ideal for someone seeking a smaller primary residence with an atmosphere that makes you feel like you are always on vacation. Features convenient one level living with 2 bedrooms, 1 full bath, vaulted ceilings, free standing fireplace and a 10x18 lakeside deck. The windows, kitchen cabinets, dishwasher, washer/dryer and heat pump are all new from 2020 to current. Bonus, this is a completely turnkey sale. Everything you see is included. Year round usable for 365 days of enjoyment with guaranteed sunset views from the lakeside deck. Small association limited to just 6 total units. Two dining establishments located within a stone's throw and convenient at only 10 minutes from Park Rapids. Sits on the sought after Potato chain of lakes providing over 3000 acres of boating, fishing and fun!