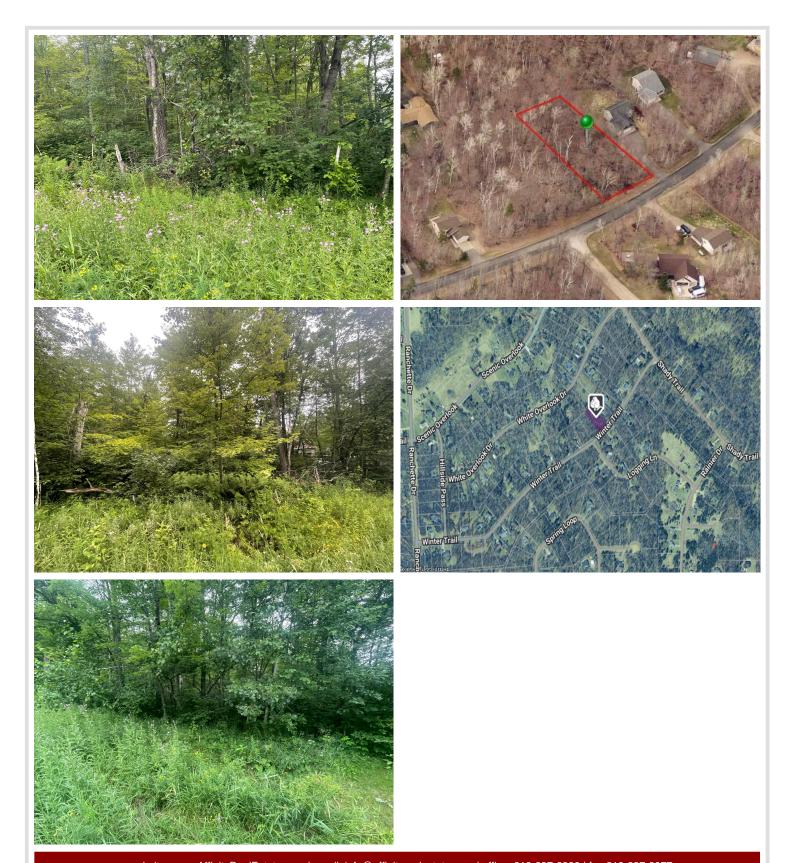

## **Description:**

Nice wooded level lot in Breezy Point the heart of the lakes area! This lot is on a paved road. You will be near restaurants, golf courses, trails, lakes and Breezy Point Resort! Great place to build a home or cabin and enjoy all that the Lakes Area has to offer!

## **Additional Details:**

Lot Acres 0.5

Lot Dimensions 105x226x90x218

School District 186
Taxes \$103
Taxes with Assessments \$536
Tax Year 2025

## **Driving Directions:**

In Breezy Point on Cty Rd 11, north on Ranchette, to right on Winter Trail and lot on left

Listed By: Goedker Realty, Inc

Affinity Real Estate Inc. participates in the Regional Multiple Listing Service of Minnesota, Inc Broker Reciprocity (sm) program, allowing us to display other broker's listings on our website. All properties are subject to prior sale, change or withdrawal.