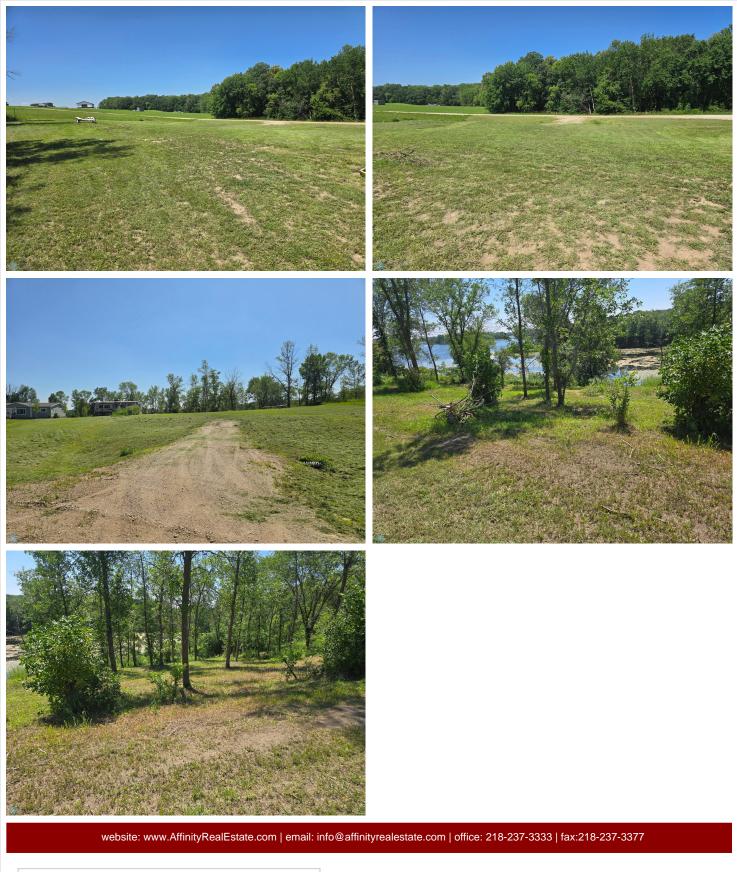

## **Description:**

Discover the perfect canvas for your lakeside dreams with this large bare lake lot offering truly spectacular views with 191.63 lake frontage. Perched above the sparkling water, the lot boasts panoramic views! With no structures to limit your imagination, the possibilities are endless. Design your dream home. Here you will find the rare chance to shape your own lakeside haven and embrace the breathtaking scenery that changes every season!!