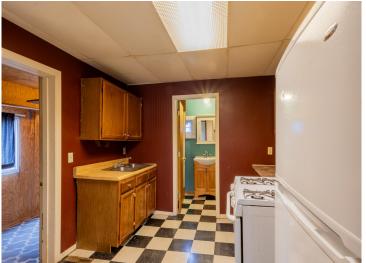

The main floor (Unit 1) features 2 bedrooms, a ¾ bath, living room, laundry, and a covered porch. Unit 2, located upstairs with its own private entry, offers 1 bedroom, 1 full bathroom, and a separate electric meter.

## **Additional Features:**

Basement: Crawl Space Fuel: Natural Gas Garage: 2 Heat: Baseboard, Forced Air Sewer: City Sewer/Connected Water: City Water/Connected Air Conditioning: Window Unit(s)