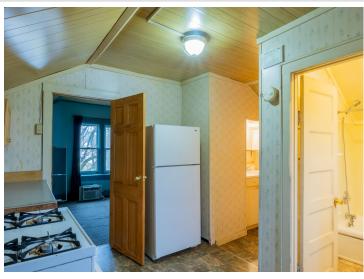

The main floor (Unit 1) features 2 bedrooms, a ¾ bath, living room, laundry, and a covered porch. Unit 2, located upstairs with its own private entry, offers 1 bedroom, 1 full bathroom, and a separate electric meter.

Other highlights include a metal roof, vinyl siding, a 20'x24' detached garage, and a fenced backyard. A rental permit is already in place for up to five unrelated occupants, making this a truly turn-key investment property or flexible home.