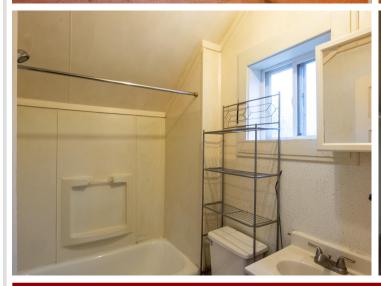

The main floor (Unit 1) features 2 bedrooms, a ¾ bath, living room, laundry, and a covered porch. Unit 2, located upstairs with its own private entry, offers 1 bedroom, 1 full bathroom, and a separate electric meter.