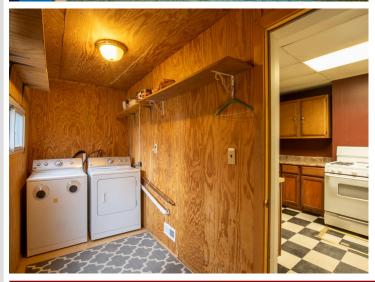

The main floor (Unit 1) features 2 bedrooms, a ¾ bath, living room, laundry, and a covered porch. Unit 2, located upstairs with its own private entry, offers 1 bedroom, 1 full bathroom, and a separate electric meter.