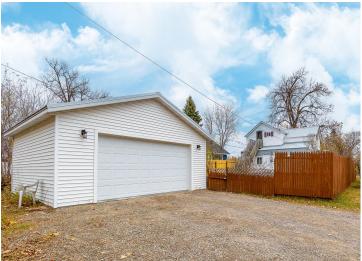

Other highlights include a metal roof, vinyl siding, a 20'x24' detached garage, and a fenced backyard. A rental permit is already in place for up to five unrelated occupants, making this a truly turn-key investment property or flexible home.

## **Additional Features:**

Basement: Crawl Space Fuel: Natural Gas Garage: 2 Heat: Baseboard, Forced Air Sewer: City Sewer/Connected Water: City Water/Connected Air Conditioning: Window Unit(s)