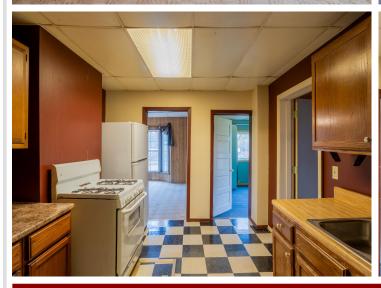

The main floor (Unit 1) features 2 bedrooms, a ¾ bath, living room, laundry, and a covered porch. Unit 2, located upstairs with its own private entry, offers 1 bedroom, 1 full bathroom, and a separate electric meter.

## **Additional Features:**

Basement: Crawl Space Fuel: Natural Gas Garage: 2 Heat: Baseboard, Forced Air Sewer: City Sewer/Connected Water: City Water/Connected Air Conditioning: Window Unit(s)