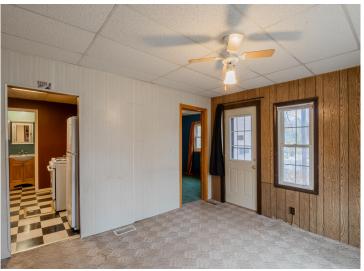

The main floor (Unit 1) features 2 bedrooms, a ¾ bath, living room, laundry, and a covered porch. Unit 2, located upstairs with its own private entry, offers 1 bedroom, 1 full bathroom, and a separate electric meter.