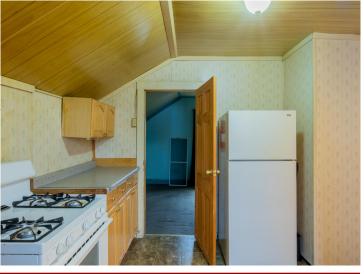

The main floor (Unit 1) features 2 bedrooms, a ¾ bath, living room, laundry, and a covered porch. Unit 2, located upstairs with its own private entry, offers 1 bedroom, 1 full bathroom, and a separate electric meter.

Other highlights include a metal roof, vinyl siding, a 20'x24' detached garage, and a fenced backyard. A rental permit is already in place for up to five unrelated occupants, making this a truly turn-key investment property or flexible home.