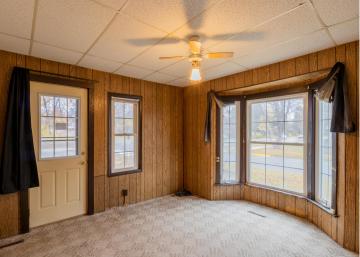

The main floor (Unit 1) features 2 bedrooms, a ¾ bath, living room, laundry, and a covered porch. Unit 2, located upstairs with its own private entry, offers 1 bedroom, 1 full bathroom, and a separate electric meter.

Recent updates have modernized the property, including a 2024 foundation repair completed by DBS with steel piers and beams—backed by a transferable 75-year warranty. Additional upgrades include five new Anderson windows and a new back door installed in fall 2023, both with transferable limited warranties.