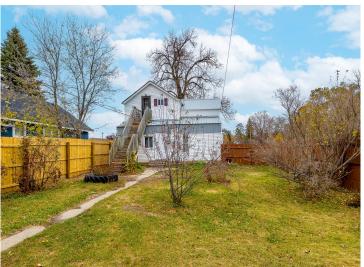

The main floor (Unit 1) features 2 bedrooms, a ¾ bath, living room, laundry, and a covered porch. Unit 2, located upstairs with its own private entry, offers 1 bedroom, 1 full bathroom, and a separate electric meter.

Other highlights include a metal roof, vinyl siding, a 20'x24' detached garage, and a fenced backyard. A rental permit is already in place for up to five unrelated occupants, making this a truly turn-key investment property or flexible home.