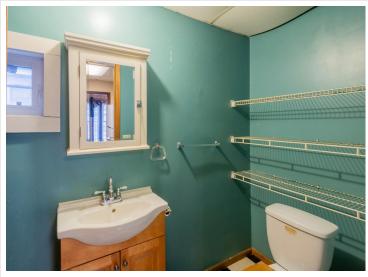

The main floor (Unit 1) features 2 bedrooms, a ¾ bath, living room, laundry, and a covered porch. Unit 2, located upstairs with its own private entry, offers 1 bedroom, 1 full bathroom, and a separate electric meter.