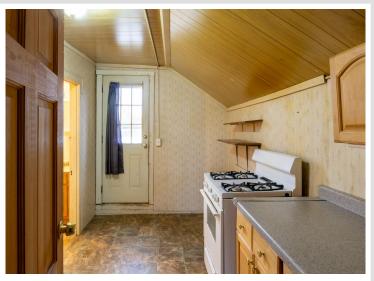

The main floor (Unit 1) features 2 bedrooms, a ¾ bath, living room, laundry, and a covered porch. Unit 2, located upstairs with its own private entry, offers 1 bedroom, 1 full bathroom, and a separate electric meter.

Recent updates have modernized the property, including a 2024 foundation repair completed by DBS with steel piers and beams—backed by a transferable 75-year warranty. Additional upgrades include five new Anderson windows and a new back door installed in fall 2023, both with transferable limited warranties.