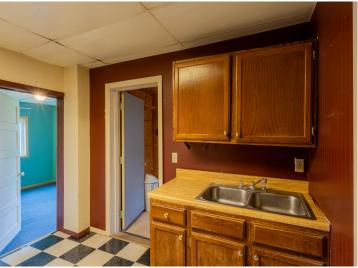

The main floor (Unit 1) features 2 bedrooms, a ¾ bath, living room, laundry, and a covered porch. Unit 2, located upstairs with its own private entry, offers 1 bedroom, 1 full bathroom, and a separate electric meter.

## **Additional Features:**

Basement: Crawl Space Fuel: Natural Gas Garage: 2 Heat: Baseboard, Forced Air Sewer: City Sewer/Connected Water: City Water/Connected Air Conditioning: Window Unit(s)