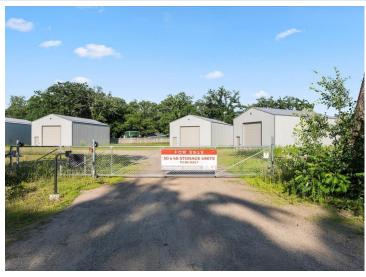

## **Description:**

Great opportunity to own affordable storage without the high overhead costs. Conveniently located just off HWY 371 for easy access — pick up your toys on your way north and drop them off when heading south. This gated community provides each owner with a private entry code.

Low annual dues cover snow removal, gravel road upkeep, gate maintenance, and reserves.