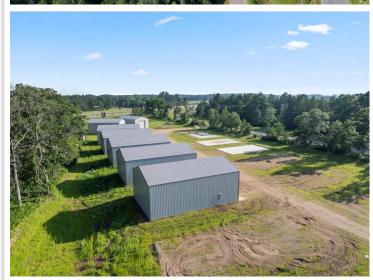

All units are 30' x 48' with 16' high side walls, 14' x 14' garage doors, and polished floating slabs (4" thick with reinforced edges). Each unit includes basic electrical: panel, outlets, lighting, and a garage door opener outlet. Owners have the option to insulate and heat their units, with separate electric meters or space for a small propane tank.