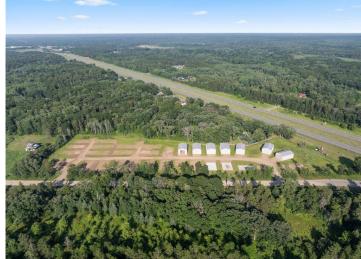

## **Description:**

Great opportunity to own affordable storage without the high overhead costs. Conveniently located just off HWY 371 for easy access — pick up your toys on your way north and drop them off when heading south. This gated community provides each owner with a private entry code.

All units are 30' x 48' with 16' high side walls, 14' x 14' garage doors, and polished floating slabs (4" thick with reinforced edges). Each unit includes basic electrical: panel, outlets, lighting, and a garage door opener outlet. Owners have the option to insulate and heat their units, with separate electric meters or space for a small propane tank.