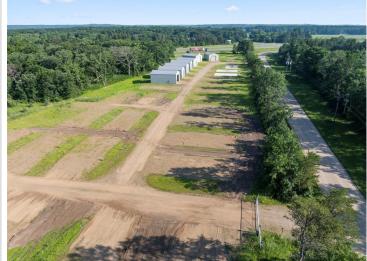

## **Description:**

Great opportunity to own affordable storage without the high overhead costs. Conveniently located just off HWY 371 for easy access — pick up your toys on your way north and drop them off when heading south. This gated community provides each owner with a private entry code.

Low annual dues cover snow removal, gravel road upkeep, gate maintenance, and reserves.