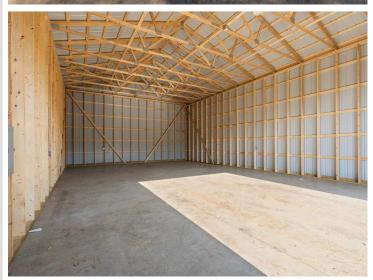

All units are 30' x 48' with 16' high side walls, 14' x 14' garage doors, and polished floating slabs (4" thick with reinforced edges). Each unit includes basic electrical: panel, outlets, lighting, and a garage door opener outlet. Owners have the option to insulate and heat their units, with separate electric meters or space for a small propane tank.