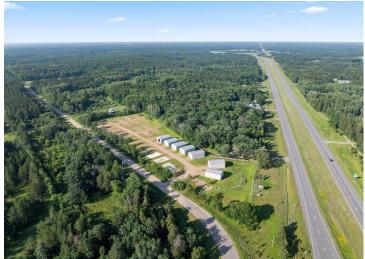

## **Description:**

Great opportunity to own affordable storage without the high overhead costs. Conveniently located just off HWY 371 for easy access — pick up your toys on your way north and drop them off when heading south. This gated community provides each owner with a private entry code.

All units are 30' x 48' with 16' high side walls, 14' x 14' garage doors, and polished floating slabs (4" thick with reinforced edges). Each unit includes basic electrical: panel, outlets, lighting, and a garage door opener outlet. Owners have the option to insulate and heat their units, with separate electric meters or space for a small propane tank.