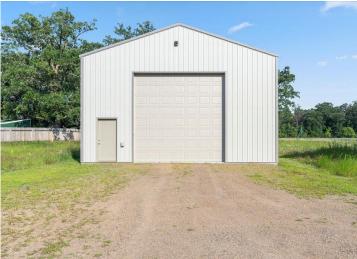

All units are 30' x 48' with 16' high side walls, 14' x 14' garage doors, and polished floating slabs (4" thick with reinforced edges). Each unit includes basic electrical: panel, outlets, lighting, and a garage door opener outlet. Owners have the option to insulate and heat their units, with separate electric meters or space for a small propane tank.