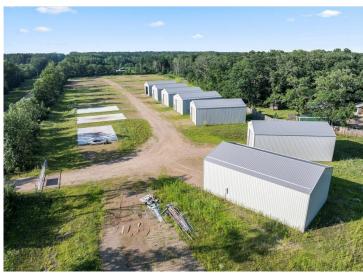

## **Description:**

Great opportunity to own affordable storage without the high overhead costs. Conveniently located just off HWY 371 for easy access — pick up your toys on your way north and drop them off when heading south. This gated community provides each owner with a private entry code.

All units are 30' x 48' with 16' high side walls, 14' x 14' garage doors, and polished floating slabs (4" thick with reinforced edges). Each unit includes basic electrical: panel, outlets, lighting, and a garage door opener outlet. Owners have the option to insulate and heat their units, with separate electric meters or space for a small propane tank.

Low annual dues cover snow removal, gravel road upkeep, gate maintenance, and reserves.