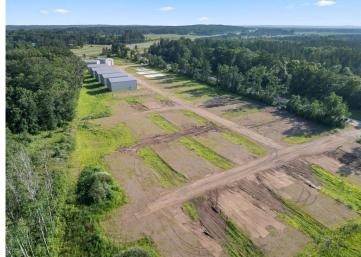

## **Description:**

Great opportunity to own affordable storage without the high overhead costs. Conveniently located just off HWY 371 for easy access — pick up your toys on your way north and drop them off when heading south. This gated community provides each owner with a private entry code.

All units are 30' x 48' with 16' high side walls, 14' x 14' garage doors, and polished floating slabs (4" thick with reinforced edges). Each unit includes basic electrical: panel, outlets, lighting, and a garage door opener outlet. Owners have the option to insulate and heat their units, with separate electric meters or space for a small propane tank.

Low annual dues cover snow removal, gravel road upkeep, gate maintenance, and reserves.