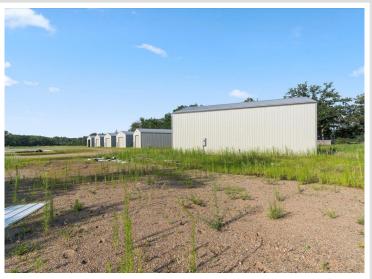

## **Description:**

Great opportunity to own affordable storage without the high overhead costs. Conveniently located just off HWY 371 for easy access — pick up your toys on your way north and drop them off when heading south. This gated community provides each owner with a private entry code.

Low annual dues cover snow removal, gravel road upkeep, gate maintenance, and reserves.