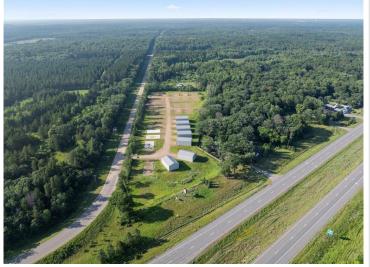

## **Description:**

Great opportunity to own affordable storage without the high overhead costs. Conveniently located just off HWY 371 for easy access — pick up your toys on your way north and drop them off when heading south. This gated community provides each owner with a private entry code.

All units are 30' x 48' with 16' high side walls, 14' x 14' garage doors, and polished floating slabs (4" thick with reinforced edges). Each unit includes basic electrical: panel, outlets, lighting, and a garage door opener outlet. Owners have the option to insulate and heat their units, with separate electric meters or space for a small propane tank.

Low annual dues cover snow removal, gravel road upkeep, gate maintenance, and reserves.