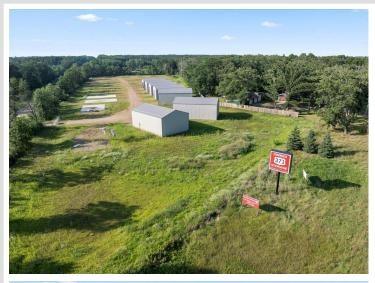

MLS 6755513 Land

\$89,900

0.03 Acres Finished Lot(s)

8624 50th Ave Brainerd MN 56401

Status: Active

## **Description:**

Great opportunity to own affordable storage without the high overhead costs. Conveniently located just off HWY 371 for easy access — pick up your toys on your way north and drop them off when heading south. This gated community provides each owner with a private entry code.