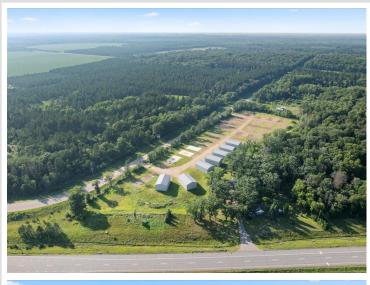

## **Description:**

Great opportunity to own affordable storage without the high overhead costs. Conveniently located just off HWY 371 for easy access — pick up your toys on your way north and drop them off when heading south. This gated community provides each owner with a private entry code.

All units are 30' x 48' with 16' high side walls, 14' x 14' garage doors, and polished floating slabs (4" thick with reinforced edges). Each unit includes basic electrical: panel, outlets, lighting, and a garage door opener outlet. Owners have the option to insulate and heat their units, with separate electric meters or space for a small propane tank.

Low annual dues cover snow removal, gravel road upkeep, gate maintenance, and reserves.