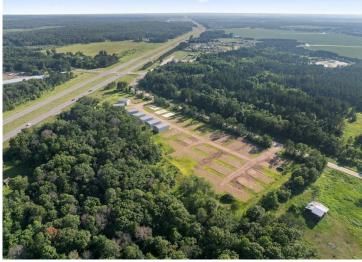

## **Description:**

Great opportunity to own affordable storage without the high overhead costs. Conveniently located just off HWY 371 for easy access — pick up your toys on your way north and drop them off when heading south. This gated community provides each owner with a private entry code.

All units are 30' x 48' with 16' high side walls, 14' x 14' garage doors, and polished floating slabs (4" thick with reinforced edges). Each unit includes basic electrical: panel, outlets, lighting, and a garage door opener outlet. Owners have the option to insulate and heat their units, with separate electric meters or space for a small propane tank.

Low annual dues cover snow removal, gravel road upkeep, gate maintenance, and reserves.