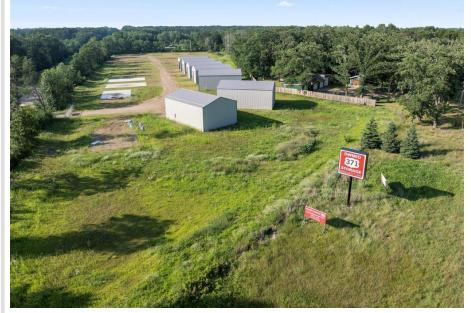

MLS 6755513 Land

\$89,900

0.03 Acres Finished Lot(s)

8624 50th Ave Brainerd MN 56401

Status: Active

## **Description:**

Great opportunity to own affordable storage without the high overhead costs. Conveniently located just off HWY 371 for easy access — pick up your toys on your way north and drop them off when heading south. This gated community provides each owner with a private entry code.

All units are 30' x 48' with 16' high side walls, 14' x 14' garage doors, and polished floating slabs (4" thick with reinforced edges). Each unit includes basic electrical: panel, outlets, lighting, and a garage door opener outlet. Owners have the option to insulate and heat their units, with separate electric meters or space for a small propane tank.