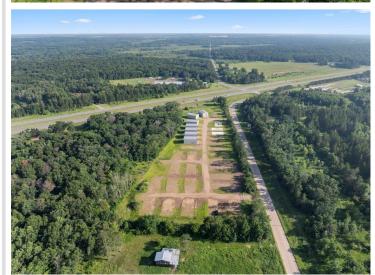

## **Description:**

Great opportunity to own affordable storage without the high overhead costs. Conveniently located just off HWY 371 for easy access — pick up your toys on your way north and drop them off when heading south. This gated community provides each owner with a private entry code.

All units are 30' x 48' with 16' high side walls, 14' x 14' garage doors, and polished floating slabs (4" thick with reinforced edges). Each unit includes basic electrical: panel, outlets, lighting, and a garage door opener outlet. Owners have the option to insulate and heat their units, with separate electric meters or space for a small propane tank.

Low annual dues cover snow removal, gravel road upkeep, gate maintenance, and reserves.