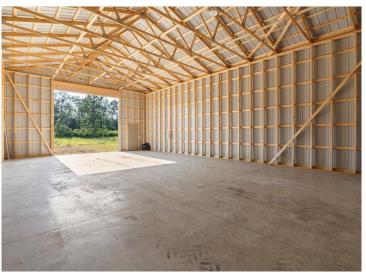

All units are 30' x 48' with 16' high side walls, 14' x 14' garage doors, and polished floating slabs (4" thick with reinforced edges). Each unit includes basic electrical: panel, outlets, lighting, and a garage door opener outlet. Owners have the option to insulate and heat their units, with separate electric meters or space for a small propane tank.