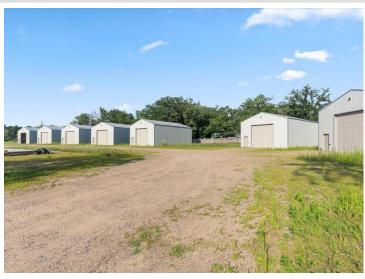

## **Description:**

Great opportunity to own affordable storage without the high overhead costs. Conveniently located just off HWY 371 for easy access — pick up your toys on your way north and drop them off when heading south. This gated community provides each owner with a private entry code.

Low annual dues cover snow removal, gravel road upkeep, gate maintenance, and reserves.