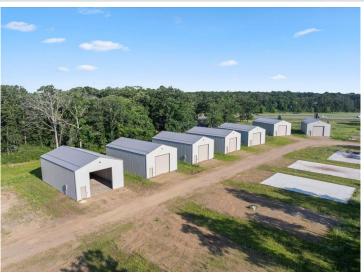

All units are 30' x 48' with 16' high side walls, 14' x 14' garage doors, and polished floating slabs (4" thick with reinforced edges). Each unit includes basic electrical: panel, outlets, lighting, and a garage door opener outlet. Owners have the option to insulate and heat their units, with separate electric meters or space for a small propane tank.