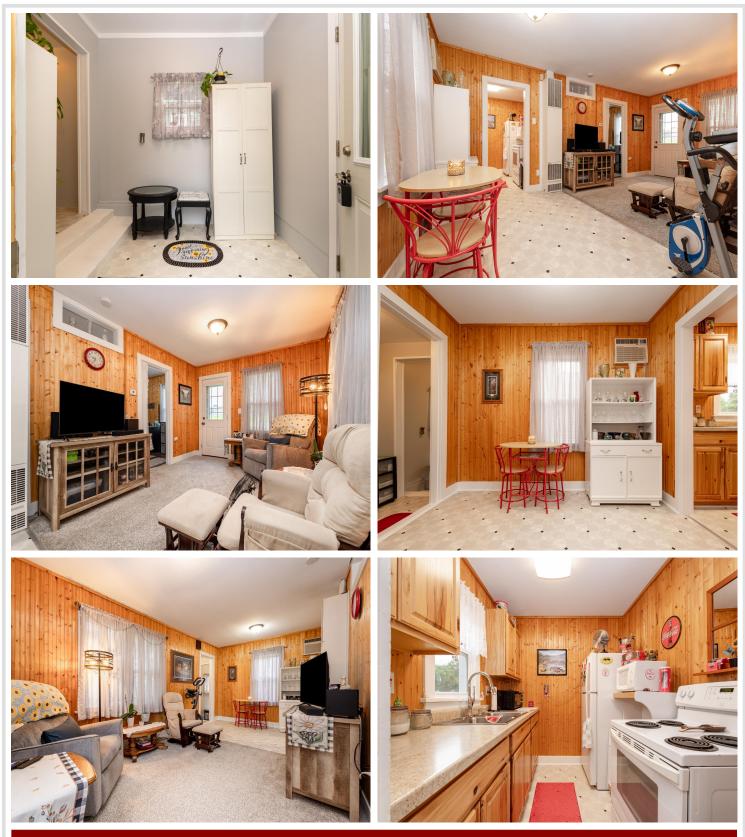

## **Description:**

Adorable 1 bed 1 bath home on a quiet street in osakis!

this property has been freshly remodeled and maintained extremely well. Large yard on a corner lot, with attached garage make this home one of a kind. Downtown Osakis offers many shops and great food as well as the well known Tip Top Dairy Bar.

Just 15 minutes from alexandria and 5 minutes to I-94 enjoy the convenience of this very affordable home!