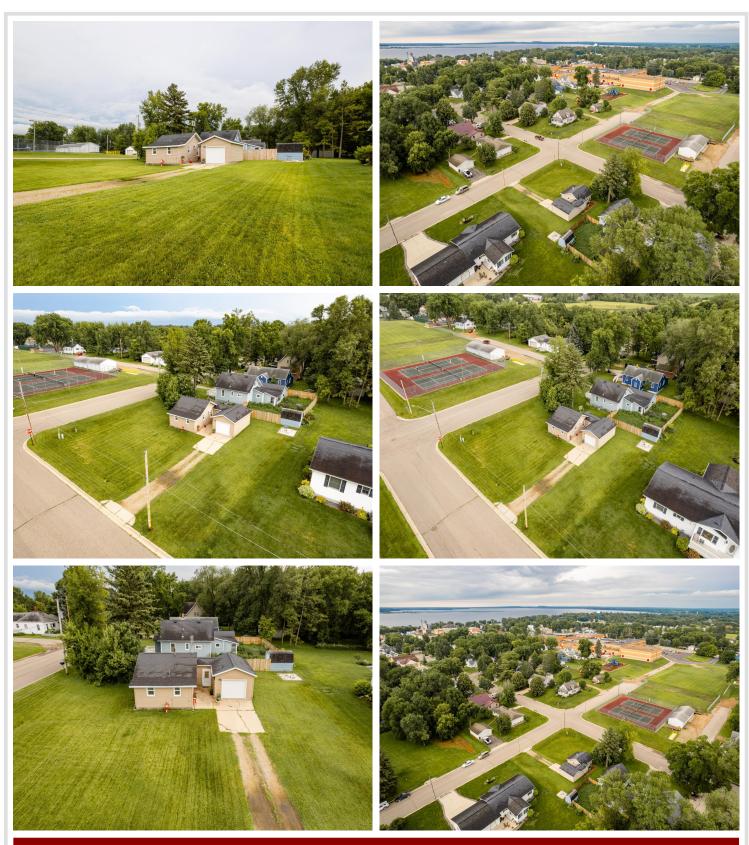

## **Description:**

Adorable 1 bed 1 bath home on a quiet street in osakis!

this property has been freshly remodeled and maintained extremely well. Large yard on a corner lot, with attached garage make this home one of a kind. Downtown Osakis offers many shops and great food as well as the well known Tip Top Dairy Bar.

## Additional Details:

| Year Built             | 1928            |
|------------------------|-----------------|
| Lot Acres              | 0.3             |
| Lot Dimensions         | 132x100x132x100 |
| Garage Stalls          | 1               |
| School District        | 213             |
| Taxes                  | \$736           |
| Taxes with Assessments | \$736           |
| Tax Year               | 2025            |