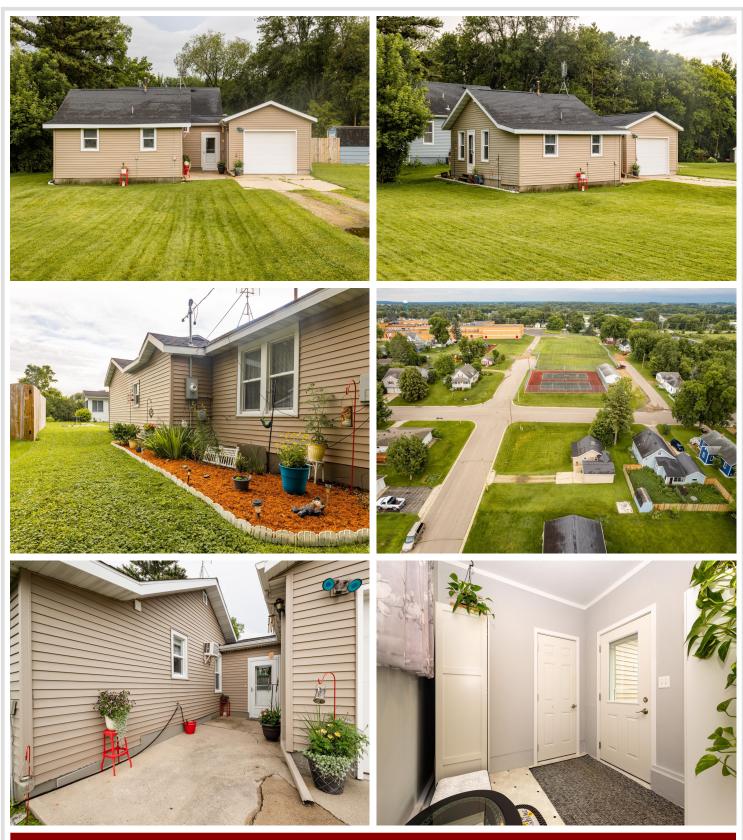

## **Description:**

Adorable 1 bed 1 bath home on a quiet street in osakis!

this property has been freshly remodeled and maintained extremely well. Large yard on a corner lot, with attached garage make this home one of a kind. Downtown Osakis offers many shops and great food as well as the well known Tip Top Dairy Bar.

Just 15 minutes from alexandria and 5 minutes to I-94 enjoy the convenience of this very affordable home!