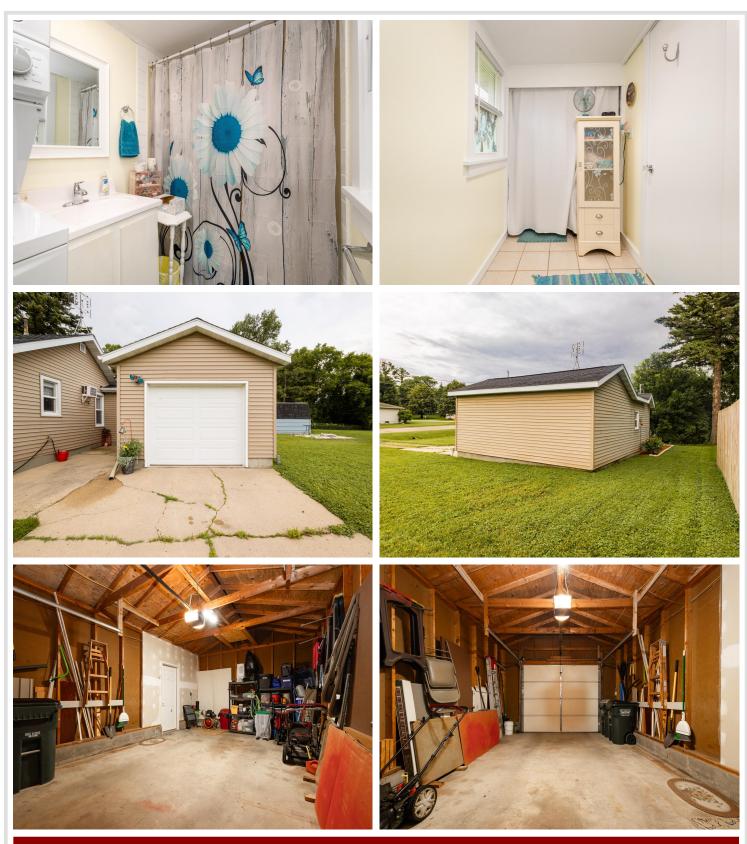

## **Description:**

Adorable 1 bed 1 bath home on a quiet street in osakis!

this property has been freshly remodeled and maintained extremely well. Large yard on a corner lot, with attached garage make this home one of a kind. Downtown Osakis offers many shops and great food as well as the well known Tip Top Dairy Bar.

## Additional Details:

| Year Built             | 1928            |
|------------------------|-----------------|
| Lot Acres              | 0.3             |
| Lot Dimensions         | 132x100x132x100 |
| Garage Stalls          | 1               |
| School District        | 213             |
| Taxes                  | \$736           |
| Taxes with Assessments | \$736           |
| Tax Year               | 2025            |