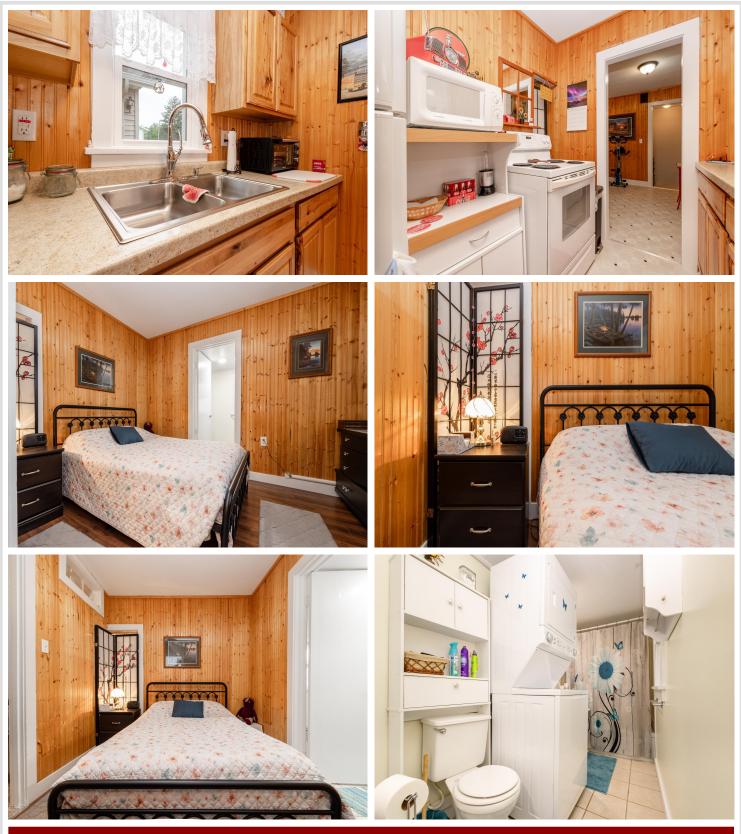

## **Description:**

Adorable 1 bed 1 bath home on a quiet street in osakis!

this property has been freshly remodeled and maintained extremely well. Large yard on a corner lot, with attached garage make this home one of a kind. Downtown Osakis offers many shops and great food as well as the well known Tip Top Dairy Bar.

#### Additional Features:

Basement: None Fuel: Natural Gas Garage: 1 Heat: Forced Air Sewer: City Sewer/Connected Water: City Water/Connected Air Conditioning: Wall Unit(s)