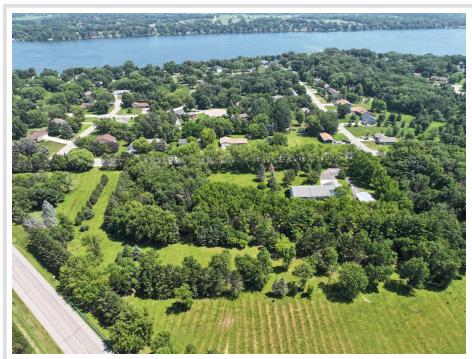

MLS 6755594 Land

\$350,000

8.32 Acres Raw Land

**TBD Birch Avenue** Alexandria MN 56308

Status: Active

## **Description:**

Residential home property development in prime area of Alexandria off both Birch Avenue and Geneva Road. Build much needed new housing in Alexandria! City services available. Close to town!

## **Additional Details:**

8.32 Lot Acres

Lot Dimensions 1294x756x572

School District 206 Taxes \$2,196 Taxes with Assessments \$2,196 Tax Year 2025