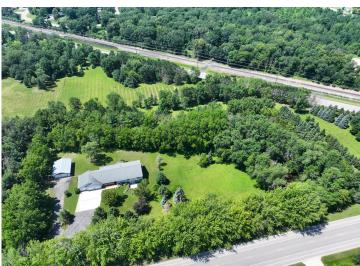

MLS 6755594 Land

\$350,000

8.32 Acres Raw Land

**TBD Birch Avenue** Alexandria MN 56308

Status: Active

## **Description:**

Residential home property development in prime area of Alexandria off both Birch Avenue and Geneva Road. Build much needed new housing in Alexandria! City services available. Close to town!

## **Additional Details:**

8.32 Lot Acres

Lot Dimensions 1294x756x572

School District 206 Taxes \$2,196 Taxes with Assessments \$2,196 Tax Year 2025