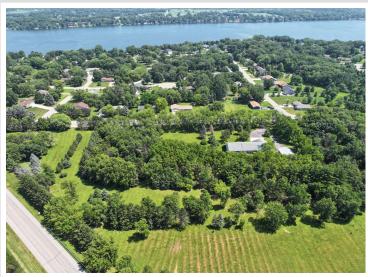

MLS 6755594 Land

\$350,000

8.32 Acres Raw Land

**TBD Birch Avenue** Alexandria MN 56308

Status: Active

## **Description:**

Residential home property development in prime area of Alexandria off both Birch Avenue and Geneva Road. Build much needed new housing in Alexandria! City services available. Close to town!

## **Additional Details:**

8.32 Lot Acres

Lot Dimensions 1294x756x572

School District 206 Taxes \$2,196 Taxes with Assessments \$2,196 Tax Year 2025