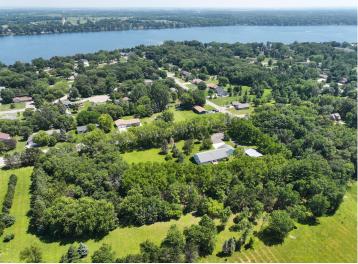

MLS 6755594 Land

\$350,000

8.32 Acres Raw Land

**TBD Birch Avenue** Alexandria MN 56308

Status: Active

## **Description:**

Residential home property development in prime area of Alexandria off both Birch Avenue and Geneva Road. Build much needed new housing in Alexandria! City services available. Close to town!

## **Additional Details:**

8.32 Lot Acres

Lot Dimensions 1294x756x572

School District 206 Taxes \$2,196 Taxes with Assessments \$2,196 Tax Year 2025