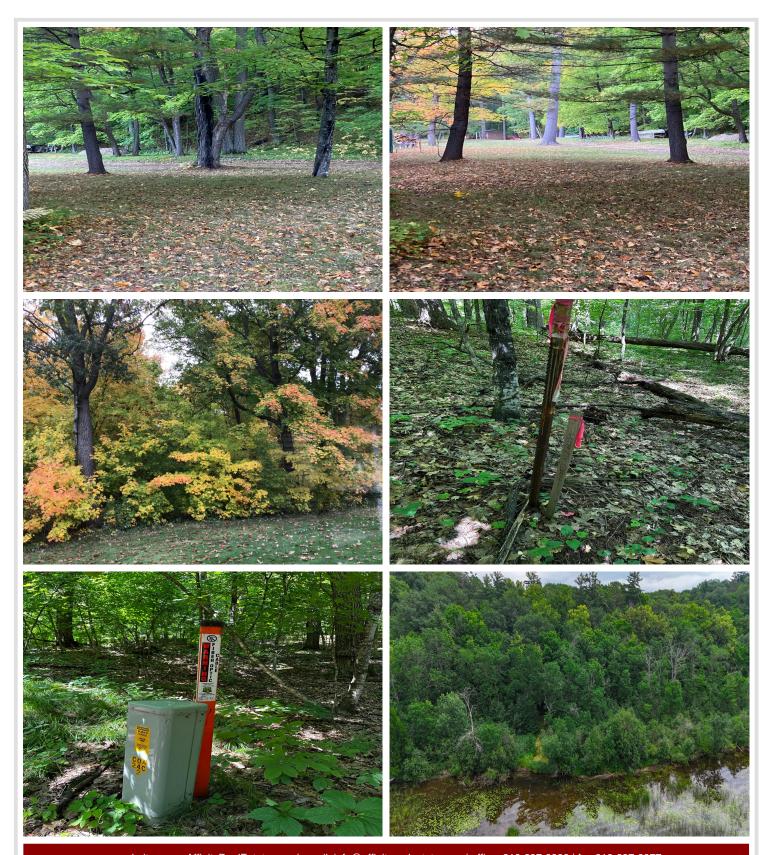

## **Description:**

If you've been looking for a peaceful spot to enjoy the lake, this 1.67-acre property on Nokay Lake might be just what you need. With nearly 200 feet of shoreline, it's a great place to set up a camper, build your dream cabin, or just spend weekends relaxing by the water.

The land has a unique mix of shoreline, rolling hills, and a buildable area which would be ideal for a tuck under garage or walkout style building. This property already has a great area near the lake for putting in your dock, establishing a great picnic and camping area, and location for campfires. Nokay Lake is well-known for good fishing and recreation, and it's just a short drive to Deerwood, Crosby and the rest of the Brainerd Lakes Area.

If you're looking for a place where you can unplug, enjoy the outdoors, and start making some memories on the lake, this property is worth a look.