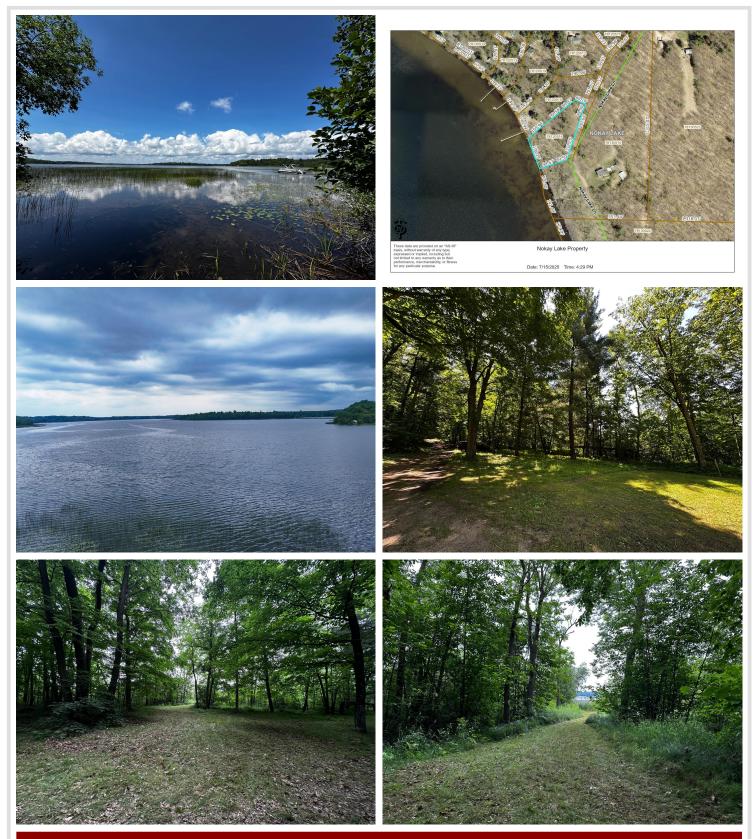

## **Description:**

If you've been looking for a peaceful spot to enjoy the lake, this 1.67-acre property on Nokay Lake might be just what you need. With nearly 200 feet of shoreline, it's a great place to set up a camper, build your dream cabin, or just spend weekends relaxing by the water.

The land has a unique mix of shoreline, rolling hills, and a buildable area which would be ideal for a tuck under garage or walkout style building. This property already has a great area near the lake for putting in your dock, establishing a great picnic and camping area, and location for campfires. Nokay Lake is well-known for good fishing and recreation, and it's just a short drive to Deerwood, Crosby and the rest of the Brainerd Lakes Area.

If you're looking for a place where you can unplug, enjoy the outdoors, and start making some memories on the lake, this property is worth a look.