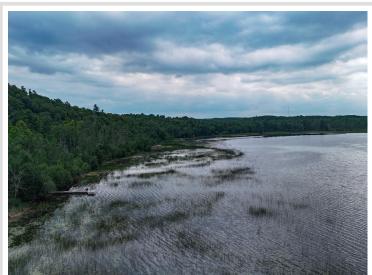

## **Description:**

If you've been looking for a peaceful spot to enjoy the lake, this 1.67-acre property on Nokay Lake might be just what you need. With nearly 200 feet of shoreline, it's a great place to set up a camper, build your dream cabin, or just spend weekends relaxing by the water.

The land has a unique mix of shoreline, rolling hills, and a buildable area which would be ideal for a tuck under garage or walkout style building. This property already has a great area near the lake for putting in your dock, establishing a great picnic and camping area, and location for campfires. Nokay Lake is well-known for good fishing and recreation, and it's just a short drive to Deerwood, Crosby and the rest of the Brainerd Lakes Area.