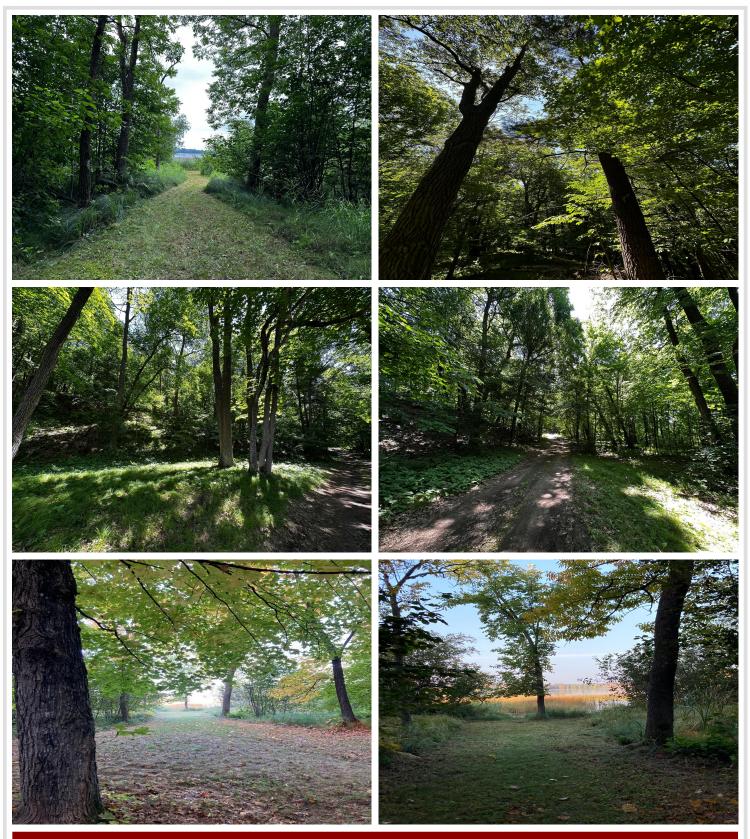

## **Description:**

If you've been looking for a peaceful spot to enjoy the lake, this 1.67-acre property on Nokay Lake might be just what you need. With nearly 200 feet of shoreline, it's a great place to set up a camper, build your dream cabin, or just spend weekends relaxing by the water.

The land has a unique mix of shoreline, rolling hills, and a buildable area which would be ideal for a tuck under garage or walkout style building. This property already has a great area near the lake for putting in your dock, establishing a great picnic and camping area, and location for campfires. Nokay Lake is well-known for good fishing and recreation, and it's just a short drive to Deerwood, Crosby and the rest of the Brainerd Lakes Area.

If you're looking for a place where you can unplug, enjoy the outdoors, and start making some memories on the lake, this property is worth a look.