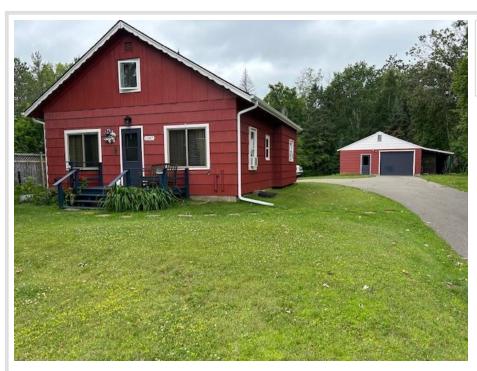

MLS 6755639 Residential

\$174,900

2,978 sq ft 3 bedrooms 1 baths

1387 County Road 7 Longville MN 56655

Status: Pending

## **Description:**

Warm and comfortable 3-bedroom Great starter home or retirement home without the high lake shore taxes

## **Additional Details:**

Year Built 1975
Lot Acres 0.04
Lot Dimensions 100x209

Garage Stalls 1
School District 118
Taxes \$462
Taxes with Assessments \$528
Tax Year 2025