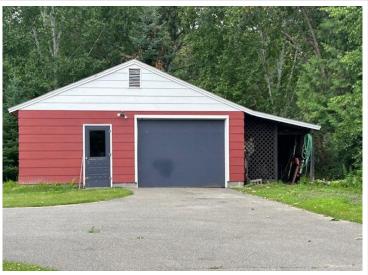

## **Additional Details:**

Year Built 1975
Lot Acres 0.04
Lot Dimensions 100x209

Garage Stalls 1
School District 118
Taxes \$462
Taxes with Assessments \$528
Tax Year 2025

## **Additional Features:**

Basement: Block, Full Fuel: Propane Garage: 1 Heat: Forced Air Sewer: City Sewer/Connected Water: Submersible - 4 Inch Air

Conditioning: Wall Unit(s)