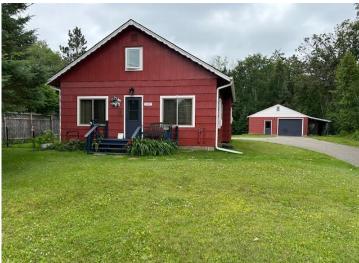

MLS 6755639 Residential

\$174,900

2,978 sq ft 3 bedrooms 1 baths

1387 County Road 7 Longville MN 56655

Status: Pending

## **Description:**

Warm and comfortable 3-bedroom Great starter home or retirement home without the high lake shore taxes

## **Additional Details:**

Year Built 1975
Lot Acres 0.04
Lot Dimensions 100x209

Garage Stalls 1
School District 118
Taxes \$462
Taxes with Assessments \$528
Tax Year 2025