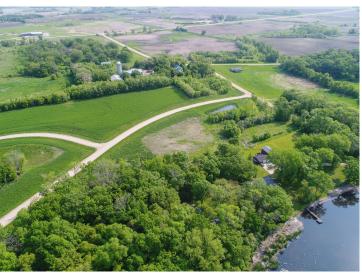

## **Description:**

Welcome to Longview Estates – Your Slice of Lakeside Paradise! Secure your own piece of paradise in Longview Estates, where country living meets lakeside serenity! Located on beautiful Smith Lake, just minutes east of Alexandria and only two hours from the Twin Cities, this thoughtfully designed community offers the best of both convenience and natural beauty. These inner circle lots are all fairly level and some are a bit higher than others. The developer has been planting trees on the property line where they back up to each other. The road will be maintained by the township. Smith Lake is well-known for its excellent fishing, and the public lake access is just around the corner. This lot is perfect for your dream home, with room to spread out and enjoy the peaceful surroundings. Longview Estates offers a variety of spacious lots—some with panoramic lake views, others backing up to a public fishing and wildlife reserve, and a few exclusive lakeside properties. Whether you're looking to build your year-round home or a peaceful retreat, you'll find space, beauty, and opportunity here. Embrace the rhythm of lakeside living—where evening strolls, fishing on the boat in the afternoons, and nature's beauty are part of everyday life. Don't miss your chance to become part of this special community. Welcome home to Longview Estates—where your lakeside dream becomes reality!