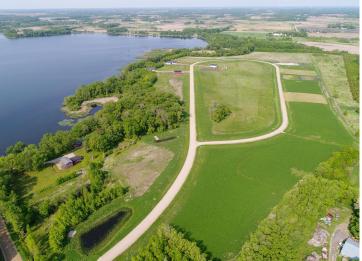

## **Description:**

Welcome to Longview Estates – Your Slice of Lakeside Paradise! Secure your own piece of paradise in Longview Estates, where country living meets lakeside serenity! Located on beautiful Smith Lake, just minutes east of Alexandria and only two hours from the Twin Cities, this thoughtfully designed community offers the best of both convenience and natural beauty. These inner circle lots are all fairly level and some are a bit higher than others. The developer has been planting trees on the property line where they back up to each other. The road will be maintained by the township. Smith Lake is well-known for its excellent fishing, and the public lake access is just around the corner. This lot is perfect for your dream home, with room to spread out and enjoy the peaceful surroundings. Longview Estates offers a variety of spacious lots—some with panoramic lake views, others backing up to a public fishing and wildlife reserve, and a few exclusive lakeside properties. Whether you're looking to build your year-round home or a peaceful retreat, you'll find space, beauty, and opportunity here. Embrace the rhythm of lakeside living—where evening strolls, fishing on the boat in the afternoons, and nature's beauty are part of everyday life. Don't miss your chance to become part of this special community. Welcome home to Longview Estates—where your lakeside dream becomes reality!

## Additional Details:

Lot Acres 0.94

Lot Dimensions 150 x 284 x 152 x 261

School District 206
Taxes \$96
Taxes with Assessments \$96
Tax Year 2025