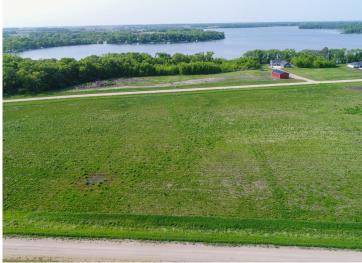

## **Description:**

Welcome to Longview Estates – Your Slice of Lakeside Paradise! Secure your own piece of paradise in Longview Estates, where country living meets lakeside serenity! Located on beautiful Smith Lake, just minutes east of Alexandria and only two hours from the Twin Cities, this thoughtfully designed community offers the best of both convenience and natural beauty. These inner circle lots are all fairly level and some are a bit higher than others. The developer has been planting trees on the property line where they back up to each other. The road will be maintained by the township. Smith Lake is well-known for its excellent fishing, and the public lake access is just around the corner. This lot is perfect for your dream home, with room to spread out and enjoy the peaceful surroundings. Longview Estates offers a variety of spacious lots—some with panoramic lake views, others backing up to a public fishing and wildlife reserve, and a few exclusive lakeside properties. Whether you're looking to build your year-round home or a peaceful retreat, you'll find space, beauty, and opportunity here. Embrace the rhythm of lakeside living—where evening strolls, fishing on the boat in the afternoons, and nature's beauty are part of everyday life. Don't miss your chance to become part of this special community. Welcome home to Longview Estates—where your lakeside dream becomes reality!

## Additional Details:

Lot Acres 0.94

Lot Dimensions 150 x 284 x 152 x 261

School District 206
Taxes \$96
Taxes with Assessments \$96
Tax Year 2025