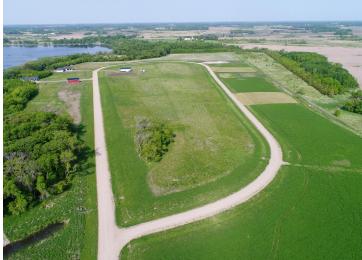

## **Description:**

Welcome to Longview Estates – Your Slice of Lakeside Paradise! Secure your own piece of paradise in Longview Estates, where country living meets lakeside serenity! Located on beautiful Smith Lake, just minutes east of Alexandria and only two hours from the Twin Cities, this thoughtfully designed community offers the best of both convenience and natural beauty. These inner circle lots are all fairly level and some are a bit higher than others. The developer has been planting trees on the property line where they back up to each other. The road will be maintained by the township. Smith Lake is well-known for its excellent fishing, and the public lake access is just around the corner. This lot is perfect for your dream home, with room to spread out and enjoy the peaceful surroundings. Longview Estates offers a variety of spacious lots—some with panoramic lake views, others backing up to a public fishing and wildlife reserve, and a few exclusive lakeside properties. Whether you're looking to build your year-round home or a peaceful retreat, you'll find space, beauty, and opportunity here. Embrace the rhythm of lakeside living—where evening strolls, fishing on the boat in the afternoons, and nature's beauty are part of everyday life. Don't miss your chance to become part of this special community. Welcome home to Longview Estates—where your lakeside dream becomes reality!

## Additional Details:

Lot Acres 0.94

Lot Dimensions 150 x 284 x 152 x 261

School District 206
Taxes \$96
Taxes with Assessments \$96
Tax Year 2025