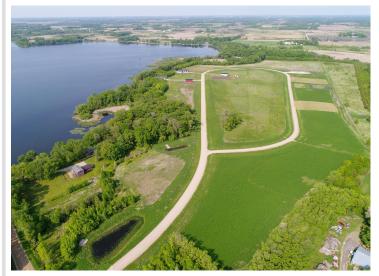

## **Description:**

Welcome to Longview Estates – Your Slice of Lakeside Paradise! Secure your own piece of paradise in Longview Estates, where country living meets lakeside serenity! Located on beautiful Smith Lake, just minutes east of Alexandria and only two hours from the Twin Cities, this thoughtfully designed community offers the best of both convenience and natural beauty. These inner circle lots are all fairly level and some are a bit higher than others. The developer has been planting trees on the property line where they back up to each other. The road will be maintained by the township. Smith Lake is well-known for its excellent fishing, and the public lake access is just around the corner. This lot is perfect for your dream home, with room to spread out and enjoy the peaceful surroundings. Longview Estates offers a variety of spacious lots—some with panoramic lake views, others backing up to a public fishing and wildlife reserve, and a few exclusive lakeside properties. Whether you're looking to build your year-round home or a peaceful retreat, you'll find space, beauty, and opportunity here. Embrace the rhythm of lakeside living—where evening strolls, fishing on the boat in the afternoons, and nature's beauty are part of everyday life. Don't miss your chance to become part of this special community. Welcome home to Longview Estates—where your lakeside dream becomes reality!

## Additional Details:

Lot Acres 0.94

Lot Dimensions 150 x 284 x 152 x 261

School District 206
Taxes \$96
Taxes with Assessments \$96
Tax Year 2025