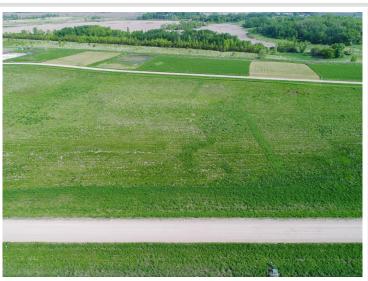

## **Description:**

Welcome to Longview Estates – Your Slice of Lakeside Paradise! Secure your own piece of paradise in Longview Estates, where country living meets lakeside serenity! Located on beautiful Smith Lake, just minutes east of Alexandria and only two hours from the Twin Cities, this thoughtfully designed community offers the best of both convenience and natural beauty. These inner circle lots are all fairly level and some are a bit higher than others. The developer has been planting trees on the property line where they back up to each other. The road will be maintained by the township. Smith Lake is well-known for its excellent fishing, and the public lake access is just around the corner. This lot is perfect for your dream home, with room to spread out and enjoy the peaceful surroundings. Longview Estates offers a variety of spacious lots—some with panoramic lake views, others backing up to a public fishing and wildlife reserve, and a few exclusive lakeside properties. Whether you're looking to build your year-round home or a peaceful retreat, you'll find space, beauty, and opportunity here. Embrace the rhythm of lakeside living—where evening strolls, fishing on the boat in the afternoons, and nature's beauty are part of everyday life. Don't miss your chance to become part of this special community. Welcome home to Longview Estates—where your lakeside dream becomes reality!

## Additional Details:

Lot Acres 0.94

Lot Dimensions 150 x 284 x 152 x 261

School District 206
Taxes \$96
Taxes with Assessments \$96
Tax Year 2025