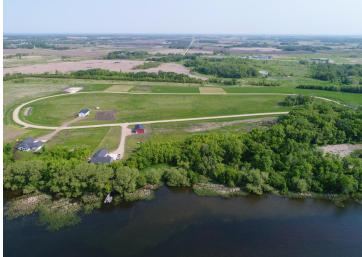

## **Description:**

Welcome to Longview Estates – Your Slice of Lakeside Paradise! Secure your own piece of paradise in Longview Estates, where country living meets lakeside serenity! Located on beautiful Smith Lake, just minutes east of Alexandria and only two hours from the Twin Cities, this thoughtfully designed community offers the best of both convenience and natural beauty. These inner circle lots are all fairly level and some are a bit higher than others. The developer has been planting trees on the property line where they back up to each other. The road will be maintained by the township. Smith Lake is well-known for its excellent fishing, and the public lake access is just around the corner. This lot is perfect for your dream home, with room to spread out and enjoy the peaceful surroundings. Longview Estates offers a variety of spacious lots—some with panoramic lake views, others backing up to a public fishing and wildlife reserve, and a few exclusive lakeside properties. Whether you're looking to build your year-round home or a peaceful retreat, you'll find space, beauty, and opportunity here. Embrace the rhythm of lakeside living—where evening strolls, fishing on the boat in the afternoons, and nature's beauty are part of everyday life. Don't miss your chance to become part of this special community. Welcome home to Longview Estates—where your lakeside dream becomes reality!

## Additional Details:

Lot Acres 0.94

Lot Dimensions 150 x 284 x 152 x 261

School District 206
Taxes \$96
Taxes with Assessments \$96
Tax Year 2025