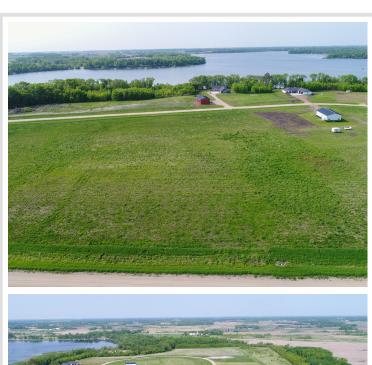

## **Description:**

Welcome to Longview Estates – Your Slice of Lakeside Paradise! Secure your own piece of paradise in Longview Estates, where country living meets lakeside serenity! Located on beautiful Smith Lake, just minutes east of Alexandria and only two hours from the Twin Cities, this thoughtfully designed community offers the best of both convenience and natural beauty. These inner circle lots are all fairly level and some are a bit higher than others. The developer has been planting trees on the property line where they back up to each other. The road will be maintained by the township. Smith Lake is well-known for its excellent fishing, and the public lake access is just around the corner. This lot is perfect for your dream home, with room to spread out and enjoy the peaceful surroundings. Longview Estates offers a variety of spacious lots—some with panoramic lake views, others backing up to a public fishing and wildlife reserve, and a few exclusive lakeside properties. Whether you're looking to build your year-round home or a peaceful retreat, you'll find space, beauty, and opportunity here. Embrace the rhythm of lakeside living—where evening strolls, fishing on the boat in the afternoons, and nature's beauty are part of everyday life. Don't miss your chance to become part of this special community. Welcome home to Longview Estates—where your lakeside dream becomes reality!

## Additional Details:

Lot Acres 0.94

Lot Dimensions 150 x 284 x 152 x 261

School District 206
Taxes \$96
Taxes with Assessments \$96
Tax Year 2025