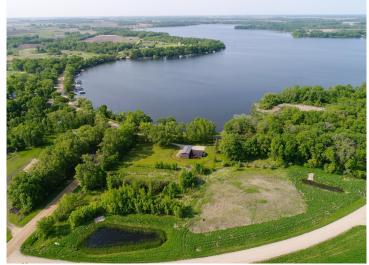

## **Description:**

Welcome to Longview Estates – Your Slice of Lakeside Paradise! Secure your own piece of paradise in Longview Estates, where country living meets lakeside serenity! Located on beautiful Smith Lake, just minutes east of Alexandria and only two hours from the Twin Cities, this thoughtfully designed community offers the best of both convenience and natural beauty. These inner circle lots are all fairly level and some are a bit higher than others. The developer has been planting trees on the property line where they back up to each other. The road will be maintained by the township. Smith Lake is well-known for its excellent fishing, and the public lake access is just around the corner. This lot is perfect for your dream home, with room to spread out and enjoy the peaceful surroundings. Longview Estates offers a variety of spacious lots—some with panoramic lake views, others backing up to a public fishing and wildlife reserve, and a few exclusive lakeside properties. Whether you're looking to build your year-round home or a peaceful retreat, you'll find space, beauty, and opportunity here. Embrace the rhythm of lakeside living—where evening strolls, fishing on the boat in the afternoons, and nature's beauty are part of everyday life. Don't miss your chance to become part of this special community. Welcome home to Longview Estates—where your lakeside dream becomes reality!

## Additional Details:

Lot Acres 0.94

Lot Dimensions 150 x 284 x 152 x 261

School District 206
Taxes \$96
Taxes with Assessments \$96
Tax Year 2025