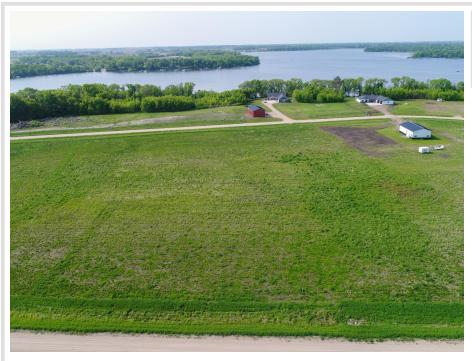

## **Description:**

Welcome to Longview Estates – Your Slice of Lakeside Paradise! Secure your own piece of paradise in Longview Estates, where country living meets lakeside serenity! Located on beautiful Smith Lake, just minutes east of Alexandria and only two hours from the Twin Cities, this thoughtfully designed community offers the best of both convenience and natural beauty. These inner circle lots are all fairly level and some are a bit higher than others. The developer has been planting trees on the property line where they back up to each other. The road will be maintained by the township. Smith Lake is well-known for its excellent fishing, and the public lake access is just around the corner. This lot is perfect for your dream home, with room to spread out and enjoy the peaceful surroundings. Longview Estates offers a variety of spacious lots—some with panoramic lake views, others backing up to a public fishing and wildlife reserve, and a few exclusive lakeside properties. Whether you're looking to build your year-round home or a peaceful retreat, you'll find space, beauty, and opportunity here. Embrace the rhythm of lakeside living—where evening strolls, fishing on the boat in the afternoons, and nature's beauty are part of everyday life. Don't miss your chance to become part of this special community. Welcome home to Longview Estates—where your lakeside dream becomes reality!

## Additional Details:

Lot Acres 0.94

Lot Dimensions 150 x 284 x 152 x 261

School District 206
Taxes \$96
Taxes with Assessments \$96
Tax Year 2025