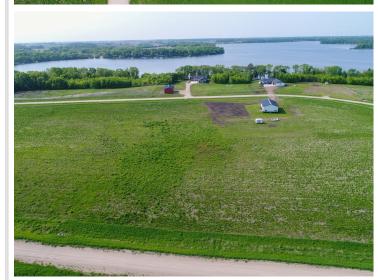

## **Description:**

Welcome to Longview Estates – Your Slice of Lakeside Paradise! Secure your own piece of paradise in Longview Estates, where country living meets lakeside serenity! Located on beautiful Smith Lake, just minutes east of Alexandria and only two hours from the Twin Cities, this thoughtfully designed community offers the best of both convenience and natural beauty. These inner circle lots are all fairly level and some are a bit higher than others. The developer has been planting trees on the property line where they back up to each other. The road will be maintained by the township. Smith Lake is well-known for its excellent fishing, and the public lake access is just around the corner. This lot is perfect for your dream home, with room to spread out and enjoy the peaceful surroundings. Longview Estates offers a variety of spacious lots—some with panoramic lake views, others backing up to a public fishing and wildlife reserve, and a few exclusive lakeside properties. Whether you're looking to build your year-round home or a peaceful retreat, you'll find space, beauty, and opportunity here. Embrace the rhythm of lakeside living—where evening strolls, fishing on the boat in the afternoons, and nature's beauty are part of everyday life. Don't miss your chance to become part of this special community. Welcome home to Longview Estates—where your lakeside dream becomes reality!

## Additional Details:

Lot Acres 0.94

Lot Dimensions 150 x 284 x 152 x 261

School District 206
Taxes \$96
Taxes with Assessments \$96
Tax Year 2025