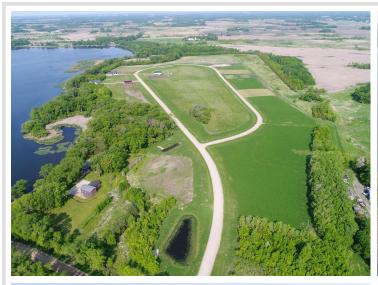

## **Description:**

Welcome to Longview Estates – Your Slice of Lakeside Paradise! Secure your own piece of paradise in Longview Estates, where country living meets lakeside serenity! Located on beautiful Smith Lake, just minutes east of Alexandria and only two hours from the Twin Cities, this thoughtfully designed community offers the best of both convenience and natural beauty. These inner circle lots are all fairly level and some are a bit higher than others. The developer has been planting trees on the property line where they back up to each other. The road will be maintained by the township. Smith Lake is well-known for its excellent fishing, and the public lake access is just around the corner. This lot is perfect for your dream home, with room to spread out and enjoy the peaceful surroundings. Longview Estates offers a variety of spacious lots—some with panoramic lake views, others backing up to a public fishing and wildlife reserve, and a few exclusive lakeside properties. Whether you're looking to build your year-round home or a peaceful retreat, you'll find space, beauty, and opportunity here. Embrace the rhythm of lakeside living—where evening strolls, fishing on the boat in the afternoons, and nature's beauty are part of everyday life. Don't miss your chance to become part of this special community. Welcome home to Longview Estates—where your lakeside dream becomes reality!