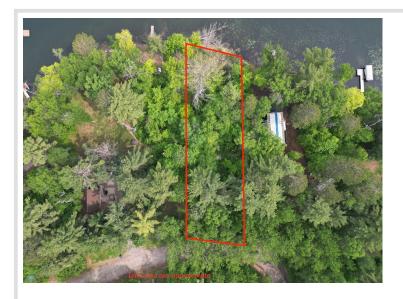

# **Additional Details:**

Lot Acres 0.25

Lot Dimensions 49x233x49x233

School District 2170
Taxes \$300
Taxes with Assessments \$300
Tax Year 2025