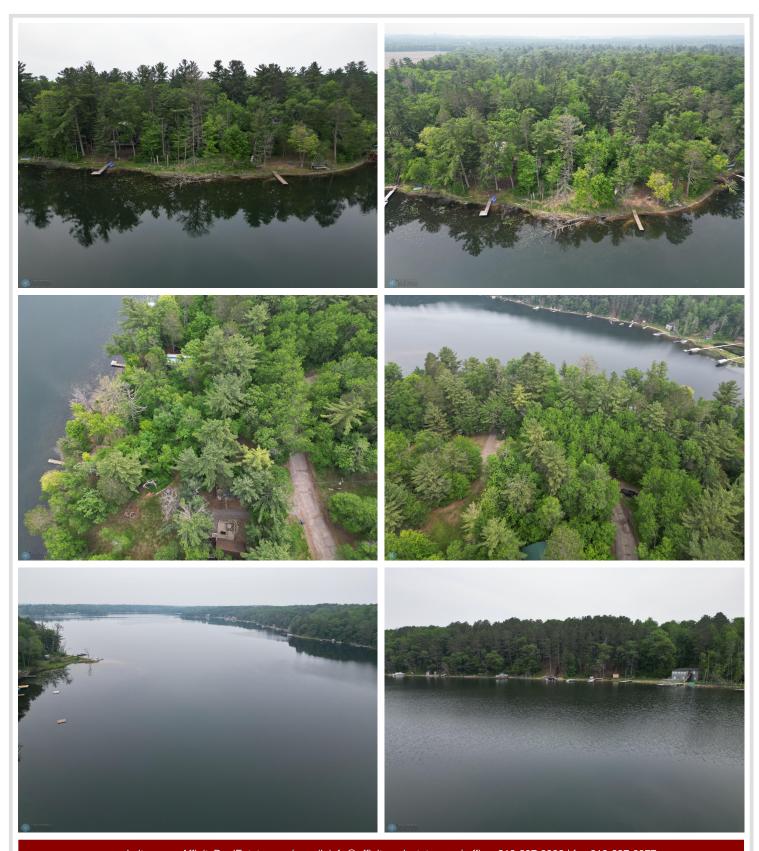

### **Description:**

Discover your slice of lakefront paradise on the serene shores of Crookneck Lake — a peaceful and scenic gem located just outside Motley, Minnesota. A local favorite, Crookneck Lake is known for its calm waters, excellent fishing, and tranquil atmosphere — no crowds, no noise, just nature at its best. Whether you're dreaming of a cozy cabin, a luxurious lake home, or a private retreat, this lot offers the perfect canvas. Tucked away in a quiet setting with mature trees and natural surroundings and located just over 100 miles from the twin cities.

Don't miss this rare opportunity to own quality lakeshore land in central Minnesota. Whether for a weekend getaway or your dream home build, this lot is a legacy investment in the Northwoods lifestyle.

# **Additional Details:**

Lot Acres 0.25

Lot Dimensions 49x233x49x233

School District 2170
Taxes \$300
Taxes with Assessments \$300
Tax Year 2025