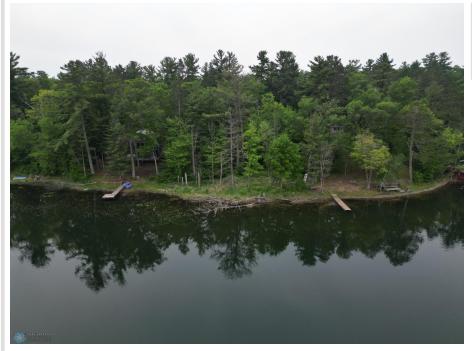

### **Description:**

Discover your slice of lakefront paradise on the serene shores of Crookneck Lake — a peaceful and scenic gem located just outside Motley, Minnesota. A local favorite, Crookneck Lake is known for its calm waters, excellent fishing, and tranquil atmosphere — no crowds, no noise, just nature at its best. Whether you're dreaming of a cozy cabin, a luxurious lake home, or a private retreat, this lot offers the perfect canvas. Tucked away in a quiet setting with mature trees and natural surroundings and located just over 100 miles from the twin cities.

Don't miss this rare opportunity to own quality lakeshore land in central Minnesota. Whether for a weekend getaway or your dream home build, this lot is a legacy investment in the Northwoods lifestyle.

# **Additional Details:**

Lot Acres 0.25

Lot Dimensions 49x233x49x233

School District 2170
Taxes \$300
Taxes with Assessments \$300
Tax Year 2025