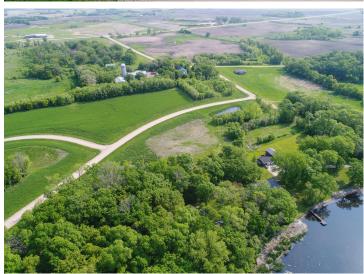

## **Description:**

Welcome to Longview Estates – Your Slice of Lakeside Paradise! Secure your own piece of paradise in Longview Estates, where country living meets lakeside serenity! Located on beautiful Smith Lake, just minutes east of Alexandria and only two hours from the Twin Cities, this thoughtfully designed community offers the best of both convenience and natural beauty. Blk 2 Lot 8 is a larger level end corner lot with a watershed drainage area upon it. These inner circle lots are all fairly level and some are a bit higher than others. The developer has been planting trees on the property line where they back up to each other. The road will be maintained by the township. Smith Lake is well-known for its excellent fishing, and the public lake access is just around the corner. This lot is perfect for your dream home, with room to spread out and enjoy the peaceful surroundings. Longview Estates offers a variety of spacious lots—some with panoramic lake views, others backing up to a public fishing and wildlife reserve, and a few exclusive lakeside properties. Whether you're looking to build your year-round home or a peaceful retreat, you'll find space, beauty, and opportunity here. Embrace the rhythm of lakeside living—where evening strolls, fishing on the boat in the afternoons, and nature's beauty are part of everyday life. Don't miss your chance to become part of this special community. Welcome home to Longview Estates—where your lakeside dream becomes reality!

## Additional Details:

Lot Acres 1.58

Lot Dimensions 258 x 288 x 327

School District 206
Taxes \$124
Taxes with Assessments \$124
Tax Year 2025