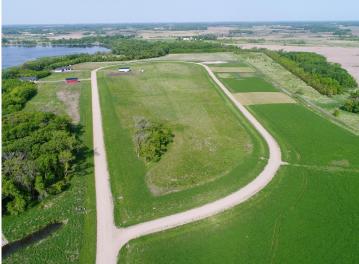

## **Description:**

Welcome to Longview Estates – Your Slice of Lakeside Paradise! Secure your own piece of paradise in Longview Estates, where country living meets lakeside serenity! Located on beautiful Smith Lake, just minutes east of Alexandria and only two hours from the Twin Cities, this thoughtfully designed community offers the best of both convenience and natural beauty. Blk 2 Lot 8 is a larger level end corner lot with a watershed drainage area upon it. These inner circle lots are all fairly level and some are a bit higher than others. The developer has been planting trees on the property line where they back up to each other. The road will be maintained by the township. Smith Lake is well-known for its excellent fishing, and the public lake access is just around the corner. This lot is perfect for your dream home, with room to spread out and enjoy the peaceful surroundings. Longview Estates offers a variety of spacious lots—some with panoramic lake views, others backing up to a public fishing and wildlife reserve, and a few exclusive lakeside properties. Whether you're looking to build your year-round home or a peaceful retreat, you'll find space, beauty, and opportunity here. Embrace the rhythm of lakeside living—where evening strolls, fishing on the boat in the afternoons, and nature's beauty are part of everyday life. Don't miss your chance to become part of this special community. Welcome home to Longview Estates—where your lakeside dream becomes reality!

## Additional Details:

Lot Acres 1.58

Lot Dimensions 258 x 288 x 327

School District 206
Taxes \$124
Taxes with Assessments \$124
Tax Year 2025