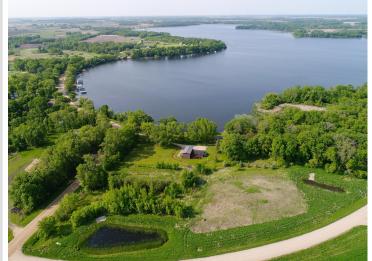

## **Description:**

Welcome to Longview Estates – Your Slice of Lakeside Paradise! Secure your own piece of paradise in Longview Estates, where country living meets lakeside serenity! Located on beautiful Smith Lake, just minutes east of Alexandria and only two hours from the Twin Cities, this thoughtfully designed community offers the best of both convenience and natural beauty. Blk 2 Lot 8 is a larger level end corner lot with a watershed drainage area upon it. These inner circle lots are all fairly level and some are a bit higher than others. The developer has been planting trees on the property line where they back up to each other. The road will be maintained by the township. Smith Lake is well-known for its excellent fishing, and the public lake access is just around the corner. This lot is perfect for your dream home, with room to spread out and enjoy the peaceful surroundings. Longview Estates offers a variety of spacious lots—some with panoramic lake views, others backing up to a public fishing and wildlife reserve, and a few exclusive lakeside properties. Whether you're looking to build your year-round home or a peaceful retreat, you'll find space, beauty, and opportunity here. Embrace the rhythm of lakeside living—where evening strolls, fishing on the boat in the afternoons, and nature's beauty are part of everyday life. Don't miss your chance to become part of this special community. Welcome home to Longview Estates—where your lakeside dream becomes reality!

## Additional Details:

Lot Acres 1.58

Lot Dimensions 258 x 288 x 327

School District 206
Taxes \$124
Taxes with Assessments \$124
Tax Year 2025