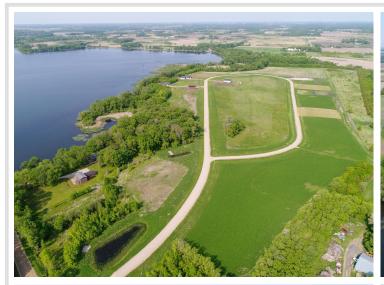

## **Description:**

Welcome to Longview Estates – Your Slice of Lakeside Paradise! Secure your own piece of paradise in Longview Estates, where country living meets lakeside serenity! Located on beautiful Smith Lake, just minutes east of Alexandria and only two hours from the Twin Cities, this thoughtfully designed community offers the best of both convenience and natural beauty. Blk 2 Lot 8 is a larger level end corner lot with a watershed drainage area upon it. These inner circle lots are all fairly level and some are a bit higher than others. The developer has been planting trees on the property line where they back up to each other. The road will be maintained by the township. Smith Lake is well-known for its excellent fishing, and the public lake access is just around the corner. This lot is perfect for your dream home, with room to spread out and enjoy the peaceful surroundings. Longview Estates offers a variety of spacious lots—some with panoramic lake views, others backing up to a public fishing and wildlife reserve, and a few exclusive lakeside properties. Whether you're looking to build your year-round home or a peaceful retreat, you'll find space, beauty, and opportunity here. Embrace the rhythm of lakeside living—where evening strolls, fishing on the boat in the afternoons, and nature's beauty are part of everyday life. Don't miss your chance to become part of this special community. Welcome home to Longview Estates—where your lakeside dream becomes reality!

## Additional Details:

Lot Acres 1.58

Lot Dimensions 258 x 288 x 327

School District 206
Taxes \$124
Taxes with Assessments \$124
Tax Year 2025