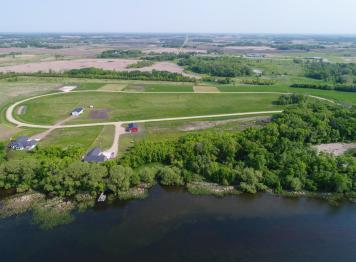

## **Description:**

Welcome to Longview Estates – Your Slice of Lakeside Paradise! Secure your own piece of paradise in Longview Estates, where country living meets lakeside serenity! Located on beautiful Smith Lake, just minutes east of Alexandria and only two hours from the Twin Cities, this thoughtfully designed community offers the best of both convenience and natural beauty. Blk 2 Lot 8 is a larger level end corner lot with a watershed drainage area upon it. These inner circle lots are all fairly level and some are a bit higher than others. The developer has been planting trees on the property line where they back up to each other. The road will be maintained by the township. Smith Lake is well-known for its excellent fishing, and the public lake access is just around the corner. This lot is perfect for your dream home, with room to spread out and enjoy the peaceful surroundings. Longview Estates offers a variety of spacious lots—some with panoramic lake views, others backing up to a public fishing and wildlife reserve, and a few exclusive lakeside properties. Whether you're looking to build your year-round home or a peaceful retreat, you'll find space, beauty, and opportunity here. Embrace the rhythm of lakeside living—where evening strolls, fishing on the boat in the afternoons, and nature's beauty are part of everyday life. Don't miss your chance to become part of this special community. Welcome home to Longview Estates—where your lakeside dream becomes reality!

## Additional Details:

Lot Acres 1.58

Lot Dimensions 258 x 288 x 327

School District 206
Taxes \$124
Taxes with Assessments \$124
Tax Year 2025