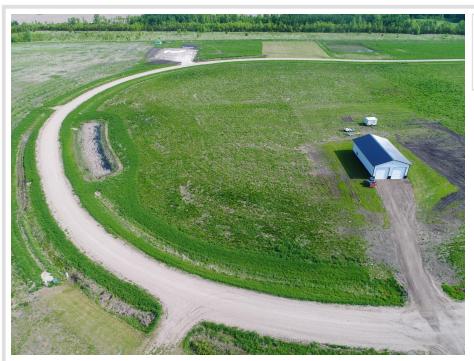

## **Description:**

Welcome to Longview Estates – Your Slice of Lakeside Paradise! Secure your own piece of paradise in Longview Estates, where country living meets lakeside serenity! Located on beautiful Smith Lake, just minutes east of Alexandria and only two hours from the Twin Cities, this thoughtfully designed community offers the best of both convenience and natural beauty. Blk 2 Lot 8 is a larger level end corner lot with a watershed drainage area upon it. These inner circle lots are all fairly level and some are a bit higher than others. The developer has been planting trees on the property line where they back up to each other. The road will be maintained by the township. Smith Lake is well-known for its excellent fishing, and the public lake access is just around the corner. This lot is perfect for your dream home, with room to spread out and enjoy the peaceful surroundings. Longview Estates offers a variety of spacious lots—some with panoramic lake views, others backing up to a public fishing and wildlife reserve, and a few exclusive lakeside properties. Whether you're looking to build your year-round home or a peaceful retreat, you'll find space, beauty, and opportunity here. Embrace the rhythm of lakeside living—where evening strolls, fishing on the boat in the afternoons, and nature's beauty are part of everyday life. Don't miss your chance to become part of this special community. Welcome home to Longview Estates—where your lakeside dream becomes reality!

## Additional Details:

Lot Acres 1.58

Lot Dimensions 258 x 288 x 327

School District 206
Taxes \$124
Taxes with Assessments \$124
Tax Year 2025