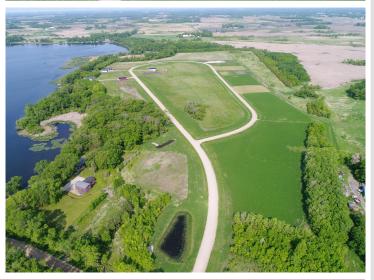

## **Description:**

Welcome to Longview Estates – Your Slice of Lakeside Paradise! Secure your own piece of paradise in Longview Estates, where country living meets lakeside serenity! Located on beautiful Smith Lake, just minutes east of Alexandria and only two hours from the Twin Cities, this thoughtfully designed community offers the best of both convenience and natural beauty. Blk 2 Lot 8 is a larger level end corner lot with a watershed drainage area upon it. These inner circle lots are all fairly level and some are a bit higher than others. The developer has been planting trees on the property line where they back up to each other. The road will be maintained by the township. Smith Lake is well-known for its excellent fishing, and the public lake access is just around the corner. This lot is perfect for your dream home, with room to spread out and enjoy the peaceful surroundings. Longview Estates offers a variety of spacious lots—some with panoramic lake views, others backing up to a public fishing and wildlife reserve, and a few exclusive lakeside properties. Whether you're looking to build your year-round home or a peaceful retreat, you'll find space, beauty, and opportunity here. Embrace the rhythm of lakeside living—where evening strolls, fishing on the boat in the afternoons, and nature's beauty are part of everyday life. Don't miss your chance to become part of this special community. Welcome home to Longview Estates—where your lakeside dream becomes reality!

## Additional Details:

Lot Acres 1.58

Lot Dimensions 258 x 288 x 327

School District 206
Taxes \$124
Taxes with Assessments \$124
Tax Year 2025