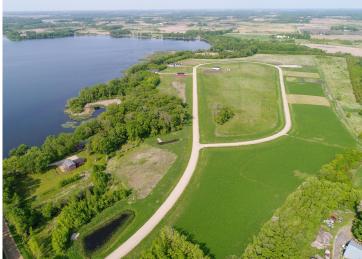

## **Description:**

Welcome to Longview Estates – Your Slice of Lakeside Paradise! Secure your own piece of paradise in Longview Estates, where country living meets lakeside serenity! Located on beautiful Smith Lake, just minutes east of Alexandria and only two hours from the Twin Cities, this thoughtfully designed community offers the best of both convenience and natural beauty. Blk 2 Lot 8 is a larger level end corner lot with a watershed drainage area upon it. These inner circle lots are all fairly level and some are a bit higher than others. The developer has been planting trees on the property line where they back up to each other. The road will be maintained by the township. Smith Lake is well-known for its excellent fishing, and the public lake access is just around the corner. This lot is perfect for your dream home, with room to spread out and enjoy the peaceful surroundings. Longview Estates offers a variety of spacious lots—some with panoramic lake views, others backing up to a public fishing and wildlife reserve, and a few exclusive lakeside properties. Whether you're looking to build your year-round home or a peaceful retreat, you'll find space, beauty, and opportunity here. Embrace the rhythm of lakeside living—where evening strolls, fishing on the boat in the afternoons, and nature's beauty are part of everyday life. Don't miss your chance to become part of this special community. Welcome home to Longview Estates—where your lakeside dream becomes reality!

## Additional Details:

Lot Acres 1.58

Lot Dimensions 258 x 288 x 327

School District 206
Taxes \$124
Taxes with Assessments \$124
Tax Year 2025