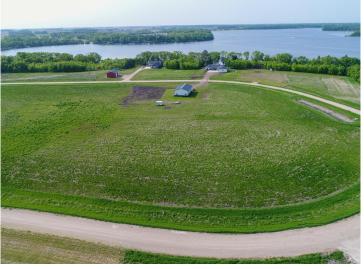

## **Description:**

Welcome to Longview Estates – Your Slice of Lakeside Paradise! Secure your own piece of paradise in Longview Estates, where country living meets lakeside serenity! Located on beautiful Smith Lake, just minutes east of Alexandria and only two hours from the Twin Cities, this thoughtfully designed community offers the best of both convenience and natural beauty. Blk 2 Lot 8 is a larger level end corner lot with a watershed drainage area upon it. These inner circle lots are all fairly level and some are a bit higher than others. The developer has been planting trees on the property line where they back up to each other. The road will be maintained by the township. Smith Lake is well-known for its excellent fishing, and the public lake access is just around the corner. This lot is perfect for your dream home, with room to spread out and enjoy the peaceful surroundings. Longview Estates offers a variety of spacious lots—some with panoramic lake views, others backing up to a public fishing and wildlife reserve, and a few exclusive lakeside properties. Whether you're looking to build your year-round home or a peaceful retreat, you'll find space, beauty, and opportunity here. Embrace the rhythm of lakeside living—where evening strolls, fishing on the boat in the afternoons, and nature's beauty are part of everyday life. Don't miss your chance to become part of this special community. Welcome home to Longview Estates—where your lakeside dream becomes reality!