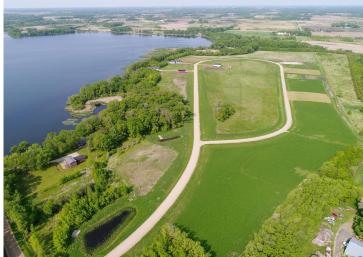

MLS 6755844 Land

\$37,500

1.42 Acres Subdivided

Blk 2 Lot 9 Longview Circle SE Osakis MN 56360

Status: Active

## **Description:**

Welcome to Longview Estates – Your Slice of Lakeside Paradise! Secure your own piece of paradise in Longview Estates, where country living meets lakeside serenity! Located on beautiful Smith Lake, just minutes east of Alexandria and only two hours from the Twin Cities, this thoughtfully designed community offers the best of both convenience and natural beauty. Blk 2 Lot 9 is a larger level end corner lot. These inner circle lots are all fairly level and some are a bit higher than others. The developer has been planting trees on the property line where they back up to each other. The road will be maintained by the township. Smith Lake is well-known for its excellent fishing, and the public lake access is just around the corner. This lot is perfect for your dream home, with room to spread out and enjoy the peaceful surroundings. Longview Estates offers a variety of spacious lots—some with panoramic lake views, others backing up to a public fishing and wildlife reserve, and a few exclusive lakeside properties. Whether you're looking to build your year-round home or a peaceful retreat, you'll find space, beauty, and opportunity here. Embrace the rhythm of lakeside living—where evening strolls, fishing on the boat in the afternoons, and nature's beauty are part of everyday life. Don't miss your chance to become part of this special community. Welcome home to Longview Estates—where your lakeside dream becomes reality!

## **Additional Details:**

Lot Acres 1.42

Lot Dimensions 429 x 271 x 288

School District 206
Taxes \$116
Taxes with Assessments \$116
Tax Year 2025