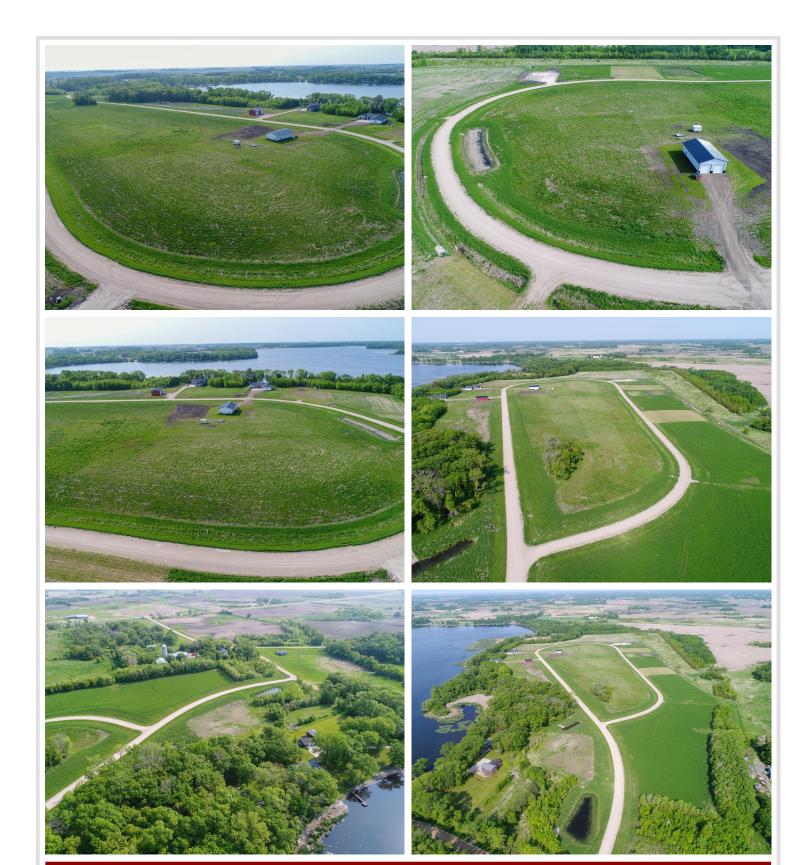

## **Description:**

Welcome to Longview Estates – Your Slice of Lakeside Paradise! Secure your own piece of paradise in Longview Estates, where country living meets lakeside serenity! Located on beautiful Smith Lake, just minutes east of Alexandria and only two hours from the Twin Cities, this thoughtfully designed community offers the best of both convenience and natural beauty. Blk 2 Lot 9 is a larger level end corner lot. These inner circle lots are all fairly level and some are a bit higher than others. The developer has been planting trees on the property line where they back up to each other. The road will be maintained by the township. Smith Lake is well-known for its excellent fishing, and the public lake access is just around the corner. This lot is perfect for your dream home, with room to spread out and enjoy the peaceful surroundings. Longview Estates offers a variety of spacious lots—some with panoramic lake views, others backing up to a public fishing and wildlife reserve, and a few exclusive lakeside properties. Whether you're looking to build your year-round home or a peaceful retreat, you'll find space, beauty, and opportunity here. Embrace the rhythm of lakeside living—where evening strolls, fishing on the boat in the afternoons, and nature's beauty are part of everyday life. Don't miss your chance to become part of this special community. Welcome home to Longview Estates—where your lakeside dream becomes reality!

## **Additional Details:**

Lot Acres 1.42

Lot Dimensions 429 x 271 x 288

School District 206
Taxes \$116
Taxes with Assessments \$116
Tax Year 2025