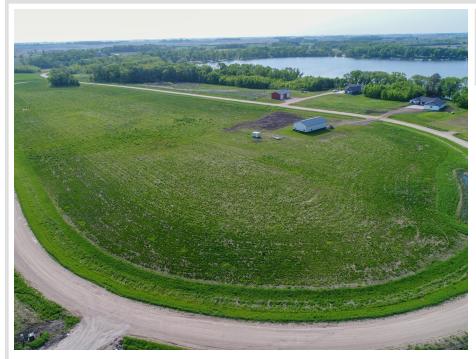

## **Description:**

Welcome to Longview Estates – Your Slice of Lakeside Paradise! Secure your own piece of paradise in Longview Estates, where country living meets lakeside serenity! Located on beautiful Smith Lake, just minutes east of Alexandria and only two hours from the Twin Cities, this thoughtfully designed community offers the best of both convenience and natural beauty. Blk 2 Lot 9 is a larger level end corner lot. These inner circle lots are all fairly level and some are a bit higher than others. The developer has been planting trees on the property line where they back up to each other. The road will be maintained by the township. Smith Lake is well-known for its excellent fishing, and the public lake access is just around the corner. This lot is perfect for your dream home, with room to spread out and enjoy the peaceful surroundings. Longview Estates offers a variety of spacious lots—some with panoramic lake views, others backing up to a public fishing and wildlife reserve, and a few exclusive lakeside properties. Whether you're looking to build your year-round home or a peaceful retreat, you'll find space, beauty, and opportunity here. Embrace the rhythm of lakeside living—where evening strolls, fishing on the boat in the afternoons, and nature's beauty are part of everyday life. Don't miss your chance to become part of this special community. Welcome home to Longview Estates—where your lakeside dream becomes reality!

## **Additional Details:**

Lot Acres 1.42

Lot Dimensions 429 x 271 x 288

School District 206
Taxes \$116
Taxes with Assessments \$116
Tax Year 2025