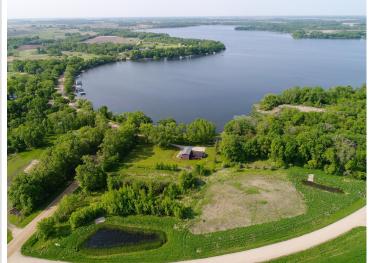

MLS 6755844 Land

\$37,500

1.42 Acres Subdivided

Blk 2 Lot 9 Longview Circle SE Osakis MN 56360

Status: Active

## **Description:**

Welcome to Longview Estates – Your Slice of Lakeside Paradise! Secure your own piece of paradise in Longview Estates, where country living meets lakeside serenity! Located on beautiful Smith Lake, just minutes east of Alexandria and only two hours from the Twin Cities, this thoughtfully designed community offers the best of both convenience and natural beauty. Blk 2 Lot 9 is a larger level end corner lot. These inner circle lots are all fairly level and some are a bit higher than others. The developer has been planting trees on the property line where they back up to each other. The road will be maintained by the township. Smith Lake is well-known for its excellent fishing, and the public lake access is just around the corner. This lot is perfect for your dream home, with room to spread out and enjoy the peaceful surroundings. Longview Estates offers a variety of spacious lots—some with panoramic lake views, others backing up to a public fishing and wildlife reserve, and a few exclusive lakeside properties. Whether you're looking to build your year-round home or a peaceful retreat, you'll find space, beauty, and opportunity here. Embrace the rhythm of lakeside living—where evening strolls, fishing on the boat in the afternoons, and nature's beauty are part of everyday life. Don't miss your chance to become part of this special community. Welcome home to Longview Estates—where your lakeside dream becomes reality!

## **Additional Details:**

Lot Acres 1.42

Lot Dimensions 429 x 271 x 288

School District 206
Taxes \$116
Taxes with Assessments \$116
Tax Year 2025