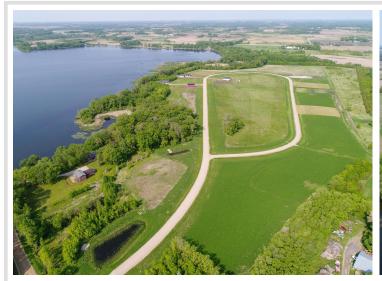

## **Description:**

Welcome to Longview Estates – Your Slice of Lakeside Paradise! Secure your own piece of paradise in Longview Estates, where country living meets lakeside serenity! Located on beautiful Smith Lake, just minutes east of Alexandria and only two hours from the Twin Cities, this thoughtfully designed community offers the best of both convenience and natural beauty. Blk 2 Lot 9 is a larger level end corner lot. These inner circle lots are all fairly level and some are a bit higher than others. The developer has been planting trees on the property line where they back up to each other. The road will be maintained by the township. Smith Lake is well-known for its excellent fishing, and the public lake access is just around the corner. This lot is perfect for your dream home, with room to spread out and enjoy the peaceful surroundings. Longview Estates offers a variety of spacious lots—some with panoramic lake views, others backing up to a public fishing and wildlife reserve, and a few exclusive lakeside properties. Whether you're looking to build your year-round home or a peaceful retreat, you'll find space, beauty, and opportunity here. Embrace the rhythm of lakeside living—where evening strolls, fishing on the boat in the afternoons, and nature's beauty are part of everyday life. Don't miss your chance to become part of this special community. Welcome home to Longview Estates—where your lakeside dream becomes reality!

## **Additional Details:**

Lot Acres 1.42

Lot Dimensions 429 x 271 x 288

School District 206
Taxes \$116
Taxes with Assessments \$116
Tax Year 2025