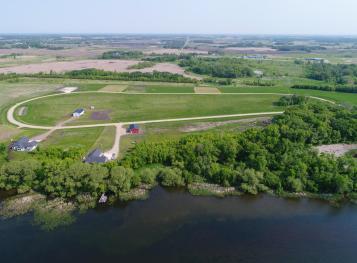

## **Description:**

Welcome to Longview Estates – Your Slice of Lakeside Paradise! Secure your own piece of paradise in Longview Estates, where country living meets lakeside serenity! Located on beautiful Smith Lake, just minutes east of Alexandria and only two hours from the Twin Cities, this thoughtfully designed community offers the best of both convenience and natural beauty. Blk 2 Lot 9 is a larger level end corner lot. These inner circle lots are all fairly level and some are a bit higher than others. The developer has been planting trees on the property line where they back up to each other. The road will be maintained by the township. Smith Lake is well-known for its excellent fishing, and the public lake access is just around the corner. This lot is perfect for your dream home, with room to spread out and enjoy the peaceful surroundings. Longview Estates offers a variety of spacious lots—some with panoramic lake views, others backing up to a public fishing and wildlife reserve, and a few exclusive lakeside properties. Whether you're looking to build your year-round home or a peaceful retreat, you'll find space, beauty, and opportunity here. Embrace the rhythm of lakeside living—where evening strolls, fishing on the boat in the afternoons, and nature's beauty are part of everyday life. Don't miss your chance to become part of this special community. Welcome home to Longview Estates—where your lakeside dream becomes reality!

## **Additional Details:**

Lot Acres 1.42

Lot Dimensions 429 x 271 x 288

School District 206
Taxes \$116
Taxes with Assessments \$116
Tax Year 2025