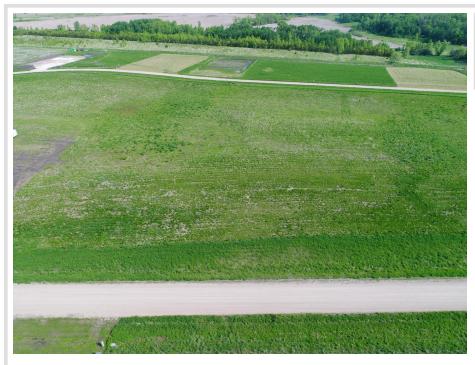

## **Description:**

Welcome to Longview Estates – Your Slice of Lakeside Paradise! Secure your own piece of paradise in Longview Estates, where country living meets lakeside serenity! Located on beautiful Smith Lake, just minutes east of Alexandria and only two hours from the Twin Cities, this thoughtfully designed community offers the best of both convenience and natural beauty. These inner circle lots are all fairly level and some are a bit higher than others. The developer has been planting trees on the property line where they back up to each other. The road will be maintained by the township. Smith Lake is well-known for its excellent fishing, and the public lake access is just around the corner. This lot is perfect for your dream home, with room to spread out and enjoy the peaceful surroundings. Longview Estates offers a variety of spacious lots—some with panoramic lake views, others backing up to a public fishing and wildlife reserve, and a few exclusive lakeside properties. Whether you're looking to build your year-round home or a peaceful retreat, you'll find space, beauty, and opportunity here. Embrace the rhythm of lakeside living—where evening strolls, fishing on the boat in the afternoons, and nature's beauty are part of everyday life. Don't miss your chance to become part of this special community. Welcome home to Longview Estates—where your lakeside dream becomes reality!