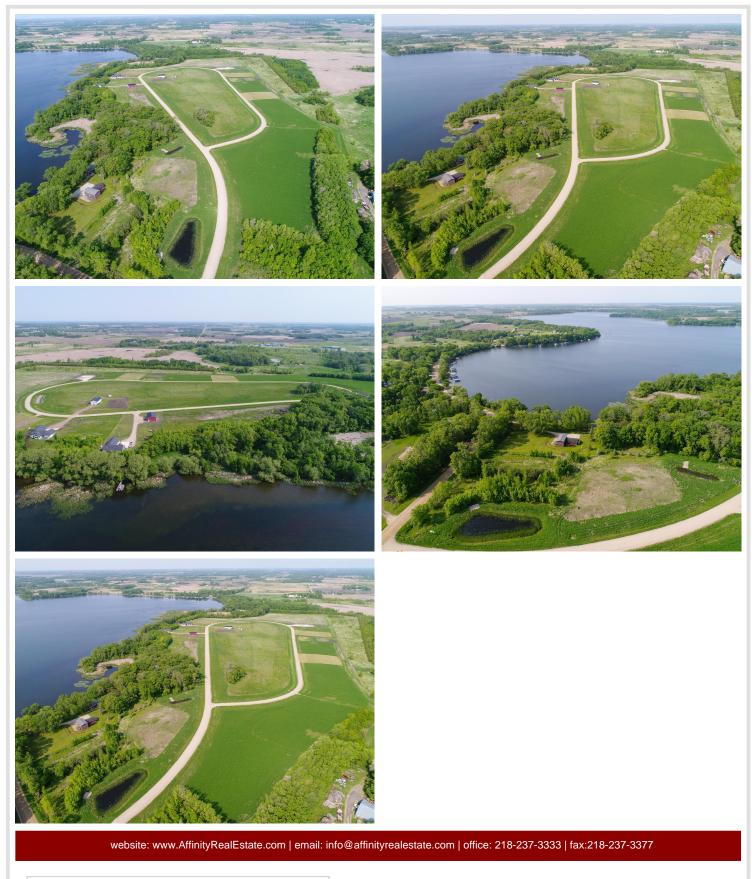

## **Description:**

Welcome to Longview Estates – Your Slice of Lakeside Paradise! Secure your own piece of paradise in Longview Estates, where country living meets lakeside serenity! Located on beautiful Smith Lake, just minutes east of Alexandria and only two hours from the Twin Cities, this thoughtfully designed community offers the best of both convenience and natural beauty. These inner circle lots are all fairly level and some are a bit higher than others. The developer has been planting trees on the property line where they back up to each other. The road will be maintained by the township. Smith Lake is well-known for its excellent fishing, and the public lake access is just around the corner. This lot is perfect for your dream home, with room to spread out and enjoy the peaceful surroundings. Longview Estates offers a variety of spacious lots—some with panoramic lake views, others backing up to a public fishing and wildlife reserve, and a few exclusive lakeside properties. Whether you're looking to build your year-round home or a peaceful retreat, you'll find space, beauty, and opportunity here. Embrace the rhythm of lakeside living—where evening strolls, fishing on the boat in the afternoons, and nature's beauty are part of everyday life. Don't miss your chance to become part of this special community. Welcome home to Longview Estates—where your lakeside dream becomes reality!