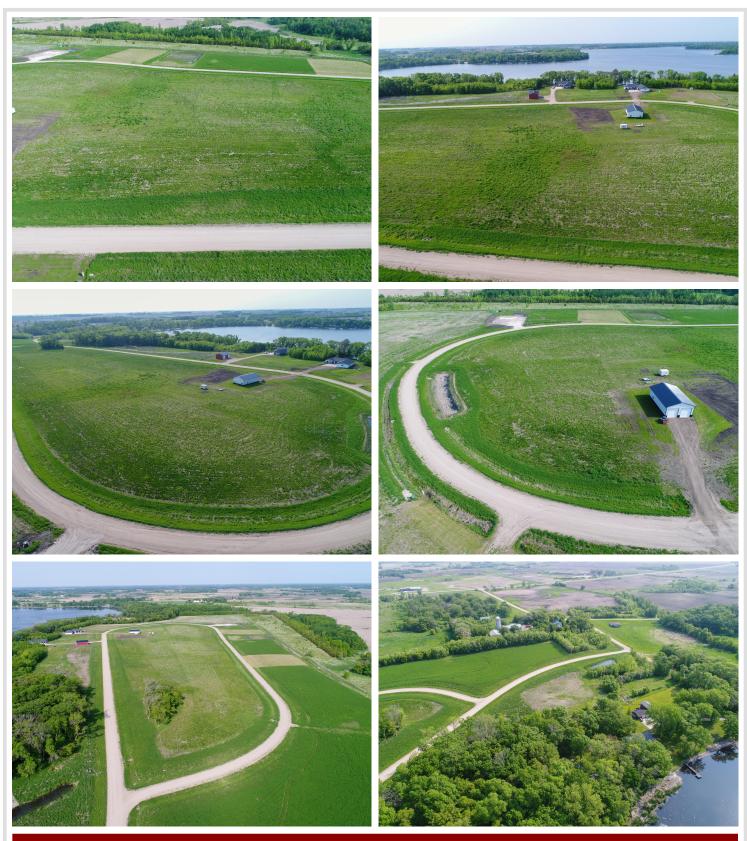

## **Description:**

Welcome to Longview Estates – Your Slice of Lakeside Paradise! Secure your own piece of paradise in Longview Estates, where country living meets lakeside serenity! Located on beautiful Smith Lake, just minutes east of Alexandria and only two hours from the Twin Cities, this thoughtfully designed community offers the best of both convenience and natural beauty. These inner circle lots are all fairly level and some are a bit higher than others. The developer has been planting trees on the property line where they back up to each other. The road will be maintained by the township. Smith Lake is well-known for its excellent fishing, and the public lake access is just around the corner. This lot is perfect for your dream home, with room to spread out and enjoy the peaceful surroundings. Longview Estates offers a variety of spacious lots—some with panoramic lake views, others backing up to a public fishing and wildlife reserve, and a few exclusive lakeside properties. Whether you're looking to build your year-round home or a peaceful retreat, you'll find space, beauty, and opportunity here. Embrace the rhythm of lakeside living—where evening strolls, fishing on the boat in the afternoons, and nature's beauty are part of everyday life. Don't miss your chance to become part of this special community. Welcome home to Longview Estates—where your lakeside dream becomes reality!