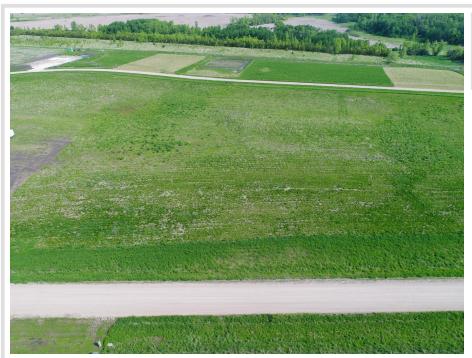

## **Description:**

Welcome to Longview Estates – Your Slice of Lakeside Paradise! Secure your own piece of paradise in Longview Estates, where country living meets lakeside serenity! Located on beautiful Smith Lake, just minutes east of Alexandria and only two hours from the Twin Cities, this thoughtfully designed community offers the best of both convenience and natural beauty. These inner circle lots are all fairly level and some are a bit higher than others. The developer has been planting trees on the property line where they back up to each other. The road will be maintained by the township. Smith Lake is well-known for its excellent fishing, and the public lake access is just around the corner. This lot is perfect for your dream home, with room to spread out and enjoy the peaceful surroundings. Longview Estates offers a variety of spacious lots—some with panoramic lake views, others backing up to a public fishing and wildlife reserve, and a few exclusive lakeside properties. Whether you're looking to build your year-round home or a peaceful retreat, you'll find space, beauty, and opportunity here. Embrace the rhythm of lakeside living—where evening strolls, fishing on the boat in the afternoons, and nature's beauty are part of everyday life. Don't miss your chance to become part of this special community. Welcome home to Longview Estates—where your lakeside dream becomes reality!

## Additional Details:

Lot Acres 0.98

Lot Dimensions 174 x 237 x 172 x 254

School District 206
Taxes \$90
Taxes with Assessments \$90
Tax Year 2025