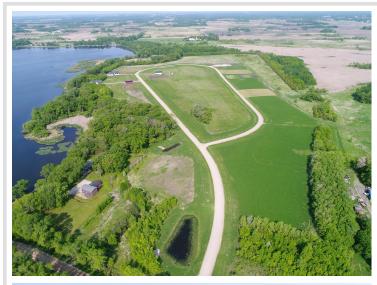

## **Description:**

Welcome to Longview Estates – Your Slice of Lakeside Paradise! Secure your own piece of paradise in Longview Estates, where country living meets lakeside serenity! Located on beautiful Smith Lake, just minutes east of Alexandria and only two hours from the Twin Cities, this thoughtfully designed community offers the best of both convenience and natural beauty. These inner circle lots are all fairly level and some are a bit higher than others. The developer has been planting trees on the property line where they back up to each other. The road will be maintained by the township. Smith Lake is well-known for its excellent fishing, and the public lake access is just around the corner. This lot is perfect for your dream home, with room to spread out and enjoy the peaceful surroundings. Longview Estates offers a variety of spacious lots—some with panoramic lake views, others backing up to a public fishing and wildlife reserve, and a few exclusive lakeside properties. Whether you're looking to build your year-round home or a peaceful retreat, you'll find space, beauty, and opportunity here. Embrace the rhythm of lakeside living—where evening strolls, fishing on the boat in the afternoons, and nature's beauty are part of everyday life. Don't miss your chance to become part of this special community. Welcome home to Longview Estates—where your lakeside dream becomes reality!

## Additional Details:

Lot Acres 0.98

Lot Dimensions 174 x 237 x 172 x 254

School District 206
Taxes \$90
Taxes with Assessments \$90
Tax Year 2025