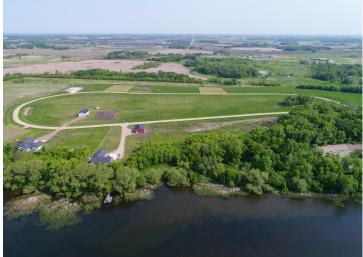

## **Description:**

Welcome to Longview Estates – Your Slice of Lakeside Paradise! Secure your own piece of paradise in Longview Estates, where country living meets lakeside serenity! Located on beautiful Smith Lake, just minutes east of Alexandria and only two hours from the Twin Cities, this thoughtfully designed community offers the best of both convenience and natural beauty. These inner circle lots are all fairly level and some are a bit higher than others. The developer has been planting trees on the property line where they back up to each other. The road will be maintained by the township. Smith Lake is well-known for its excellent fishing, and the public lake access is just around the corner. This lot is perfect for your dream home, with room to spread out and enjoy the peaceful surroundings. Longview Estates offers a variety of spacious lots—some with panoramic lake views, others backing up to a public fishing and wildlife reserve, and a few exclusive lakeside properties. Whether you're looking to build your year-round home or a peaceful retreat, you'll find space, beauty, and opportunity here. Embrace the rhythm of lakeside living—where evening strolls, fishing on the boat in the afternoons, and nature's beauty are part of everyday life. Don't miss your chance to become part of this special community. Welcome home to Longview Estates—where your lakeside dream becomes reality!

## Additional Details:

Lot Acres 0.98

Lot Dimensions 174 x 237 x 172 x 254

School District 206
Taxes \$90
Taxes with Assessments \$90
Tax Year 2025