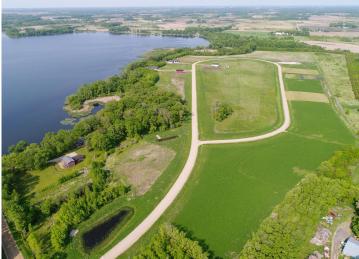

## **Description:**

Welcome to Longview Estates – Your Slice of Lakeside Paradise! Secure your own piece of paradise in Longview Estates, where country living meets lakeside serenity! Located on beautiful Smith Lake, just minutes east of Alexandria and only two hours from the Twin Cities, this thoughtfully designed community offers the best of both convenience and natural beauty. These inner circle lots are all fairly level and some are a bit higher than others. The developer has been planting trees on the property line where they back up to each other. The road will be maintained by the township. Smith Lake is well-known for its excellent fishing, and the public lake access is just around the corner. This lot is perfect for your dream home, with room to spread out and enjoy the peaceful surroundings. Longview Estates offers a variety of spacious lots—some with panoramic lake views, others backing up to a public fishing and wildlife reserve, and a few exclusive lakeside properties. Whether you're looking to build your year-round home or a peaceful retreat, you'll find space, beauty, and opportunity here. Embrace the rhythm of lakeside living—where evening strolls, fishing on the boat in the afternoons, and nature's beauty are part of everyday life. Don't miss your chance to become part of this special community. Welcome home to Longview Estates—where your lakeside dream becomes reality!

## Additional Details:

Lot Acres 0.98

Lot Dimensions 174 x 237 x 172 x 254

School District 206
Taxes \$90
Taxes with Assessments \$90
Tax Year 2025