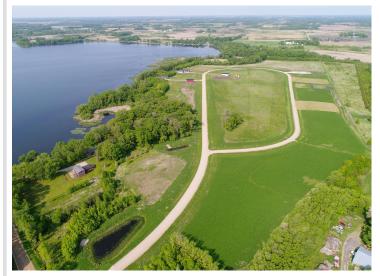

## **Description:**

Welcome to Longview Estates – Your Slice of Lakeside Paradise! Secure your own piece of paradise in Longview Estates, where country living meets lakeside serenity! Located on beautiful Smith Lake, just minutes east of Alexandria and only two hours from the Twin Cities, this thoughtfully designed community offers the best of both convenience and natural beauty. These inner circle lots are all fairly level and some are a bit higher than others. The developer has been planting trees on the property line where they back up to each other. The road will be maintained by the township. Smith Lake is well-known for its excellent fishing, and the public lake access is just around the corner. This lot is perfect for your dream home, with room to spread out and enjoy the peaceful surroundings. Longview Estates offers a variety of spacious lots—some with panoramic lake views, others backing up to a public fishing and wildlife reserve, and a few exclusive lakeside properties. Whether you're looking to build your year-round home or a peaceful retreat, you'll find space, beauty, and opportunity here. Embrace the rhythm of lakeside living—where evening strolls, fishing on the boat in the afternoons, and nature's beauty are part of everyday life. Don't miss your chance to become part of this special community. Welcome home to Longview Estates—where your lakeside dream becomes reality!

## Additional Details:

Lot Acres 0.98

Lot Dimensions 174 x 237 x 172 x 254

School District 206
Taxes \$90
Taxes with Assessments \$90
Tax Year 2025