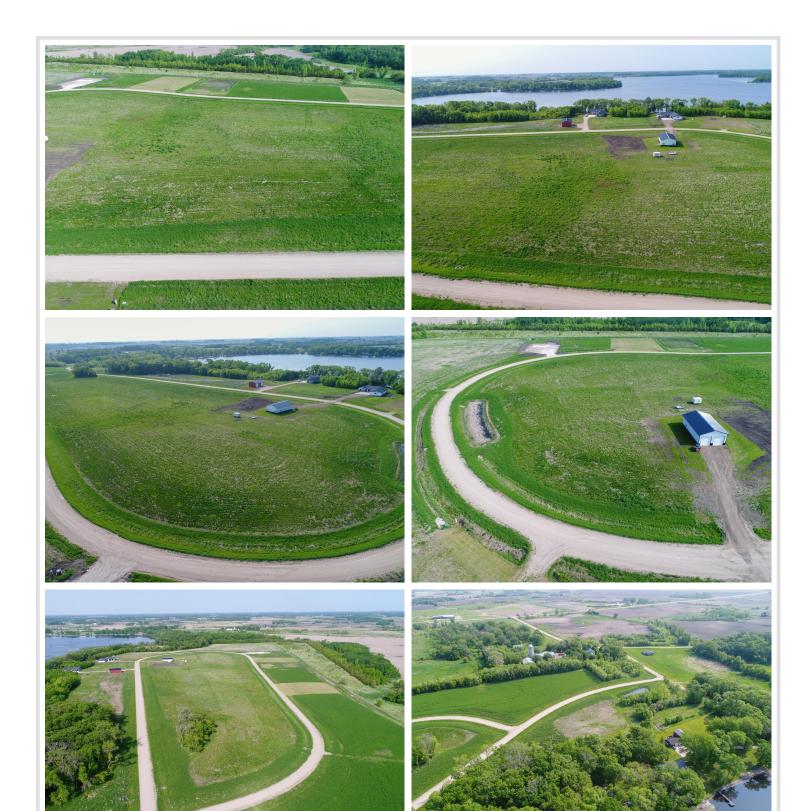

## **Description:**

Welcome to Longview Estates – Your Slice of Lakeside Paradise! Secure your own piece of paradise in Longview Estates, where country living meets lakeside serenity! Located on beautiful Smith Lake, just minutes east of Alexandria and only two hours from the Twin Cities, this thoughtfully designed community offers the best of both convenience and natural beauty. These inner circle lots are all fairly level and some are a bit higher than others. The developer has been planting trees on the property line where they back up to each other. The road will be maintained by the township. Smith Lake is well-known for its excellent fishing, and the public lake access is just around the corner. This lot is perfect for your dream home, with room to spread out and enjoy the peaceful surroundings. Longview Estates offers a variety of spacious lots—some with panoramic lake views, others backing up to a public fishing and wildlife reserve, and a few exclusive lakeside properties. Whether you're looking to build your year-round home or a peaceful retreat, you'll find space, beauty, and opportunity here. Embrace the rhythm of lakeside living—where evening strolls, fishing on the boat in the afternoons, and nature's beauty are part of everyday life. Don't miss your chance to become part of this special community. Welcome home to Longview Estates—where your lakeside dream becomes reality!

## Additional Details:

Lot Acres 0.98

Lot Dimensions 174 x 237 x 172 x 254

School District 206
Taxes \$90
Taxes with Assessments \$90
Tax Year 2025