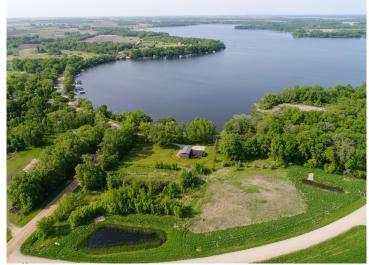

## **Description:**

Welcome to Longview Estates – Your Slice of Lakeside Paradise! Secure your own piece of paradise in Longview Estates, where country living meets lakeside serenity! Located on beautiful Smith Lake, just minutes east of Alexandria and only two hours from the Twin Cities, this thoughtfully designed community offers the best of both convenience and natural beauty. These inner circle lots are all fairly level and some are a bit higher than others. The developer has been planting trees on the property line where they back up to each other. The road will be maintained by the township. Smith Lake is well-known for its excellent fishing, and the public lake access is just around the corner. This lot is perfect for your dream home, with room to spread out and enjoy the peaceful surroundings. Longview Estates offers a variety of spacious lots—some with panoramic lake views, others backing up to a public fishing and wildlife reserve, and a few exclusive lakeside properties. Whether you're looking to build your year-round home or a peaceful retreat, you'll find space, beauty, and opportunity here. Embrace the rhythm of lakeside living—where evening strolls, fishing on the boat in the afternoons, and nature's beauty are part of everyday life. Don't miss your chance to become part of this special community. Welcome home to Longview Estates—where your lakeside dream becomes reality!

## Additional Details:

Lot Acres 0.98

Lot Dimensions 174 x 237 x 172 x 254

School District 206
Taxes \$90
Taxes with Assessments \$90
Tax Year 2025