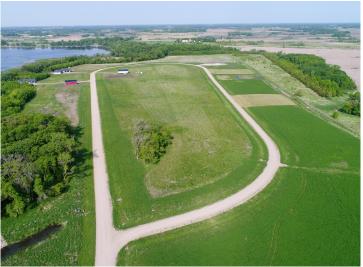

## **Description:**

Welcome to Longview Estates – Your Slice of Lakeside Paradise! Secure your own piece of paradise in Longview Estates, where country living meets lakeside serenity! Located on beautiful Smith Lake, just minutes east of Alexandria and only two hours from the Twin Cities, this thoughtfully designed community offers the best of both convenience and natural beauty. These inner circle lots are all fairly level and some are a bit higher than others. The developer has been planting trees on the property line where they back up to each other. The road will be maintained by the township. Smith Lake is well-known for its excellent fishing, and the public lake access is just around the corner. This lot is perfect for your dream home, with room to spread out and enjoy the peaceful surroundings. Longview Estates offers a variety of spacious lots—some with panoramic lake views, others backing up to a public fishing and wildlife reserve, and a few exclusive lakeside properties. Whether you're looking to build your year-round home or a peaceful retreat, you'll find space, beauty, and opportunity here. Embrace the rhythm of lakeside living—where evening strolls, fishing on the boat in the afternoons, and nature's beauty are part of everyday life. Don't miss your chance to become part of this special community. Welcome home to Longview Estates—where your lakeside dream becomes reality!

## Additional Details:

Lot Acres 0.98

Lot Dimensions 188 x 218 x 190 x 237

School District 206
Taxes \$94
Taxes with Assessments \$94
Tax Year 2025