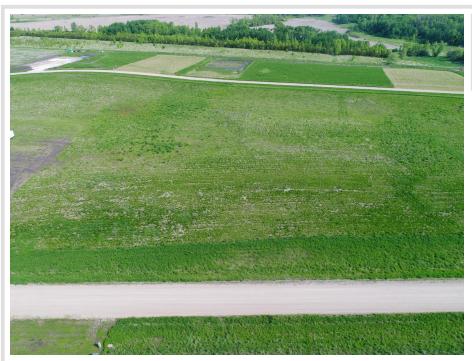

## **Description:**

Welcome to Longview Estates – Your Slice of Lakeside Paradise! Secure your own piece of paradise in Longview Estates, where country living meets lakeside serenity! Located on beautiful Smith Lake, just minutes east of Alexandria and only two hours from the Twin Cities, this thoughtfully designed community offers the best of both convenience and natural beauty. These inner circle lots are all fairly level and some are a bit higher than others. The developer has been planting trees on the property line where they back up to each other. The road will be maintained by the township. Smith Lake is well-known for its excellent fishing, and the public lake access is just around the corner. This lot is perfect for your dream home, with room to spread out and enjoy the peaceful surroundings. Longview Estates offers a variety of spacious lots—some with panoramic lake views, others backing up to a public fishing and wildlife reserve, and a few exclusive lakeside properties. Whether you're looking to build your year-round home or a peaceful retreat, you'll find space, beauty, and opportunity here. Embrace the rhythm of lakeside living—where evening strolls, fishing on the boat in the afternoons, and nature's beauty are part of everyday life. Don't miss your chance to become part of this special community. Welcome home to Longview Estates—where your lakeside dream becomes reality!

## Additional Details:

Lot Acres 0.98

Lot Dimensions 188 x 218 x 190 x 237

School District 206
Taxes \$94
Taxes with Assessments \$94
Tax Year 2025