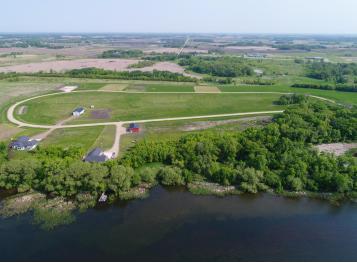

## **Description:**

Welcome to Longview Estates – Your Slice of Lakeside Paradise! Secure your own piece of paradise in Longview Estates, where country living meets lakeside serenity! Located on beautiful Smith Lake, just minutes east of Alexandria and only two hours from the Twin Cities, this thoughtfully designed community offers the best of both convenience and natural beauty. These inner circle lots are all fairly level and some are a bit higher than others. The developer has been planting trees on the property line where they back up to each other. The road will be maintained by the township. Smith Lake is well-known for its excellent fishing, and the public lake access is just around the corner. This lot is perfect for your dream home, with room to spread out and enjoy the peaceful surroundings. Longview Estates offers a variety of spacious lots—some with panoramic lake views, others backing up to a public fishing and wildlife reserve, and a few exclusive lakeside properties. Whether you're looking to build your year-round home or a peaceful retreat, you'll find space, beauty, and opportunity here. Embrace the rhythm of lakeside living—where evening strolls, fishing on the boat in the afternoons, and nature's beauty are part of everyday life. Don't miss your chance to become part of this special community. Welcome home to Longview Estates—where your lakeside dream becomes reality!

## Additional Details:

Lot Acres 0.98

Lot Dimensions 188 x 218 x 190 x 237

School District 206
Taxes \$94
Taxes with Assessments \$94
Tax Year 2025