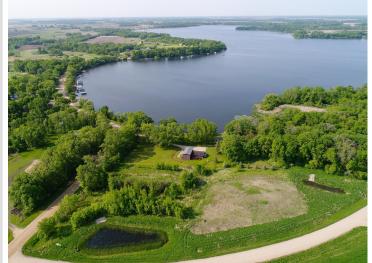

## **Description:**

Welcome to Longview Estates – Your Slice of Lakeside Paradise! Secure your own piece of paradise in Longview Estates, where country living meets lakeside serenity! Located on beautiful Smith Lake, just minutes east of Alexandria and only two hours from the Twin Cities, this thoughtfully designed community offers the best of both convenience and natural beauty. These inner circle lots are all fairly level and some are a bit higher than others. The developer has been planting trees on the property line where they back up to each other. The road will be maintained by the township. Smith Lake is well-known for its excellent fishing, and the public lake access is just around the corner. This lot is perfect for your dream home, with room to spread out and enjoy the peaceful surroundings. Longview Estates offers a variety of spacious lots—some with panoramic lake views, others backing up to a public fishing and wildlife reserve, and a few exclusive lakeside properties. Whether you're looking to build your year-round home or a peaceful retreat, you'll find space, beauty, and opportunity here. Embrace the rhythm of lakeside living—where evening strolls, fishing on the boat in the afternoons, and nature's beauty are part of everyday life. Don't miss your chance to become part of this special community. Welcome home to Longview Estates—where your lakeside dream becomes reality!

## Additional Details:

Lot Acres 0.98

Lot Dimensions 188 x 218 x 190 x 237

School District 206
Taxes \$94
Taxes with Assessments \$94
Tax Year 2025