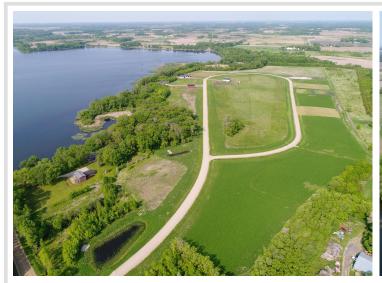

## **Description:**

Welcome to Longview Estates – Your Slice of Lakeside Paradise! Secure your own piece of paradise in Longview Estates, where country living meets lakeside serenity! Located on beautiful Smith Lake, just minutes east of Alexandria and only two hours from the Twin Cities, this thoughtfully designed community offers the best of both convenience and natural beauty. These inner circle lots are all fairly level and some are a bit higher than others. The developer has been planting trees on the property line where they back up to each other. The road will be maintained by the township. Smith Lake is well-known for its excellent fishing, and the public lake access is just around the corner. This lot is perfect for your dream home, with room to spread out and enjoy the peaceful surroundings. Longview Estates offers a variety of spacious lots—some with panoramic lake views, others backing up to a public fishing and wildlife reserve, and a few exclusive lakeside properties. Whether you're looking to build your year-round home or a peaceful retreat, you'll find space, beauty, and opportunity here. Embrace the rhythm of lakeside living—where evening strolls, fishing on the boat in the afternoons, and nature's beauty are part of everyday life. Don't miss your chance to become part of this special community. Welcome home to Longview Estates—where your lakeside dream becomes reality!