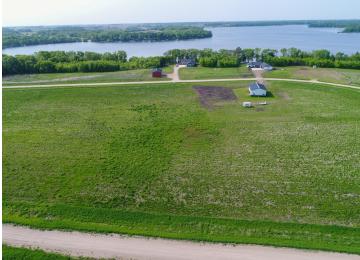

## **Description:**

Welcome to Longview Estates – Your Slice of Lakeside Paradise! Secure your own piece of paradise in Longview Estates, where country living meets lakeside serenity! Located on beautiful Smith Lake, just minutes east of Alexandria and only two hours from the Twin Cities, this thoughtfully designed community offers the best of both convenience and natural beauty. These inner circle lots are all fairly level and some are a bit higher than others. The developer has been planting trees on the property line where they back up to each other. The road will be maintained by the township. Smith Lake is well-known for its excellent fishing, and the public lake access is just around the corner. This lot is perfect for your dream home, with room to spread out and enjoy the peaceful surroundings. Longview Estates offers a variety of spacious lots—some with panoramic lake views, others backing up to a public fishing and wildlife reserve, and a few exclusive lakeside properties. Whether you're looking to build your year-round home or a peaceful retreat, you'll find space, beauty, and opportunity here. Embrace the rhythm of lakeside living—where evening strolls, fishing on the boat in the afternoons, and nature's beauty are part of everyday life. Don't miss your chance to become part of this special community. Welcome home to Longview Estates—where your lakeside dream becomes reality!