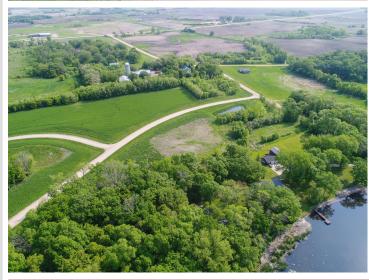

## **Description:**

Welcome to Longview Estates – Your Slice of Lakeside Paradise! Secure your own piece of paradise in Longview Estates, where country living meets lakeside serenity! Located on beautiful Smith Lake, just minutes east of Alexandria and only two hours from the Twin Cities, this thoughtfully designed community offers the best of both convenience and natural beauty. These inner circle lots are all fairly level and some are a bit higher than others. The developer has been planting trees on the property line where they back up to each other. The road will be maintained by the township. Smith Lake is well-known for its excellent fishing, and the public lake access is just around the corner. This lot is perfect for your dream home, with room to spread out and enjoy the peaceful surroundings. Longview Estates offers a variety of spacious lots—some with panoramic lake views, others backing up to a public fishing and wildlife reserve, and a few exclusive lakeside properties. Whether you're looking to build your year-round home or a peaceful retreat, you'll find space, beauty, and opportunity here. Embrace the rhythm of lakeside living—where evening strolls, fishing on the boat in the afternoons, and nature's beauty are part of everyday life. Don't miss your chance to become part of this special community. Welcome home to Longview Estates—where your lakeside dream becomes reality!