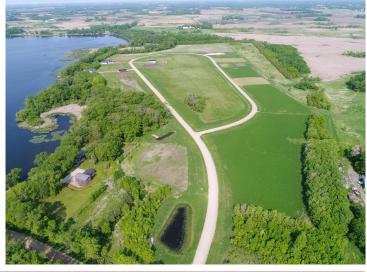

## **Description:**

Welcome to Longview Estates – Your Slice of Lakeside Paradise! Secure your own piece of paradise in Longview Estates, where country living meets lakeside serenity! Located on beautiful Smith Lake, just minutes east of Alexandria and only two hours from the Twin Cities, this thoughtfully designed community offers the best of both convenience and natural beauty. These inner circle lots are all fairly level and some are a bit higher than others. The developer has been planting trees on the property line where they back up to each other. The road will be maintained by the township. Smith Lake is well-known for its excellent fishing, and the public lake access is just around the corner. This lot is perfect for your dream home, with room to spread out and enjoy the peaceful surroundings. Longview Estates offers a variety of spacious lots—some with panoramic lake views, others backing up to a public fishing and wildlife reserve, and a few exclusive lakeside properties. Whether you're looking to build your year-round home or a peaceful retreat, you'll find space, beauty, and opportunity here. Embrace the rhythm of lakeside living—where evening strolls, fishing on the boat in the afternoons, and nature's beauty are part of everyday life. Don't miss your chance to become part of this special community. Welcome home to Longview Estates—where your lakeside dream becomes reality!