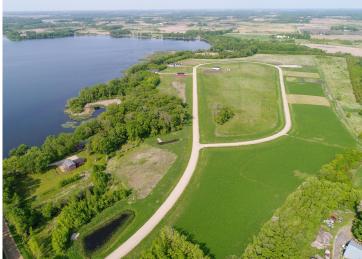

## **Description:**

Welcome to Longview Estates – Your Slice of Lakeside Paradise! Secure your own piece of paradise in Longview Estates, where country living meets lakeside serenity! Located on beautiful Smith Lake, just minutes east of Alexandria and only two hours from the Twin Cities, this thoughtfully designed community offers the best of both convenience and natural beauty. These inner circle lots are all fairly level and some are a bit higher than others. The developer has been planting trees on the property line where they back up to each other. The road will be maintained by the township. Smith Lake is well-known for its excellent fishing, and the public lake access is just around the corner. This lot is perfect for your dream home, with room to spread out and enjoy the peaceful surroundings. Longview Estates offers a variety of spacious lots—some with panoramic lake views, others backing up to a public fishing and wildlife reserve, and a few exclusive lakeside properties. Whether you're looking to build your year-round home or a peaceful retreat, you'll find space, beauty, and opportunity here. Embrace the rhythm of lakeside living—where evening strolls, fishing on the boat in the afternoons, and nature's beauty are part of everyday life. Don't miss your chance to become part of this special community. Welcome home to Longview Estates—where your lakeside dream becomes reality!

## Additional Details:

Lot Acres 0.98

Lot Dimensions 188 x 218 x 190 x 237

School District 206
Taxes \$94
Taxes with Assessments \$94
Tax Year 2025