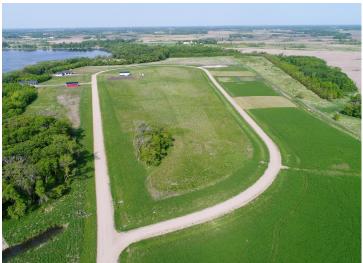

## **Description:**

Welcome to Longview Estates – Your Slice of Lakeside Paradise! Secure your own piece of paradise in Longview Estates, where country living meets lakeside serenity! Located on beautiful Smith Lake, just minutes east of Alexandria and only two hours from the Twin Cities, this thoughtfully designed community offers the best of both convenience and natural beauty. These inner circle lots are all fairly level and some are a bit higher than others. The developer has been planting trees on the property line where they back up to each other. The road will be maintained by the township. Smith Lake is well-known for its excellent fishing, and the public lake access is just around the corner. This lot is perfect for your dream home, with room to spread out and enjoy the peaceful surroundings. Longview Estates offers a variety of spacious lots—some with panoramic lake views, others backing up to a public fishing and wildlife reserve, and a few exclusive lakeside properties. Whether you're looking to build your year-round home or a peaceful retreat, you'll find space, beauty, and opportunity here. Embrace the rhythm of lakeside living—where evening strolls, fishing on the boat in the afternoons, and nature's beauty are part of everyday life. Don't miss your chance to become part of this special community. Welcome home to Longview Estates—where your lakeside dream becomes reality!

## Additional Details:

Lot Acres 0.98

Lot Dimensions 207 x 197 x 109 x 218

School District 206
Taxes \$94
Taxes with Assessments \$94
Tax Year 2025