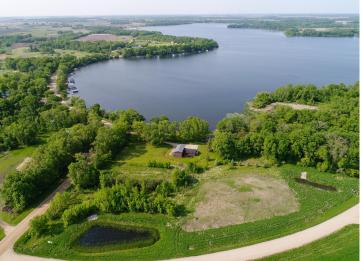

## **Description:**

Welcome to Longview Estates – Your Slice of Lakeside Paradise! Secure your own piece of paradise in Longview Estates, where country living meets lakeside serenity! Located on beautiful Smith Lake, just minutes east of Alexandria and only two hours from the Twin Cities, this thoughtfully designed community offers the best of both convenience and natural beauty. These inner circle lots are all fairly level and some are a bit higher than others. The developer has been planting trees on the property line where they back up to each other. The road will be maintained by the township. Smith Lake is well-known for its excellent fishing, and the public lake access is just around the corner. This lot is perfect for your dream home, with room to spread out and enjoy the peaceful surroundings. Longview Estates offers a variety of spacious lots—some with panoramic lake views, others backing up to a public fishing and wildlife reserve, and a few exclusive lakeside properties. Whether you're looking to build your year-round home or a peaceful retreat, you'll find space, beauty, and opportunity here. Embrace the rhythm of lakeside living—where evening strolls, fishing on the boat in the afternoons, and nature's beauty are part of everyday life. Don't miss your chance to become part of this special community. Welcome home to Longview Estates—where your lakeside dream becomes reality!

## Additional Details:

Lot Acres 0.98

Lot Dimensions 207 x 197 x 109 x 218

School District 206
Taxes \$94
Taxes with Assessments \$94
Tax Year 2025