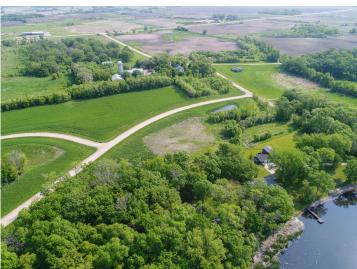

## **Description:**

Welcome to Longview Estates – Your Slice of Lakeside Paradise! Secure your own piece of paradise in Longview Estates, where country living meets lakeside serenity! Located on beautiful Smith Lake, just minutes east of Alexandria and only two hours from the Twin Cities, this thoughtfully designed community offers the best of both convenience and natural beauty. These inner circle lots are all fairly level and some are a bit higher than others. The developer has been planting trees on the property line where they back up to each other. The road will be maintained by the township. Smith Lake is well-known for its excellent fishing, and the public lake access is just around the corner. This lot is perfect for your dream home, with room to spread out and enjoy the peaceful surroundings. Longview Estates offers a variety of spacious lots—some with panoramic lake views, others backing up to a public fishing and wildlife reserve, and a few exclusive lakeside properties. Whether you're looking to build your year-round home or a peaceful retreat, you'll find space, beauty, and opportunity here. Embrace the rhythm of lakeside living—where evening strolls, fishing on the boat in the afternoons, and nature's beauty are part of everyday life. Don't miss your chance to become part of this special community. Welcome home to Longview Estates—where your lakeside dream becomes reality!

## Additional Details:

Lot Acres 0.98

Lot Dimensions 207 x 197 x 109 x 218

School District 206
Taxes \$94
Taxes with Assessments \$94
Tax Year 2025