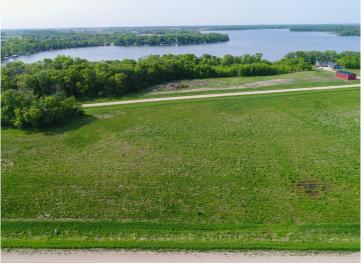

## **Description:**

Welcome to Longview Estates – Your Slice of Lakeside Paradise! Secure your own piece of paradise in Longview Estates, where country living meets lakeside serenity! Located on beautiful Smith Lake, just minutes east of Alexandria and only two hours from the Twin Cities, this thoughtfully designed community offers the best of both convenience and natural beauty. These inner circle lots are all fairly level and some are a bit higher than others. The developer has been planting trees on the property line where they back up to each other. The road will be maintained by the township. Smith Lake is well-known for its excellent fishing, and the public lake access is just around the corner. This lot is perfect for your dream home, with room to spread out and enjoy the peaceful surroundings. Longview Estates offers a variety of spacious lots—some with panoramic lake views, others backing up to a public fishing and wildlife reserve, and a few exclusive lakeside properties. Whether you're looking to build your year-round home or a peaceful retreat, you'll find space, beauty, and opportunity here. Embrace the rhythm of lakeside living—where evening strolls, fishing on the boat in the afternoons, and nature's beauty are part of everyday life. Don't miss your chance to become part of this special community. Welcome home to Longview Estates—where your lakeside dream becomes reality!