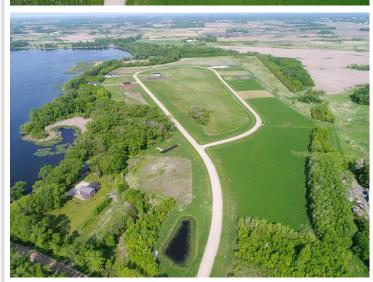

## **Description:**

Welcome to Longview Estates – Your Slice of Lakeside Paradise! Secure your own piece of paradise in Longview Estates, where country living meets lakeside serenity! Located on beautiful Smith Lake, just minutes east of Alexandria and only two hours from the Twin Cities, this thoughtfully designed community offers the best of both convenience and natural beauty. These inner circle lots are all fairly level and some are a bit higher than others. The developer has been planting trees on the property line where they back up to each other. The road will be maintained by the township. Smith Lake is well-known for its excellent fishing, and the public lake access is just around the corner. This lot is perfect for your dream home, with room to spread out and enjoy the peaceful surroundings. Longview Estates offers a variety of spacious lots—some with panoramic lake views, others backing up to a public fishing and wildlife reserve, and a few exclusive lakeside properties. Whether you're looking to build your year-round home or a peaceful retreat, you'll find space, beauty, and opportunity here. Embrace the rhythm of lakeside living—where evening strolls, fishing on the boat in the afternoons, and nature's beauty are part of everyday life. Don't miss your chance to become part of this special community. Welcome home to Longview Estates—where your lakeside dream becomes reality!

## Additional Details:

Lot Acres 0.98

Lot Dimensions 207 x 197 x 109 x 218

School District 206
Taxes \$94
Taxes with Assessments \$94
Tax Year 2025