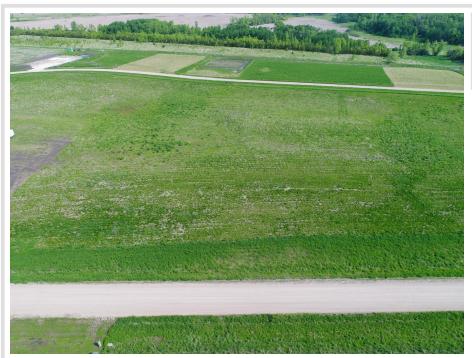

## **Description:**

Welcome to Longview Estates – Your Slice of Lakeside Paradise! Secure your own piece of paradise in Longview Estates, where country living meets lakeside serenity! Located on beautiful Smith Lake, just minutes east of Alexandria and only two hours from the Twin Cities, this thoughtfully designed community offers the best of both convenience and natural beauty. These inner circle lots are all fairly level and some are a bit higher than others. The developer has been planting trees on the property line where they back up to each other. The road will be maintained by the township. Smith Lake is well-known for its excellent fishing, and the public lake access is just around the corner. This lot is perfect for your dream home, with room to spread out and enjoy the peaceful surroundings. Longview Estates offers a variety of spacious lots—some with panoramic lake views, others backing up to a public fishing and wildlife reserve, and a few exclusive lakeside properties. Whether you're looking to build your year-round home or a peaceful retreat, you'll find space, beauty, and opportunity here. Embrace the rhythm of lakeside living—where evening strolls, fishing on the boat in the afternoons, and nature's beauty are part of everyday life. Don't miss your chance to become part of this special community. Welcome home to Longview Estates—where your lakeside dream becomes reality!

## Additional Details:

Lot Acres 0.98

Lot Dimensions 207 x 197 x 109 x 218

School District 206
Taxes \$94
Taxes with Assessments \$94
Tax Year 2025