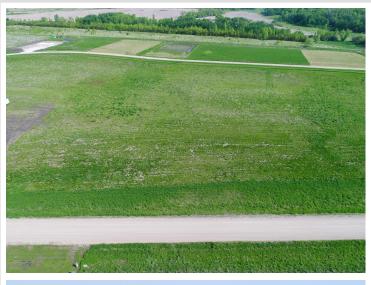

## **Description:**

Welcome to Longview Estates – Your Slice of Lakeside Paradise! Secure your own piece of paradise in Longview Estates, where country living meets lakeside serenity! Located on beautiful Smith Lake, just minutes east of Alexandria and only two hours from the Twin Cities, this thoughtfully designed community offers the best of both convenience and natural beauty. These inner circle lots are all fairly level and some are a bit higher than others. The developer has been planting trees on the property line where they back up to each other. The road will be maintained by the township. Smith Lake is well-known for its excellent fishing, and the public lake access is just around the corner. This lot is perfect for your dream home, with room to spread out and enjoy the peaceful surroundings. Longview Estates offers a variety of spacious lots—some with panoramic lake views, others backing up to a public fishing and wildlife reserve, and a few exclusive lakeside properties. Whether you're looking to build your year-round home or a peaceful retreat, you'll find space, beauty, and opportunity here. Embrace the rhythm of lakeside living—where evening strolls, fishing on the boat in the afternoons, and nature's beauty are part of everyday life. Don't miss your chance to become part of this special community. Welcome home to Longview Estates—where your lakeside dream becomes reality!

## Additional Details:

Lot Acres 0.98

Lot Dimensions 207 x 197 x 109 x 218

School District 206
Taxes \$94
Taxes with Assessments \$94
Tax Year 2025