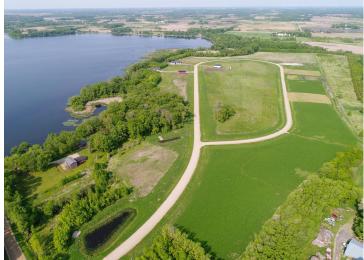

## **Description:**

Welcome to Longview Estates – Your Slice of Lakeside Paradise! Secure your own piece of paradise in Longview Estates, where country living meets lakeside serenity! Located on beautiful Smith Lake, just minutes east of Alexandria and only two hours from the Twin Cities, this thoughtfully designed community offers the best of both convenience and natural beauty. These inner circle lots are all fairly level and some are a bit higher than others. The developer has been planting trees on the property line where they back up to each other. The road will be maintained by the township. Smith Lake is well-known for its excellent fishing, and the public lake access is just around the corner. This lot is perfect for your dream home, with room to spread out and enjoy the peaceful surroundings. Longview Estates offers a variety of spacious lots—some with panoramic lake views, others backing up to a public fishing and wildlife reserve, and a few exclusive lakeside properties. Whether you're looking to build your year-round home or a peaceful retreat, you'll find space, beauty, and opportunity here. Embrace the rhythm of lakeside living—where evening strolls, fishing on the boat in the afternoons, and nature's beauty are part of everyday life. Don't miss your chance to become part of this special community. Welcome home to Longview Estates—where your lakeside dream becomes reality!

## Additional Details:

Lot Acres 0.98

Lot Dimensions 207 x 197 x 109 x 218

School District 206
Taxes \$94
Taxes with Assessments \$94
Tax Year 2025