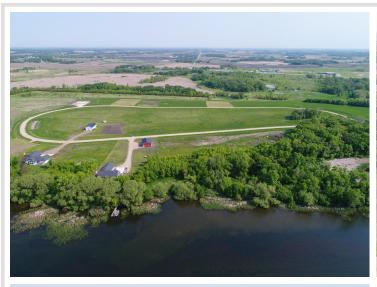

## **Description:**

Welcome to Longview Estates – Your Slice of Lakeside Paradise! Secure your own piece of paradise in Longview Estates, where country living meets lakeside serenity! Located on beautiful Smith Lake, just minutes east of Alexandria and only two hours from the Twin Cities, this thoughtfully designed community offers the best of both convenience and natural beauty. These inner circle lots are all fairly level and some are a bit higher than others. The developer has been planting trees on the property line where they back up to each other. The road will be maintained by the township. Smith Lake is well-known for its excellent fishing, and the public lake access is just around the corner. This lot is perfect for your dream home, with room to spread out and enjoy the peaceful surroundings. Longview Estates offers a variety of spacious lots—some with panoramic lake views, others backing up to a public fishing and wildlife reserve, and a few exclusive lakeside properties. Whether you're looking to build your year-round home or a peaceful retreat, you'll find space, beauty, and opportunity here. Embrace the rhythm of lakeside living—where evening strolls, fishing on the boat in the afternoons, and nature's beauty are part of everyday life. Don't miss your chance to become part of this special community. Welcome home to Longview Estates—where your lakeside dream becomes reality!

## Additional Details:

Lot Acres 0.98

Lot Dimensions 207 x 197 x 109 x 218

School District 206
Taxes \$94
Taxes with Assessments \$94
Tax Year 2025