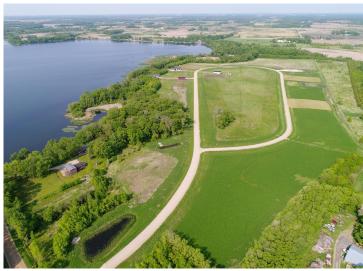

## **Description:**

Welcome to Longview Estates – Your Slice of Lakeside Paradise! Secure your own piece of paradise in Longview Estates, where country living meets lakeside serenity! Located on beautiful Smith Lake, just minutes east of Alexandria and only two hours from the Twin Cities, this thoughtfully designed community offers the best of both convenience and natural beauty. These inner circle lots are all fairly level and some are a bit higher than others. The developer has been planting trees on the property line where they back up to each other. The road will be maintained by the township. Smith Lake is well-known for its excellent fishing, and the public lake access is just around the corner. This lot is perfect for your dream home, with room to spread out and enjoy the peaceful surroundings. Longview Estates offers a variety of spacious lots—some with panoramic lake views, others backing up to a public fishing and wildlife reserve, and a few exclusive lakeside properties. Whether you're looking to build your year-round home or a peaceful retreat, you'll find space, beauty, and opportunity here. Embrace the rhythm of lakeside living—where evening strolls, fishing on the boat in the afternoons, and nature's beauty are part of everyday life. Don't miss your chance to become part of this special community. Welcome home to Longview Estates—where your lakeside dream becomes reality!

## Additional Details:

Lot Acres 0.98

Lot Dimensions 207 x 197 x 109 x 218

School District 206
Taxes \$94
Taxes with Assessments \$94
Tax Year 2025