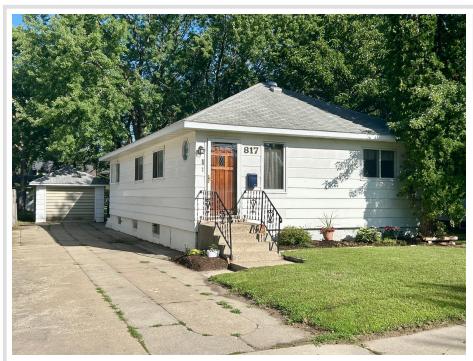

## **Description:**

You will not believe the amount of wonderfully meticulously maintained living space in this home until you see it for yourself. From the outside it looks quaint and cute and then you find the surprising amount of square footage inside. Just over 3000 total sq feet between the main level and basement. Home boasts 2 nice large main level bedrooms, large kitchen and dining, a front living room and a back family room and a nice spacious bath with a jetted tub. Basement features a large family room a 3rd potential bedroom with addition of an egress window, nice 3/4 bath and large laundry area along with amazing amounts of storage areas. Outside the back yard has a magnificent patio area and ample room for entertaining and also peaceful nights enjoying the outdoors. Very nice home at an affordable price. Schedule a showing soon.