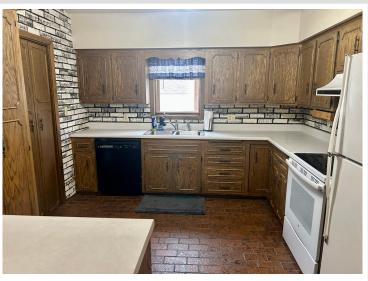

## **Description:**

You will not believe the amount of wonderfully meticulously maintained living space in this home until you see it for yourself. From the outside it looks quaint and cute and then you find the surprising amount of square footage inside. Just over 3000 total sq feet between the main level and basement. Home boasts 2 nice large main level bedrooms, large kitchen and dining, a front living room and a back family room and a nice spacious bath with a jetted tub. Basement features a large family room a 3rd potential bedroom with addition of an egress window, nice 3/4 bath and large laundry area along with amazing amounts of storage areas. Outside the back yard has a magnificent patio area and ample room for entertaining and also peaceful nights enjoying the outdoors. Very nice home at an affordable price. Schedule a showing soon.