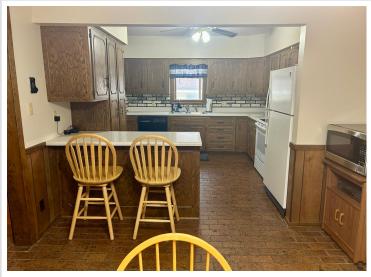

## **Description:**

You will not believe the amount of wonderfully meticulously maintained living space in this home until you see it for yourself. From the outside it looks quaint and cute and then you find the surprising amount of square footage inside. Just over 3000 total sq feet between the main level and basement. Home boasts 2 nice large main level bedrooms, large kitchen and dining, a front living room and a back family room and a nice spacious bath with a jetted tub. Basement features a large family room a 3rd potential bedroom with addition of an egress window, nice 3/4 bath and large laundry area along with amazing amounts of storage areas. Outside the back yard has a magnificent patio area and ample room for entertaining and also peaceful nights enjoying the outdoors. Very nice home at an affordable price. Schedule a showing soon.