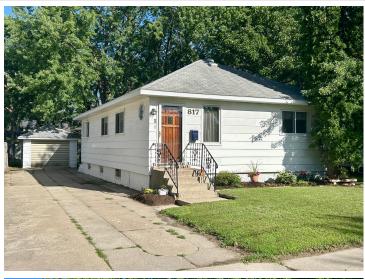

## **Description:**

You will not believe the amount of wonderfully meticulously maintained living space in this home until you see it for yourself. From the outside it looks quaint and cute and then you find the surprising amount of square footage inside. Just over 3000 total sq feet between the main level and basement. Home boasts 2 nice large main level bedrooms, large kitchen and dining, a front living room and a back family room and a nice spacious bath with a jetted tub. Basement features a large family room a 3rd potential bedroom with addition of an egress window, nice 3/4 bath and large laundry area along with amazing amounts of storage areas. Outside the back yard has a magnificent patio area and ample room for entertaining and also peaceful nights enjoying the outdoors. Very nice home at an affordable price. Schedule a showing soon.