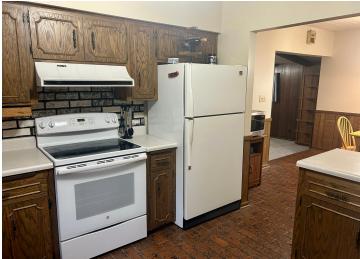

## **Description:**

You will not believe the amount of wonderfully meticulously maintained living space in this home until you see it for yourself. From the outside it looks quaint and cute and then you find the surprising amount of square footage inside. Just over 3000 total sq feet between the main level and basement. Home boasts 2 nice large main level bedrooms, large kitchen and dining, a front living room and a back family room and a nice spacious bath with a jetted tub. Basement features a large family room a 3rd potential bedroom with addition of an egress window, nice 3/4 bath and large laundry area along with amazing amounts of storage areas. Outside the back yard has a magnificent patio area and ample room for entertaining and also peaceful nights enjoying the outdoors. Very nice home at an affordable price. Schedule a showing soon.