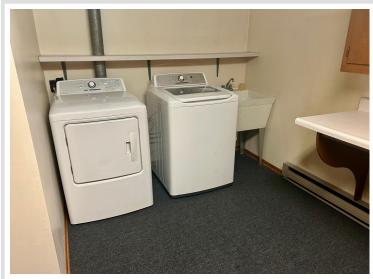

## **Description:**

You will not believe the amount of wonderfully meticulously maintained living space in this home until you see it for yourself. From the outside it looks quaint and cute and then you find the surprising amount of square footage inside. Just over 3000 total sq feet between the main level and basement. Home boasts 2 nice large main level bedrooms, large kitchen and dining, a front living room and a back family room and a nice spacious bath with a jetted tub. Basement features a large family room a 3rd potential bedroom with addition of an egress window, nice 3/4 bath and large laundry area along with amazing amounts of storage areas. Outside the back yard has a magnificent patio area and ample room for entertaining and also peaceful nights enjoying the outdoors. Very nice home at an affordable price. Schedule a showing soon.