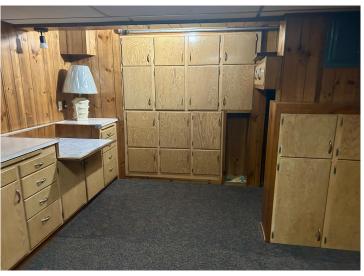

## **Description:**

You will not believe the amount of wonderfully meticulously maintained living space in this home until you see it for yourself. From the outside it looks quaint and cute and then you find the surprising amount of square footage inside. Just over 3000 total sq feet between the main level and basement. Home boasts 2 nice large main level bedrooms, large kitchen and dining, a front living room and a back family room and a nice spacious bath with a jetted tub. Basement features a large family room a 3rd potential bedroom with addition of an egress window, nice 3/4 bath and large laundry area along with amazing amounts of storage areas. Outside the back yard has a magnificent patio area and ample room for entertaining and also peaceful nights enjoying the outdoors. Very nice home at an affordable price. Schedule a showing soon.