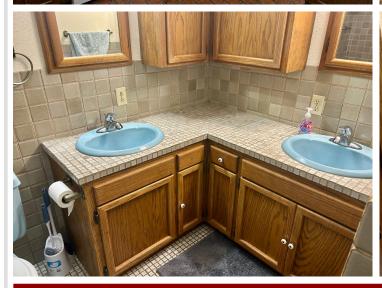

## **Description:**

You will not believe the amount of wonderfully meticulously maintained living space in this home until you see it for yourself. From the outside it looks quaint and cute and then you find the surprising amount of square footage inside. Just over 3000 total sq feet between the main level and basement. Home boasts 2 nice large main level bedrooms, large kitchen and dining, a front living room and a back family room and a nice spacious bath with a jetted tub. Basement features a large family room a 3rd potential bedroom with addition of an egress window, nice 3/4 bath and large laundry area along with amazing amounts of storage areas. Outside the back yard has a magnificent patio area and ample room for entertaining and also peaceful nights enjoying the outdoors. Very nice home at an affordable price. Schedule a showing soon.