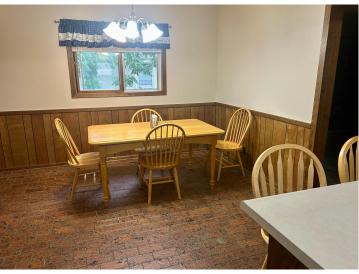

## **Description:**

You will not believe the amount of wonderfully meticulously maintained living space in this home until you see it for yourself. From the outside it looks quaint and cute and then you find the surprising amount of square footage inside. Just over 3000 total sq feet between the main level and basement. Home boasts 2 nice large main level bedrooms, large kitchen and dining, a front living room and a back family room and a nice spacious bath with a jetted tub. Basement features a large family room a 3rd potential bedroom with addition of an egress window, nice 3/4 bath and large laundry area along with amazing amounts of storage areas. Outside the back yard has a magnificent patio area and ample room for entertaining and also peaceful nights enjoying the outdoors. Very nice home at an affordable price. Schedule a showing soon.