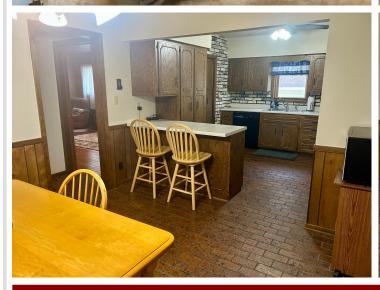

## **Description:**

You will not believe the amount of wonderfully meticulously maintained living space in this home until you see it for yourself. From the outside it looks quaint and cute and then you find the surprising amount of square footage inside. Just over 3000 total sq feet between the main level and basement. Home boasts 2 nice large main level bedrooms, large kitchen and dining, a front living room and a back family room and a nice spacious bath with a jetted tub. Basement features a large family room a 3rd potential bedroom with addition of an egress window, nice 3/4 bath and large laundry area along with amazing amounts of storage areas. Outside the back yard has a magnificent patio area and ample room for entertaining and also peaceful nights enjoying the outdoors. Very nice home at an affordable price. Schedule a showing soon.