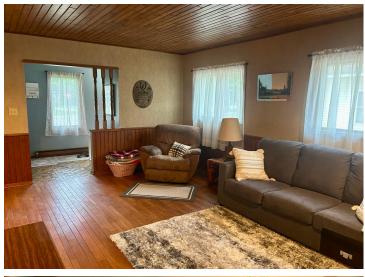

## **Description:**

You will not believe the amount of wonderfully meticulously maintained living space in this home until you see it for yourself. From the outside it looks quaint and cute and then you find the surprising amount of square footage inside. Just over 3000 total sq feet between the main level and basement. Home boasts 2 nice large main level bedrooms, large kitchen and dining, a front living room and a back family room and a nice spacious bath with a jetted tub. Basement features a large family room a 3rd potential bedroom with addition of an egress window, nice 3/4 bath and large laundry area along with amazing amounts of storage areas. Outside the back yard has a magnificent patio area and ample room for entertaining and also peaceful nights enjoying the outdoors. Very nice home at an affordable price. Schedule a showing soon.