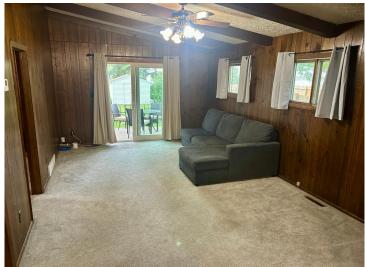

## **Description:**

You will not believe the amount of wonderfully meticulously maintained living space in this home until you see it for yourself. From the outside it looks quaint and cute and then you find the surprising amount of square footage inside. Just over 3000 total sq feet between the main level and basement. Home boasts 2 nice large main level bedrooms, large kitchen and dining, a front living room and a back family room and a nice spacious bath with a jetted tub. Basement features a large family room a 3rd potential bedroom with addition of an egress window, nice 3/4 bath and large laundry area along with amazing amounts of storage areas. Outside the back yard has a magnificent patio area and ample room for entertaining and also peaceful nights enjoying the outdoors. Very nice home at an affordable price. Schedule a showing soon.