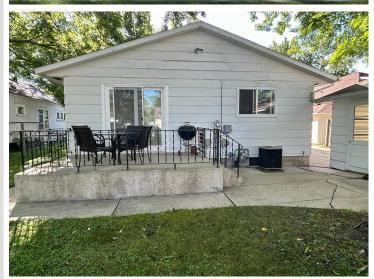

## **Description:**

You will not believe the amount of wonderfully meticulously maintained living space in this home until you see it for yourself. From the outside it looks quaint and cute and then you find the surprising amount of square footage inside. Just over 3000 total sq feet between the main level and basement. Home boasts 2 nice large main level bedrooms, large kitchen and dining, a front living room and a back family room and a nice spacious bath with a jetted tub. Basement features a large family room a 3rd potential bedroom with addition of an egress window, nice 3/4 bath and large laundry area along with amazing amounts of storage areas. Outside the back yard has a magnificent patio area and ample room for entertaining and also peaceful nights enjoying the outdoors. Very nice home at an affordable price. Schedule a showing soon.