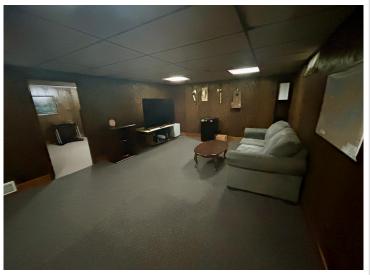

## **Description:**

You will not believe the amount of wonderfully meticulously maintained living space in this home until you see it for yourself. From the outside it looks quaint and cute and then you find the surprising amount of square footage inside. Just over 3000 total sq feet between the main level and basement. Home boasts 2 nice large main level bedrooms, large kitchen and dining, a front living room and a back family room and a nice spacious bath with a jetted tub. Basement features a large family room a 3rd potential bedroom with addition of an egress window, nice 3/4 bath and large laundry area along with amazing amounts of storage areas. Outside the back yard has a magnificent patio area and ample room for entertaining and also peaceful nights enjoying the outdoors. Very nice home at an affordable price. Schedule a showing soon.