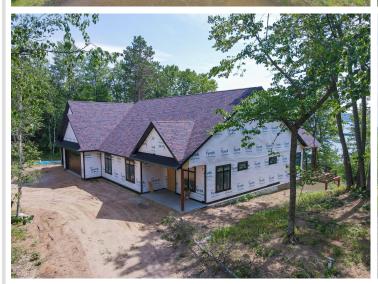

## **Description:**

Discover this rare opportunity to own a premier, custom built, lakefront home on Lower Bottle Lake. Designed for refined living and wonderful views, this 6,000 square foot home blends timeless luxury with modern functionality, all set on an expansive lot with nearly 500 feet of private shoreline. Currently under construction (foundation, framing, and mechanical rough ins are complete), this home offers a unique chance to personalize your final finishes while enjoying the confidence of a high end design already underway.

## Additional Details:

Year Built 2024 Lot Acres 8.15

Lot Dimensions 490x1200x385x830

Garage Stalls 3
School District 309
Taxes \$1,812
Taxes with Assessments \$1,812
Tax Year 2025