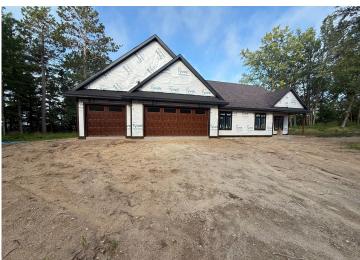

## **Description:**

Discover this rare opportunity to own a premier, custom built, lakefront home on Lower Bottle Lake. Designed for refined living and wonderful views, this 6,000 square foot home blends timeless luxury with modern functionality, all set on an expansive lot with nearly 500 feet of private shoreline. Currently under construction (foundation, framing, and mechanical rough ins are complete), this home offers a unique chance to personalize your final finishes while enjoying the confidence of a high end design already underway.

## Additional Details:

Year Built 2024 Lot Acres 8.15

Lot Dimensions 490x1200x385x830

Garage Stalls 3
School District 309
Taxes \$1,812
Taxes with Assessments \$1,812
Tax Year 2025