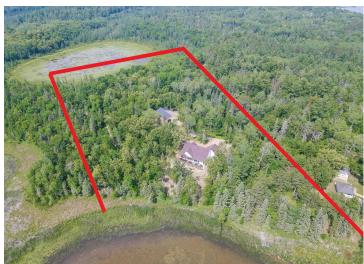

## **Description:**

Discover this rare opportunity to own a premier, custom built, lakefront home on Lower Bottle Lake. Designed for refined living and wonderful views, this 6,000 square foot home blends timeless luxury with modern functionality, all set on an expansive lot with nearly 500 feet of private shoreline. Currently under construction (foundation, framing, and mechanical rough ins are complete), this home offers a unique chance to personalize your final finishes while enjoying the confidence of a high end design already underway.

## Additional Details:

Year Built 2024 Lot Acres 8.15

Lot Dimensions 490x1200x385x830

Garage Stalls 3
School District 309
Taxes \$1,812
Taxes with Assessments \$1,812
Tax Year 2025