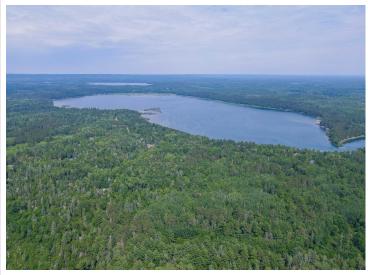

## **Description:**

Discover this rare opportunity to own a premier, custom built, lakefront home on Lower Bottle Lake. Designed for refined living and wonderful views, this 6,000 square foot home blends timeless luxury with modern functionality, all set on an expansive lot with nearly 500 feet of private shoreline. Currently under construction (foundation, framing, and mechanical rough ins are complete), this home offers a unique chance to personalize your final finishes while enjoying the confidence of a high end design already underway.

## Additional Details:

Year Built 2024 Lot Acres 8.15

Lot Dimensions 490x1200x385x830

Garage Stalls 3
School District 309
Taxes \$1,812
Taxes with Assessments \$1,812
Tax Year 2025