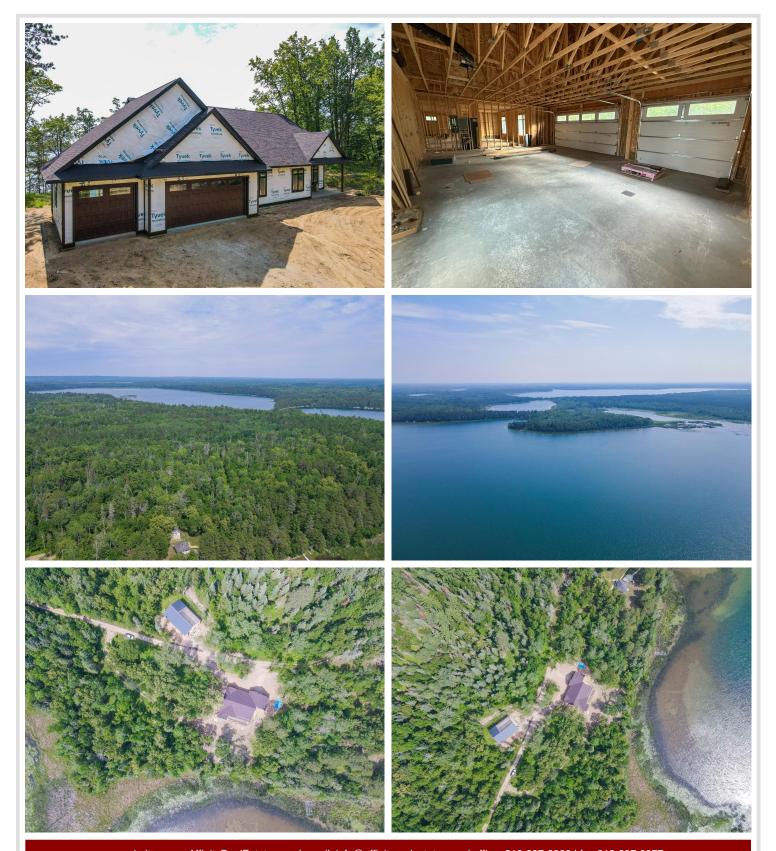

## **Description:**

Discover this rare opportunity to own a premier, custom built, lakefront home on Lower Bottle Lake. Designed for refined living and wonderful views, this 6,000 square foot home blends timeless luxury with modern functionality, all set on an expansive lot with nearly 500 feet of private shoreline. Currently under construction (foundation, framing, and mechanical rough ins are complete), this home offers a unique chance to personalize your final finishes while enjoying the confidence of a high end design already underway.

Planned highlights include: 3 grand bedroom layouts, plus a private home office, resort style primary suite with panoramic lake views, chef inspired butler's pantry, elegant sunroom looking South over Lower Bottle Lake, theatre room, and dedicated exercise space.

## Additional Details:

Year Built 2024 Lot Acres 8.15

Lot Dimensions 490x1200x385x830

Garage Stalls 3
School District 309
Taxes \$1,812
Taxes with Assessments \$1,812
Tax Year 2025