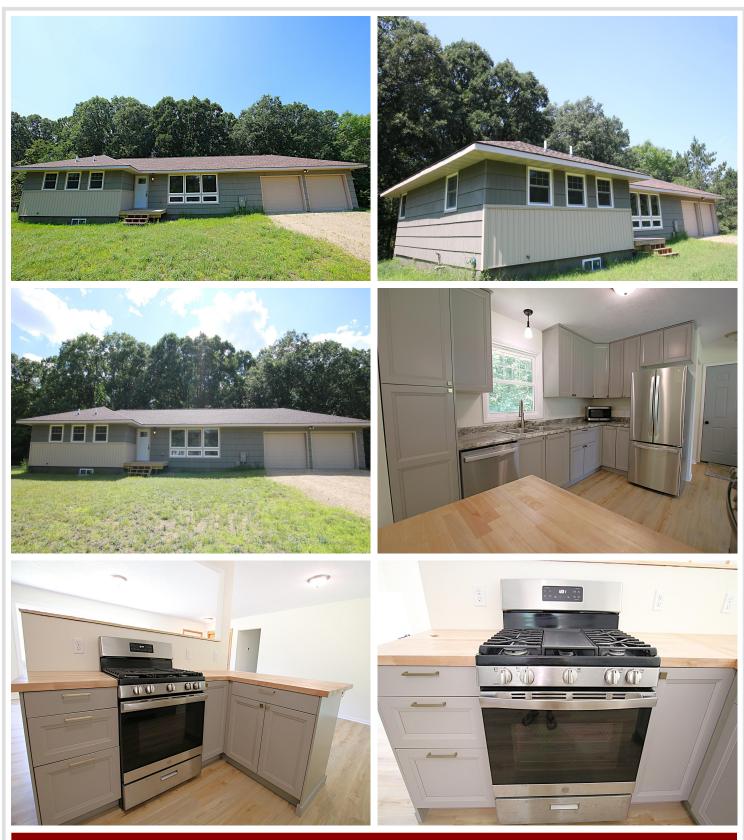

## **Description:**

Peace and quiet describes this 4 acre property located on Crow Wing River with 235 feet of river frontage AND access to Simon Lake. Home is move-in ready, all the work has been completed. This 4 bedrooms, 2 full bath ranch style home has been completely renovated. House was moved to this location in 2023. Complete remodel in 2023 and 2024 on this house includes: New ICF basement, septic system, drilled well, shingles, new windows, siding, heating system including furnace and duct work, central air conditioner, 2 car insulated attached garage, new kitchen and bathroom cabinets, flooring throughout, interior paint, new front door, fiber optics Internet service. If you're looking for space for kids and pets and maybe raise some chickens as well as gardening, don't hesitate to schedule your showing appointment.