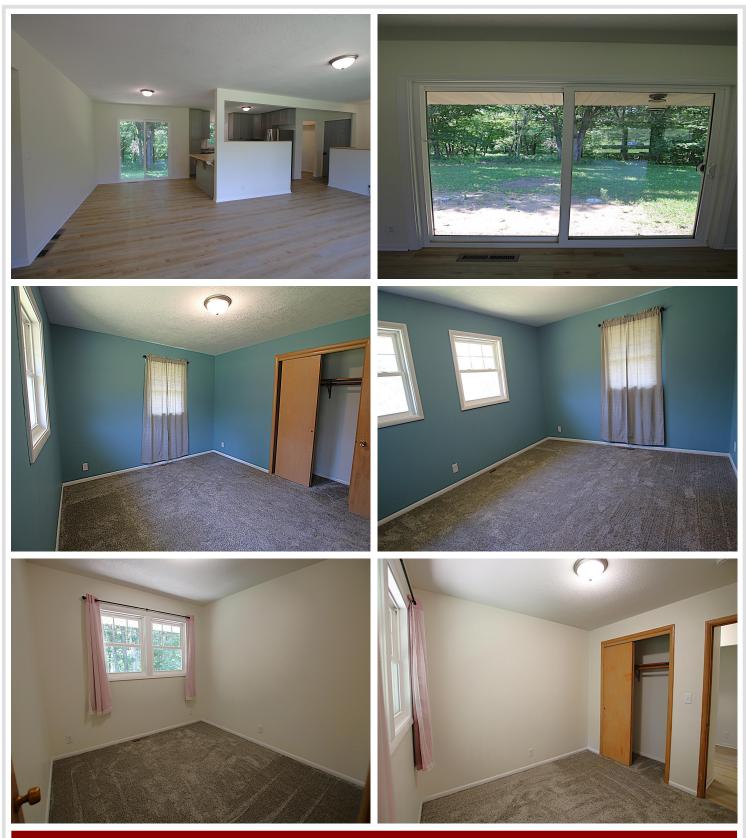

## **Description:**

Peace and quiet describes this 4 acre property located on Crow Wing River with 235 feet of river frontage AND access to Simon Lake. Home is move-in ready, all the work has been completed. This 4 bedrooms, 2 full bath ranch style home has been completely renovated. House was moved to this location in 2023. Complete remodel in 2023 and 2024 on this house includes: New ICF basement, septic system, drilled well, shingles, new windows, siding, heating system including furnace and duct work, central air conditioner, 2 car insulated attached garage, new kitchen and bathroom cabinets, flooring throughout, interior paint, new front door, fiber optics Internet service. If you're looking for space for kids and pets and maybe raise some chickens as well as gardening, don't hesitate to schedule your showing appointment.