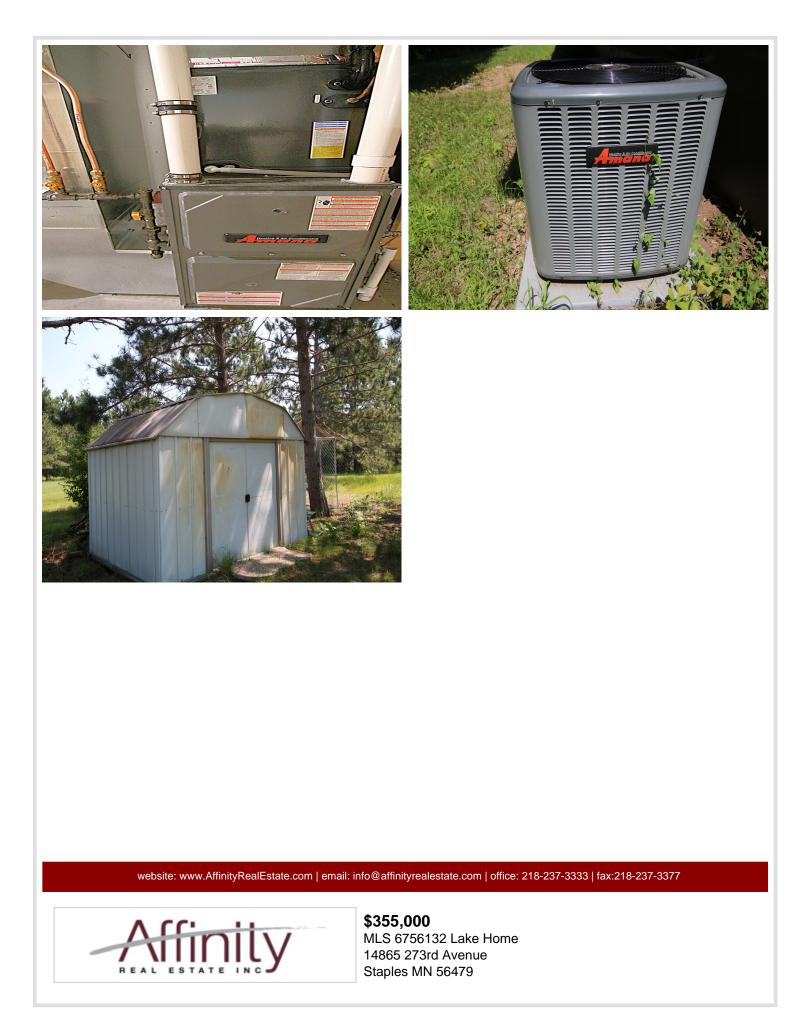

## **Description:**

Peace and quiet describes this 4 acre property located on Crow Wing River with 235 feet of river frontage AND access to Simon Lake. Home is move-in ready, all the work has been completed. This 4 bedrooms, 2 full bath ranch style home has been completely renovated. House was moved to this location in 2023. Complete remodel in 2023 and 2024 on this house includes: New ICF basement, septic system, drilled well, shingles, new windows, siding, heating system including furnace and duct work, central air conditioner, 2 car insulated attached garage, new kitchen and bathroom cabinets, flooring throughout, interior paint, new front door, fiber optics Internet service. If you're looking for space for kids and pets and maybe raise some chickens as well as gardening, don't hesitate to schedule your showing appointment.

## Additional Features:

Fuel: Propane Heat: Forced Air