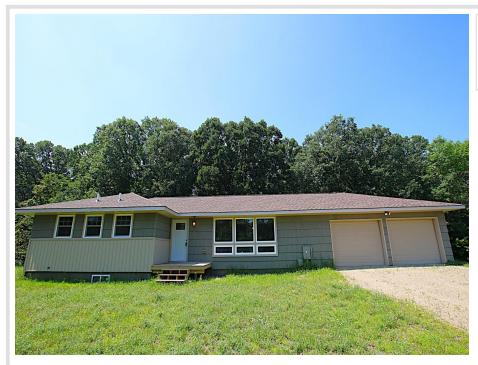

## **Description:**

Peace and quiet describes this 4 acre property located on Crow Wing River with 235 feet of river frontage AND access to Simon Lake. Home is move-in ready, all the work has been completed. This 4 bedrooms, 2 full bath ranch style home has been completely renovated. House was moved to this location in 2023. Complete remodel in 2023 and 2024 on this house includes: New ICF basement, septic system, drilled well, shingles, new windows, siding, heating system including furnace and duct work, central air conditioner, 2 car insulated attached garage, new kitchen and bathroom cabinets, flooring throughout, interior paint, new front door, fiber optics Internet service. If you're looking for space for kids and pets and maybe raise some chickens as well as gardening, don't hesitate to schedule your showing appointment.