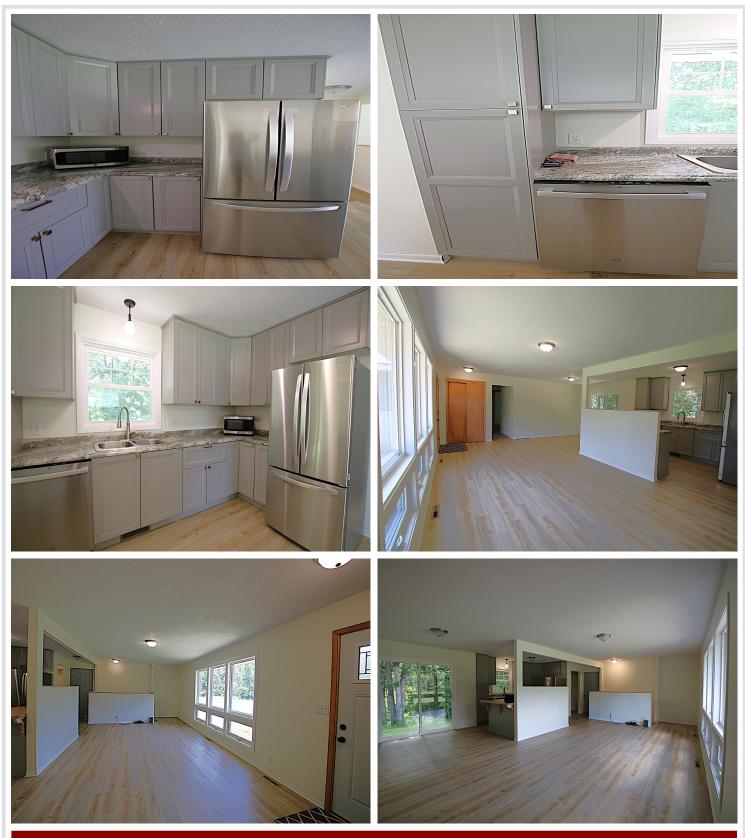

## **Description:**

Peace and quiet describes this 4 acre property located on Crow Wing River with 235 feet of river frontage AND access to Simon Lake. Home is move-in ready, all the work has been completed. This 4 bedrooms, 2 full bath ranch style home has been completely renovated. House was moved to this location in 2023. Complete remodel in 2023 and 2024 on this house includes: New ICF basement, septic system, drilled well, shingles, new windows, siding, heating system including furnace and duct work, central air conditioner, 2 car insulated attached garage, new kitchen and bathroom cabinets, flooring throughout, interior paint, new front door, fiber optics Internet service. If you're looking for space for kids and pets and maybe raise some chickens as well as gardening, don't hesitate to schedule your showing appointment.