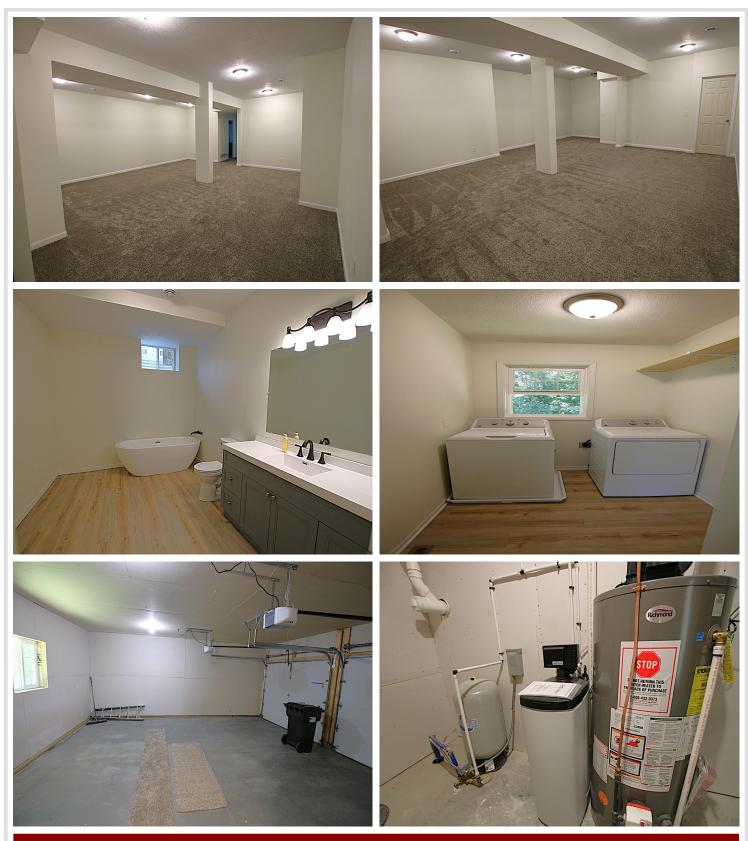

## **Description:**

Peace and quiet describes this 4 acre property located on Crow Wing River with 235 feet of river frontage AND access to Simon Lake. Home is move-in ready, all the work has been completed. This 4 bedrooms, 2 full bath ranch style home has been completely renovated. House was moved to this location in 2023. Complete remodel in 2023 and 2024 on this house includes: New ICF basement, septic system, drilled well, shingles, new windows, siding, heating system including furnace and duct work, central air conditioner, 2 car insulated attached garage, new kitchen and bathroom cabinets, flooring throughout, interior paint, new front door, fiber optics Internet service. If you're looking for space for kids and pets and maybe raise some chickens as well as gardening, don't hesitate to schedule your showing appointment.