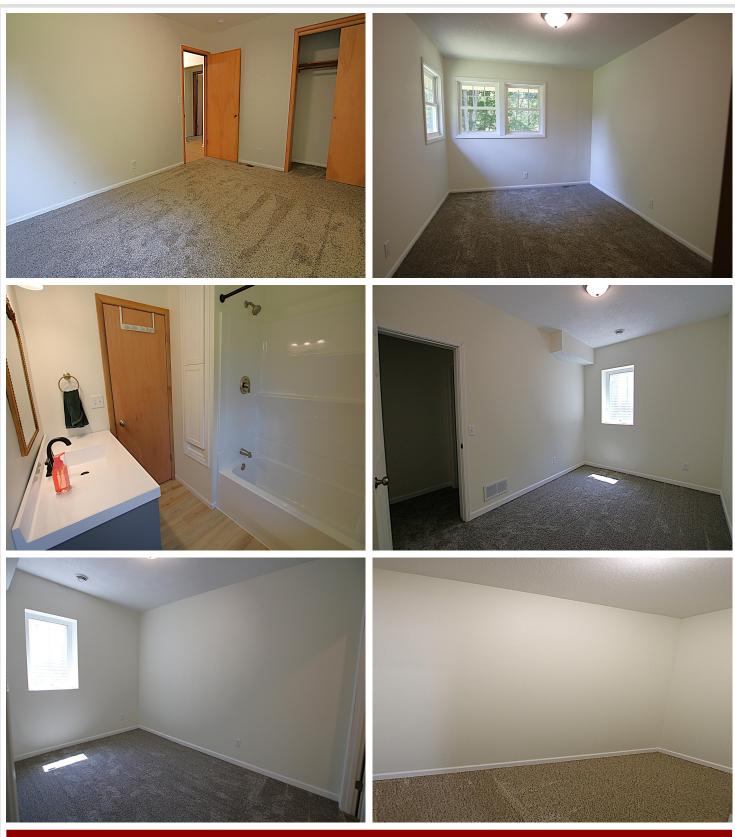

## **Description:**

Peace and quiet describes this 4 acre property located on Crow Wing River with 235 feet of river frontage AND access to Simon Lake. Home is move-in ready, all the work has been completed. This 4 bedrooms, 2 full bath ranch style home has been completely renovated. House was moved to this location in 2023. Complete remodel in 2023 and 2024 on this house includes: New ICF basement, septic system, drilled well, shingles, new windows, siding, heating system including furnace and duct work, central air conditioner, 2 car insulated attached garage, new kitchen and bathroom cabinets, flooring throughout, interior paint, new front door, fiber optics Internet service. If you're looking for space for kids and pets and maybe raise some chickens as well as gardening, don't hesitate to schedule your showing appointment.