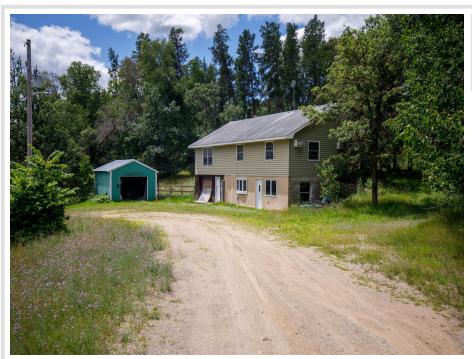

## **Description:**

This property is a true gem, offering endless possibilities with both a spacious workshop and a charming main house. With a combined 4-bedroom, 3-bathroom layout, it sits on an expansive 15-acre lot that blends wooded areas with open fields, providing a stunning backdrop for any vision you have in mind. The property is nearly fully fenced and includes a paddock off the barn, ideal for various uses.

Most furnishings in the houses and large air compressor in the shop will remain with the property, making it as turnkey as possible. Whether you're an investor seeking your next project or a buyer ready to create a custom retreat, this property is a blank canvas awaiting your personal touch. Its versatile layout and extensive grounds make it suitable for a private residence or potential income-generating venture.

## **Additional Details:**

Year Built 2006 Lot Acres 15

990x660x990x660 Lot Dimensions

Garage Stalls School District 308 Taxes \$2,540 Taxes with Assessments \$2.960 Tax Year 2024