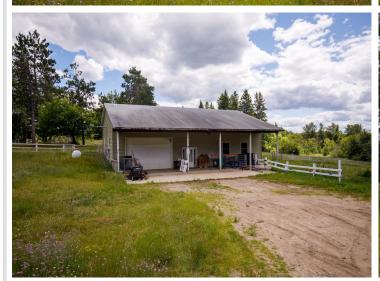

## **Description:**

This property is a true gem, offering endless possibilities with both a spacious workshop and a charming main house. With a combined 4-bedroom, 3-bathroom layout, it sits on an expansive 15-acre lot that blends wooded areas with open fields, providing a stunning backdrop for any vision you have in mind. The property is nearly fully fenced and includes a paddock off the barn, ideal for various uses.

Most furnishings in the houses and large air compressor in the shop will remain with the property, making it as turnkey as possible. Whether you're an investor seeking your next project or a buyer ready to create a custom retreat, this property is a blank canvas awaiting your personal touch. Its versatile layout and extensive grounds make it suitable for a private residence or potential income-generating venture.