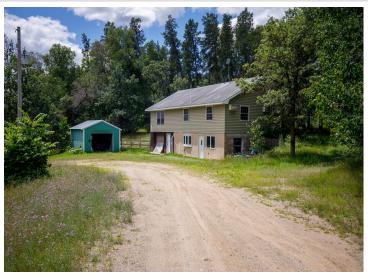

## **Description:**

This property is a true gem, offering endless possibilities with both a spacious workshop and a charming main house. With a combined 4-bedroom, 3-bathroom layout, it sits on an expansive 15-acre lot that blends wooded areas with open fields, providing a stunning backdrop for any vision you have in mind. The property is nearly fully fenced and includes a paddock off the barn, ideal for various uses.

Most furnishings in the houses and large air compressor in the shop will remain with the property, making it as turnkey as possible. Whether you're an investor seeking your next project or a buyer ready to create a custom retreat, this property is a blank canvas awaiting your personal touch. Its versatile layout and extensive grounds make it suitable for a private residence or potential income-generating venture.

## **Additional Details:**

Year Built 2006 Lot Acres 15

990x660x990x660 Lot Dimensions

Garage Stalls School District 308 Taxes \$2,540 Taxes with Assessments \$2.960 Tax Year 2024