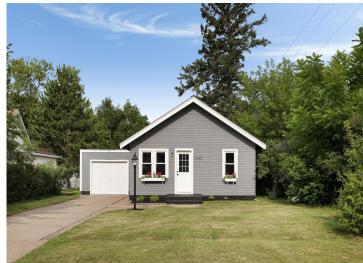

MLS 6756217 Residential

\$229,900

770 sq ft 2 bedrooms 1 baths

1602 Pennsylvania Avenue Brainerd MN 56401

Status: Active

## **Description:**

Brimming with character and timeless charm, this beautifully updated two-bedroom residence is nestled on a coveted corner lot in one of Brainerd's most desirable neighborhoods. Rich in original details—arched doorways, sunlit spaces, and classic lines—the home has been thoughtfully enhanced for modern living. A stunning remodeled kitchen showcases new cabinetry, granite countertops, stylish backsplash, updated sink and faucet, and a suite of new appliances. Fresh interior paint graces every wall, ceiling, and window, while new hardware adds a cohesive, polished touch throughout. The bathroom has been fully renovated, and the primary bedroom features new flooring for added comfort. Additional highlights include freshly painted exterior surfaces, a painted garage floor, and tasteful landscaping that enhances curb appeal. The private, fenced backyard offers a serene setting for outdoor dining, gardening, or peaceful moments. A true blend of vintage charm and modern refinement—this is a home you won't want to miss.