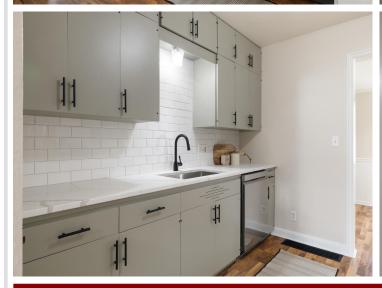

## **Description:**

Brimming with character and timeless charm, this beautifully updated two-bedroom residence is nestled on a coveted corner lot in one of Brainerd's most desirable neighborhoods. Rich in original details—arched doorways, sunlit spaces, and classic lines—the home has been thoughtfully enhanced for modern living. A stunning remodeled kitchen showcases new cabinetry, granite countertops, stylish backsplash, updated sink and faucet, and a suite of new appliances. Fresh interior paint graces every wall, ceiling, and window, while new hardware adds a cohesive, polished touch throughout. The bathroom has been fully renovated, and the primary bedroom features new flooring for added comfort. Additional highlights include freshly painted exterior surfaces, a painted garage floor, and tasteful landscaping that enhances curb appeal. The private, fenced backyard offers a serene setting for outdoor dining, gardening, or peaceful moments. A true blend of vintage charm and modern refinement—this is a home you won't want to miss.