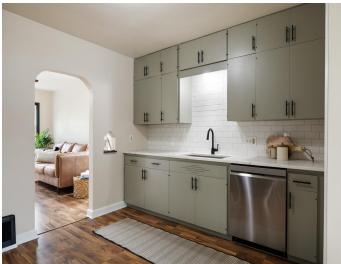

## **Description:**

Brimming with character and timeless charm, this beautifully updated two-bedroom residence is nestled on a coveted corner lot in one of Brainerd's most desirable neighborhoods. Rich in original details—arched doorways, sunlit spaces, and classic lines—the home has been thoughtfully enhanced for modern living. A stunning remodeled kitchen showcases new cabinetry, granite countertops, stylish backsplash, updated sink and faucet, and a suite of new appliances. Fresh interior paint graces every wall, ceiling, and window, while new hardware adds a cohesive, polished touch throughout. The bathroom has been fully renovated, and the primary bedroom features new flooring for added comfort. Additional highlights include freshly painted exterior surfaces, a painted garage floor, and tasteful landscaping that enhances curb appeal. The private, fenced backyard offers a serene setting for outdoor dining, gardening, or peaceful moments. A true blend of vintage charm and modern refinement—this is a home you won't want to miss.