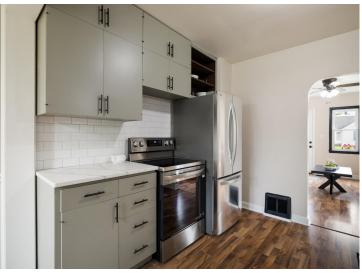

## **Description:**

Brimming with character and timeless charm, this beautifully updated two-bedroom residence is nestled on a coveted corner lot in one of Brainerd's most desirable neighborhoods. Rich in original details—arched doorways, sunlit spaces, and classic lines—the home has been thoughtfully enhanced for modern living. A stunning remodeled kitchen showcases new cabinetry, granite countertops, stylish backsplash, updated sink and faucet, and a suite of new appliances. Fresh interior paint graces every wall, ceiling, and window, while new hardware adds a cohesive, polished touch throughout. The bathroom has been fully renovated, and the primary bedroom features new flooring for added comfort. Additional highlights include freshly painted exterior surfaces, a painted garage floor, and tasteful landscaping that enhances curb appeal. The private, fenced backyard offers a serene setting for outdoor dining, gardening, or peaceful moments. A true blend of vintage charm and modern refinement—this is a home you won't want to miss.