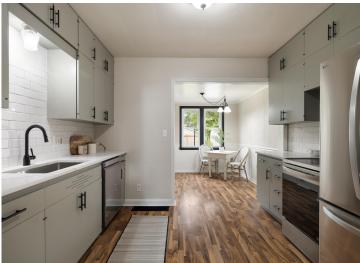

## **Description:**

Brimming with character and timeless charm, this beautifully updated two-bedroom residence is nestled on a coveted corner lot in one of Brainerd's most desirable neighborhoods. Rich in original details—arched doorways, sunlit spaces, and classic lines—the home has been thoughtfully enhanced for modern living. A stunning remodeled kitchen showcases new cabinetry, granite countertops, stylish backsplash, updated sink and faucet, and a suite of new appliances. Fresh interior paint graces every wall, ceiling, and window, while new hardware adds a cohesive, polished touch throughout. The bathroom has been fully renovated, and the primary bedroom features new flooring for added comfort. Additional highlights include freshly painted exterior surfaces, a painted garage floor, and tasteful landscaping that enhances curb appeal. The private, fenced backyard offers a serene setting for outdoor dining, gardening, or peaceful moments. A true blend of vintage charm and modern refinement—this is a home you won't want to miss.