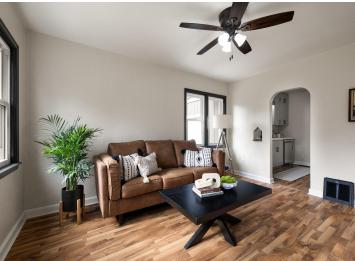

## **Description:**

Brimming with character and timeless charm, this beautifully updated two-bedroom residence is nestled on a coveted corner lot in one of Brainerd's most desirable neighborhoods. Rich in original details—arched doorways, sunlit spaces, and classic lines—the home has been thoughtfully enhanced for modern living. A stunning remodeled kitchen showcases new cabinetry, granite countertops, stylish backsplash, updated sink and faucet, and a suite of new appliances. Fresh interior paint graces every wall, ceiling, and window, while new hardware adds a cohesive, polished touch throughout. The bathroom has been fully renovated, and the primary bedroom features new flooring for added comfort. Additional highlights include freshly painted exterior surfaces, a painted garage floor, and tasteful landscaping that enhances curb appeal. The private, fenced backyard offers a serene setting for outdoor dining, gardening, or peaceful moments. A true blend of vintage charm and modern refinement—this is a home you won't want to miss.