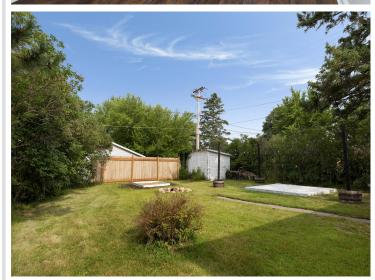

## **Description:**

Brimming with character and timeless charm, this beautifully updated two-bedroom residence is nestled on a coveted corner lot in one of Brainerd's most desirable neighborhoods. Rich in original details—arched doorways, sunlit spaces, and classic lines—the home has been thoughtfully enhanced for modern living. A stunning remodeled kitchen showcases new cabinetry, granite countertops, stylish backsplash, updated sink and faucet, and a suite of new appliances. Fresh interior paint graces every wall, ceiling, and window, while new hardware adds a cohesive, polished touch throughout. The bathroom has been fully renovated, and the primary bedroom features new flooring for added comfort. Additional highlights include freshly painted exterior surfaces, a painted garage floor, and tasteful landscaping that enhances curb appeal. The private, fenced backyard offers a serene setting for outdoor dining, gardening, or peaceful moments. A true blend of vintage charm and modern refinement—this is a home you won't want to miss.