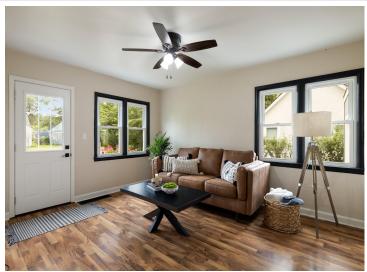

## **Description:**

Brimming with character and timeless charm, this beautifully updated two-bedroom residence is nestled on a coveted corner lot in one of Brainerd's most desirable neighborhoods. Rich in original details—arched doorways, sunlit spaces, and classic lines—the home has been thoughtfully enhanced for modern living. A stunning remodeled kitchen showcases new cabinetry, granite countertops, stylish backsplash, updated sink and faucet, and a suite of new appliances. Fresh interior paint graces every wall, ceiling, and window, while new hardware adds a cohesive, polished touch throughout. The bathroom has been fully renovated, and the primary bedroom features new flooring for added comfort. Additional highlights include freshly painted exterior surfaces, a painted garage floor, and tasteful landscaping that enhances curb appeal. The private, fenced backyard offers a serene setting for outdoor dining, gardening, or peaceful moments. A true blend of vintage charm and modern refinement—this is a home you won't want to miss.