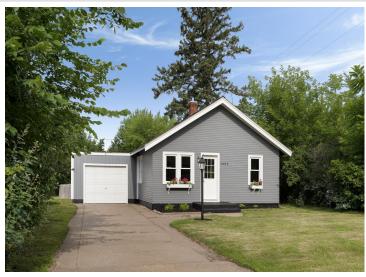

## **Description:**

Brimming with character and timeless charm, this beautifully updated two-bedroom residence is nestled on a coveted corner lot in one of Brainerd's most desirable neighborhoods. Rich in original details—arched doorways, sunlit spaces, and classic lines—the home has been thoughtfully enhanced for modern living. A stunning remodeled kitchen showcases new cabinetry, granite countertops, stylish backsplash, updated sink and faucet, and a suite of new appliances. Fresh interior paint graces every wall, ceiling, and window, while new hardware adds a cohesive, polished touch throughout. The bathroom has been fully renovated, and the primary bedroom features new flooring for added comfort. Additional highlights include freshly painted exterior surfaces, a painted garage floor, and tasteful landscaping that enhances curb appeal. The private, fenced backyard offers a serene setting for outdoor dining, gardening, or peaceful moments. A true blend of vintage charm and modern refinement—this is a home you won't want to miss.