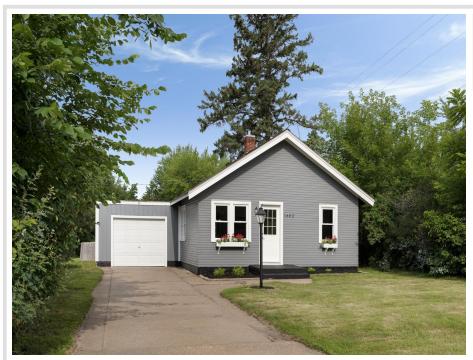

## **Description:**

Brimming with character and timeless charm, this beautifully updated two-bedroom residence is nestled on a coveted corner lot in one of Brainerd's most desirable neighborhoods. Rich in original details—arched doorways, sunlit spaces, and classic lines—the home has been thoughtfully enhanced for modern living. A stunning remodeled kitchen showcases new cabinetry, granite countertops, stylish backsplash, updated sink and faucet, and a suite of new appliances. Fresh interior paint graces every wall, ceiling, and window, while new hardware adds a cohesive, polished touch throughout. The bathroom has been fully renovated, and the primary bedroom features new flooring for added comfort. Additional highlights include freshly painted exterior surfaces, a painted garage floor, and tasteful landscaping that enhances curb appeal. The private, fenced backyard offers a serene setting for outdoor dining, gardening, or peaceful moments. A true blend of vintage charm and modern refinement—this is a home you won't want to miss.