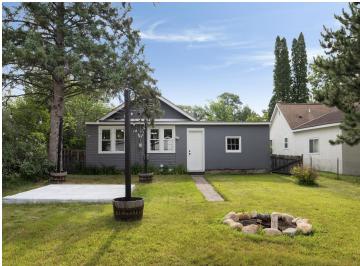

## **Description:**

Brimming with character and timeless charm, this beautifully updated two-bedroom residence is nestled on a coveted corner lot in one of Brainerd's most desirable neighborhoods. Rich in original details—arched doorways, sunlit spaces, and classic lines—the home has been thoughtfully enhanced for modern living. A stunning remodeled kitchen showcases new cabinetry, granite countertops, stylish backsplash, updated sink and faucet, and a suite of new appliances. Fresh interior paint graces every wall, ceiling, and window, while new hardware adds a cohesive, polished touch throughout. The bathroom has been fully renovated, and the primary bedroom features new flooring for added comfort. Additional highlights include freshly painted exterior surfaces, a painted garage floor, and tasteful landscaping that enhances curb appeal. The private, fenced backyard offers a serene setting for outdoor dining, gardening, or peaceful moments. A true blend of vintage charm and modern refinement—this is a home you won't want to miss.