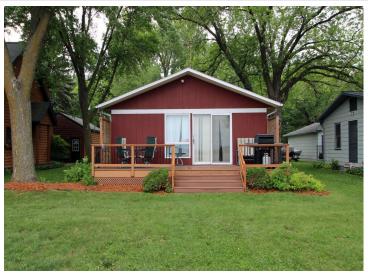

# Charming Cabin on Lake Ida!

Wake up to stunning sunrises and enjoy all day natural light in this charming east-facing cabin with flat, level elevation to a sandy shoreline. Nestled along a protected inner curve of the lake, the setting is perfect for swimming and relaxing by the water. Inside, you'll find rich walnut flooring, granite countertops, and beautiful lake views easily enjoyed from both the kitchen and living room. Step outside to a low-maintenance composite deck overlooking the water, ideal for morning coffee or evening chats. Located just 20 minutes from town and only 15 minutes to the local brewery and winery, this cabin is tucked away on a paved, dead-end road and includes a detached one-stall garage for storing all your lake toys. Just unlock the door and start making memories, lake days await!