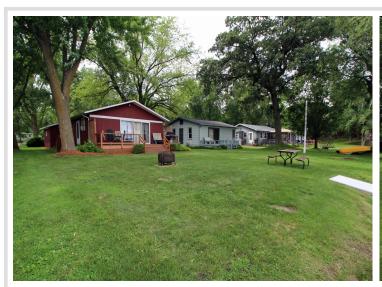

# Charming Cabin on Lake Ida!

Wake up to stunning sunrises and enjoy all day natural light in this charming east-facing cabin with flat, level elevation to a sandy shoreline. Nestled along a protected inner curve of the lake, the setting is perfect for swimming and relaxing by the water. Inside, you'll find rich walnut flooring, granite countertops, and beautiful lake views easily enjoyed from both the kitchen and living room. Step outside to a low-maintenance composite deck overlooking the water, ideal for morning coffee or evening chats. Located just 20 minutes from town and only 15 minutes to the local brewery and winery, this cabin is tucked away on a paved, dead-end road and includes a detached one-stall garage for storing all your lake toys. Just unlock the door and start making memories, lake days await!