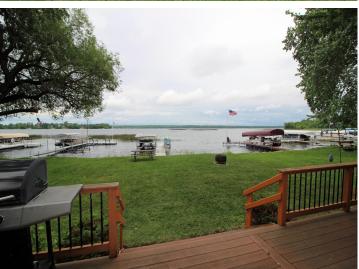

# Charming Cabin on Lake Ida!

Wake up to stunning sunrises and enjoy all day natural light in this charming east-facing cabin with flat, level elevation to a sandy shoreline. Nestled along a protected inner curve of the lake, the setting is perfect for swimming and relaxing by the water. Inside, you'll find rich walnut flooring, granite countertops, and beautiful lake views easily enjoyed from both the kitchen and living room. Step outside to a low-maintenance composite deck overlooking the water, ideal for morning coffee or evening chats. Located just 20 minutes from town and only 15 minutes to the local brewery and winery, this cabin is tucked away on a paved, dead-end road and includes a detached one-stall garage for storing all your lake toys. Just unlock the door and start making memories, lake days await!