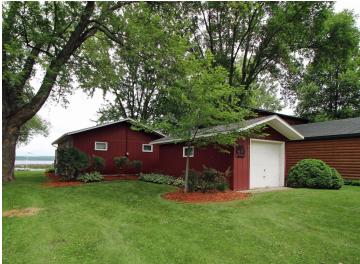

# Charming Cabin on Lake Ida!

Wake up to stunning sunrises and enjoy all day natural light in this charming east-facing cabin with flat, level elevation to a sandy shoreline. Nestled along a protected inner curve of the lake, the setting is perfect for swimming and relaxing by the water. Inside, you'll find rich walnut flooring, granite countertops, and beautiful lake views easily enjoyed from both the kitchen and living room. Step outside to a low-maintenance composite deck overlooking the water, ideal for morning coffee or evening chats. Located just 20 minutes from town and only 15 minutes to the local brewery and winery, this cabin is tucked away on a paved, dead-end road and includes a detached one-stall garage for storing all your lake toys. Just unlock the door and start making memories, lake days await!

### **Additional Details:**

Year Built 1966 Lot Acres 0.16

Lot Dimensions 50 x 116 x 50 x 114

Garage Stalls 1 School District 206 Taxes \$2,450 Taxes with Assessments \$2,450 Tax Year 2025