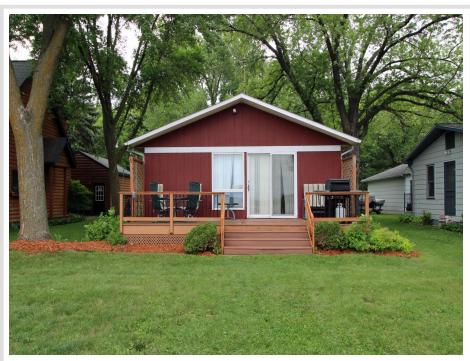

# Charming Cabin on Lake Ida!

Wake up to stunning sunrises and enjoy all day natural light in this charming east-facing cabin with flat, level elevation to a sandy shoreline. Nestled along a protected inner curve of the lake, the setting is perfect for swimming and relaxing by the water. Inside, you'll find rich walnut flooring, granite countertops, and beautiful lake views easily enjoyed from both the kitchen and living room. Step outside to a low-maintenance composite deck overlooking the water, ideal for morning coffee or evening chats. Located just 20 minutes from town and only 15 minutes to the local brewery and winery, this cabin is tucked away on a paved, dead-end road and includes a detached one-stall garage for storing all your lake toys. Just unlock the door and start making memories, lake days await!