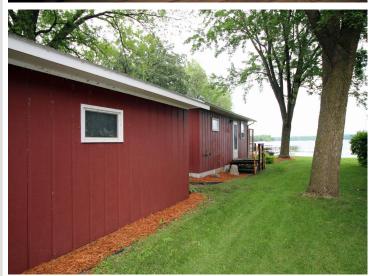

# Charming Cabin on Lake Ida!

Wake up to stunning sunrises and enjoy all day natural light in this charming east-facing cabin with flat, level elevation to a sandy shoreline. Nestled along a protected inner curve of the lake, the setting is perfect for swimming and relaxing by the water. Inside, you'll find rich walnut flooring, granite countertops, and beautiful lake views easily enjoyed from both the kitchen and living room. Step outside to a low-maintenance composite deck overlooking the water, ideal for morning coffee or evening chats. Located just 20 minutes from town and only 15 minutes to the local brewery and winery, this cabin is tucked away on a paved, dead-end road and includes a detached one-stall garage for storing all your lake toys. Just unlock the door and start making memories, lake days await!