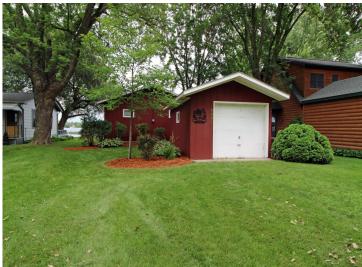

# Charming Cabin on Lake Ida!

Wake up to stunning sunrises and enjoy all day natural light in this charming east-facing cabin with flat, level elevation to a sandy shoreline. Nestled along a protected inner curve of the lake, the setting is perfect for swimming and relaxing by the water. Inside, you'll find rich walnut flooring, granite countertops, and beautiful lake views easily enjoyed from both the kitchen and living room. Step outside to a low-maintenance composite deck overlooking the water, ideal for morning coffee or evening chats. Located just 20 minutes from town and only 15 minutes to the local brewery and winery, this cabin is tucked away on a paved, dead-end road and includes a detached one-stall garage for storing all your lake toys. Just unlock the door and start making memories, lake days await!

### **Additional Details:**

Year Built 1966 Lot Acres 0.16

Lot Dimensions 50 x 116 x 50 x 114

Garage Stalls 1 School District 206 Taxes \$2,450 Taxes with Assessments \$2,450 Tax Year 2025