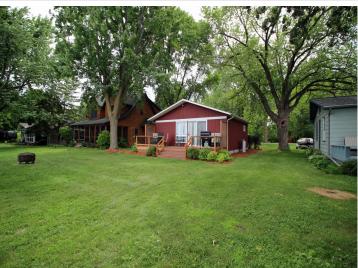

# Charming Cabin on Lake Ida!

Wake up to stunning sunrises and enjoy all day natural light in this charming east-facing cabin with flat, level elevation to a sandy shoreline. Nestled along a protected inner curve of the lake, the setting is perfect for swimming and relaxing by the water. Inside, you'll find rich walnut flooring, granite countertops, and beautiful lake views easily enjoyed from both the kitchen and living room. Step outside to a low-maintenance composite deck overlooking the water, ideal for morning coffee or evening chats. Located just 20 minutes from town and only 15 minutes to the local brewery and winery, this cabin is tucked away on a paved, dead-end road and includes a detached one-stall garage for storing all your lake toys. Just unlock the door and start making memories, lake days await!

MLS 6756393 Lake Home

\$469,900

672 sq ft 2 bedrooms 2 baths

3345 Betsy Ross Road Alexandria MN 56308

Waterfront: Ida

Status: Active