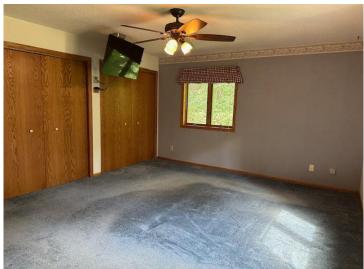

## **Description:**

Quality built 4BR/3BA home on a beautifully wooded 10-acre lot minutes south of Bemidji. Lots of privacy, 8 stalls of garage space, paved driveway, large deck with a power awning. Beautiful screened porch, extra outbuildings of varying quality. Lower-level gas fireplace. This home boasts over 2600 square feet of finished space and over 3300 square feet in total.