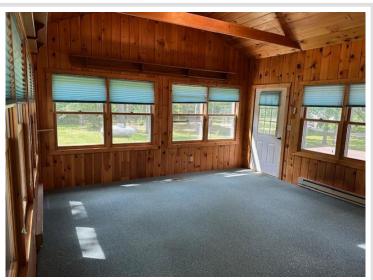

## **Description:**

Quality built 4BR/3BA home on a beautifully wooded 10-acre lot minutes south of Bemidji. Lots of privacy, 8 stalls of garage space, paved driveway, large deck with a power awning. Beautiful screened porch, extra outbuildings of varying quality. Lower-level gas fireplace. This home boasts over 2600 square feet of finished space and over 3300 square feet in total.