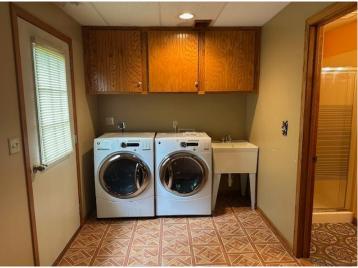

## **Description:**

Quality built 4BR/3BA home on a beautifully wooded 10-acre lot minutes south of Bemidji. Lots of privacy, 8 stalls of garage space, paved driveway, large deck with a power awning. Beautiful screened porch, extra outbuildings of varying quality. Lower-level gas fireplace. This home boasts over 2600 square feet of finished space and over 3300 square feet in total.