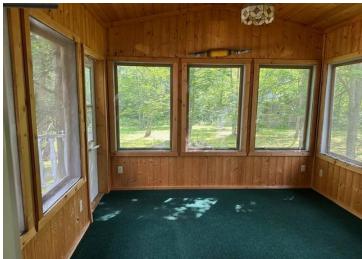

## **Description:**

Quality built 4BR/3BA home on a beautifully wooded 10-acre lot minutes south of Bemidji. Lots of privacy, 8 stalls of garage space, paved driveway, large deck with a power awning. Beautiful screened porch, extra outbuildings of varying quality. Lower-level gas fireplace. This home boasts over 2600 square feet of finished space and over 3300 square feet in total.