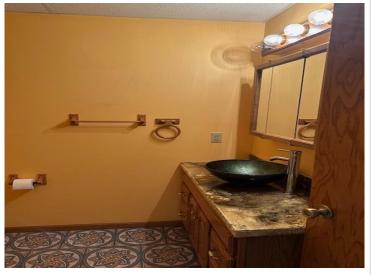

## **Description:**

Quality built 4BR/3BA home on a beautifully wooded 10-acre lot minutes south of Bemidji. Lots of privacy, 8 stalls of garage space, paved driveway, large deck with a power awning. Beautiful screened porch, extra outbuildings of varying quality. Lower-level gas fireplace. This home boasts over 2600 square feet of finished space and over 3300 square feet in total.