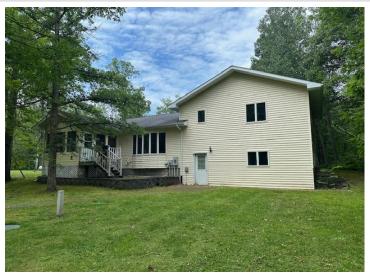

## **Description:**

Quality built 4BR/3BA home on a beautifully wooded 10-acre lot minutes south of Bemidji. Lots of privacy, 8 stalls of garage space, paved driveway, large deck with a power awning. Beautiful screened porch, extra outbuildings of varying quality. Lower-level gas fireplace. This home boasts over 2600 square feet of finished space and over 3300 square feet in total.