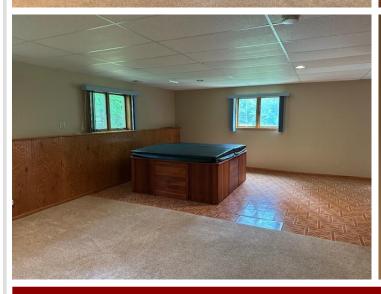

## **Description:**

Quality built 4BR/3BA home on a beautifully wooded 10-acre lot minutes south of Bemidji. Lots of privacy, 8 stalls of garage space, paved driveway, large deck with a power awning. Beautiful screened porch, extra outbuildings of varying quality. Lower-level gas fireplace. This home boasts over 2600 square feet of finished space and over 3300 square feet in total.