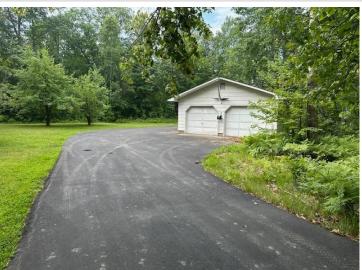

## **Description:**

Quality built 4BR/3BA home on a beautifully wooded 10-acre lot minutes south of Bemidji. Lots of privacy, 8 stalls of garage space, paved driveway, large deck with a power awning. Beautiful screened porch, extra outbuildings of varying quality. Lower-level gas fireplace. This home boasts over 2600 square feet of finished space and over 3300 square feet in total.

Basement level has a great workshop and work bench area. With frontage on Highway 71 and a 6-stall detached garage, this property has the potential for a home-based business.

## **Additional Details:**

Year Built 1992 Lot Acres 10

Lot Dimensions 330x1320

Garage Stalls 8 School District 31 Taxes \$1.020 Taxes with Assessments \$1,020 Tax Year 2025