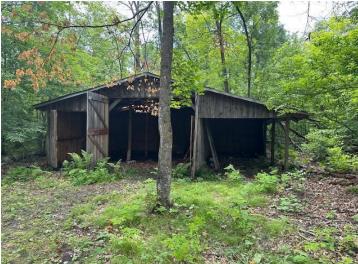

## **Description:**

Quality built 4BR/3BA home on a beautifully wooded 10-acre lot minutes south of Bemidji. Lots of privacy, 8 stalls of garage space, paved driveway, large deck with a power awning. Beautiful screened porch, extra outbuildings of varying quality. Lower-level gas fireplace. This home boasts over 2600 square feet of finished space and over 3300 square feet in total.