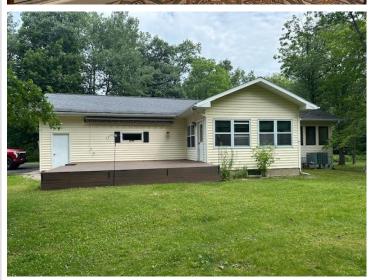

## **Description:**

Quality built 4BR/3BA home on a beautifully wooded 10-acre lot minutes south of Bemidji. Lots of privacy, 8 stalls of garage space, paved driveway, large deck with a power awning. Beautiful screened porch, extra outbuildings of varying quality. Lower-level gas fireplace. This home boasts over 2600 square feet of finished space and over 3300 square feet in total.