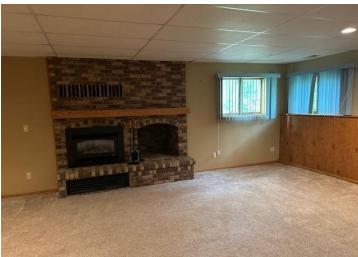

## **Description:**

Quality built 4BR/3BA home on a beautifully wooded 10-acre lot minutes south of Bemidji. Lots of privacy, 8 stalls of garage space, paved driveway, large deck with a power awning. Beautiful screened porch, extra outbuildings of varying quality. Lower-level gas fireplace. This home boasts over 2600 square feet of finished space and over 3300 square feet in total.