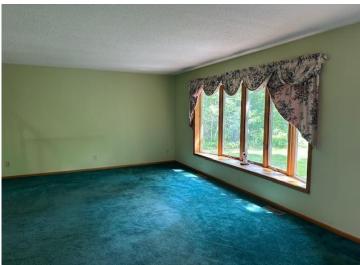

## **Description:**

Quality built 4BR/3BA home on a beautifully wooded 10-acre lot minutes south of Bemidji. Lots of privacy, 8 stalls of garage space, paved driveway, large deck with a power awning. Beautiful screened porch, extra outbuildings of varying quality. Lower-level gas fireplace. This home boasts over 2600 square feet of finished space and over 3300 square feet in total.