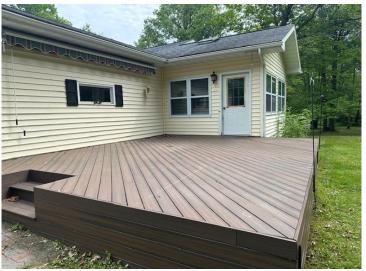

## **Description:**

Quality built 4BR/3BA home on a beautifully wooded 10-acre lot minutes south of Bemidji. Lots of privacy, 8 stalls of garage space, paved driveway, large deck with a power awning. Beautiful screened porch, extra outbuildings of varying quality. Lower-level gas fireplace. This home boasts over 2600 square feet of finished space and over 3300 square feet in total.