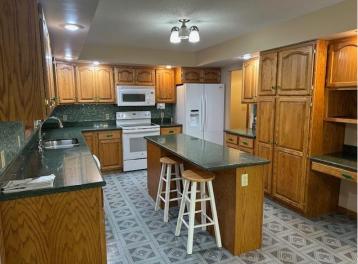

## **Description:**

Quality built 4BR/3BA home on a beautifully wooded 10-acre lot minutes south of Bemidji. Lots of privacy, 8 stalls of garage space, paved driveway, large deck with a power awning. Beautiful screened porch, extra outbuildings of varying quality. Lower-level gas fireplace. This home boasts over 2600 square feet of finished space and over 3300 square feet in total.