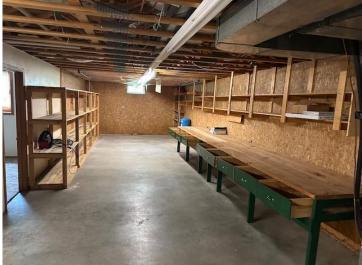

Basement level has a great workshop and work bench area. With frontage on Highway 71 and a 6-stall detached garage, this property has the potential for a home-based business.