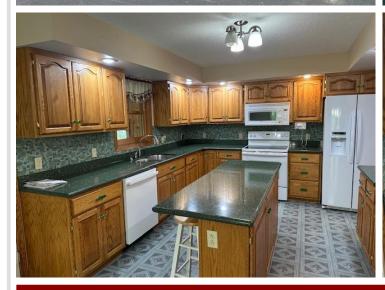

## **Description:**

Quality built 4BR/3BA home on a beautifully wooded 10-acre lot minutes south of Bemidji. Lots of privacy, 8 stalls of garage space, paved driveway, large deck with a power awning. Beautiful screened porch, extra outbuildings of varying quality. Lower-level gas fireplace. This home boasts over 2600 square feet of finished space and over 3300 square feet in total.