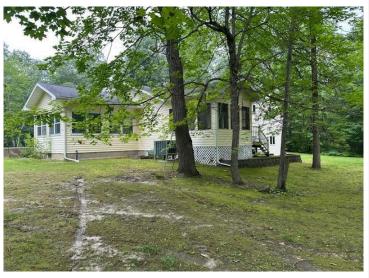

## **Description:**

Quality built 4BR/3BA home on a beautifully wooded 10-acre lot minutes south of Bemidji. Lots of privacy, 8 stalls of garage space, paved driveway, large deck with a power awning. Beautiful screened porch, extra outbuildings of varying quality. Lower-level gas fireplace. This home boasts over 2600 square feet of finished space and over 3300 square feet in total.

## **Additional Details:**

Year Built 1992 Lot Acres 10

Lot Dimensions 330x1320

Garage Stalls 8 School District 31 Taxes \$1.020 Taxes with Assessments \$1,020 Tax Year 2025