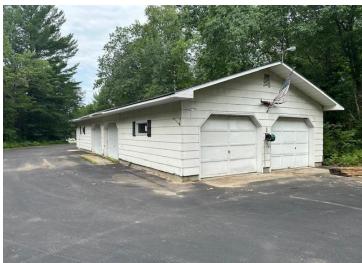

## **Description:**

Quality built 4BR/3BA home on a beautifully wooded 10-acre lot minutes south of Bemidji. Lots of privacy, 8 stalls of garage space, paved driveway, large deck with a power awning. Beautiful screened porch, extra outbuildings of varying quality. Lower-level gas fireplace. This home boasts over 2600 square feet of finished space and over 3300 square feet in total.

Basement level has a great workshop and work bench area. With frontage on Highway 71 and a 6-stall detached garage, this property has the potential for a home-based business.