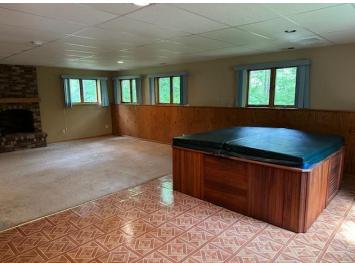

## **Description:**

Quality built 4BR/3BA home on a beautifully wooded 10-acre lot minutes south of Bemidji. Lots of privacy, 8 stalls of garage space, paved driveway, large deck with a power awning. Beautiful screened porch, extra outbuildings of varying quality. Lower-level gas fireplace. This home boasts over 2600 square feet of finished space and over 3300 square feet in total.