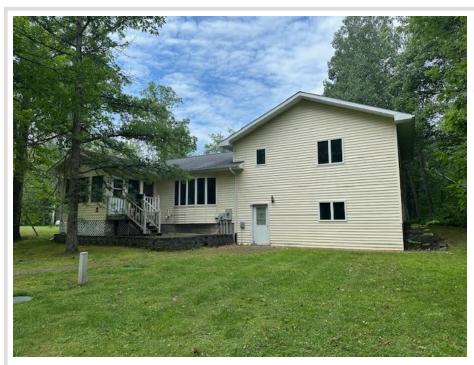

## **Description:**

Quality built 4BR/3BA home on a beautifully wooded 10-acre lot minutes south of Bemidji. Lots of privacy, 8 stalls of garage space, paved driveway, large deck with a power awning. Beautiful screened porch, extra outbuildings of varying quality. Lower-level gas fireplace. This home boasts over 2600 square feet of finished space and over 3300 square feet in total.