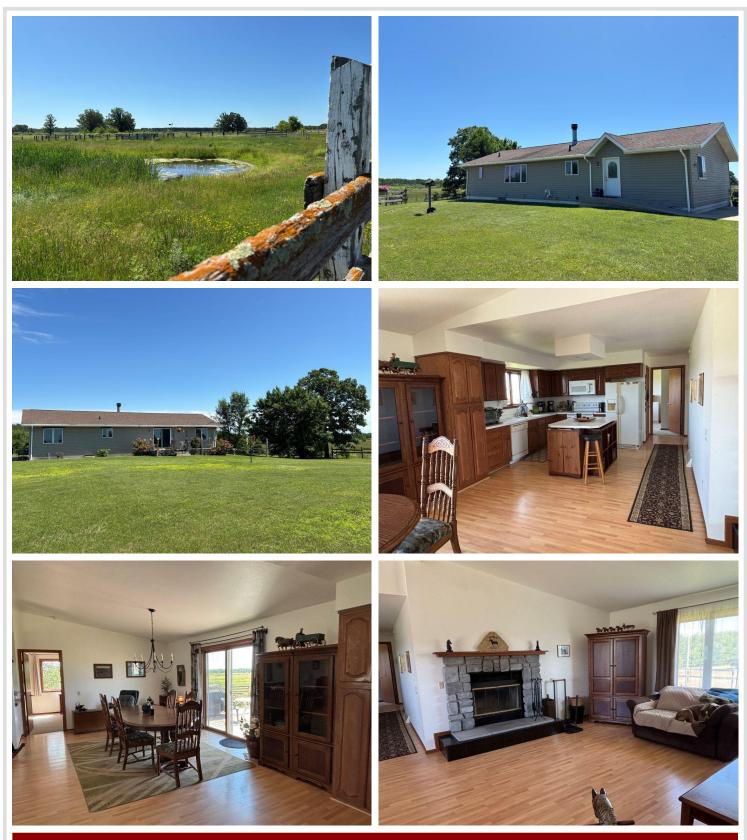

Online Auction - Bidding Closes August 27!

Property Highlights: 3 Bed, 2 Bath Walkout Rambler – Well-maintained home with peaceful views and country charm.

12+ Box Stall Horse Barn each with automatic water. Insulated Indoor Riding Arena – Ride and train year-round.

Crop Potential – With quality soil and open land, there's also potential for row crops if desired.

Two Private Ponds – Natural water sources add both functionality and scenic appeal.

Two outside Richie watered.

High-Yield Hay Ground – Producing 300+ round bales per cutting, ideal for feed or sale.

Estate

This property is perfect for horse lovers, cattle producers, hay operations, or anyone looking for a well-rounded rural investment with income potential.