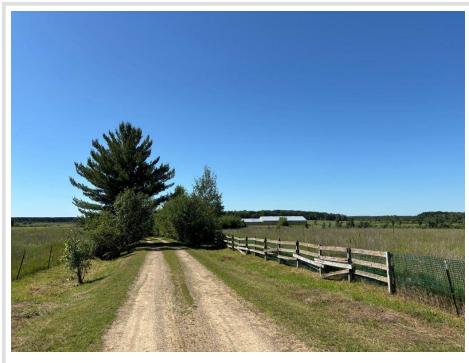

## **Description:**

240-Acre Ranch - Online Auction Closes August 27!

Here's your chance to own a truly versatile and productive ranch property just outside Verndale, Minnesota! This 240-acre gem offers a perfect blend of equestrian, livestock, and farming potential — all in one beautiful setting.

Online Auction - Bidding Closes August 27!

Property Highlights: 3 Bed, 2 Bath Walkout Rambler – Well-maintained home with peaceful views and country charm.

12+ Box Stall Horse Barn each with automatic water. Insulated Indoor Riding Arena – Ride and train year-round.

Additional smaller Outbuildings – Ample space for equipment, feed, or livestock shelter.

Excellent Pastureland – Ideal for grazing with rich soil and established fencing.

Great Setup for Raising Cattle - Fully fenced and cross-fenced for rotation or mixed-use.