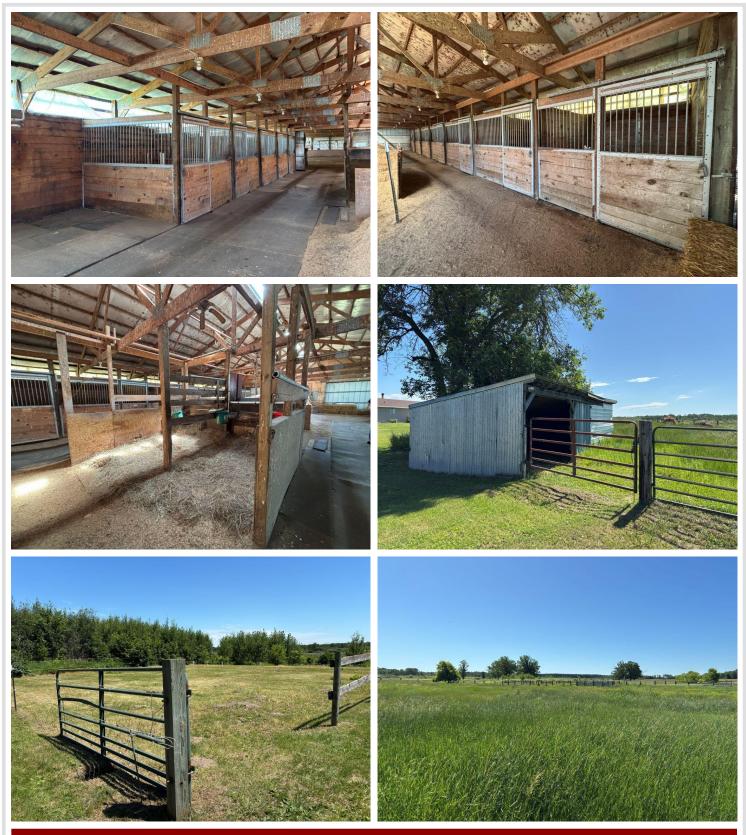

Online Auction - Bidding Closes August 27!

Property Highlights: 3 Bed, 2 Bath Walkout Rambler – Well-maintained home with peaceful views and country charm.

12+ Box Stall Horse Barn each with automatic water. Insulated Indoor Riding Arena – Ride and train year-round.

Additional smaller Outbuildings – Ample space for equipment, feed, or livestock shelter.

Excellent Pastureland – Ideal for grazing with rich soil and established fencing.

Great Setup for Raising Cattle - Fully fenced and cross-fenced for rotation or mixed-use.

Crop Potential – With quality soil and open land, there's also potential for row crops if desired.

Two Private Ponds – Natural water sources add both functionality and scenic appeal.

Two outside Richie watered.