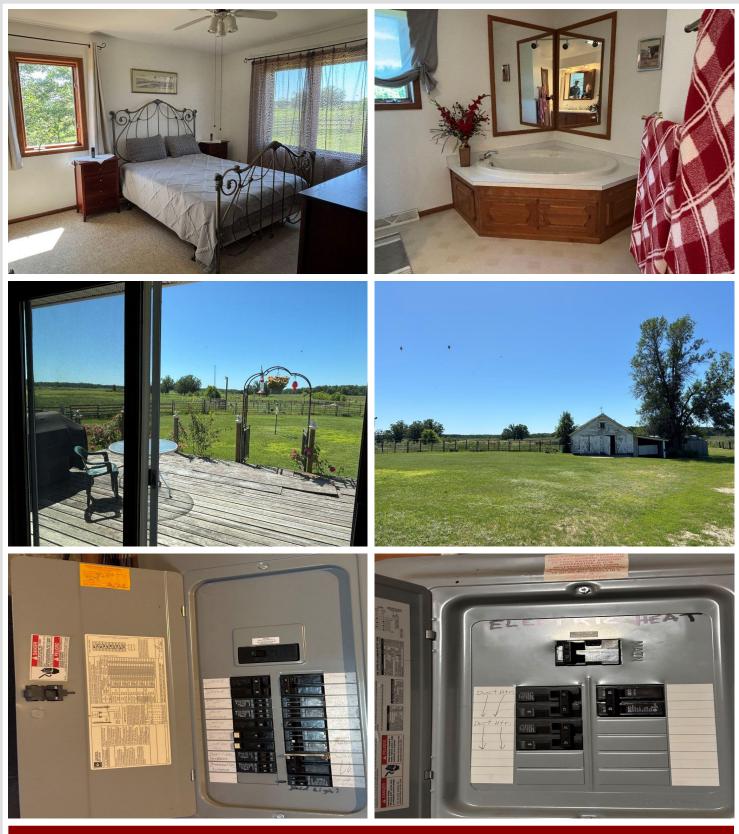

## **Description:**

240-Acre Ranch - Online Auction Closes August 27!

Here's your chance to own a truly versatile and productive ranch property just outside Verndale, Minnesota! This 240-acre gem offers a perfect blend of equestrian, livestock, and farming potential — all in one beautiful setting.

Online Auction - Bidding Closes August 27!

Property Highlights: 3 Bed, 2 Bath Walkout Rambler – Well-maintained home with peaceful views and country charm.

12+ Box Stall Horse Barn each with automatic water. Insulated Indoor Riding Arena – Ride and train year-round.

Additional smaller Outbuildings – Ample space for equipment, feed, or livestock shelter.

Excellent Pastureland – Ideal for grazing with rich soil and established fencing.

Great Setup for Raising Cattle - Fully fenced and cross-fenced for rotation or mixed-use.

Crop Potential – With quality soil and open land, there's also potential for row crops if desired.

Two Private Ponds – Natural water sources add both functionality and scenic appeal.

Two outside Richie watered.

High-Yield Hay Ground – Producing 300+ round bales per cutting, ideal for feed or sale.

Estate

This property is perfect for horse lovers, cattle producers, hay operations, or anyone looking for a well-rounded rural investment with income potential.