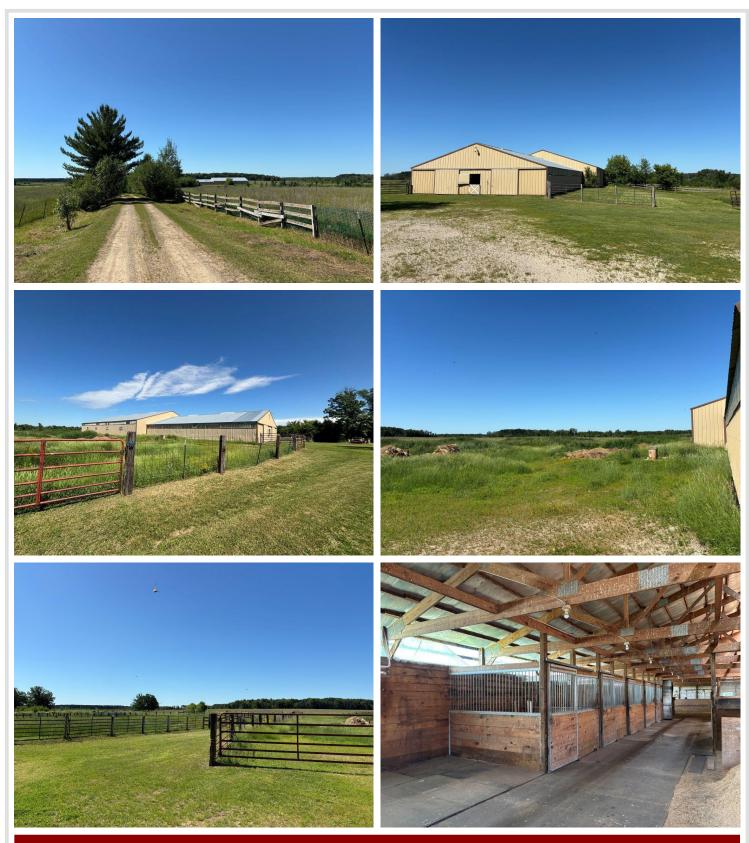

Online Auction - Bidding Closes August 27!

Property Highlights: 3 Bed, 2 Bath Walkout Rambler – Well-maintained home with peaceful views and country charm.

12+ Box Stall Horse Barn each with automatic water. Insulated Indoor Riding Arena – Ride and train year-round.

Additional smaller Outbuildings – Ample space for equipment, feed, or livestock shelter.

Excellent Pastureland – Ideal for grazing with rich soil and established fencing.

Great Setup for Raising Cattle - Fully fenced and cross-fenced for rotation or mixed-use.

Crop Potential – With quality soil and open land, there's also potential for row crops if desired.

Two Private Ponds – Natural water sources add both functionality and scenic appeal.

Two outside Richie watered.