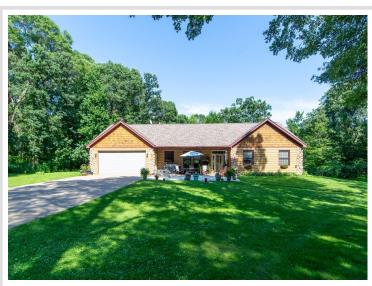

## **Description:**

Welcome to your private retreat on 20+ acres. This home offers over 2,000 square feet of thoughtfully designed living space. Step inside to feel the charm of tongue-and-groove vaulted ceilings, ceramic tiled floors, and classic 6-panel doors. Rich hardwood floors add warmth. The layout flows with ease, featuring a spacious kitchen, cozy living areas, and convenient main-level laundry. Outside, breathe in the tranquility from your covered patio—ideal for morning coffee or starlit summer nights. The insulated 24x30 attached garage offers everyday functionality, while the impressive 40x60 detached heated garage opens the door to hobbies, workshops, or extra storage.

# **Additional Details:**

 Year Built
 2002

 Lot Acres
 22.02

 Lot Dimensions
 728x1313

Garage Stalls 8
School District 181
Taxes \$3,390
Taxes with Assessments \$3,390
Tax Year 2024