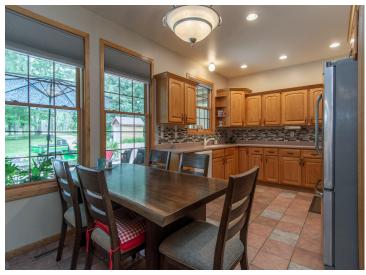

## **Description:**

Welcome to your private retreat on 20+ acres. This home offers over 2,000 square feet of thoughtfully designed living space. Step inside to feel the charm of tongue-and-groove vaulted ceilings, ceramic tiled floors, and classic 6-panel doors. Rich hardwood floors add warmth. The layout flows with ease, featuring a spacious kitchen, cozy living areas, and convenient main-level laundry. Outside, breathe in the tranquility from your covered patio—ideal for morning coffee or starlit summer nights. The insulated 24x30 attached garage offers everyday functionality, while the impressive 40x60 detached heated garage opens the door to hobbies, workshops, or extra storage.