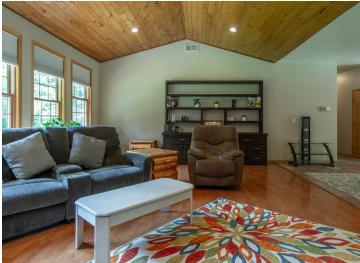

## **Description:**

Welcome to your private retreat on 20+ acres. This home offers over 2,000 square feet of thoughtfully designed living space. Step inside to feel the charm of tongue-and-groove vaulted ceilings, ceramic tiled floors, and classic 6-panel doors. Rich hardwood floors add warmth. The layout flows with ease, featuring a spacious kitchen, cozy living areas, and convenient main-level laundry. Outside, breathe in the tranquility from your covered patio—ideal for morning coffee or starlit summer nights. The insulated 24x30 attached garage offers everyday functionality, while the impressive 40x60 detached heated garage opens the door to hobbies, workshops, or extra storage.