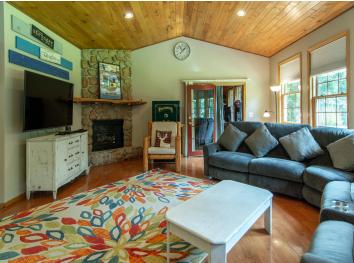

## **Description:**

Welcome to your private retreat on 20+ acres. This home offers over 2,000 square feet of thoughtfully designed living space. Step inside to feel the charm of tongue-and-groove vaulted ceilings, ceramic tiled floors, and classic 6-panel doors. Rich hardwood floors add warmth. The layout flows with ease, featuring a spacious kitchen, cozy living areas, and convenient main-level laundry. Outside, breathe in the tranquility from your covered patio—ideal for morning coffee or starlit summer nights. The insulated 24x30 attached garage offers everyday functionality, while the impressive 40x60 detached heated garage opens the door to hobbies, workshops, or extra storage.