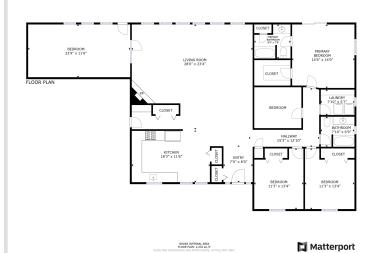

## **Description:**

Welcome to your private retreat on 20+ acres. This home offers over 2,000 square feet of thoughtfully designed living space. Step inside to feel the charm of tongue-and-groove vaulted ceilings, ceramic tiled floors, and classic 6-panel doors. Rich hardwood floors add warmth. The layout flows with ease, featuring a spacious kitchen, cozy living areas, and convenient main-level laundry. Outside, breathe in the tranquility from your covered patio—ideal for morning coffee or starlit summer nights. The insulated 24x30 attached garage offers everyday functionality, while the impressive 40x60 detached heated garage opens the door to hobbies, workshops, or extra storage.

# **Additional Details:**

 Year Built
 2002

 Lot Acres
 22.02

 Lot Dimensions
 728x1313

Garage Stalls 8
School District 181
Taxes \$3,390
Taxes with Assessments \$3,390
Tax Year 2024