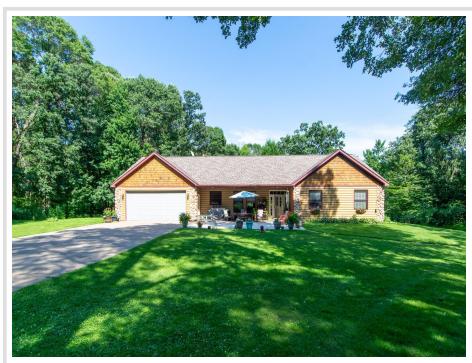

## **Description:**

Welcome to your private retreat on 20+ acres. This home offers over 2,000 square feet of thoughtfully designed living space. Step inside to feel the charm of tongue-and-groove vaulted ceilings, ceramic tiled floors, and classic 6-panel doors. Rich hardwood floors add warmth. The layout flows with ease, featuring a spacious kitchen, cozy living areas, and convenient main-level laundry. Outside, breathe in the tranquility from your covered patio—ideal for morning coffee or starlit summer nights. The insulated 24x30 attached garage offers everyday functionality, while the impressive 40x60 detached heated garage opens the door to hobbies, workshops, or extra storage.

# **Additional Details:**

 Year Built
 2002

 Lot Acres
 22.02

 Lot Dimensions
 728x1313

Garage Stalls 8
School District 181
Taxes \$3,390
Taxes with Assessments \$3,390
Tax Year 2024