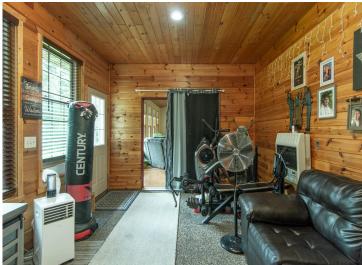

## **Description:**

Welcome to your private retreat on 20+ acres. This home offers over 2,000 square feet of thoughtfully designed living space. Step inside to feel the charm of tongue-and-groove vaulted ceilings, ceramic tiled floors, and classic 6-panel doors. Rich hardwood floors add warmth. The layout flows with ease, featuring a spacious kitchen, cozy living areas, and convenient main-level laundry. Outside, breathe in the tranquility from your covered patio—ideal for morning coffee or starlit summer nights. The insulated 24x30 attached garage offers everyday functionality, while the impressive 40x60 detached heated garage opens the door to hobbies, workshops, or extra storage.