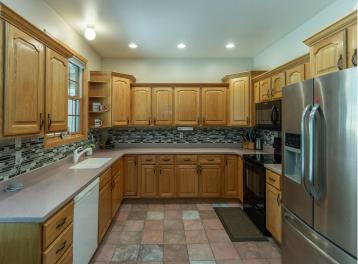

## **Description:**

Welcome to your private retreat on 20+ acres. This home offers over 2,000 square feet of thoughtfully designed living space. Step inside to feel the charm of tongue-and-groove vaulted ceilings, ceramic tiled floors, and classic 6-panel doors. Rich hardwood floors add warmth. The layout flows with ease, featuring a spacious kitchen, cozy living areas, and convenient main-level laundry. Outside, breathe in the tranquility from your covered patio—ideal for morning coffee or starlit summer nights. The insulated 24x30 attached garage offers everyday functionality, while the impressive 40x60 detached heated garage opens the door to hobbies, workshops, or extra storage.