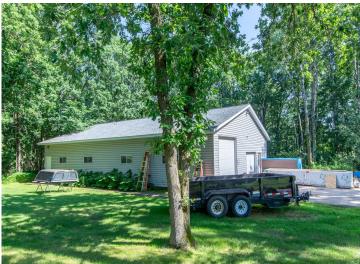

## **Description:**

Welcome to your private retreat on 20+ acres. This home offers over 2,000 square feet of thoughtfully designed living space. Step inside to feel the charm of tongue-and-groove vaulted ceilings, ceramic tiled floors, and classic 6-panel doors. Rich hardwood floors add warmth. The layout flows with ease, featuring a spacious kitchen, cozy living areas, and convenient main-level laundry. Outside, breathe in the tranquility from your covered patio—ideal for morning coffee or starlit summer nights. The insulated 24x30 attached garage offers everyday functionality, while the impressive 40x60 detached heated garage opens the door to hobbies, workshops, or extra storage.