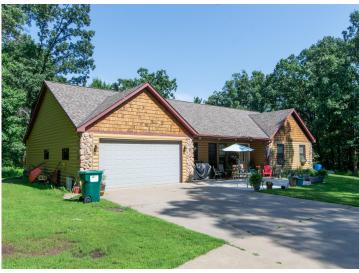

## **Description:**

Welcome to your private retreat on 20+ acres. This home offers over 2,000 square feet of thoughtfully designed living space. Step inside to feel the charm of tongue-and-groove vaulted ceilings, ceramic tiled floors, and classic 6-panel doors. Rich hardwood floors add warmth. The layout flows with ease, featuring a spacious kitchen, cozy living areas, and convenient main-level laundry. Outside, breathe in the tranquility from your covered patio—ideal for morning coffee or starlit summer nights. The insulated 24x30 attached garage offers everyday functionality, while the impressive 40x60 detached heated garage opens the door to hobbies, workshops, or extra storage.

# **Additional Details:**

 Year Built
 2002

 Lot Acres
 22.02

 Lot Dimensions
 728x1313

Garage Stalls 8
School District 181
Taxes \$3,390
Taxes with Assessments \$3,390
Tax Year 2024