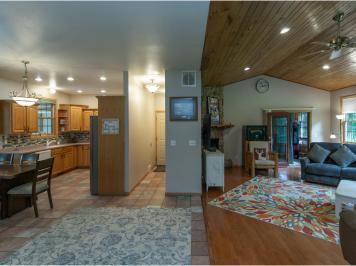

## **Description:**

Welcome to your private retreat on 20+ acres. This home offers over 2,000 square feet of thoughtfully designed living space. Step inside to feel the charm of tongue-and-groove vaulted ceilings, ceramic tiled floors, and classic 6-panel doors. Rich hardwood floors add warmth. The layout flows with ease, featuring a spacious kitchen, cozy living areas, and convenient main-level laundry. Outside, breathe in the tranquility from your covered patio—ideal for morning coffee or starlit summer nights. The insulated 24x30 attached garage offers everyday functionality, while the impressive 40x60 detached heated garage opens the door to hobbies, workshops, or extra storage.