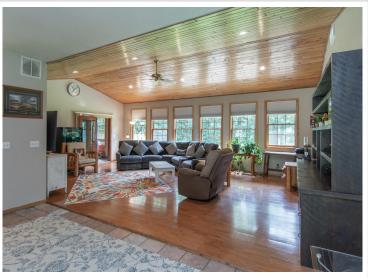

## **Description:**

Welcome to your private retreat on 20+ acres. This home offers over 2,000 square feet of thoughtfully designed living space. Step inside to feel the charm of tongue-and-groove vaulted ceilings, ceramic tiled floors, and classic 6-panel doors. Rich hardwood floors add warmth. The layout flows with ease, featuring a spacious kitchen, cozy living areas, and convenient main-level laundry. Outside, breathe in the tranquility from your covered patio—ideal for morning coffee or starlit summer nights. The insulated 24x30 attached garage offers everyday functionality, while the impressive 40x60 detached heated garage opens the door to hobbies, workshops, or extra storage.