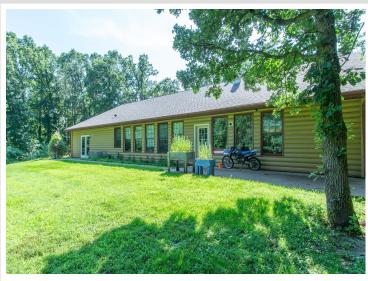

## **Description:**

Welcome to your private retreat on 20+ acres. This home offers over 2,000 square feet of thoughtfully designed living space. Step inside to feel the charm of tongue-and-groove vaulted ceilings, ceramic tiled floors, and classic 6-panel doors. Rich hardwood floors add warmth. The layout flows with ease, featuring a spacious kitchen, cozy living areas, and convenient main-level laundry. Outside, breathe in the tranquility from your covered patio—ideal for morning coffee or starlit summer nights. The insulated 24x30 attached garage offers everyday functionality, while the impressive 40x60 detached heated garage opens the door to hobbies, workshops, or extra storage.