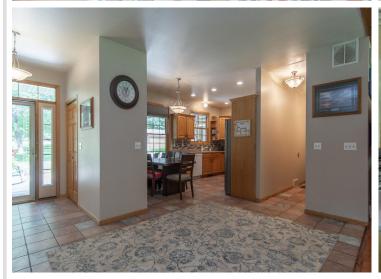

## **Description:**

Welcome to your private retreat on 20+ acres. This home offers over 2,000 square feet of thoughtfully designed living space. Step inside to feel the charm of tongue-and-groove vaulted ceilings, ceramic tiled floors, and classic 6-panel doors. Rich hardwood floors add warmth. The layout flows with ease, featuring a spacious kitchen, cozy living areas, and convenient main-level laundry. Outside, breathe in the tranquility from your covered patio—ideal for morning coffee or starlit summer nights. The insulated 24x30 attached garage offers everyday functionality, while the impressive 40x60 detached heated garage opens the door to hobbies, workshops, or extra storage.