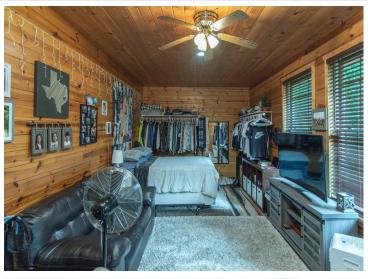

## **Description:**

Welcome to your private retreat on 20+ acres. This home offers over 2,000 square feet of thoughtfully designed living space. Step inside to feel the charm of tongue-and-groove vaulted ceilings, ceramic tiled floors, and classic 6-panel doors. Rich hardwood floors add warmth. The layout flows with ease, featuring a spacious kitchen, cozy living areas, and convenient main-level laundry. Outside, breathe in the tranquility from your covered patio—ideal for morning coffee or starlit summer nights. The insulated 24x30 attached garage offers everyday functionality, while the impressive 40x60 detached heated garage opens the door to hobbies, workshops, or extra storage.