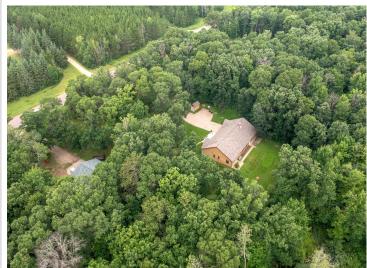

## **Description:**

Welcome to your private retreat on 20+ acres. This home offers over 2,000 square feet of thoughtfully designed living space. Step inside to feel the charm of tongue-and-groove vaulted ceilings, ceramic tiled floors, and classic 6-panel doors. Rich hardwood floors add warmth. The layout flows with ease, featuring a spacious kitchen, cozy living areas, and convenient main-level laundry. Outside, breathe in the tranquility from your covered patio—ideal for morning coffee or starlit summer nights. The insulated 24x30 attached garage offers everyday functionality, while the impressive 40x60 detached heated garage opens the door to hobbies, workshops, or extra storage.

# **Additional Details:**

 Year Built
 2002

 Lot Acres
 22.02

 Lot Dimensions
 728x1313

Garage Stalls 8
School District 181
Taxes \$3,390
Taxes with Assessments \$3,390
Tax Year 2024