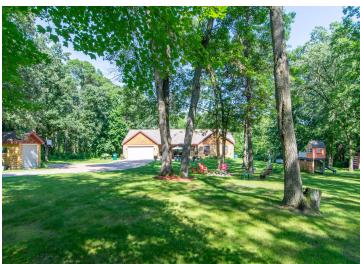

## **Description:**

Welcome to your private retreat on 20+ acres. This home offers over 2,000 square feet of thoughtfully designed living space. Step inside to feel the charm of tongue-and-groove vaulted ceilings, ceramic tiled floors, and classic 6-panel doors. Rich hardwood floors add warmth. The layout flows with ease, featuring a spacious kitchen, cozy living areas, and convenient main-level laundry. Outside, breathe in the tranquility from your covered patio—ideal for morning coffee or starlit summer nights. The insulated 24x30 attached garage offers everyday functionality, while the impressive 40x60 detached heated garage opens the door to hobbies, workshops, or extra storage.

# **Additional Details:**

 Year Built
 2002

 Lot Acres
 22.02

 Lot Dimensions
 728x1313

Garage Stalls 8
School District 181
Taxes \$3,390
Taxes with Assessments \$3,390
Tax Year 2024