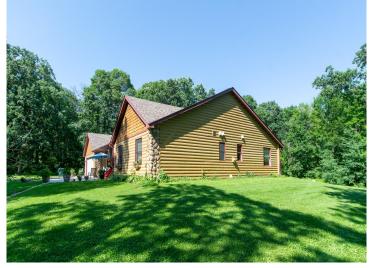

## **Description:**

Welcome to your private retreat on 20+ acres. This home offers over 2,000 square feet of thoughtfully designed living space. Step inside to feel the charm of tongue-and-groove vaulted ceilings, ceramic tiled floors, and classic 6-panel doors. Rich hardwood floors add warmth. The layout flows with ease, featuring a spacious kitchen, cozy living areas, and convenient main-level laundry. Outside, breathe in the tranquility from your covered patio—ideal for morning coffee or starlit summer nights. The insulated 24x30 attached garage offers everyday functionality, while the impressive 40x60 detached heated garage opens the door to hobbies, workshops, or extra storage.

# **Additional Details:**

 Year Built
 2002

 Lot Acres
 22.02

 Lot Dimensions
 728x1313

Garage Stalls 8
School District 181
Taxes \$3,390
Taxes with Assessments \$3,390
Tax Year 2024