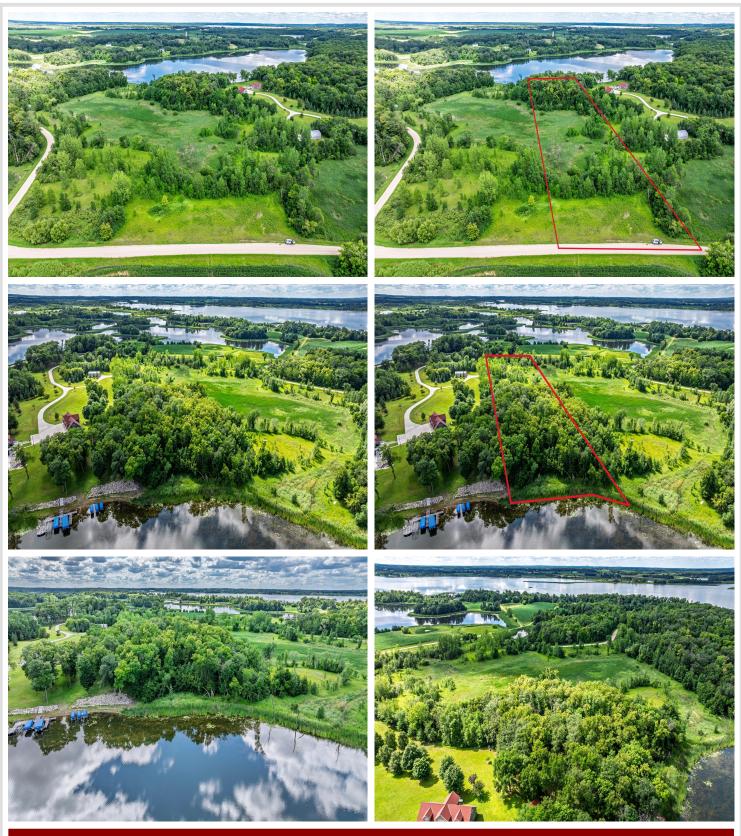

## **Description:**

Expansive property with North Turtle Lake shoreline, providing you a blank canvas to build your lakeside dream retreat. North Turtle Lake is known for its bass-panfish ecosystem, with species including Northern Pike, Largemouth Bass, Black Crappie, and Bluegill-perfect for boating, fishing, and outdoor recreation. Located in the close-knit community of Underwood, you'll enjoy this peaceful lakeside retreat. Nearby is Battle Lake which offers shopping, restaurants, and a variety of outdoor activities. These amenities complement the natural surroundings and outdoor lifestyle in the area. TBD Big Buck Road, presents a fantastic opportunity for privacy, outdoor recreation, and/or future development. Whether you're ready to build your dream home or simply own a peaceful lakeside retreat. View the photos and imagine the possibilities owning part of North Turtle Lake's shoreline could be your next great adventure. Treat Yourself to future serenity!

## Additional Details:

| Lot Acres              | 8.7   |
|------------------------|-------|
| Lot Dimensions         | Vary  |
| School District        | 542   |
| Taxes                  | \$720 |
| Taxes with Assessments | \$720 |
| Tax Year               | 2025  |

## **Driving Directions:**

From Underwood: South on S Main St, Left on Viking Trail, Left on Big Buck Road, Lakeshore lot on Right From Battle Lake: West on Viking Trail, Right on Big Buck Road, Lakeshore Lot on Right