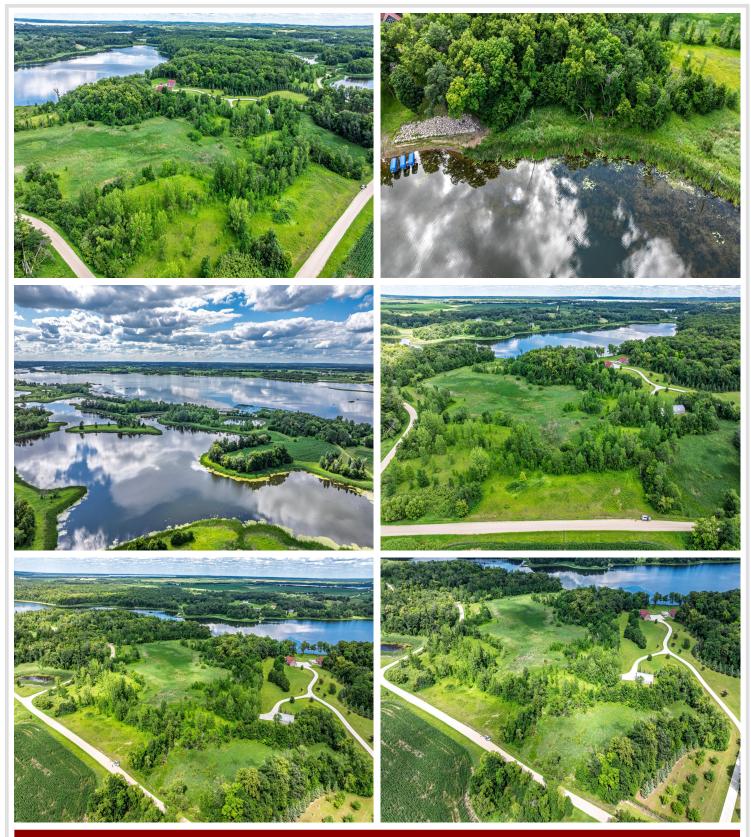

## **Description:**

Expansive property with North Turtle Lake shoreline, providing you a blank canvas to build your lakeside dream retreat. North Turtle Lake is known for its bass-panfish ecosystem, with species including Northern Pike, Largemouth Bass, Black Crappie, and Bluegill-perfect for boating, fishing, and outdoor recreation. Located in the close-knit community of Underwood, you'll enjoy this peaceful lakeside retreat. Nearby is Battle Lake which offers shopping, restaurants, and a variety of outdoor activities. These amenities complement the natural surroundings and outdoor lifestyle in the area. TBD Big Buck Road, presents a fantastic opportunity for privacy, outdoor recreation, and/or future development. Whether you're ready to build your dream home or simply own a peaceful lakeside retreat. View the photos and imagine the possibilities owning part of North Turtle Lake's shoreline could be your next great adventure. Treat Yourself to future serenity!

## Additional Details:

| Lot Acres              | 8.7   |
|------------------------|-------|
| Lot Dimensions         | Vary  |
| School District        | 542   |
| Taxes                  | \$720 |
| Taxes with Assessments | \$720 |
| Tax Year               | 2025  |

## **Driving Directions:**

From Underwood: South on S Main St, Left on Viking Trail, Left on Big Buck Road, Lakeshore lot on Right From Battle Lake: West on Viking Trail, Right on Big Buck Road, Lakeshore Lot on Right