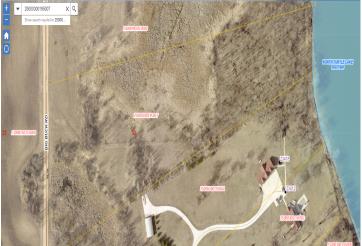

## Additional Details:

| Lot Acres              | 8.7   |
|------------------------|-------|
| Lot Dimensions         | Vary  |
| School District        | 542   |
| Taxes                  | \$720 |
| Taxes with Assessments | \$720 |
| Tax Year               | 2025  |

## **Driving Directions:**

From Underwood: South on S Main St, Left on Viking Trail, Left on Big Buck Road, Lakeshore lot on Right From Battle Lake: West on Viking Trail, Right on Big Buck Road, Lakeshore Lot on Right