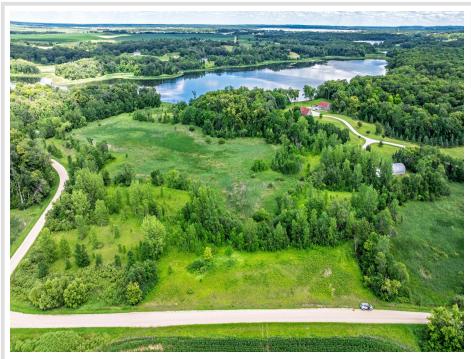

## **Description:**

Expansive property with North Turtle Lake shoreline, providing you a blank canvas to build your lakeside dream retreat. North Turtle Lake is known for its bass-panfish ecosystem, with species including Northern Pike, Largemouth Bass, Black Crappie, and Bluegill-perfect for boating, fishing, and outdoor recreation. Located in the close-knit community of Underwood, you'll enjoy this peaceful lakeside retreat. Nearby is Battle Lake which offers shopping, restaurants, and a variety of outdoor activities. These amenities complement the natural surroundings and outdoor lifestyle in the area. TBD Big Buck Road, presents a fantastic opportunity for privacy, outdoor recreation, and/or future development. Whether you're ready to build your dream home or simply own a peaceful lakeside retreat. View the photos and imagine the possibilities owning part of North Turtle Lake's shoreline could be your next great adventure. Treat Yourself to future serenity!

## Additional Details:

| Lot Acres              | 8.7   |
|------------------------|-------|
| Lot Dimensions         | Vary  |
| School District        | 542   |
| Taxes                  | \$720 |
| Taxes with Assessments | \$720 |
| Tax Year               | 2025  |

## **Driving Directions:**

From Underwood: South on S Main St, Left on Viking Trail, Left on Big Buck Road, Lakeshore lot on Right From Battle Lake: West on Viking Trail, Right on Big Buck Road, Lakeshore Lot on Right